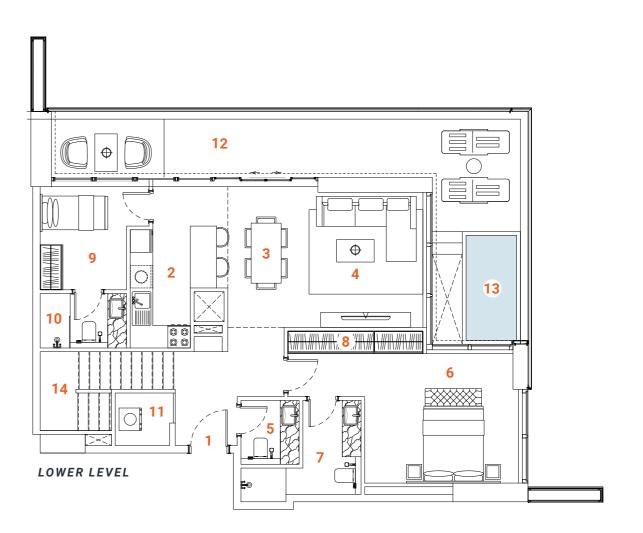

# DUPLEX Type one 3 bedrooms

Tower A - Level 1 / Tower B - Level 1

The Duplex apartment allocated on the L<sub>1</sub> floor has a convenient location and easy access to the landscape and public pool. The first floor of the two-level apartments offer spacious, double-height ceiling living room, open kitchen, laundry, maid's room and ensuite. The living room and ensuite bedroom have access to the oversized terrace with floor level built-in pool. The terrace with the pool, plentiful space and greenery is designed to deliver maximum comfort to owners. The overall design is set to create the ultimate essence of modern luxury. The Kitchen serving as a design element itself is solved in a semi-matt finish with glass vitrines with integrated LED lighting.

An isolated and comfortable sitting arrangement near TV unit along with an open kitchen and separate dining zone is carefully crafted to deliver comfort and convenience. The TV wall and decorative shelving bridge functionality with aesthetics. In the living room an oversized elegant chandelier complements the design. The second floor offers a nice sitting arrangement that overlooks the living area, a master bedroom and a spacious ensuite bedroom. The master bedroom offers a walk-in closet and spacious bathroom with a bathtub, bidet and double vanities. The textile wallpaper in the bedroom delivers the sense of comfort and luxury. All the bathrooms are in a serene color pallet with high-quality materials and Italian fixtures. The open layout and floor-to-ceiling windows fill the apartment with light, making it bright and airy. A serene color scheme creates a smoothing atmosphere. Quality materials and appliances are used in all areas. In the apartment, high-quality laminated flooring, a wooden veneered closet, a semi-matt colored kitchen with quality in-built appliances, artificial stone and ceramic tiling, creating a harmonious and outstanding space for the owner's comfort.

### **UPPER LEVEL**

- 19. Bedroom 2
- 20. Bathroom 2
- 21. Closet
- 22. Sitting area

### **FACTS & FIGURES**

Total Area - 2879 sq.ft Apartment Area L1 - 1125 sq.ft Apartment Area L2 - 764 sq.ft Terrace Area - 990 sq.ft Ceiling Height - 2.5 - 3.0m Double ceiling in living room - 4.6m

- 15. Staircase
- 16. Master Bedroom
- 17. Master Bathroom
- 18. Master Closet