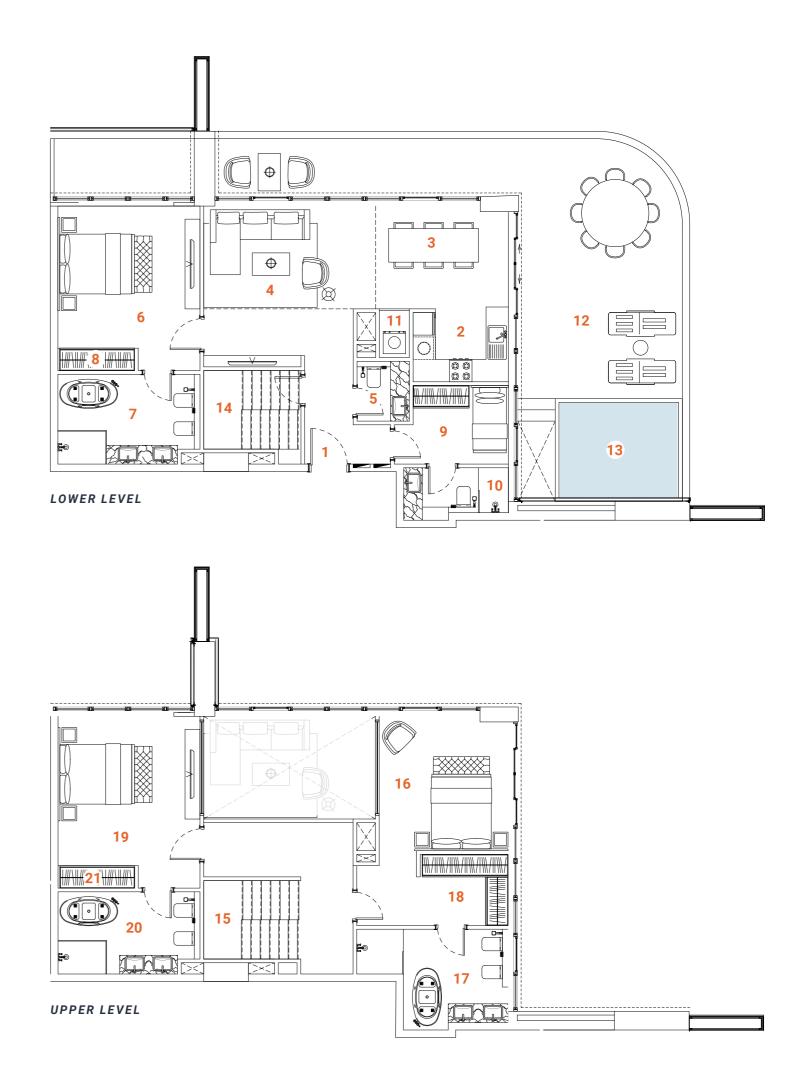

# DUPLEX Type one 3 bedrooms

Tower A - Level 1 / Tower B - Level 1

The Duplex apartment allocated on the L<sub>1</sub> floor has a convenient location and easy access to the landscape and public pool. The first floor of the two-level apartments offer spacious, double-height ceiling living room, open kitchen, laundry, maid's room and ensuite. The living room and ensuite bedroom have access to the oversized terrace with floor level built-in pool. The terrace with the pool, plentiful space and greenery is designed to deliver maximum comfort to owners. The overall design is set to create the ultimate essence of modern luxury. The Kitchen serving as a design element itself is solved in a semi-matt finish with glass vitrines with integrated LED lighting.

An isolated and comfortable sitting arrangement near TV unit along with an open kitchen and separate dining zone is carefully crafted to deliver comfort and convenience. The TV wall and decorative shelving bridge functionality with aesthetics. In the living room an oversized elegant chandelier complements the design. The second floor offers a nice sitting arrangement that overlooks the living area, a master bedroom and a spacious ensuite bedroom. The master bedroom offers a walk-in closet and spacious bathroom with a bathtub, bidet and double vanities. The textile wallpaper in the bedroom delivers the sense of comfort and luxury. All the bathrooms are in a serene color pallet with high-quality materials and Italian fixtures. The open layout and floor-to-ceiling windows fill the apartment with light, making it bright and airy. A serene color scheme creates a smoothing atmosphere. Quality materials and appliances are used in all areas. In the apartment, high-quality laminated flooring, a wooden veneered closet, a semi-matt colored kitchen with quality in-built appliances, artificial stone and ceramic tiling, creating a harmonious and outstanding space for the owner's comfort.

### **SPACES**

### LOWER LEVEL

- 1. Main Entrance
- 2. Kitchen
- 3. Dining
- 4. Sitting area
- **5.** WC
- 6. Bedroom 1
- 7. Bathroom 1

- 8. Closet
- 9. Maid's room
- 10. Maid's bathroom
- 11. Laundry
- 12. Terrace
- 13. Plunge pool
- 14. Staircase

### **UPPER LEVEL**

- 19. Bedroom 2
- 20. Bathroom 2
- 21. Closet
- 22. Sitting area

### **FACTS & FIGURES**

Total Area - 2879 sq.ft Apartment Area L1 - 1125 sq.ft Apartment Area L2 - 764 sq.ft Terrace Area - 990 sq.ft Ceiling Height - 2.5 - 3.0m Double ceiling in living room - 4.6m

- 15. Staircase
- 16. Master Bedroom
- 17. Master Bathroom
- 18. Master Closet

# PENTHOUSE Type one 3 bedrooms

Tower A - Level 22 / Tower B - Level 29

The Penthouse Duplex apartment allocated on the final floors offers mesmerizing views and an ultimate luxury lifestyle to the owners. The first floor of the two-level apartment offers a spacious, double-height ceiling living room, an open kitchen with an island, laundry, a maid's room and a master bedroom with walk-in closet and bathroom with views on the terrace, with a bathtub, double basins and a bidet. The living room and master bedroom have access to the oversized terrace with a high-level pool. The terrace with the pool, plentiful space and greenery is designed to deliver maximum comfort to owners. The overall design is set to create the ultimate essence of modern luxury. The Kitchen serving as a design element itself is solved in a semi-matt finish with glass vitrines with integrated LED lighting. An isolated and comfortable sitting arrangement near TV unit along with an open kitchen and separate dining zone is carefully crafted to deliver comfort and convenience. The TV wall and decorative shelving bridge functionality with aesthetics. In the living room, an oversized elegant chandelier complements the design. On the second floor are allocated an ensuite bedroom, storage space, and another master bedroom with a walk-in closet and bathroom with a bathtub, double vanity and bidet. The vestibule overlooks the living room space. All the bathrooms are in a serene color pallet with high-quality materials and Italian fixtures. The open layout and floor-to-ceiling windows fill the apartment with light, making it bright and airy. A serene color scheme creates a smoothing atmosphere. Quality materials and appliances are used in all areas. In the apartment, high-quality laminated flooring, a wooden veneered closet, a semi-matt colored kitchen with quality in-built appliances, artificial stone and ceramic tiling, creating a harmonious and outstanding space for the owner's comfort.

### LOWER LEVEL

- 1. Main Entrance
- 2. Kitchen
- Dining
- 4. Sitting area
- **5.** WC
- . . .
- 6. Master Bedroom
- 7. Master Bathroom
- 12. Terraceer Bedroom13. Plunge pool
  - 14. Staircase

11. Laundry

8. Master Closet

10. Maid's bathroom

9. Maid's room

### FACTS & FIGURES

Total Area - 3140 sq.ft
Apartment Area L1 - 1438 sq.ft
Apartment Area L2 - 1014 sq.ft
Terrace Area - 688 sq.ft
Ceiling Height - 2.5 - 3.0m
Double ceiling in living room - 6.2m

### **UPPER LEVEL**

- 15. Staircase
- 16. Bedroom 1
- 17. Bathroom 1
  - **18.** Closet 1
  - 19. Bedroom 2
  - 20. Bathroom 2
  - **21.** Closet 2
  - 22. Storage

137

 $\Box$ 