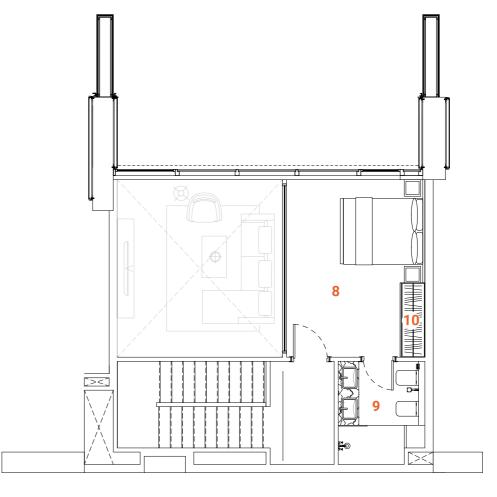

# LOFT Type one 1 bedroom

Tower A - Level 1

The loft apartments are designed to offer customers a variety of styles and possibilities. The moody color pallet with the loft-style characterized design solutions created a very modern and desirable living environment. The Loft apartments allocated on the L<sub>1</sub> floor have a convenient location and easy access to the landscape and public pool.

The first floor of the two-level apartment offers a spacious, double-height ceiling living room and dining zone and an open kitchen with an island. The living room leads to the spacious terrace. On the second floor is allocated a bedroom with a closet and spacious bathroom.

The apartments are solved in moody colors, rough textures with wooden and metal decorative elements; high-quality wooden flooring, a wooden veneered closet, a semi-matt colored kitchen with quality inbuilt appliances, artificial stone and ceramic tiling, along with open plan layout to form a harmonious and outstanding space for the owner's comfort. The Kitchen serving as a design element itself is solved in a semi-matt finish with glass vitrines with integrated LED lighting. An isolated and comfortable sitting arrangement near a wood-veneered TV unit along with an open kitchen and separate dining zone is carefully crafted to deliver comfort and convenience.

# **SPACES**

### LOWER LEVEL

- 1. Main Entrance
- 2. Kitchen
- 3. Dining
- 4. Sitting area
- **5.** WC
- 6. Terrace7. Staircase

### **UPPER LEVEL**

- 8. Master bedroom
- Master bathroom
- Master closet

## **FACTS & FIGURES**

Total Area - 1051 sq.ft
Apartment Area L1 - 533 sq.ft
Apartment Area L2 - 230 sq.ft
Terrace Area - 288 sq.ft
Ceiling Height - 2.5 - 3.0m
Double ceiling in living room - 4.6m

**UPPER LEVEL** 