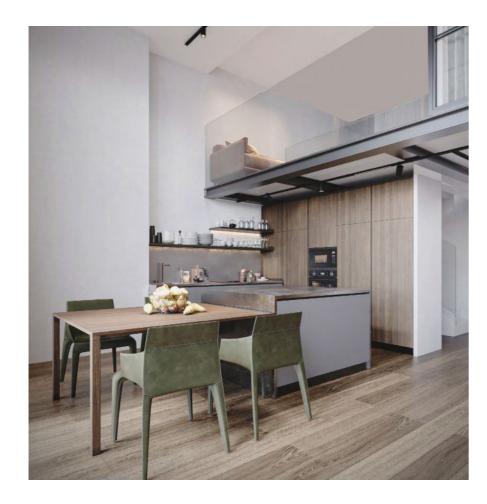

# LOFT Type one 1 bedroom

Tower A - Level 1

The loft apartments are designed to offer customers a variety of styles and possibilities. The moody color pallet with the loft-style characterized design solutions created a very modern and desirable living environment. The Loft apartments allocated on the L<sub>1</sub> floor have a convenient location and easy access to the landscape and public pool.

The first floor of the two-level apartment offers a spacious, double-height ceiling living room and dining zone and an open kitchen with an island. The living room leads to the spacious terrace. On the second floor is allocated a bedroom with a closet and spacious bathroom.

The apartments are solved in moody colors, rough textures with wooden and metal decorative elements; high-quality wooden flooring, a wooden veneered closet, a semi-matt colored kitchen with quality inbuilt appliances, artificial stone and ceramic tiling, along with open plan layout to form a harmonious and outstanding space for the owner's comfort. The Kitchen serving as a design element itself is solved in a semi-matt finish with glass vitrines with integrated LED lighting. An isolated and comfortable sitting arrangement near a wood-veneered TV unit along with an open kitchen and separate dining zone is carefully crafted to deliver comfort and convenience.