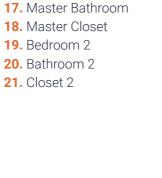

# DUPLEX Type one 3 bedrooms

Tower A - Level 1 / Tower B - Level 1

The Duplex apartment allocated on the L<sub>1</sub> floor has a convenient location and easy access to the landscape and public pool. The first floor of the two-level apartments offer spacious, double-height ceiling living room, open kitchen, laundry, maid's room and ensuite. The living room and ensuite bedroom have access to the oversized terrace with floor level built-in pool. The terrace with the pool, plentiful space and greenery is designed to deliver maximum comfort to owners. The overall design is set to create the ultimate essence of modern luxury. The Kitchen serving as a design element itself is solved in a semi-matt finish with glass vitrines with integrated LED lighting.

An isolated and comfortable sitting arrangement near TV unit along with an open kitchen and separate dining zone is carefully crafted to deliver comfort and convenience. The TV wall and decorative shelving bridge functionality with aesthetics. In the living room an oversized elegant chandelier complements the design. The second floor offers a nice sitting arrangement that overlooks the living area, a master bedroom and a spacious ensuite bedroom. The master bedroom offers a walk-in closet and spacious bathroom with a bathtub, bidet and double vanities. The textile wallpaper in the bedroom delivers the sense of comfort and luxury. All the bathrooms are in a serene color pallet with high-quality materials and Italian fixtures. The open layout and floor-to-ceiling windows fill the apartment with light, making it bright and airy. A serene color scheme creates a smoothing atmosphere. Quality materials and appliances are used in all areas. In the apartment, high-quality laminated flooring, a wooden veneered closet, a semi-matt colored kitchen with quality in-built appliances, artificial stone and ceramic tiling, creating a harmonious and outstanding space for the owner's comfort.

### LOWER LEVEL

- 1. Main Entrance
- 2. Kitchen
- 3. Dining
- 4. Sitting area
- **5.** WC
- 6. Bedroom 1
- 7. Bathroom 1

- 8. Closet
- 9. Maid's room
- 10. Maid's bathroom
- 11. Laundry
- 12. Terrace
- 13. Plunge pool
- 14. Staircase

### **UPPER LEVEL**

- 19. Bedroom 2
- 20. Bathroom 2
- 21. Closet
- 22. Sitting area

### **FACTS & FIGURES**

Total Area - 2879 sq.ft Apartment Area L1 - 1125 sq.ft Apartment Area L2 - 764 sq.ft Terrace Area - 990 sq.ft Ceiling Height - 2.5 - 3.0m Double ceiling in living room - 4.6m

- 15. Staircase
- 16. Master Bedroom
- 17. Master Bathroom
- 18. Master Closet