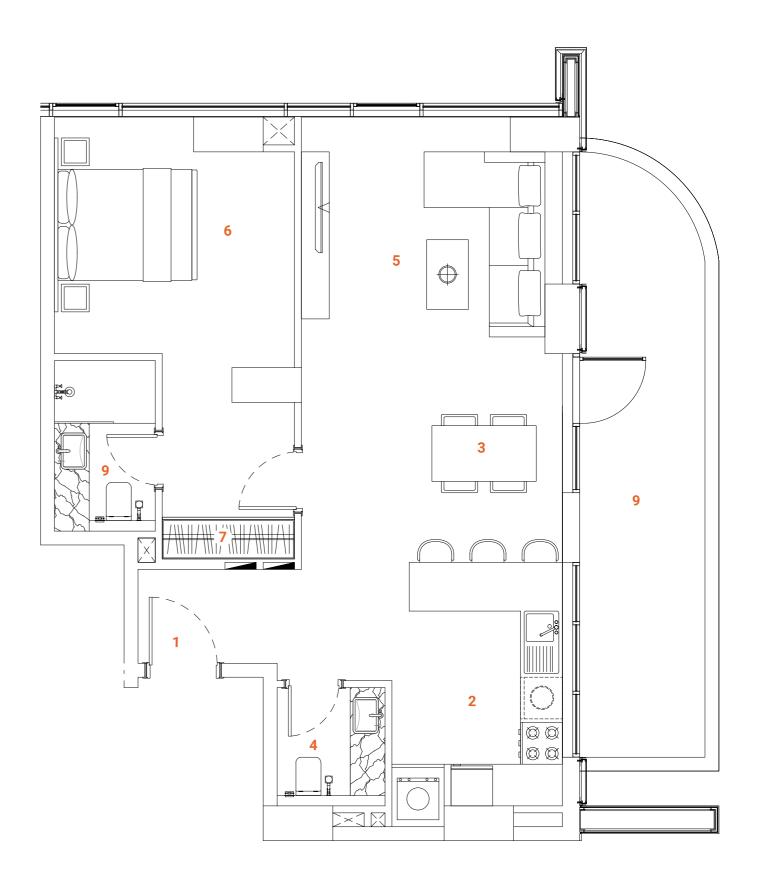

# Type one

The two-bedroom apartment takes maximum advantage of space and offers a very comfortable and convenient setup with a master bedroom, an ensuite bedroom, an open kitchen with island, a separate dining and living areas, laundry and a spacious balcony that can be accessed from the living room and master bedroom. The Kitchen serving as a design element itself is solved in a semimatt finish with glass vitrines with integrated LED lighting. An isolated and comfortable sitting arrangement near TV unit along with an open kitchen and separate dining zone are carefully crafted to deliver comfort and convenience. The TV wall is integrated with decorative shelving that bridges functionality with aesthetics. The master bedroom is arranged with an oversized L-shape wooden veneered wardrobe with a dressing unit, a spacious bathroom with a bathtub, bidet and double vanities. The ensuite bedroom offers a convenient high-gloss wardrobe with integrated shelves and a spacious bathroom. In the bedroom quality wallpaper delivers a cozy and homey atmosphere. The spacious powder room is solved in a serene color pallet with high-quality materials and Italian fixtures. The open layout and floor-to-ceiling windows fill the apartment with light, making it bright and airy. A serene color scheme creates a smoothing atmosphere. Quality materials and appliances are used in all areas. In the apartment, high-quality laminated flooring, a wooden veneered closet, a semi-matt colored kitchen with quality in-built appliances, artificial stone and ceramic tiling, creating a harmonious and outstanding space for the owner's comfort. The apartment offers a spacious balcony with ample space for comfortable sitting arrangements.

### **SPACES**

- 1. Main Entrance
- 2. Kitchen
- 3. Dining
- 4. Sitting area
- 5. Powder room
- 6. Laundry
- 7. Master Bedroom

- 8. Master Bathroom
- 9. Master closet
- **10.** Bedroom 1
- 11. Bathroom 1
- 12. Closet
- 13. Balcony

### **FACTS & FIGURES**

Total Area - 1369 sq.ft Apartment Area - 1167 sq.ft Balcony Area - 202 sq.ft Ceiling Height - 2.5 - 3.10 m