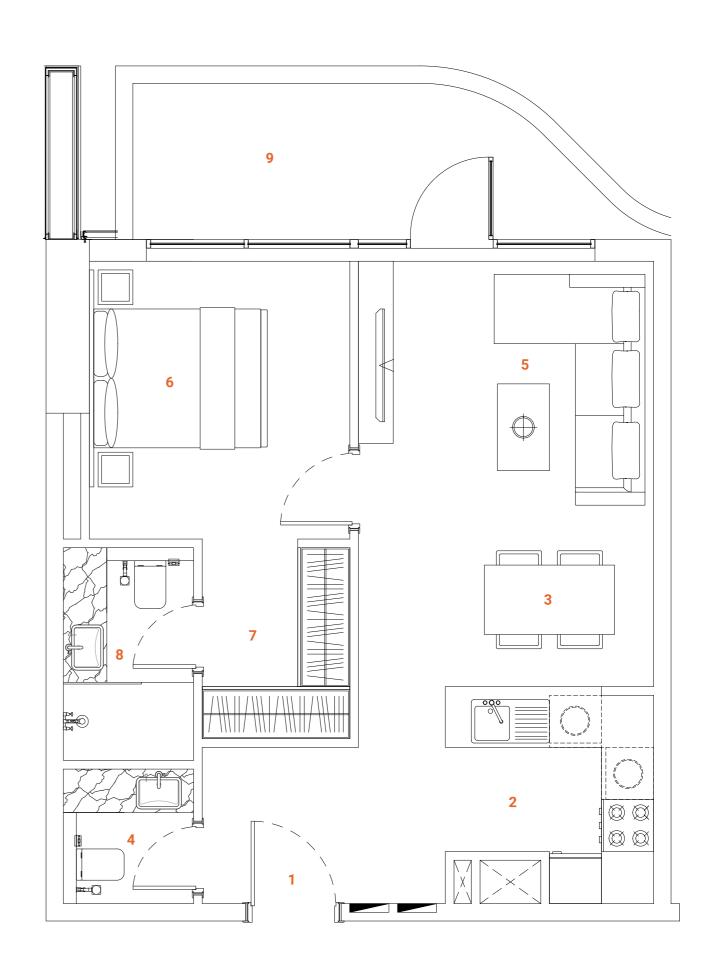

# Type two

The two-bedroom apartment takes maximum advantage of space and offers a very comfortable and convenient setup with a master bedroom, an ensuite bedroom, an open kitchen, a separate dining and living areas and a spacious balcony that can be accessed from the living room and master bedroom. The Kitchen serving as a design element itself is solved in a semi-matt finish with glass vitrines with integrated LED lighting. An isolated and comfortable sitting arrangement near TV unit along with an open kitchen and separate dining zone are carefully crafted to deliver comfort and convenience. The TV wall is integrated with decorative shelving that bridges functionality with aesthetics. The master bedroom is arranged with an high-gloss wardrobe with a dressing unit, a spacious bathroom with a bathtub, bidet and double vanities. The ensuite bedroom offers a convenient high-gloss wardrobe with integrated shelves and a spacious bathroom. In the bedroom quality wallpaper delivers a cozy and homey atmosphere.

The spacious powder room is solved in a serene color pallet with high-quality materials and Italian fixtures. The open layout and floor-to-ceiling windows fill the apartment with light, making it bright and airy. A serene color scheme creates a smoothing atmosphere. Quality materials and appliances are used in all areas. In the apartment, high-quality laminated flooring, a wooden veneered closet, a semi-matt colored kitchen with quality in-built appliances, artificial stone and ceramic tiling, creating a harmonious and outstanding space for the owner's comfort. The apartment offers a spacious balcony with ample space for comfortable sitting arrangements.

### **SPACES**

- 1. Main Entrance
- 2. Kitchen
- 3. Dining
- 4. Sitting area
- 5. Powder room
- 6. Master Bedroom
- 7. Master Bathroom
- 8. Master Closet
- 9. Bedroom 1
- 10. Bathroom 1
- 11. Bedroom Closet
- 12. Balcony

### **FACTS & FIGURES**

Total Area - 1330 sq.ft Apartment Area - 983 sq.ft Balcony Area - 347 sq.ft Ceiling Height - 2.5 - 3.10 m