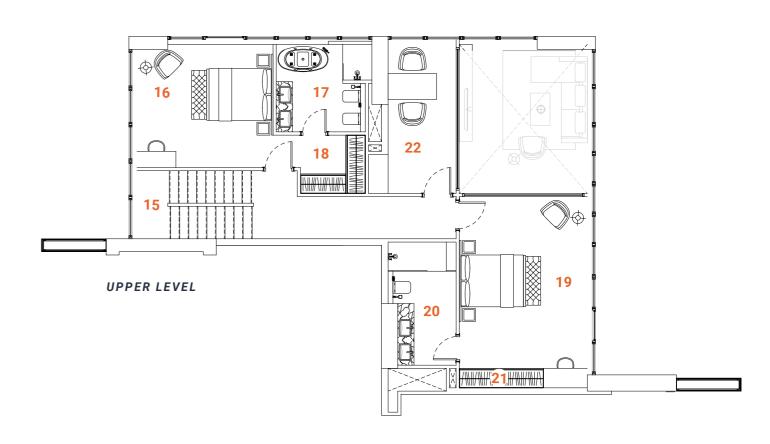

# PENTHOUSE DUPLEX Type one 3 bedrooms

Tower A - Level 23 / Tower B - Level 30

The Penthouse Duplex apartment allocated on the final floors offers mesmerizing views and an ultimate luxury lifestyle to the owners.

The first floor of the two-level apartment offers a spacious, double-height ceiling living room, an open kitchen with an island, a separate dining area, laundry, a maid's room and a master bedroom with a wide wardrobe, dresser and spacious bathroom with bathtub, double basins and bidet. The living room and bedroom leads to the oversized terrace with a high-level pool. The terrace with the pool, plentiful space for lounge, dining area for 6person and greenery is designed to deliver maximum comfort to owners. The overall design is set to create the ultimate essence of modern luxury. The Kitchen serving as a design element itself is solved in a semi-matt finish with glass vitrines with integrated LED lighting.

An isolated and comfortable sitting arrangement near TV unit along with an open kitchen and separate dining zone is carefully crafted to deliver comfort and convenience. The TV wall and decorative shelving bridge functionality with aesthetics. In the living room, an oversized elegant chandelier complements the design. On the second floor are allocated two bedrooms with bathrooms that offer bathtub, double vanities and bidet. The vestibule overlooks the living room space.

All the bathrooms are in a serene color pallet with high-quality materials and Italian fixtures. The open layout and floor-to-ceiling windows fill the apartment with light, making it bright and airy. A serene color scheme creates a smoothing atmosphere. Quality materials and appliances are used in all areas. In the apartment, high-quality laminated flooring, a wooden veneered closet, a semi-matt colored kitchen with quality in-built appliances, artificial stone and ceramic tiling, creating a harmonious and outstanding space for the owner's comfort.

## **SPACES**

# LOWER LEVEL

- 1. Main Entrance
- 2. Kitchen
- 3. Dining
- 4. Sitting area
- **5.** WC
- 6. Master Bedroom
- 7. Master Bathroom
- 13. Plunge pool
  - 14. Staircase

8. Master Closet

10. Maid's bathroom

9. Maid's room

11. Laundry

12. Terrace

# **UPPER LEVEL**

- 15. Staircase
- 16. Bedroom 1
- 17. Bathroom 1
- **18.** Closet 1
- 19. Bedroom 2
- 20. Bathroom 2
- **21.** Closet 2

## **FACTS & FIGURES**

Total Area - 2866 sq.ft Apartment Area L1 - 1177 sq.ft Apartment Area L2 - 780 sq.ft Terrace Area - 909 sq.ft Ceiling Height - 2.5 - 3.0m Double ceiling in living room - 4.6m

13 LOWER LEVEL **UPPER LEVEL** 