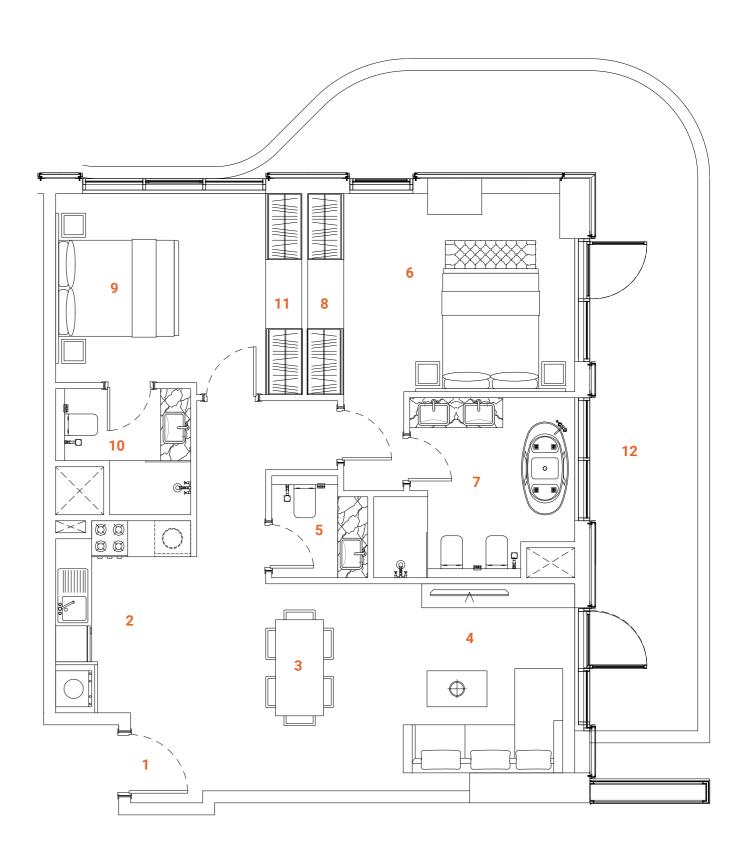

# DUPLEX Type two 3 bedrooms

Tower A - Level 1 / Tower B - Level 1

The Duplex apartment allocated on the L<sub>1</sub> floor has a convenient location and easy access to the landscape and public pool. The first floor of the two-level apartments offer spacious, double-height ceiling living room, isolated kitchen, maid's room and oversized ensuite. The living room leads to the spacious terrace with floor level built-in pool. The terrace with the pool, greenery and plentiful space for lounge sitting and 6 person dining arrangement is designed to deliver maximum comfort to owners.

### **SPACES**

### LOWER LEVEL

- 1. Main Entrance
- 2. Kitchen
- 3. Dining
- 4. Sitting area
- **5.** WC
- 6. Bedroom 1
- 7. Bathroom 1

- 8. Closet
- 9. Maid's room
- 10. Maid's bathroom
- 11. Terrace
- 12. Plunge pool
- 13. Staircase

- 14. Staircase
- 15. Master Bedroom
- 16. Master Bathroom

### **FACTS & FIGURES**

Total Area - 2242 sq.ft Apartment Area L1 - 1047 sq.ft Apartment Area L2 - 815 sq.ft Terrace Area - 380 sq.ft Ceiling Height - 2.5 - 3.0m Double ceiling in living room - 4.6m

### **UPPER LEVEL**

- 17. Master Closet
- 18. Bedroom 2
- 19. Bathroom 2
- 20. Closet
- 21. Sitting area

LOWER LEVEL

**UPPER LEVEL** 