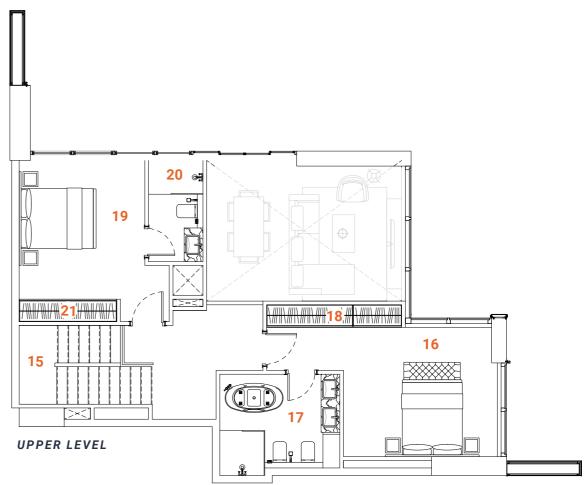

# DUPLEX Type two 3 bedrooms

Tower A - Level 1 / Tower B - Level 1

The Duplex apartment allocated on the L<sub>1</sub> floor has a convenient location and easy access to the landscape and public pool. The first floor of the two-level apartments offer spacious, double-height ceiling living room, isolated kitchen, maid's room and oversized ensuite. The living room leads to the spacious terrace with floor level built-in pool. The terrace with the pool, greenery and plentiful space for lounge sitting and 6 person dining arrangement is designed to deliver maximum comfort to owners.

The overall design is set to create the ultimate essence of modern luxury. The Kitchen serving as a design element itself is solved in a semi-matt finish with glass vitrines with integrated LED lighting.

An isolated and comfortable sitting arrangement near TV unit along with an open kitchen and separate dining zone is carefully crafted to deliver comfort and convenience. The TV wall and decorative shelving bridge functionality with aesthetics. In the living room an oversized elegant chandelier complements the design. The second floor offers a nice sitting arrangement that overlooks the living area, a master bedroom and a spacious ensuite bedroom with bidet and double vanities. The master bedroom offers a walk-in closet and spacious bathroom with a bathtub, bidet and double vanities. The textile wallpaper in the bedroom delivers the sense of comfort and luxury. All the bathrooms are in a serene color pallet with high-quality materials and Italian fixtures. The open layout and floor-to-ceiling windows fill the apartment with light, making it bright and airy. A serene color scheme creates a smoothing atmosphere. Quality materials and appliances are used in all areas. In the apartment, high-quality laminated flooring, a wooden veneered closet, a semi-matt colored kitchen with quality in-built appliances, artificial stone and ceramic tiling, creating a harmonious and outstanding space for the owner's comfort.

### LOWER LEVEL

- 1. Main Entrance
- 2. Kitchen
- 3. Dining
- 4. Sitting area
- **5.** WC
- 6. Bedroom 1
- 7. Bathroom 1

- 8. Closet
- 9. Maid's room
- 10. Maid's bathroom
- 11. Terrace
- 12. Plunge pool
- 13. Staircase

- 14. Staircase
- 15. Master Bedroom
- 16. Master Bathroom

### **FACTS & FIGURES**

Total Area - 2242 sq.ft Apartment Area L1 - 1047 sq.ft Apartment Area L2 - 815 sq.ft Terrace Area - 380 sq.ft Ceiling Height - 2.5 - 3.0m Double ceiling in living room - 4.6m

### **UPPER LEVEL**

- 17. Master Closet
- 18. Bedroom 2
- 19. Bathroom 2
- 20. Closet
- 21. Sitting area

LOWER LEVEL

**UPPER LEVEL** 