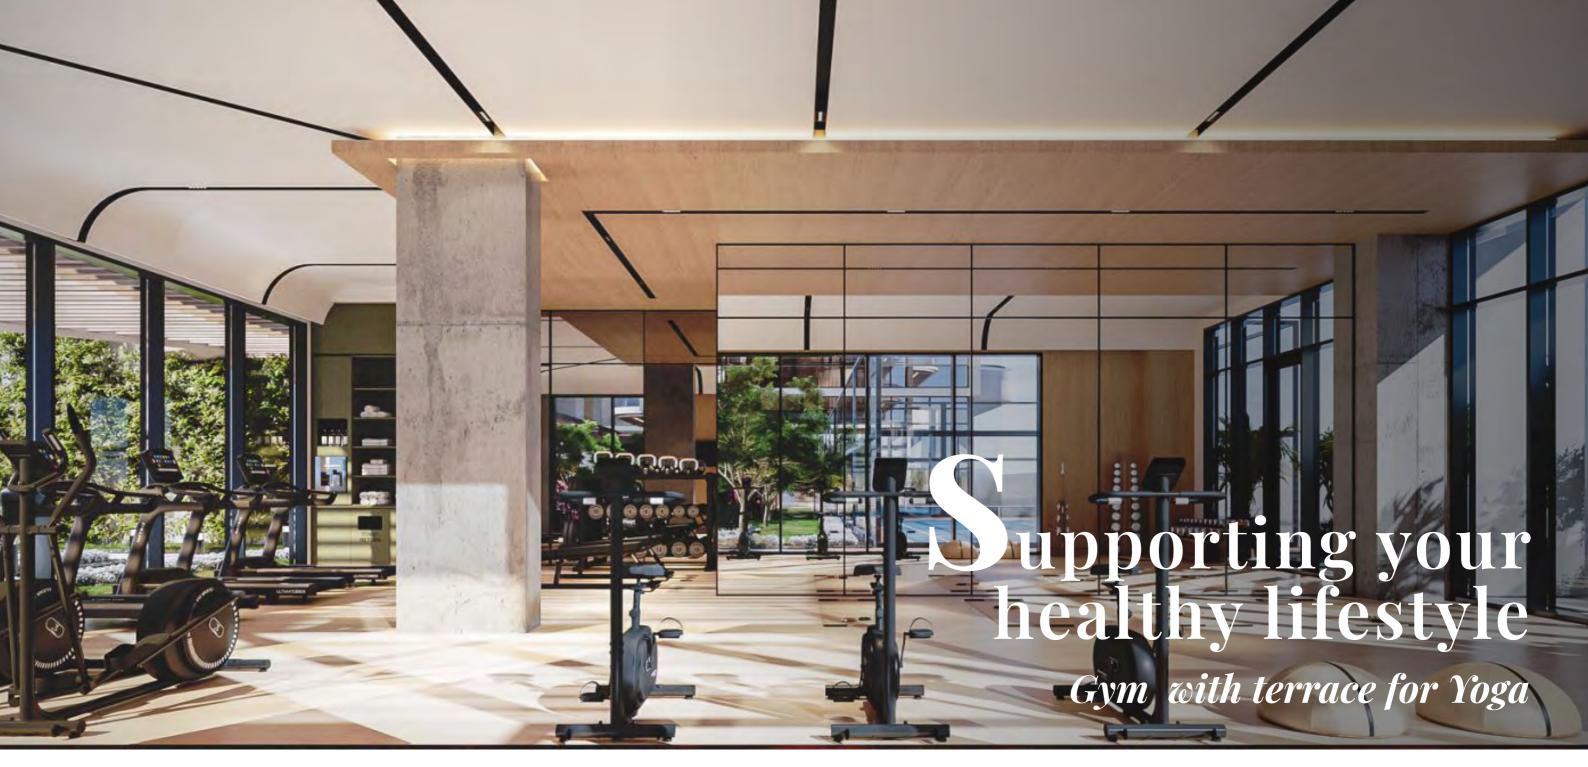

The spacious gym is carefully designed to fully support your healthy lifestyle. The gym offers a well-equipped area with needed amenities and a visually appealing atmosphere to make time spent at the gym even more enjoyable and desirable. Along with the best equipment you will find a big terrace for yoga and stretching, changing rooms with saunas, and steam rooms.