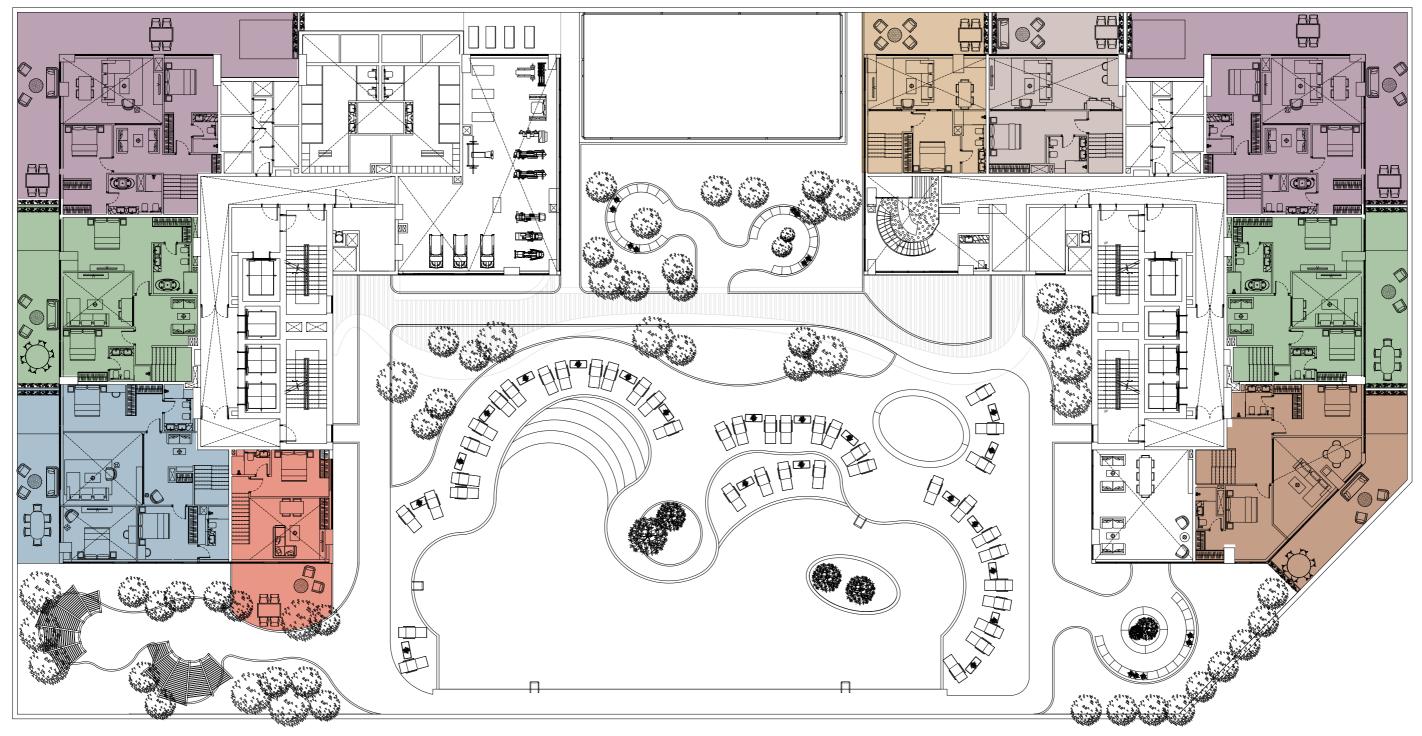

### Amenities within the project

### Context and Neighborhood

- Four podiums with 543 parking lots
- Gym with terrace for Yoga/stretching.
- Four Steam rooms
- Separate lockers and showers
- Adult pool and kids pool
- Two separated BBQ area
- Landscape and seating area
- Kid's zone (outdoor and Indoor)
- Common area for business meetings and events
- Paddle tennis

### All the facilities for your comfort

**Podium level** 

Tower A **Tower B** Kid's area / Playground GYM Sitting area **Infinity Pool** Kid's Pool **Steam Room** Paddle tennis court Communal area Park area with fireplace **Changing room** Yoga Terrace BBQ zone