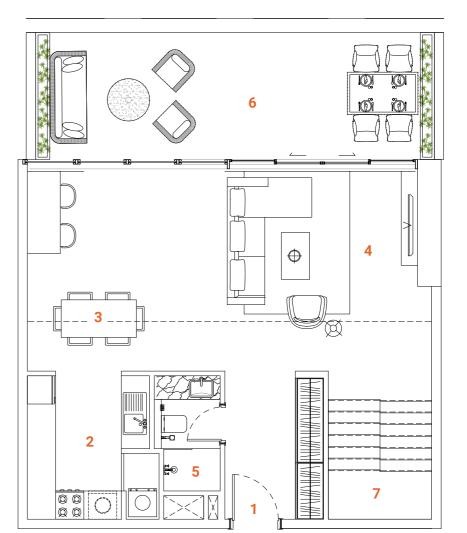

# LOFT Type one 1 bedroom

Tower A - Level 1

The loft apartments are designed to offer customers a variety of styles and possibilities. The moody color pallet with the loft-style characterized design solutions created a very modern and desirable living environment. The Loft apartments allocated on the L<sub>1</sub> floor have a convenient location and easy access to the landscape and public pool.

The first floor of the two-level apartment offers a spacious, double-height ceiling living room and dining zone and an open kitchen with an island. The living room leads to the spacious terrace. On the second floor is allocated a bedroom with a closet and spacious bathroom.

The apartments are solved in moody colors, rough textures with wooden and metal decorative elements; high-quality wooden flooring, a wooden veneered closet, a semi-matt colored kitchen with quality inbuilt appliances, artificial stone and ceramic tiling, along with open plan layout to form a harmonious and outstanding space for the owner's comfort. The Kitchen serving as a design element itself is solved in a semi-matt finish with glass vitrines with integrated LED lighting. An isolated and comfortable sitting arrangement near a wood-veneered TV unit along with an open kitchen and separate dining zone is carefully crafted to deliver comfort and convenience.

# **SPACES**

### LOWER LEVEL

- 1. Main Entrance
- 2. Kitchen
- 3. Dining
- 4. Sitting area
- **5.** WC
- 6. Terrace7. Staircase

### **UPPER LEVEL**

- 8. Master bedroom
- Master bathroom
- Master closet

## **FACTS & FIGURES**

Total Area - 1051 sq.ft
Apartment Area L1 - 533 sq.ft
Apartment Area L2 - 230 sq.ft
Terrace Area - 288 sq.ft
Ceiling Height - 2.5 - 3.0m
Double ceiling in living room - 4.6m

**UPPER LEVEL** 