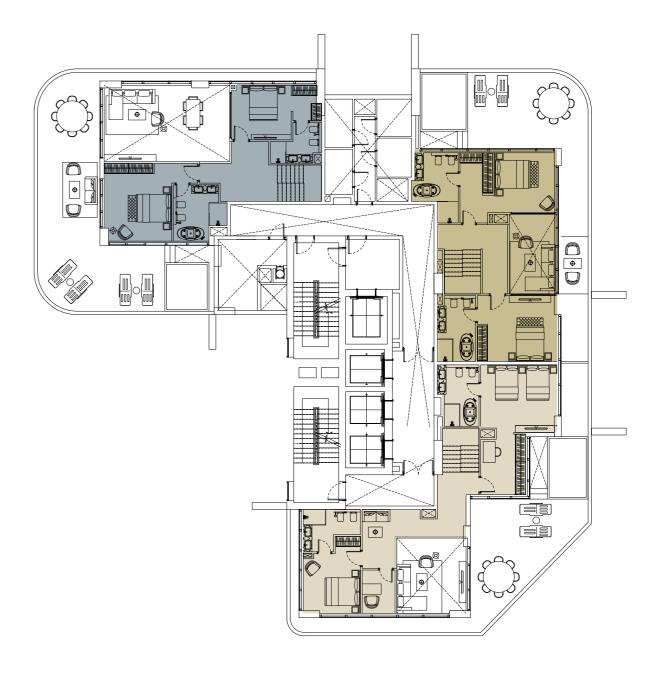

# **Master Plan for Apartment Alocation**

L1 mezzanine lower

**Podium level** 

Tower A

Loft apartment TYPE ONE

Loft apartment TYPE THREE

Duplex apartment TYPE TWO

Duplex apartment TYPE FOUR

Loft apartment TYPE TWO

**Duplex apartment TYPE ONE** 

Duplex apartment TYPE THREE

L1 mezzanine upper

**Podium level** 

Tower A **Tower B** 

Loft apartment TYPE ONE

Loft apartment TYPE THREE

Duplex apartment TYPE TWO

Duplex apartment TYPE FOUR

Loft apartment TYPE TWO

**Duplex apartment TYPE ONE** 

Duplex apartment TYPE THREE