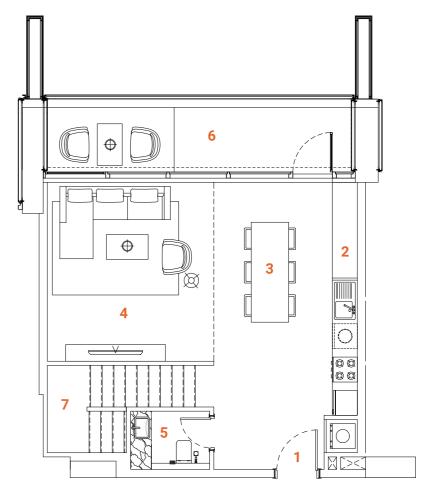

# LOFT Type one 1 bedroom

Tower A - Level 1

The loft apartments are designed to offer customers a variety of styles and possibilities. The moody color pallet with the loft-style characterized design solutions created a very modern and desirable living environment. The Loft apartments allocated on the L<sub>1</sub> floor have a convenient location and easy access to the landscape and public pool.

The first floor of the two-level apartment offers a spacious, double-height ceiling living room and dining zone and an open kitchen with an island. The living room leads to the spacious terrace. On the second floor is allocated a bedroom with a closet and spacious bathroom.

The apartments are solved in moody colors, rough textures with wooden and metal decorative elements; high-quality wooden flooring, a wooden veneered closet, a semi-matt colored kitchen with quality inbuilt appliances, artificial stone and ceramic tiling, along with open plan layout to form a harmonious and outstanding space for the owner's comfort. The Kitchen serving as a design element itself is solved in a semi-matt finish with glass vitrines with integrated LED lighting. An isolated and comfortable sitting arrangement near a wood-veneered TV unit along with an open kitchen and separate dining zone is carefully crafted to deliver comfort and convenience.

# **SPACES**

### LOWER LEVEL

- 1. Main Entrance
- 2. Kitchen
- 3. Dining
- 4. Sitting area
- **5.** WC
- 6. Terrace7. Staircase

### **UPPER LEVEL**

- 8. Master bedroom
- Master bathroom
- Master closet

## **FACTS & FIGURES**

Total Area - 1051 sq.ft
Apartment Area L1 - 533 sq.ft
Apartment Area L2 - 230 sq.ft
Terrace Area - 288 sq.ft
Ceiling Height - 2.5 - 3.0m
Double ceiling in living room - 4.6m

**UPPER LEVEL** 