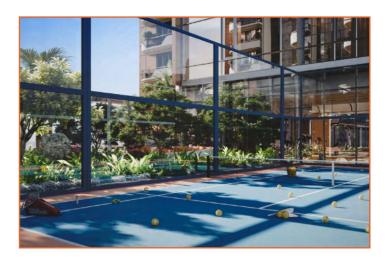

### Context and Neighborhood

- Four podiums with 543 parking lots
- Gym with terrace for Yoga/stretching.
- Four Steam rooms
- Separate lockers and showers
- Adult pool and kids pool
- Two separated BBQ area
- Landscape and seating area
- Kid's zone (outdoor and Indoor)
- Common area for business meetings and events
- Paddle tennis

### All the facilities for your comfort

**Podium level** 

Tower A **Tower B** Kid's area / Playground GYM Sitting area **Infinity Pool** Kid's Pool **Steam Room** Paddle tennis court Communal area Park area with fireplace **Changing room** Yoga Terrace BBQ zone

Book the paddle tennis court via our app to enjoy your favorite activity or try something new with friends. The court is located near gym and changing rooms for maximum ease and comfort, while the green surrounding makes playing even more enjoyable.