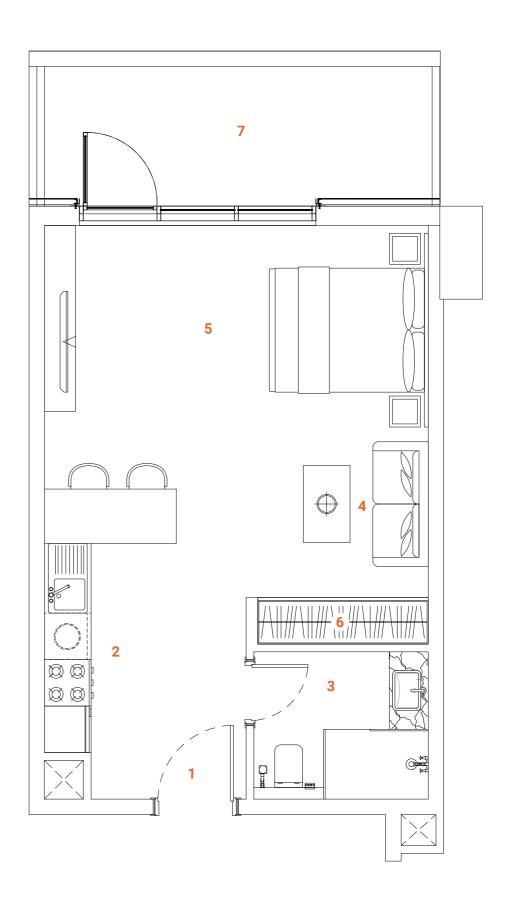

# Type one

Studio apartments intellectually take maximum advantage of space and offer a very comfortable and convenient setup. The open layout and floor-to-ceiling windows fill the apartment with light, making it bright and airy. A serene color scheme creates a smoothing atmosphere. Quality materials and appliances are used in all areas, laminated flooring, a wooden veneered closet, a semi-matt colored kitchen with quality in-built appliances, artificial stone and ceramic tiling. along with open plan layout to form a harmonious and outstanding space for the owner's comfort.

The transformable kitchen island gives a comfortable opportunity to make adjustments per desire.

The allocation of TV unit enables to comfortably watch TV from the bed and sitting area. Bathrooms are designed with high-quality materials and Italian fixtures. Wood veneer cabinetry in combination with beige tiling creates a soothing atmosphere.

The apartment offers a spacious balcony with ample space for comfortable sitting arrangements.

### **SPACES**

- 1. Main Entrance
- 2. Kitchen
- 3. Bathroom
- 4. Sitting area
- 5. Bedroom6. Closet
- 7. Balcony

### **FACTS & FIGURES**

Total Area - **549 sq.ft**Apartment Area - **439 sq.ft**Balcony Area - **110 sq.ft**Ceiling Height - **2.5 - 3.10 m** 