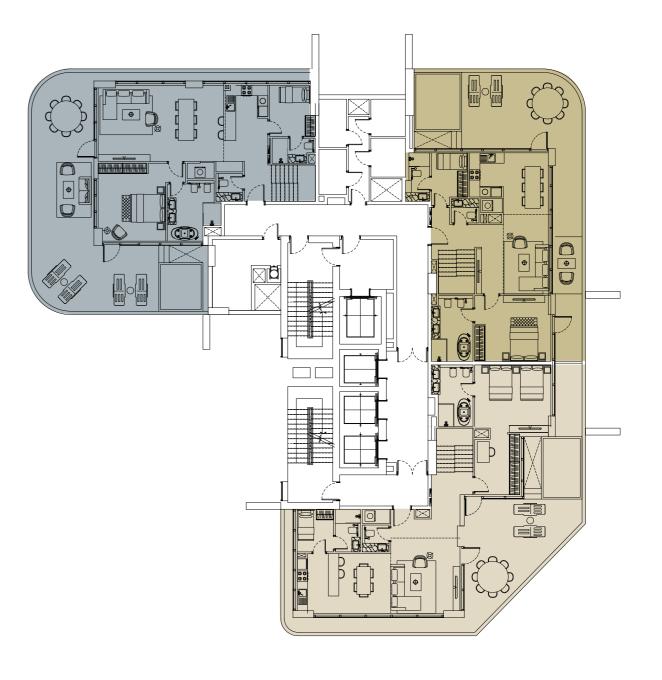

nt TYPE FOUR

- One Bedroom Apartment TYPE FIVE
- One Bedroom Apartment TYPE SIX
- One Bedroom Apartment TYPE SEVEN

- Two Bedroom Apartment TYPE ONE
- Two Bedroom Apartment TYPE TWO
- Two Bedroom Apartment TYPE THREE

### >

### Tower A

Level 22 A



- Penthouse Loft apartment TYPE ONE
- Penthouse apartment TYPE ONE
- Penthouse apartment TYPE TWO

### **Tower B**

Level 29 A



- Penthouse apartment TYPE THREE
- Penthouse apartment TYPE FOUR



### Tower A

Level 22 B





**Tower B** 



- Penthouse Loft apartment TYPE ONE
- Penthouse apartment TYPE ONE
- Penthouse apartment TYPE TWO

- Penthouse apartment TYPE THREE
- Penthouse apartment TYPE FOUR



Tower A

Level 23 LOWER



- Penthouse Duplex apartment TYPE ONE
- Penthouse Duplex apartment TYPE TWO

### **Tower B**

Level 30 LOWER



- Penthouse Duplex apartment TYPE THREE
- Penthouse Duplex apartment TYPE FOUR

# **Master Plan for Apartment Alocation**



## Tower A

Level 23 UPPER



- Penthouse Duplex apartment TYPE ONE
- Penthouse Duplex apartment TYPE TWO

## **Tower B**

Level 30 UPPER



- Penthouse Duplex apartment TYPE THREE
- Penthouse Duplex apartment TYPE FOUR

# STUDIO APARTMENT

# Type one

Studio apartments intellectually take maximum advantage of space and offer a very comfortable and convenient setup. The open layout and floor-to-ceiling windows fill the apartment with light, making it bright and airy. A serene color scheme creates a smoothing atmosphere. Quality materials and appliances are used in all areas, laminated flooring, a wooden veneered closet, a semi-matt colored kitchen with quality in-b