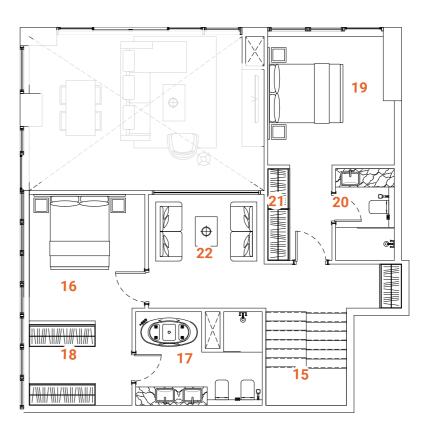

# PENTHOUSE Type one 3 bedrooms

Tower A - Level 22 / Tower B - Level 29

The Penthouse Duplex apartment allocated on the final floors offers mesmerizing views and an ultimate luxury lifestyle to the owners. The first floor of the two-level apartment offers a spacious, double-height ceiling living room, an open kitchen with an island, laundry, a maid's room and a master bedroom with walk-in closet and bathroom with views on the terrace, with a bathtub, double basins and a bidet. The living room and master bedroom have access to the oversized terrace with a high-level pool. The terrace with the pool, plentiful space and greenery is designed to deliver maximum comfort to owners. The overall design is set to create the ultimate essence of modern luxury. The Kitchen serving as a design element itself is solved in a semi-matt finish with glass vitrines with integrated LED lighting. An isolated and comfortable sitting arrangement near TV unit along with an open kitchen and separate dining zone is carefully crafted to deliver comfort and convenience. The TV wall and decorative shelving bridge functionality with aesthetics. In the living room, an oversized elegant chandelier complements the design. On the second floor are allocated an ensuite bedroom, storage space, and another master bedroom with a walk-in closet and bathroom with a bathtub, double vanity and bidet. The vestibule overlooks the living room space. All the bathrooms are in a serene color pallet with high-quality materials and Italian fixtures. The open layout and floor-to-ceiling windows fill the apartment with light, making it bright and airy. A serene color scheme creates a smoothing atmosphere. Quality materials and appliances are used in all areas. In the apartment, high-quality laminated flooring, a wooden veneered closet, a semi-matt colored kitchen with quality in-built appliances, artificial stone and ceramic tiling, creating a harmonious and outstanding space for the owner's comfort.

### **SPACES**

### LOWER LEVEL

- 1. Main Entrance
- 2. Kitchen
- Dining
- 4. Sitting area
- **5.** WC
- . . .
- 6. Master Bedroom
- 7. Master Bathroom
- 12. Terraceer Bedroom13. Plunge pool
  - 14. Staircase

11. Laundry

8. Master Closet

10. Maid's bathroom

9. Maid's room

### FACTS & FIGURES

Total Area - 3140 sq.ft
Apartment Area L1 - 1438 sq.ft
Apartment Area L2 - 1014 sq.ft
Terrace Area - 688 sq.ft
Ceiling Height - 2.5 - 3.0m
Double ceiling in living room - 6.2m

### **UPPER LEVEL**

- 15. Staircase
- 16. Bedroom 1
- 17. Bathroom 1
  - **18.** Closet 1
  - 19. Bedroom 2
  - 20. Bathroom 2
  - **21.** Closet 2
  - 22. Storage

137

 $\Box$ 