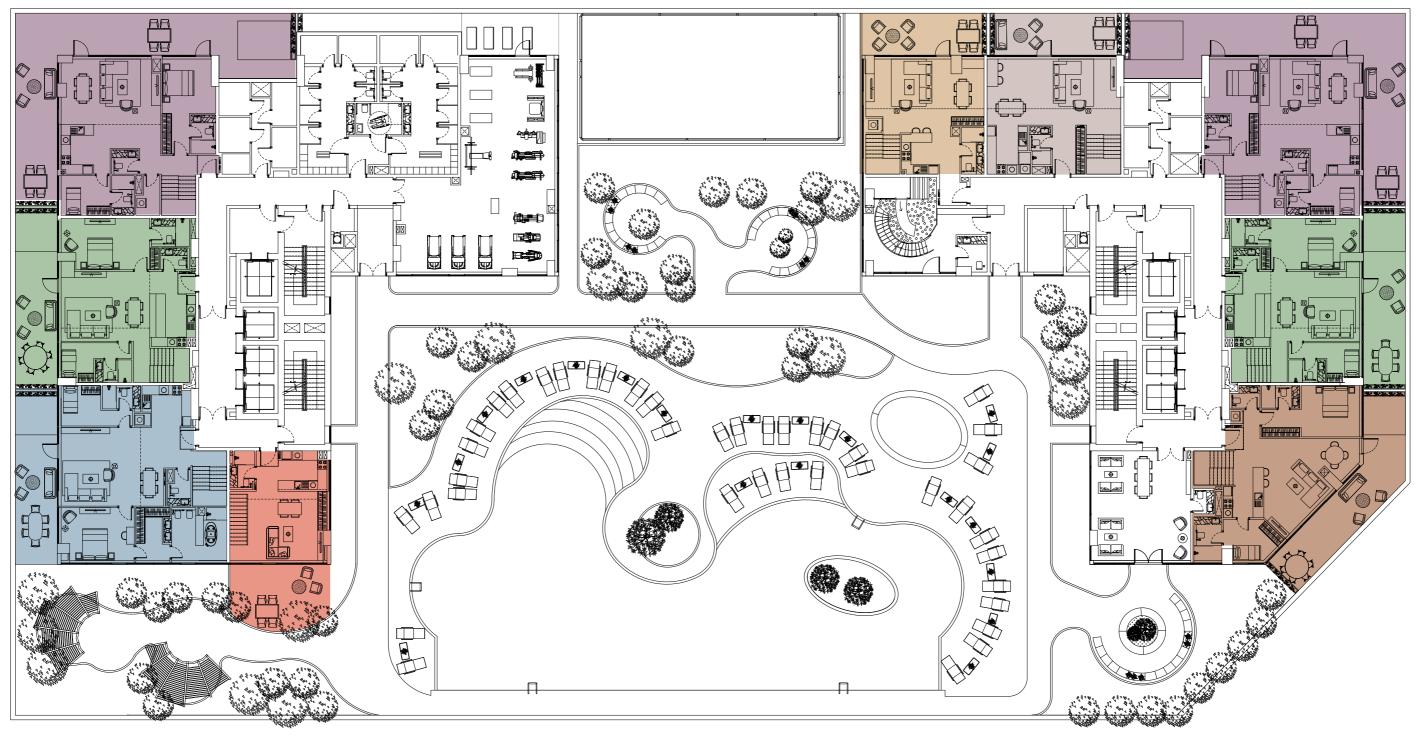

### Amenities within the project

### Context and Neighborhood

- Four podiums with 543 parking lots
- Gym with terrace for Yoga/stretching.
- Four Steam rooms
- Separate lockers and showers
- Adult pool and kids pool
- Two separated BBQ area
- Landscape and seating area
- Kid's zone (outdoor and Indoor)
- Common area for business meetings and events
- Paddle tennis

### All the facilities for your comfort

**Podium level** 

Tower A **Tower B** Kid's area / Playground GYM Sitting area **Infinity Pool** Kid's Pool **Steam Room** Paddle tennis court Communal area Park area with fireplace **Changing room** Yoga Terrace BBQ zone