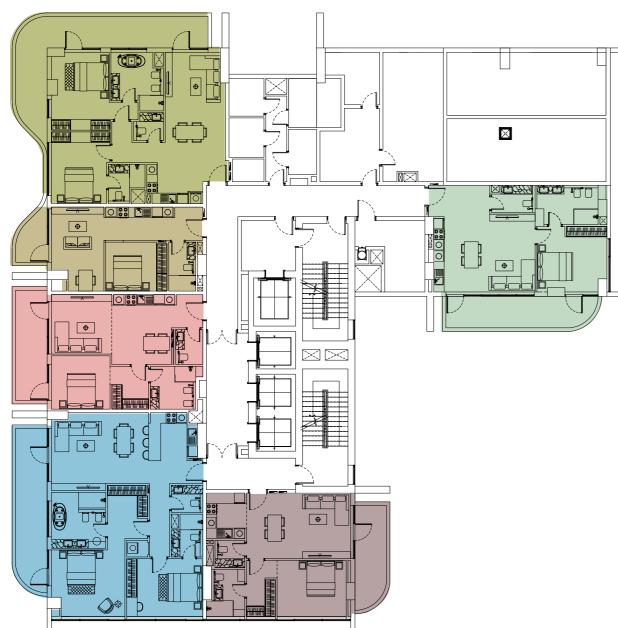

# DUPLEX Type one 3 bedrooms

Tower A - Level 1 / Tower B - Level 1

The Duplex apartment allocated on the L<sub>1</sub> floor has a convenient location and easy access to the landscape and public pool. The first floor of the two-level apartments offer spacious, double-height ceiling living room, open kitchen, laundry, maid's room and ensuite. The living room and ensuite bedroom have access to the oversized terrace with floor level built-in pool. The terrace with the pool, plentiful space and greenery is designed to deliver maximum comfort to owners. The overall design is set to create the ultimate essence of modern luxury. The Kitchen serving as a design element itself is solved in a semi-matt finish with glass vitrines with integrated LED lighting.

# DUPLEX Type two 3 bedrooms

Tower A - Level 1 / Tower B - Level 1

The Duplex apartment allocated on the L<sub>1</sub> floor has a convenient location and easy access to the landscape and public pool. The first floor of the two-level apartments offer spacious, double-height ceiling living room, isolated kitchen, maid's room and oversized ensuite. The living room leads to the spacious terrace with floor level built-in pool. The terrace with the pool, greenery and plentiful space for lounge sitting and 6 person dining arrangement is designed to deliver maximum comfort to owners.

# DUPLEX Type three 3 bedrooms

Tower A - Level 1 / Tower B - Level 1

The Duplex apartment allocated on the L<sub>1</sub> floor has a convenient location and easy access to the landscape and public pool. The first floor of the two-level apartments offer spacious, double-height ceiling living room and dining zone, open kitchen with island, laundry, maid's room and oversized ensuite. The living room leads to the spacious terrace with floor level built-in pool. The terrace with the pool, greenery and plentiful space for lounge sitting and 6 person dining arrangement is designed to deliver maximum comfort to owners. The overall design is set to create the ultimate essence of modern luxury. The Kitchen serving as a design element itself is solved in a semi-matt finish with glass vitrines with integrated LED lighting. An isolated and comfortable sitting arrangement near TV unit along with an open kitchen and separate dining zone is carefully crafted to deliver comfort and convenience. The TV wall and decorative shelving bridge functionality with aesthetics. In the living room an oversized elegant chandelier complements the design. The second floor offers a vestibule that overlooks the living area, a master bedroom and a spacious ensuite bedroom with L-shaped walk-in closet. The master bedroom offers a walk-in closet and spacious bathroom with a bathtub, bidet and double vanities. The textile wallpaper in the bedroom delivers the sense of comfort and luxury. All the bathrooms are in a serene color pallet with high-quality materials and Italian fixtures. The open layout and floor-to-ceiling windows fill the apartment with light, making it bright and airy. A serene color scheme creates a smoothing atmosphere. Quality materials and appliances are used in all areas. In the apartment, high-quality laminated flooring, a wooden veneered closet, a semi-matt colored kitchen with quality in-built appliances, artificial stone and ceramic tiling, creating a harmonious and outstanding space for the owner's comfort.

# DUPLEX Type four 3 bedrooms

Tower A - Level 1 / Tower B - Level 1

The Duplex apartment allocated on the L1 floor has a convenient location and easy access to the landscape and public pool. The first floor of the two-level apartment offers a spacious, double-height ceiling living room and dining zone, isolated kitchen, laundry, maid's room and oversized master bedroom with a double-height ceiling. The master bedroom has oversized walk-in closet and spacious bathroom with a separated bathtub, bidet and double basins. The living room leads to the spacious terrace with floor level built-in pool. The terrace with the pool, greenery and plentiful space for lounge sitting and 6-person dining arrangement is designed to deliver maximum comfort to owners. The overall design is set to create the ultimate essence of modern luxury. The Kitchen serving as a design element itself is solved in a semi-matt finish with glass vitrines with integrated LED lighting.