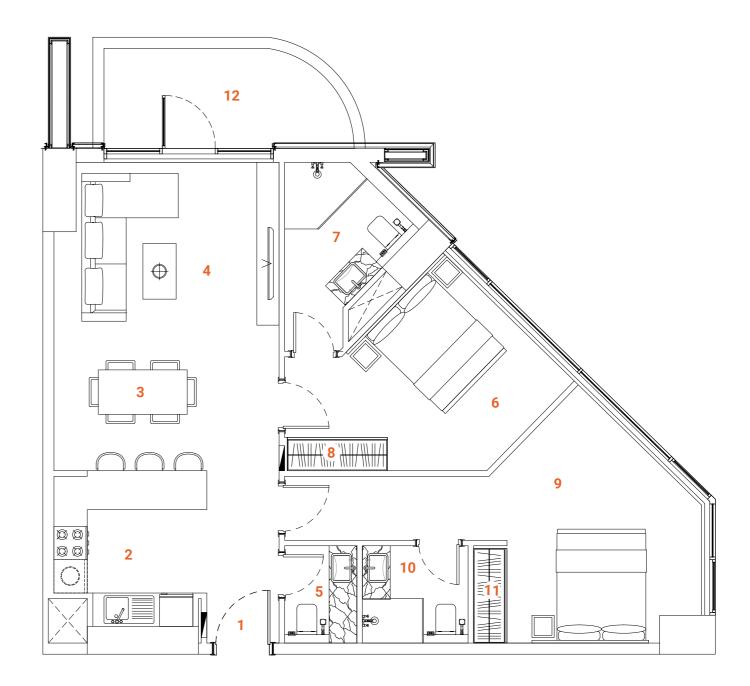

# Type one

The two-bedroom apartment takes maximum advantage of space and offers a very comfortable and convenient setup with a master bedroom, an ensuite bedroom, an open kitchen with island, a separate dining and living areas, laundry and a spacious balcony that can be accessed from the living room and master bedroom. The Kitchen serving as a design element itself is solved in a semimatt finish with glass vitrines with integrated LED lighting. An isolated and comfortable sitting arrangement near TV unit along with an open kitchen and separate dining zone are carefully crafted to deliver comfort and convenience. The TV wall is integrated with decorative shelving that bridges functionality with aesthetics. The master bedroom is arranged with an oversized L-shape wooden veneered wardrobe with a dressing unit, a spacious bathroom with a bathtub, bidet and double vanities. The ensuite bedroom offers a convenient high-gloss wardrobe with integrated shelves and a spacious bathroom. In the bedroom quality wallpaper delivers a cozy and homey atmosphere. The spacious powder room is solved in a serene color pallet with high-quality materials and Italian fixtures. The open layout and floor-to-ceiling windows fill the apartment with light, making it bright and airy. A serene color scheme creates a smoothing atmosphere. Quality materials and appliances are used in all areas. In the apartment, high-quality laminated flooring, a wooden veneered closet, a semi-matt colored kitchen with quality in-built appliances, artificial stone and ceramic tiling, creating a harmonious and outstanding space for the owner's comfort. The apartment offers a spacious balcony with ample space for comfortable sitting arrangements.

### **SPACES**

- 1. Main Entrance
- 2. Kitchen
- 3. Dining
- 4. Sitting area
- 5. Powder room
- 6. Laundry
- 7. Master Bedroom

- 8. Master Bathroom
- 9. Master closet
- **10.** Bedroom 1
- 11. Bathroom 1
- 12. Closet
- 13. Balcony

### **FACTS & FIGURES**

Total Area - 1369 sq.ft Apartment Area - 1167 sq.ft Balcony Area - 202 sq.ft Ceiling Height - 2.5 - 3.10 m