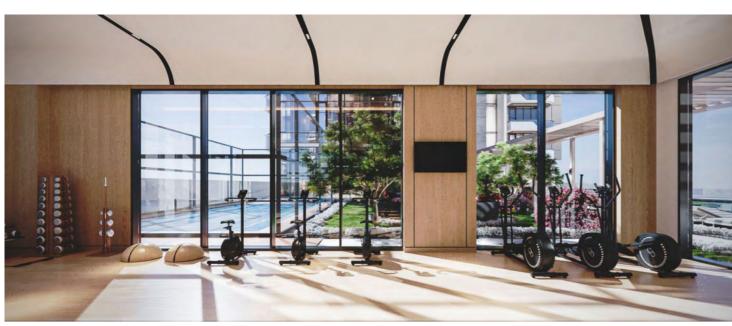

The spacious gym is carefully designed to fully support your healthy lifestyle. The gym offers a well-equipped area with needed amenities and a visually appealing atmosphere to make time spent at the gym even more enjoyable and desirable. Along with the best equipment you will find a big terrace for yoga and stretching, changing rooms with saunas, and steam rooms.