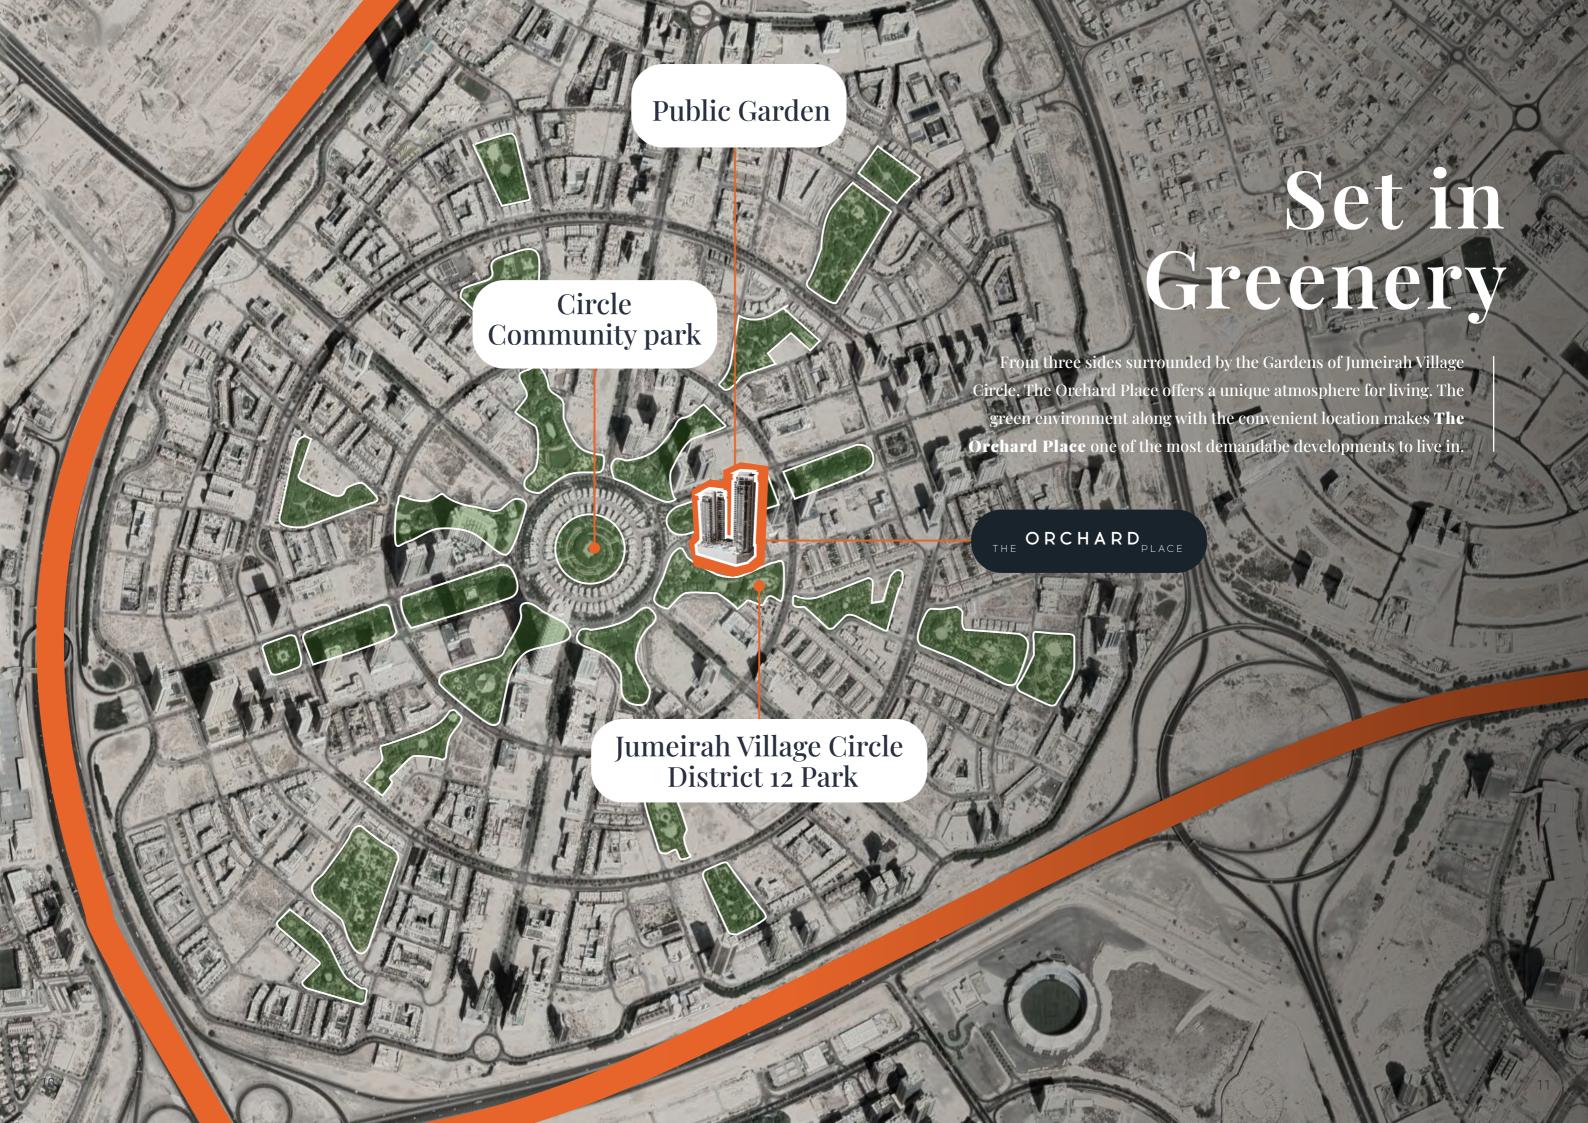

### Surrounding and Context

### Comfort and convenience - these are the core stones of The Orchard Place

Comfort and convenience - these are the core stones of The Orchard **Place** development that starts from its location. The surrounding context and neighborhood provide comfort and convenience for the residents with the proximity of all necessary facilities and destinations.

### Surrounded by three gardens

From three sides surrounded by the Gardens of Jumeirah Village Circle, **The Orchard Place** offers a unique atmosphere for living. When everyday problems get out of your way, life becomes more exciting and enjoyable. With this notion, we have created a skyscraper that fully complies with New York standards.

### Designed for life

The Orchard Place above all is an idea – create a convenient, relaxed place in the heart of the crowded city to live your life to the fullest, without distractions. Surrounded by three delightful gardens and set in greenery The Orchard Place offers a unique living environment. The development was carefully crafted to cater to the pickiest residents. Every aspect of the development serves one purpose – to deliver maximum comfort to the residents.