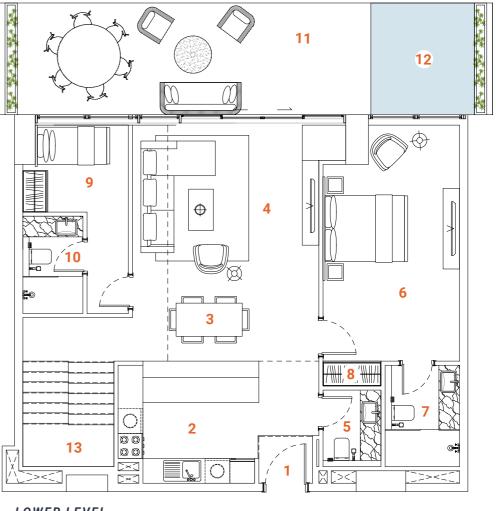

# LOFT Type one 1 bedroom

Tower A - Level 1

The loft apartments are designed to offer customers a variety of styles and possibilities. The moody color pallet with the loft-style characterized design solutions created a very modern and desirable living environment. The Loft apartments allocated on the L<sub>1</sub> floor have a convenient location and easy access to the landscape and public pool.

The first floor of the two-level apartment offers a spacious, double-height ceiling living room and dining zone and an open kitchen with an island. The living room leads to the spacious terrace. On the second floor is allocated a bedroom with a closet and spacious bathroom.

The apartments are solved in moody colors, rough textures with wooden and metal decorative elements; high-quality wooden flooring, a wooden veneered closet, a semi-matt colored kitchen with quality inbuilt appliances, artificial stone and ceramic tiling, along with open plan layout to form a harmonious and outstanding space for the owner's comfort. The Kitchen serving as a design element itself is solved in a semi-matt finish with glass vitrines with integrated LED lighting. An isolated and comfortable sitting arrangement near a wood-veneered TV unit along with an open kitchen and separate dining zone is carefully crafted to deliver comfort and convenience.

# **SPACES**

### LOWER LEVEL

- 1. Main Entrance
- 2. Kitchen
- 3. Dining
- 4. Sitting area
- **5.** WC
- 6. Terrace7. Staircase

### **UPPER LEVEL**

- 8. Master bedroom
- Master bathroom
- Master closet