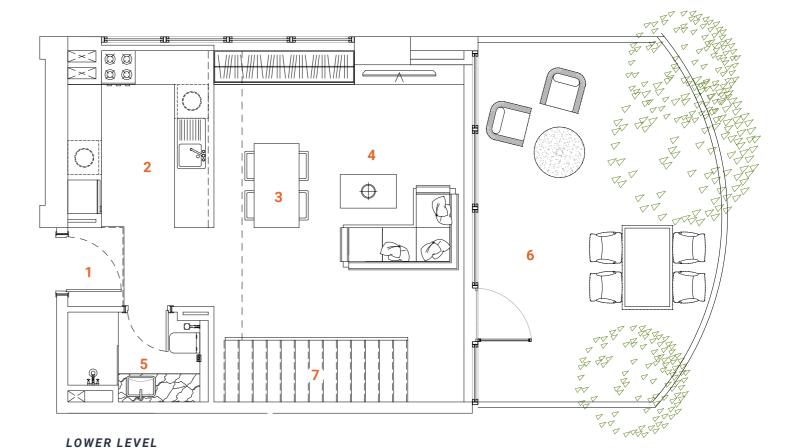

# DUPLEX Type one 3 bedrooms

Tower A - Level 1 / Tower B - Level 1

The Duplex apartment allocated on the L<sub>1</sub> floor has a convenient location and easy access to the landscape and public pool. The first floor of the two-level apartments offer spacious, double-height ceiling living room, open kitchen, laundry, maid's room and ensuite. The living room and ensuite bedroom have access to the oversized terrace with floor level built-in pool. The terrace with the pool, plentiful space and greenery is designed to deliver maximum comfort to owners. The overall design is set to create the ultimate essence of modern luxury. The Kitchen serving as a design element itself is solved in a semi-matt finish with glass vitrines with integrated LED lighting.

### LOWER LEVEL

- 1. Main Entrance
- 2. Kitchen
- 3. Dining
- 4. Sitting area
- **5.** WC
- 6. Bedroom 1
- 7. Bathroom 1

- 8. Closet
- 9. Maid's room
- 10. Maid's bathroom
- 11. Laundry
- 12. Terrace
- 13. Plunge pool
- 14. Staircase

### **FACTS & FIGURES**

Total Area - 2879 sq.ft Apartment Area L1 - 1125 sq.ft Apartment Area L2 - 764 sq.ft Terrace Area - 990 sq.ft Ceiling Height - 2.5 - 3.0m Double ceiling in living room - 4.6m

- 15. Staircase
- 16. Master Bedroom
- 17. Master Bathroom
- 18. Master Closet