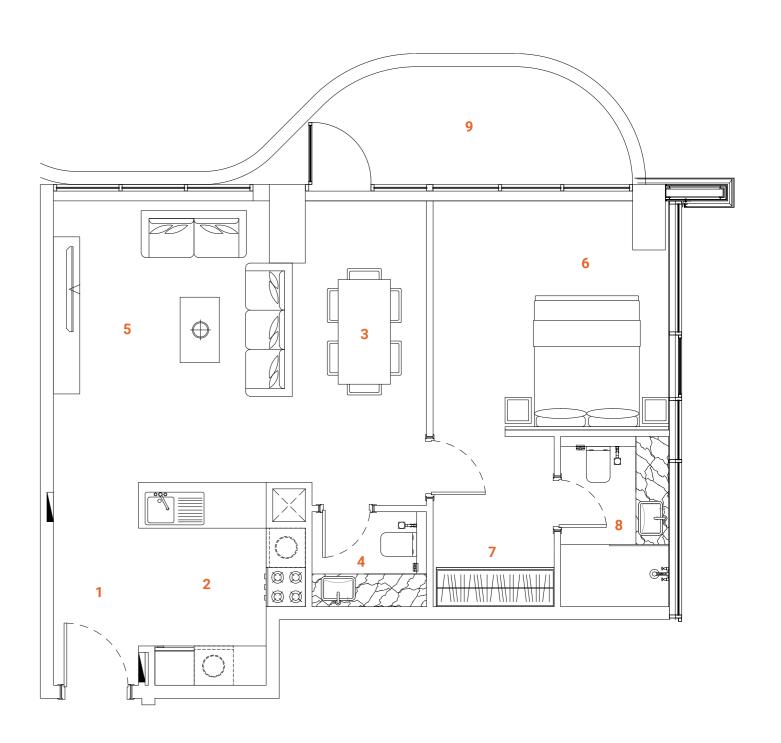

# Type three

The two-bedroom apartment takes maximum advantage of space and offers a very comfortable and convenient setup with a master bedroom, an ensuite bedroom, an open kitchen with island, a separate dining and living area that leads to a spacious balcony.

The Kitchen serving as a design element itself is solved in a semi-matt finish with glass vitrines with integrated LED lighting. An isolated and comfortable sitting arrangement near TV unit along with an open kitchen and separate dining zone are carefully crafted to deliver comfort and convenience. The TV wall is integrated with decorative shelving that bridges functionality with aesthetics. The master bedroom is arranged with an high-gloss wardrobe and a spacious bathroom. The ensuite bedroom offers a convenient high-gloss wardrobe with integrated shelves and a spacious bathroom. In the bedroom quality wallpaper delivers a cozy and homey atmosphere.

The spacious powder room is solved in a serene color pallet with high-quality materials and Italian fixtures. The open layout and floor-to-ceiling windows fill the apartment with light, making it bright and airy. A serene color scheme creates a smoothing atmosphere. Quality materials and appliances are used in all areas. In the apartment, high-quality laminated flooring, a wooden veneered closet, a semi-matt colored kitchen with quality in-built appliances, artificial stone and ceramic tiling, creating a harmonious and outstanding space for the owner's comfort. The apartment offers a spacious balcony with ample space for comfortable sitting arrangements.

### **SPACES**

- 1. Main Entrance
- 2. Kitchen
- 3. Dining
- 4. Sitting area
- 5. Powder room
- 6. Master Bedroom
- 7. Master Bathroom
- 8. Master Closet
- 9. Bedroom 1
- 10. Bathroom 1
- 11. Bedroom Closet
- 12. Balcony

### **FACTS & FIGURES**

Total Area - 1043 sq.ft Apartment Area - 947 sq.ft Balcony Area - 96 sq.ft Ceiling Height - 2.5 - 3.10 m