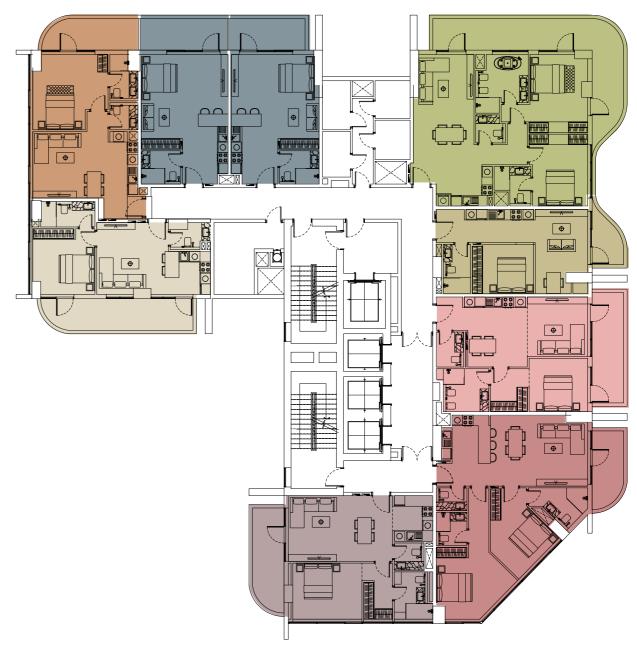

#### Tower A

Typical floor from 2-10 level

#### **Tower B**

Typical floor from 2-13 level

- Studio Apartment TYPE ONE
- Studio Apartment TYPE TWO
- One Bedroom Apartment TYPE ONE

- One Bedroom Apartment TYPE TWO
- One Bedroom Apartment TYPE THREE
- One Bedroom Apartment TYPE FOUR

- Two Bedroom Apartment TYPE ONE
- Two Bedroom Apartment TYPE TWO
- Two Bedroom Apartment TYPE THREE

Typical floor from 11 level