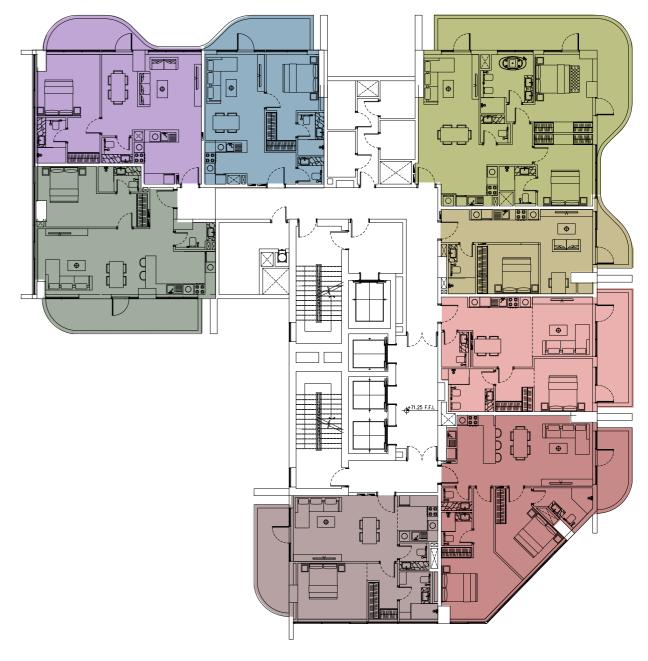

L1 mezzanine lower

**Podium level** 

Tower A

Loft apartment TYPE ONE

Loft apartment TYPE THREE

Duplex apartment TYPE TWO

Duplex apartment TYPE FOUR

Loft apartment TYPE TWO

**Duplex apartment TYPE ONE** 

Duplex apartment TYPE THREE

L1 mezzanine upper

**Podium level** 

Tower A **Tower B** 

Loft apartment TYPE ONE

Loft apartment TYPE THREE

Duplex apartment TYPE TWO

Duplex apartment TYPE FOUR

Loft apartment TYPE TWO

**Duplex apartment TYPE ONE** 

Duplex apartment TYPE THREE