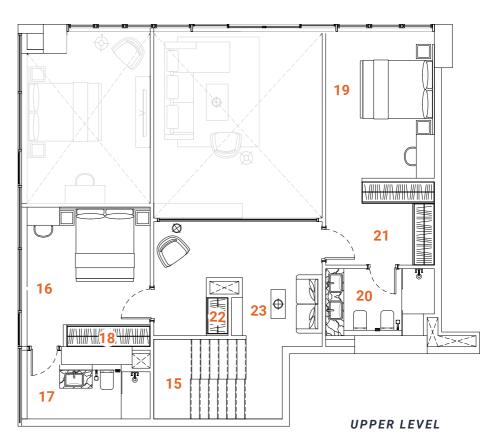

# DUPLEX Type one 3 bedrooms

Tower A - Level 1 / Tower B - Level 1

The Duplex apartment allocated on the L<sub>1</sub> floor has a convenient location and easy access to the landscape and public pool. The first floor of the two-level apartments offer spacious, double-height ceiling living room, open kitchen, laundry, maid's room and ensuite. The living room and ensuite bedroom have access to the oversized terrace with floor level built-in pool. The terrace with the pool, plentiful space and greenery is designed to deliver maximum comfort to owners. The overall design is set to create the ultimate essence of modern luxury. The Kitchen serving as a design element itself is solved in a semi-matt finish with glass vitrines with integrated LED lighting.

An isolated and comfortable sitting arrangement near TV unit along with an open kitchen and separate dining zone is carefully crafted to deliver comfort and convenience. The TV wall and decorative shelving bridge functionality with aesthetics. In the living room an oversized elegant chandelier complements the design. The second floor offers a nice sitting arrangement that overlooks the living area, a master bedroom and a spacious ensuite bedroom. The master bedroom offers a walk-in closet and spacious bathroom with a bathtub, bidet and double vanities. The textile wallpaper in the bedroom delivers the sense of comfort and luxury. All the bathrooms are in a serene color pallet with high-quality materials and Italian fixtures. The open layout and floor-to-ceiling windows fill the apartment with light, making it bright and airy. A serene color scheme creates a smoothing atmosphere. Quality materials and appliances are used in all areas. In the apartment, high-quality laminated flooring, a wooden veneered closet, a semi-matt colored kitchen with quality in-built appliances, artificial stone and ceramic tiling, creating a harmonious and outstanding space for the owner's comfort.

### **UPPER LEVEL**

- 19. Bedroom 2
- 20. Bathroom 2
- 21. Closet
- 22. Sitting area

### **FACTS & FIGURES**

Total Area - 2879 sq.ft Apartment Area L1 - 1125 sq.ft Apartment Area L2 - 764 sq.ft Terrace Area - 990 sq.ft Ceiling Height - 2.5 - 3.0m Double ceiling in living room - 4.6m

- 15. Staircase
- 16. Master Bedroom
- 17. Master Bathroom
- 18. Master Closet