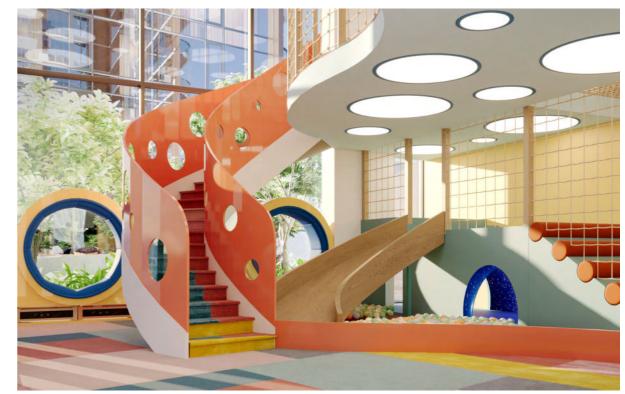

### KIDS CLUB

### The best place for fun

The two-level kids club for the most precious visitors is carefully designed to create an atmosphere they can enjoy throughout the day, with all types of activities children of different ages enjoy! The big, fully equipped space with an outdoor playground and kids' swimming pool is located in a way that parents can enjoy their leisure time at the swimming pool while watching their kids.