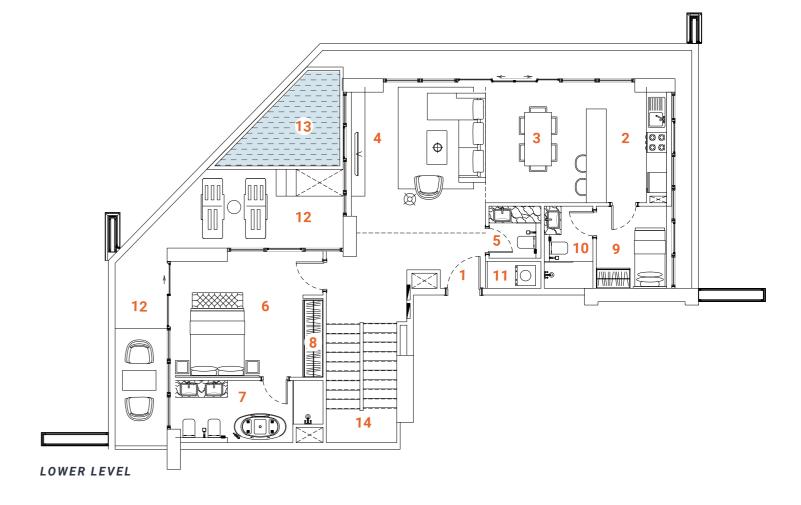

# DUPLEX Type one 3 bedrooms

Tower A - Level 1 / Tower B - Level 1

The Duplex apartment allocated on the L<sub>1</sub> floor has a convenient location and easy access to the landscape and public pool. The first floor of the two-level apartments offer spacious, double-height ceiling living room, open kitchen, laundry, maid's room and ensuite. The living room and ensuite bedroom have access to the oversized terrace with floor level built-in pool. The terrace with the pool, plentiful space and greenery is designed to deliver maximum comfort to owners. The overall design is set to create the ultimate essence of modern luxury. The Kitchen serving as a design element itself is solved in a semi-matt finish with glass vitrines with integrated LED lighting.

An isolated and comfortable sitting arrangement near TV unit along with an open kitchen and separate dining zone is carefully crafted to deliver comfort and convenience. The TV wall and decorative shelving bridge functionality with aesthetics. In the living room an oversized elegant chandelier complements the design. The second floor offers a nice sitting arrangement that overlooks the living area, a master bedroom and a spacious ensuite bedroom. The master bedroom offers a walk-in closet and spacious bathroom with a bathtub, bidet and double vanities. The textile wallpaper in the bedroom delivers the sense of comfort and luxury. All the bathrooms are in a serene color pallet with high-quality materials and Italian fixtures. The open layout and floor-to-ceiling windows fill the apartment with light, making it bright and airy. A serene color scheme creates a smoothing atmosphere. Quality materials and appliances are used in all areas. In the apartment, high-quality laminated flooring, a wooden veneered closet, a semi-matt colored kitchen with quality in-built appliances, artificial stone and ceramic tiling, creating a harmonious and outstanding space for the owner's comfort.

### **SPACES**

### LOWER LEVEL

- 1. Main Entrance
- 2. Kitchen
- 3. Dining
- 4. Sitting area
- **5.** WC
- 6. Bedroom 1
- 7. Bathroom 1

- 8. Closet
- 9. Maid's room
- 10. Maid's bathroom
- 11. Laundry
- 12. Terrace
- 13. Plunge pool
- 14. Staircase

### **UPPER LEVEL**

- 19. Bedroom 2
- 20. Bathroom 2
- 21. Closet
- 22. Sitting area

### **FACTS & FIGURES**

Total Area - 2879 sq.ft Apartment Area L1 - 1125 sq.ft Apartment Area L2 - 764 sq.ft Terrace Area - 990 sq.ft Ceiling Height - 2.5 - 3.0m Double ceiling in living room - 4.6m

- 15. Staircase
- 16. Master Bedroom
- 17. Master Bathroom
- 18. Master Closet