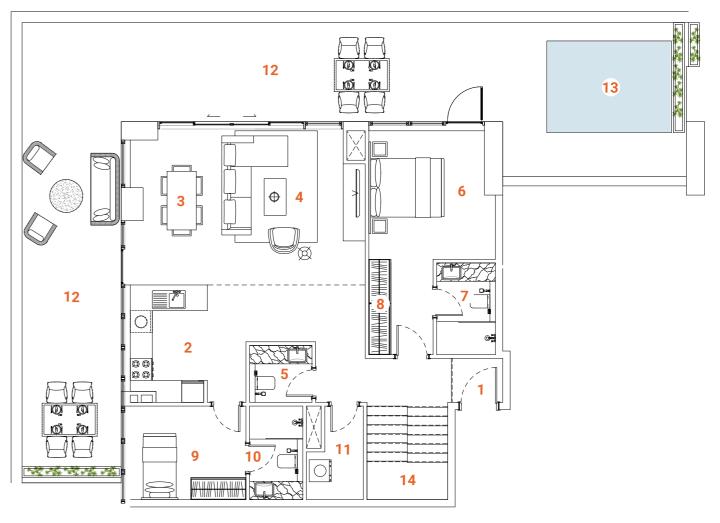

# DUPLEX Type one 3 bedrooms

Tower A - Level 1 / Tower B - Level 1

The Duplex apartment allocated on the L<sub>1</sub> floor has a convenient location and easy access to the landscape and public pool. The first floor of the two-level apartments offer spacious, double-height ceiling living room, open kitchen, laundry, maid's room and ensuite. The living room and ensuite bedroom have access to the oversized terrace with floor level built-in pool. The terrace with the pool, plentiful space and greenery is designed to deliver maximum comfort to owners. The overall design is set to create the ultimate essence of modern luxury. The Kitchen serving as a design element itself is solved in a semi-matt finish with glass vitrines with integrated LED lighting.

An isolated and comfortable sitting arrangement near TV unit along with an open kitchen and separate dining zone is carefully crafted to deliver comfort and convenience. The TV wall and decorative shelving bridge functionality with aesthetics. In the living room an oversized elegant chandelier complements the design. The second floor offers a nice sitting arrangement that overlooks the living area, a master bedroom and a spacious ensuite bedroom. The master bedroom offers a walk-in closet and spacious bathroom with a bathtub, bidet and double vanities. The textile wallpaper in the bedroom delivers the sense of comfort and luxury. All the bathrooms are in a serene color pallet with high-quality materials and Italian fixtures. The open layout and floor-to-ceiling windows fill the apartment with light, making it bright and airy. A serene color scheme creates a smoothing atmosphere. Quality materials and appliances are used in all areas. In the apartment, high-quality laminated flooring, a wooden veneered closet, a semi-matt colored kitchen with quality in-built appliances, artificial stone and ceramic tiling, creating a harmonious and outstanding space for the owner's comfort.

### **SPACES**

### LOWER LEVEL

- 1. Main Entrance
- 2. Kitchen
- 3. Dining
- 4. Sitting area
- **5.** WC
- 6. Bedroom 1
- 7. Bathroom 1

- 8. Closet
- 9. Maid's room
- 10. Maid's bathroom
- 11. Laundry
- 12. Terrace
- 13. Plunge pool
- 14. Staircase

### **UPPER LEVEL**

- 19. Bedroom 2
- 20. Bathroom 2
- 21. Closet
- 22. Sitting area

### **FACTS & FIGURES**

Total Area - 2879 sq.ft Apartment Area L1 - 1125 sq.ft Apartment Area L2 - 764 sq.ft Terrace Area - 990 sq.ft Ceiling Height - 2.5 - 3.0m Double ceiling in living room - 4.6m

- 15. Staircase
- 16. Master Bedroom
- 17. Master Bathroom
- 18. Master Closet