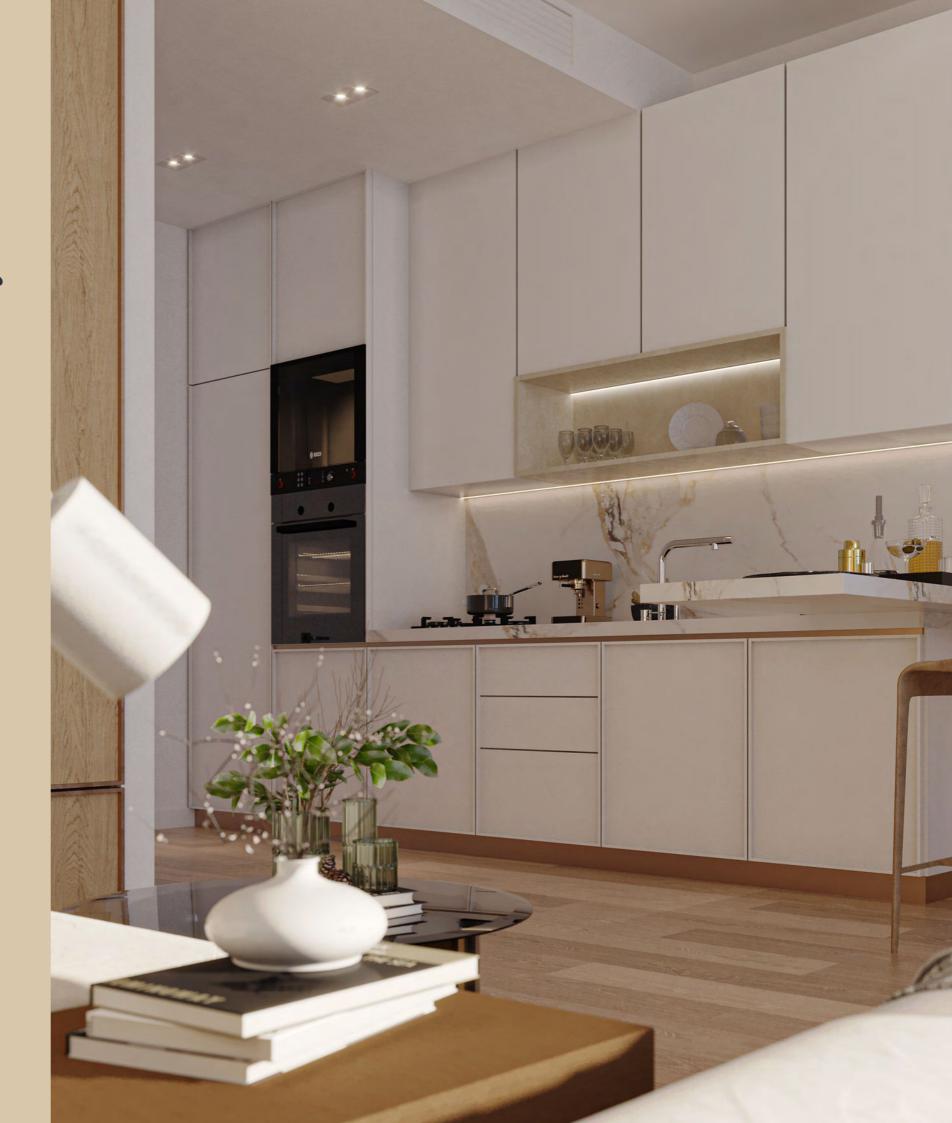

# For Comfortable Living

An almost poetic appeal guide through the modern interior, wherein serenity is the overriding feeling at the sight. It impresses with its light and airy aesthetics, modern and welcoming atmosphere that is achieved with the use of light color pallet, natural materials, lustful furniture and decorative objects with a chic appeal. The combination of all these elements brings a luxurious atmosphere that is far from ostentatious. Instead, it is characterized by its refined and comfortable side that reigns in every room of the house, from the bespoke kitchen to the living room.

# A supreme living environment

A soft and serene neutral color palette as well as a variety of textures creates a delightful and comfortable ambiance. Every aspect is carefully crafted to create a supreme living environment day & night.