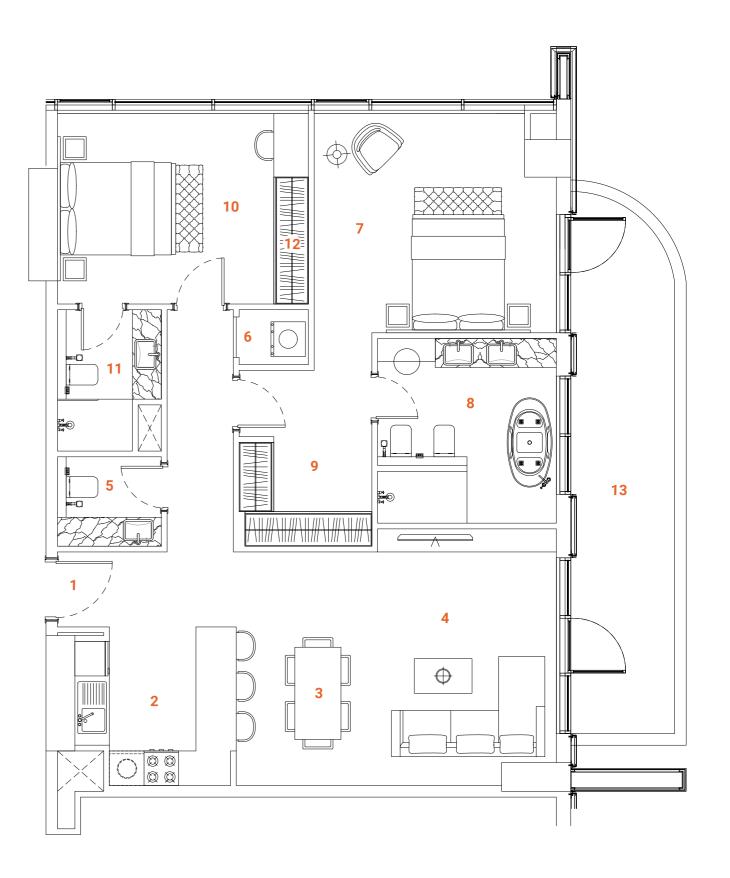

# DUPLEX Type one 3 bedrooms

Tower A - Level 1 / Tower B - Level 1

The Duplex apartment allocated on the L<sub>1</sub> floor has a convenient location and easy access to the landscape and public pool. The first floor of the two-level apartments offer spacious, double-height ceiling living room, open kitchen, laundry, maid's room and ensuite. The living room and ensuite bedroom have access to the oversized terrace with floor level built-in pool. The terrace with the pool, plentiful space and greenery is designed to deliver maximum comfort to owners. The overall design is set to create the ultimate essence of modern luxury. The Kitchen serving as a design element itself is solved in a semi-matt finish with glass vitrines with integrated LED lighting.

### **SPACES**

### LOWER LEVEL

- 1. Main Entrance
- 2. Kitchen
- 3. Dining
- 4. Sitting area
- **5.** WC
- 6. Bedroom 1
- 7. Bathroom 1

- 8. Closet
- 9. Maid's room
- 10. Maid's bathroom
- 11. Laundry
- 12. Terrace
- 13. Plunge pool
- 14. Staircase

### **UPPER LEVEL**

- 19. Bedroom 2
- 20. Bathroom 2
- 21. Closet
- 22. Sitting area

### **FACTS & FIGURES**

Total Area - 2879 sq.ft Apartment Area L1 - 1125 sq.ft Apartment Area L2 - 764 sq.ft Terrace Area - 990 sq.ft Ceiling Height - 2.5 - 3.0m Double ceiling in living room - 4.6m

- 15. Staircase
- 16. Master Bedroom
- 17. Master Bathroom
- 18. Master Closet