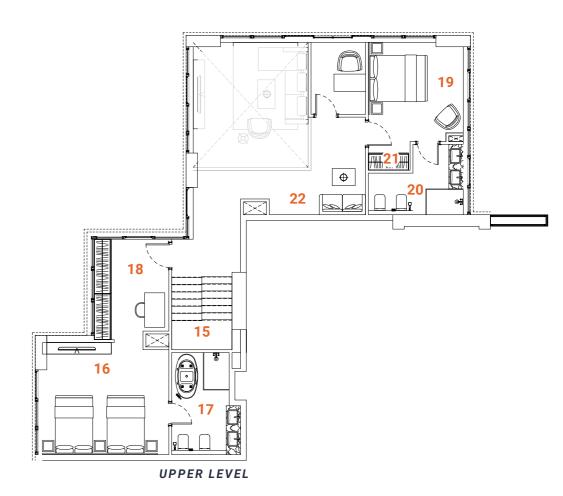

# DUPLEX Type one 3 bedrooms

Tower A - Level 1 / Tower B - Level 1

The Duplex apartment allocated on the L<sub>1</sub> floor has a convenient location and easy access to the landscape and public pool. The first floor of the two-level apartments offer spacious, double-height ceiling living room, open kitchen, laundry, maid's room and ensuite. The living room and ensuite bedroom have access to the oversized terrace with floor level built-in pool. The terrace with the pool, plentiful space and greenery is designed to deliver maximum comfort to owners. The overall design is set to create the ultimate essence of modern luxury. The Kitchen serving as a design element itself is solved in a semi-matt finish with glass vitrines with integrated LED lighting.

An isolated and comfortable sitting arrangement near TV unit along with an open kitchen and separate dining zone is carefully crafted to deliver comfort and convenience. The TV wall and decorative shelving bridge functionality with aesthetics. In the living room an oversized elegant chandelier complements the design. The second floor offers a nice sitting arrangement that overlooks the living area, a master bedroom and a spacious ensuite bedroom. The master bedroom offers a walk-in closet and spacious bathroom with a bathtub, bidet and double vanities. The textile wallpaper in the bedroom delivers the sense of comfort and luxury. All the bathrooms are in a serene color pallet with high-quality materials and Italian fixtures. The open layout and floor-to-ceiling windows fill the apartment with light, making it bright and airy. A serene color scheme creates a smoothing atmosphere. Quality materials and appliances are used in all areas. In the apartment, high-quality laminated flooring, a wooden veneered closet, a semi-matt colored kitchen with quality in-built appliances, artificial stone and ceramic tiling, creating a harmonious and outstanding space for the owner's comfort.

### **SPACES**

### LOWER LEVEL

- 1. Main Entrance
- 2. Kitchen
- 3. Dining
- 4. Sitting area
- **5.** WC
- 6. Bedroom 1
- 7. Bathroom 1

- 8. Closet
- 9. Maid's room
- 10. Maid's bathroom
- 11. Laundry
- 12. Terrace
- 13. Plunge pool
- 14. Staircase

### **UPPER LEVEL**

- 19. Bedroom 2
- 20. Bathroom 2
- 21. Closet
- 22. Sitting area

### **FACTS & FIGURES**

Total Area - 2879 sq.ft Apartment Area L1 - 1125 sq.ft Apartment Area L2 - 764 sq.ft Terrace Area - 990 sq.ft Ceiling Height - 2.5 - 3.0m Double ceiling in living room - 4.6m

- 15. Staircase
- 16. Master Bedroom
- 17. Master Bathroom
- 18. Master Closet