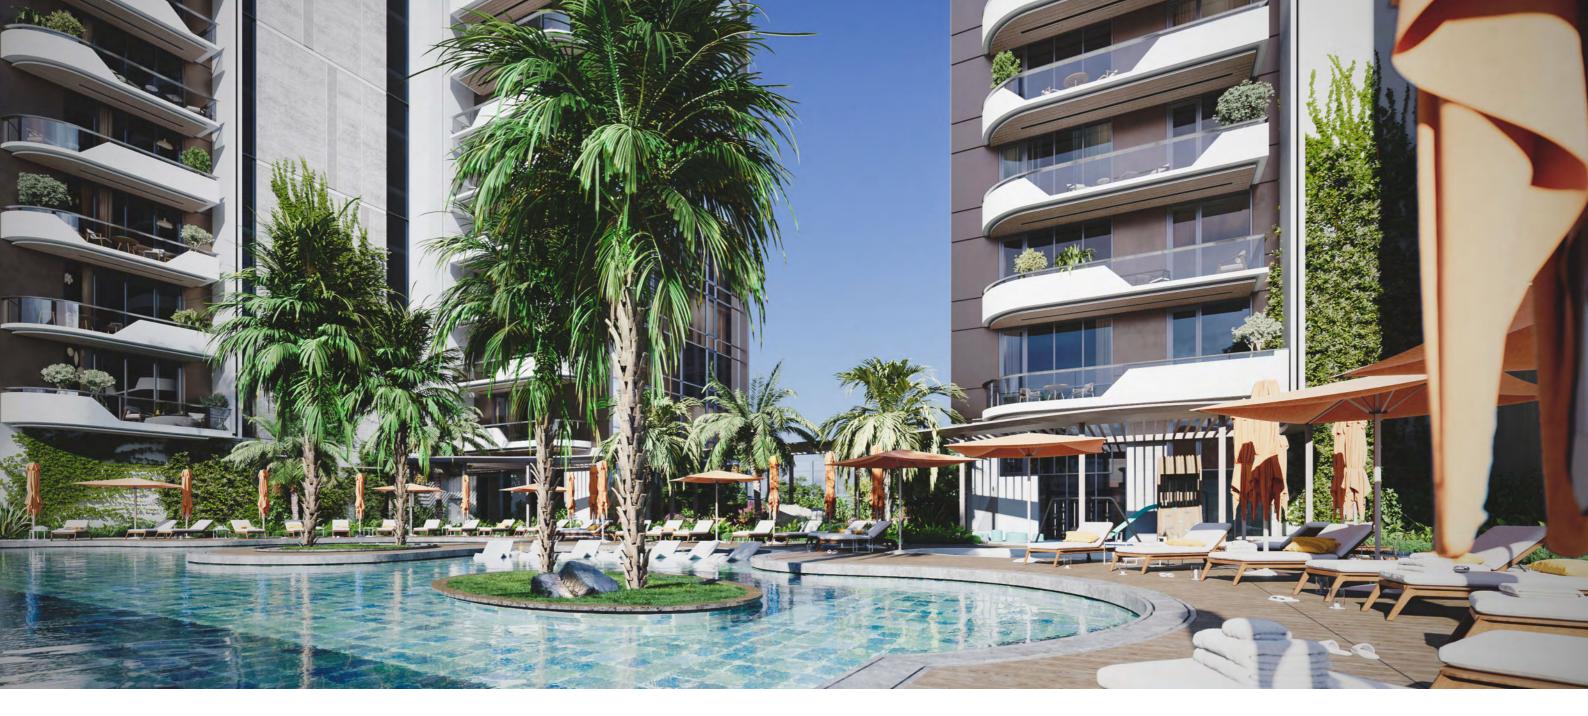

### Context and Neighborhood

- Four podiums with 543 parking lots
- Gym with terrace for Yoga/stretching.
- Four Steam rooms
- Separate lockers and showers
- Adult pool and kids pool
- Two separated BBQ area
- Landscape and seating area
- Kid's zone (outdoor and Indoor)
- Common area for business meetings and events
- Paddle tennis

The spacious 25m infinity swimming pool with an island in the middle is designed to offer ultimate comfort to you for leisure and relaxation. With plenty of sunbeds, including sunken ones **The Orchard Place** guarantees that your quality time is best spent outdoors. The Kids pool with all the necessary amenities is comfortably placed near the Kids area, so you and your kids spend your free time in the best way possible.