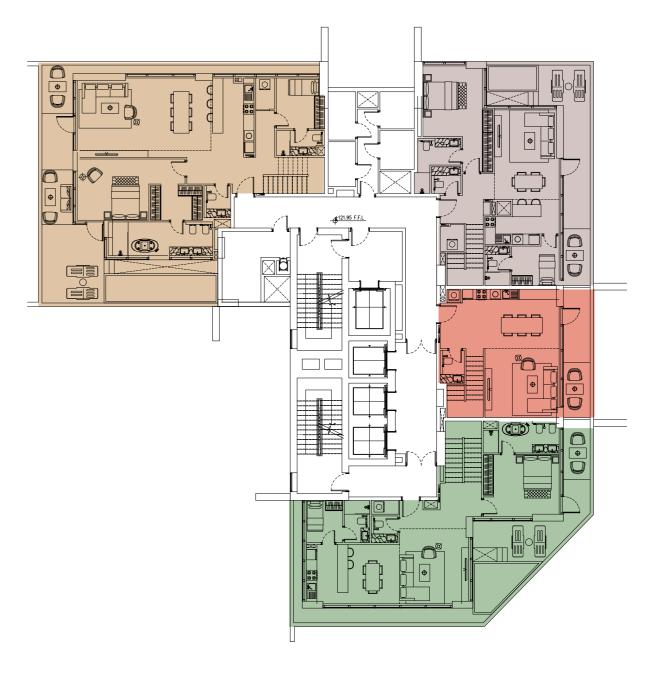

#### Tower A

Typical floor from 12-21 level

#### **Tower B**

Typical floor from 15-28 level

- Studio Apartment TYPE TWO
- One Bedroom Apartment TYPE THREE
- One Bedroom Apartment TYPE FOUR

- One Bedroom Apartment TYPE FIVE
- One Bedroom Apartment TYPE SIX
- One Bedroom Apartment TYPE SEVEN

- Two Bedroom Apartment TYPE ONE
- Two Bedroom Apartment TYPE TWO
- Two Bedroom Apartment TYPE THREE