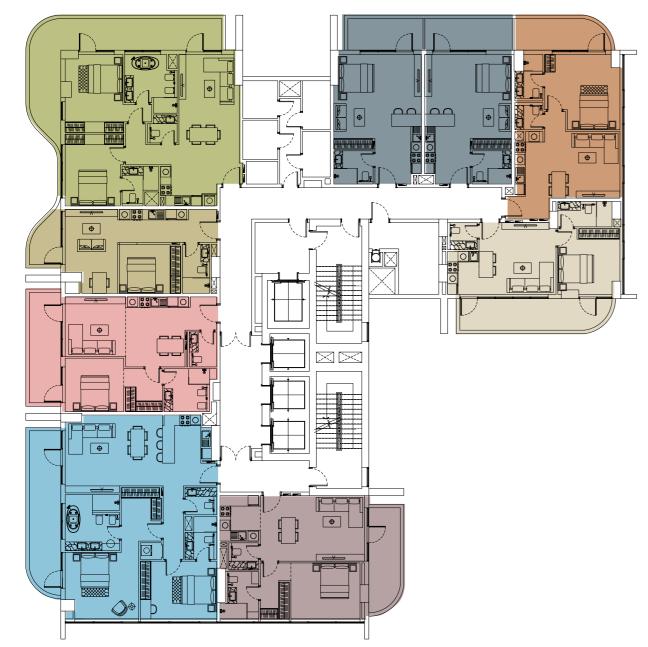

L1 mezzanine lower

**Podium level** 

Tower A

Loft apartment TYPE ONE

Loft apartment TYPE THREE

Duplex apartment TYPE TWO

Duplex apartment TYPE FOUR

Loft apartment TYPE TWO

**Duplex apartment TYPE ONE** 

Duplex apartment TYPE THREE

L1 mezzanine upper

**Podium level** 

Tower A **Tower B** 

Loft apartment TYPE ONE

Loft apartment TYPE THREE

Duplex apartment TYPE TWO

Duplex apartment TYPE FOUR

Loft apartment TYPE TWO

**Duplex apartment TYPE ONE** 

Duplex apartment TYPE THREE