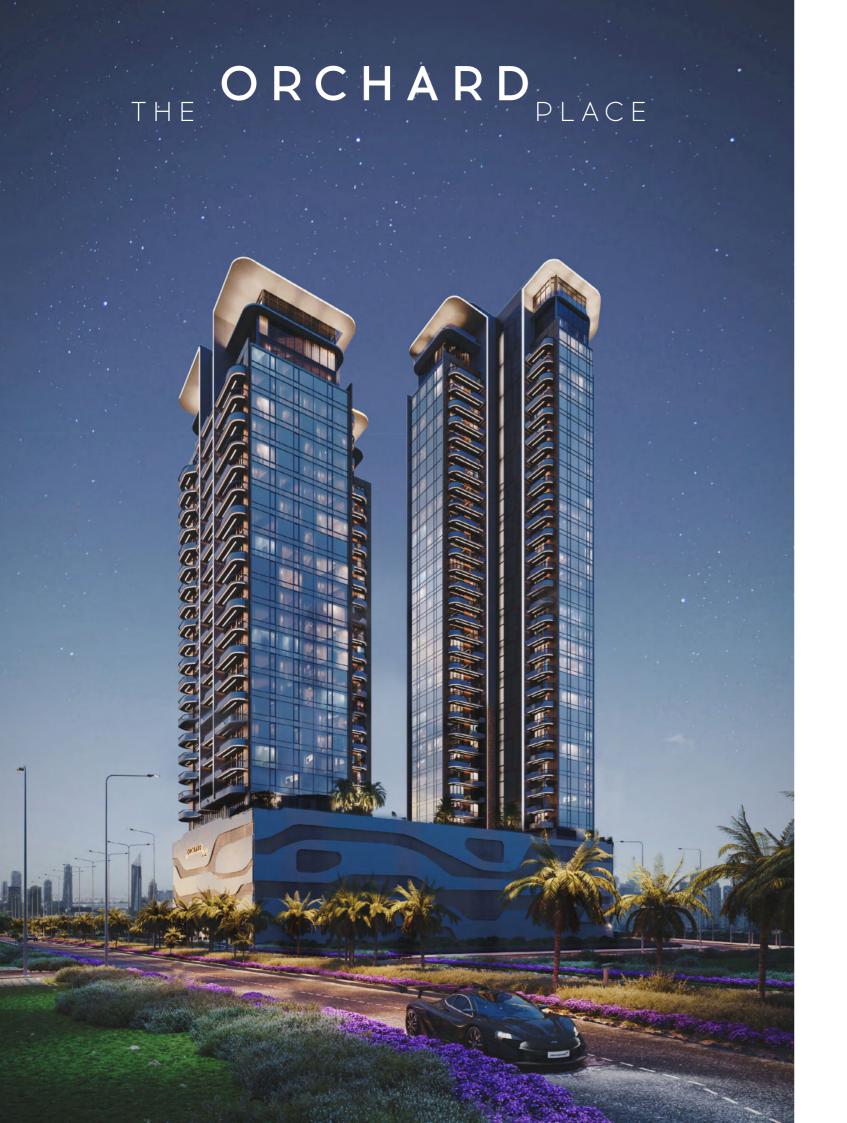

### THE ORCHARD PLACE

### Tower A

- G + 4P + 23 stories
- Penthouse level with private pools on the terraces
- Commercial space
- Lobby space

### **Tower B**

- G + 4P + 30 stories
- Penthouse level with private pools on the terraces
- Commercial space
- Lobby space