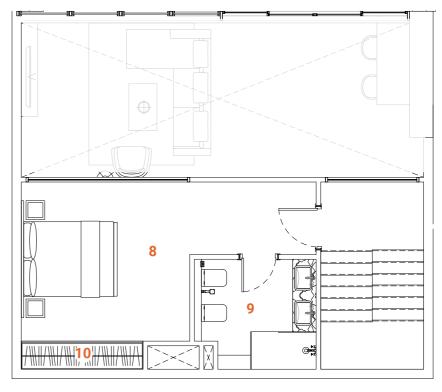

# LOFT Type one 1 bedroom

Tower A - Level 1

The loft apartments are designed to offer customers a variety of styles and possibilities. The moody color pallet with the loft-style characterized design solutions created a very modern and desirable living environment. The Loft apartments allocated on the L<sub>1</sub> floor have a convenient location and easy access to the landscape and public pool.

The first floor of the two-level apartment offers a spacious, double-height ceiling living room and dining zone and an open kitchen with an island. The living room leads to the spacious terrace. On the second floor is allocated a bedroom with a closet and spacious bathroom.

The apartments are solved in moody colors, rough textures with wooden and metal decorative elements; high-quality wooden flooring, a wooden veneered closet, a semi-matt colored kitchen with quality inbuilt appliances, artificial stone and ceramic tiling, along with open plan layout to form a harmonious and outstanding space for the owner's comfort. The Kitchen serving as a design element itself is solved in a semi-matt finish with glass vitrines with integrated LED lighting. An isolated and comfortable sitting arrangement near a wood-veneered TV unit along with an open kitchen and separate dining zone is carefully crafted to deliver comfort and convenience.

### LOWER LEVEL

- 1. Main Entrance
- 2. Kitchen
- 3. Dining
- 4. Sitting area
- **5.** WC
- 6. Terrace7. Staircase

### **UPPER LEVEL**

- 8. Master bedroom
- Master bathroom
- Master closet

## **FACTS & FIGURES**

Total Area - 1051 sq.ft
Apartment Area L1 - 533 sq.ft
Apartment Area L2 - 230 sq.ft
Terrace Area - 288 sq.ft
Ceiling Height - 2.5 - 3.0m
Double ceiling in living room - 4.6m

**UPPER LEVEL** 