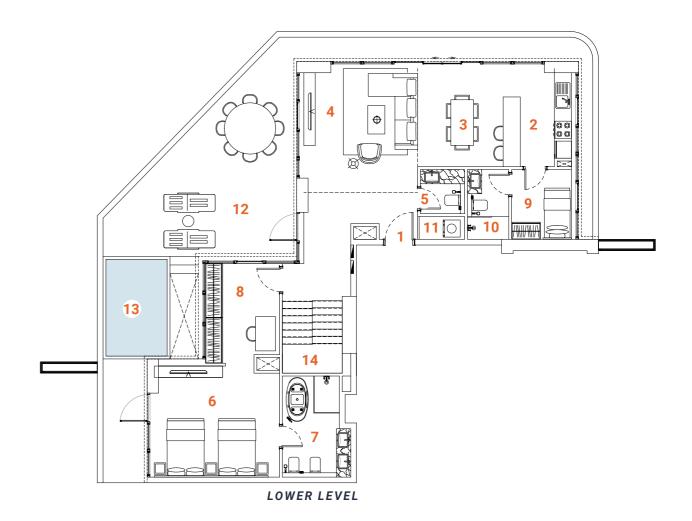

# DUPLEX Type one 3 bedrooms

Tower A - Level 1 / Tower B - Level 1

The Duplex apartment allocated on the L<sub>1</sub> floor has a convenient location and easy access to the landscape and public pool. The first floor of the two-level apartments offer spacious, double-height ceiling living room, open kitchen, laundry, maid's room and ensuite. The living room and ensuite bedroom have access to the oversized terrace with floor level built-in pool. The terrace with the pool, plentiful space and greenery is designed to deliver maximum comfort to owners. The overall design is set to create the ultimate essence of modern luxury. The Kitchen serving as a design element itself is solved in a semi-matt finish with glass vitrines with integrated LED lighting.

An isolated and comfortable sitting arrangement near TV unit along with an open kitchen and separate dining zone is carefully crafted to deliver comfort and convenience. The TV wall and decorative shelving bridge functionality with aesthetics. In the living room an oversized elegant chandelier complements the design. The second floor offers a nice sitting arrangement that overlooks the living area, a master bedroom and a spacious ensuite bedroom. The master bedroom offers a walk-in closet and spacious bathroom with a bathtub, bidet and double vanities. The textile wallpaper in the bedroom delivers the sense of comfort and luxury. All the bathrooms are in a serene color pallet with high-quality materials and Italian fixtures. The open layout and floor-to-ceiling windows fill the apartment with light, making it bright and airy. A serene color scheme creates a smoothing atmosphere. Quality materials and appliances are used in all areas. In the apartment, high-quality laminated flooring, a wooden veneered closet, a semi-matt colored kitchen with quality in-built appliances, artificial stone and ceramic tiling, creating a harmonious and outstanding space for the owner's comfort.

### **SPACES**

### LOWER LEVEL

- 1. Main Entrance
- 2. Kitchen
- 3. Dining
- 4. Sitting area
- **5.** WC
- 6. Bedroom 1
- 7. Bathroom 1

- 8. Closet
- 9. Maid's room
- 10. Maid's bathroom
- 11. Laundry
- 12. Terrace
- 13. Plunge pool
- 14. Staircase

### **UPPER LEVEL**

- 19. Bedroom 2
- 20. Bathroom 2
- 21. Closet
- 22. Sitting area

### **FACTS & FIGURES**

Total Area - 2879 sq.ft Apartment Area L1 - 1125 sq.ft Apartment Area L2 - 764 sq.ft Terrace Area - 990 sq.ft Ceiling Height - 2.5 - 3.0m Double ceiling in living room - 4.6m

- 15. Staircase
- 16. Master Bedroom
- 17. Master Bathroom
- 18. Master Closet