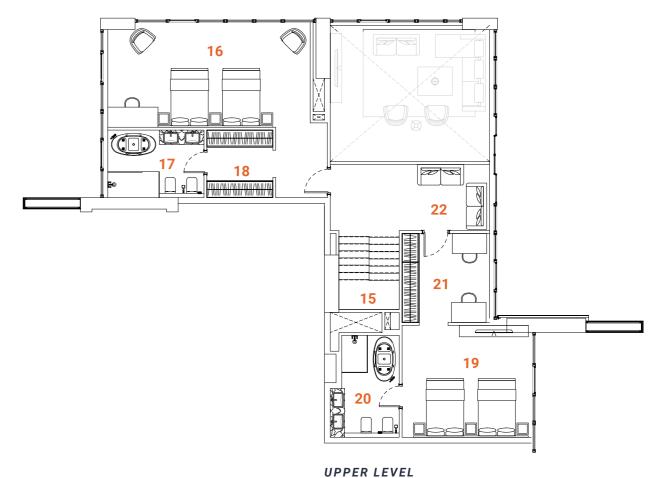

# DUPLEX Type one 3 bedrooms

Tower A - Level 1 / Tower B - Level 1

The Duplex apartment allocated on the L<sub>1</sub> floor has a convenient location and easy access to the landscape and public pool. The first floor of the two-level apartments offer spacious, double-height ceiling living room, open kitchen, laundry, maid's room and ensuite. The living room and ensuite bedroom have access to the oversized terrace with floor level built-in pool. The terrace with the pool, plentiful space and greenery is designed to deliver maximum comfort to owners. The overall design is set to create the ultimate essence of modern luxury. The Kitchen serving as a design element itself is solved in a semi-matt finish with glass vitrines with integrated LED lighting.

An isolated and comfortable sitting arrangement near TV unit along with an open kitchen and separate dining zone is carefully crafted to deliver comfort and convenience. The TV wall and decorative shelving bridge functionality with aesthetics. In the living room an oversized elegant chandelier complements the design. The second floor offers a nice sitting arrangement that overlooks the living area, a master bedroom and a spacious ensuite bedroom. The master bedroom offers a walk-in closet and spacious bathroom with a bathtub, bidet and double vanities. The textile wallpaper in the bedroom delivers the sense of comfort and luxury. All the bathrooms are in a serene color pallet with high-quality materials and Italian fixtures. The open layout and floor-to-ceiling windows fill the apartment with light, making it bright and airy. A serene color scheme creates a smoothing atmosphere. Quality materials and appliances are used in all areas. In the apartment, high-quality laminated flooring, a wooden veneered closet, a semi-matt colored kitchen with quality in-built appliances, artificial stone and ceramic tiling, creating a harmonious and outstanding space for the owner's comfort.

### **SPACES**

### LOWER LEVEL

- 1. Main Entrance
- 2. Kitchen
- 3. Dining
- 4. Sitting area
- **5.** WC
- 6. Bedroom 1
- 7. Bathroom 1

- 8. Closet
- 9. Maid's room
- 10. Maid's bathroom
- 11. Laundry
- 12. Terrace
- 13. Plunge pool
- 14. Staircase

### **UPPER LEVEL**

- 19. Bedroom 2
- 20. Bathroom 2
- 21. Closet
- 22. Sitting area

### **FACTS & FIGURES**

Total Area - 2879 sq.ft Apartment Area L1 - 1125 sq.ft Apartment Area L2 - 764 sq.ft Terrace Area - 990 sq.ft Ceiling Height - 2.5 - 3.0m Double ceiling in living room - 4.6m

- 15. Staircase
- 16. Master Bedroom
- 17. Master Bathroom
- 18. Master Closet