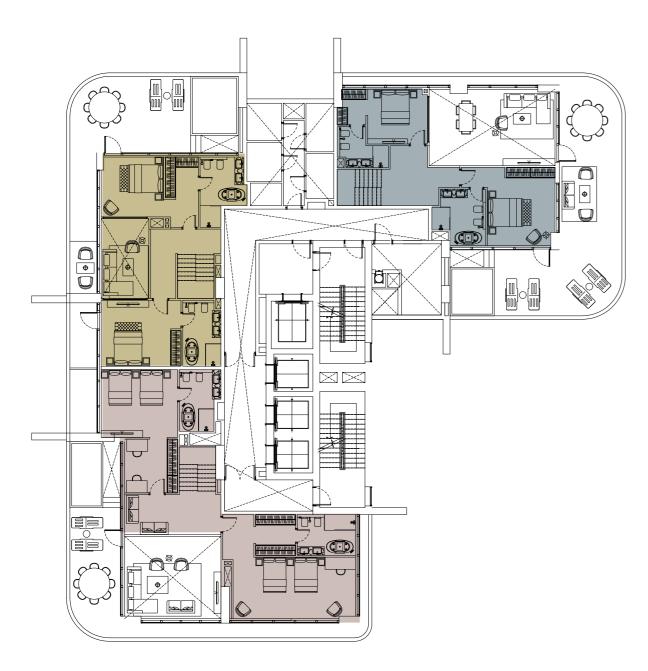

Bedroom Apartment TYPE TWO
- Two Bedroom Apartment TYPE THREE

### >

### Tower A

Level 22 A



- Penthouse Loft apartment TYPE ONE
- Penthouse apartment TYPE ONE
- Penthouse apartment TYPE TWO

### **Tower B**

Level 29 A



- Penthouse apartment TYPE THREE
- Penthouse apartment TYPE FOUR



### Tower A

Level 22 B





**Tower B** 



- Penthouse Loft apartment TYPE ONE
- Penthouse apartment TYPE ONE
- Penthouse apartment TYPE TWO

- Penthouse apartment TYPE THREE
- Penthouse apartment TYPE FOUR



Tower A

Level 23 LOWER



- Penthouse Duplex apartment TYPE ONE
- Penthouse Duplex apartment TYPE TWO

### **Tower B**

Level 30 LOWER



- Penthouse Duplex apartment TYPE THREE
- Penthouse Duplex apartment TYPE FOUR

# **Master Plan for Apartment Alocation**



## Tower A

Level 23 UPPER



- Penthouse Duplex apartment TYPE ONE
- Penthouse Duplex apartment TYPE TWO

## **Tower B**

Level 30 UPPER



- Penthouse Duplex apartment TYPE THREE
- Penthouse Duplex apartment TYPE FOUR

# STUDIO APARTMENT

# Type one

Studio apartments intellectually take maximum advantage of space and offer a very comfortable and convenient setup. The open layout and floor-to-ceiling windows fill the apartment with light, making it bright and airy. A serene color scheme creates a smoothing atmosphere. Quality materials and appliances are used in all areas, laminated flooring, a wooden veneered closet, a semi-matt colored kitchen with quality in-built appliances, artificial stone and ceramic tiling. along with open plan layout to form a harmonious and outstanding space for the owner's comfort.

The