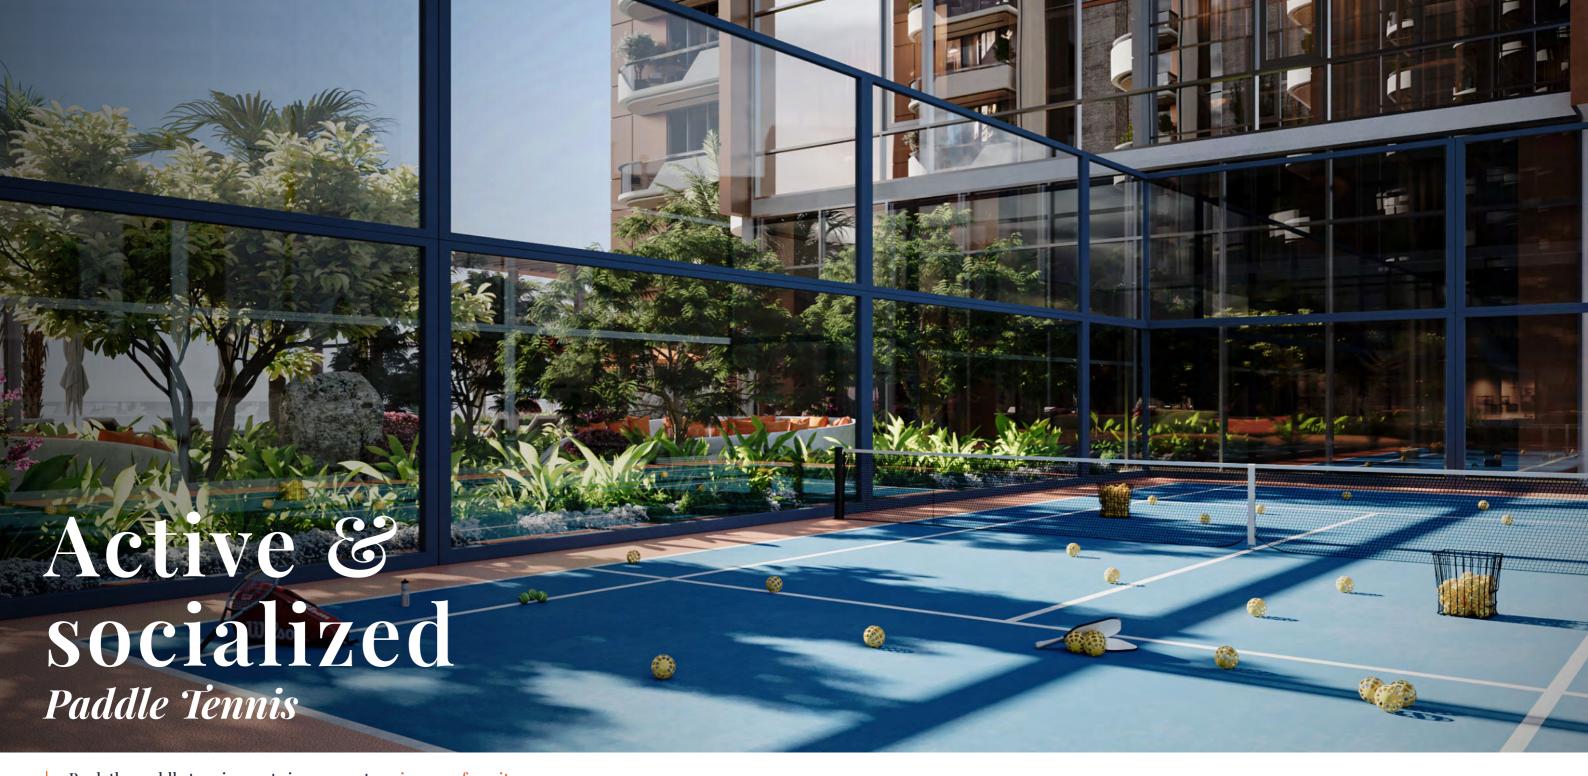

### Context and Neighborhood

- Four podiums with 543 parking lots
- Gym with terrace for Yoga/stretching.
- Four Steam rooms
- Separate lockers and showers
- Adult pool and kids pool
- Two separated BBQ area
- Landscape and seating area
- Kid's zone (outdoor and Indoor)
- Common area for business meetings and events
- Paddle tennis

Book the paddle tennis court via our app to enjoy your favorite activity or try something new with friends. The court is located near gym and changing rooms for maximum ease and comfort, while the green surrounding makes playing even more enjoyable.