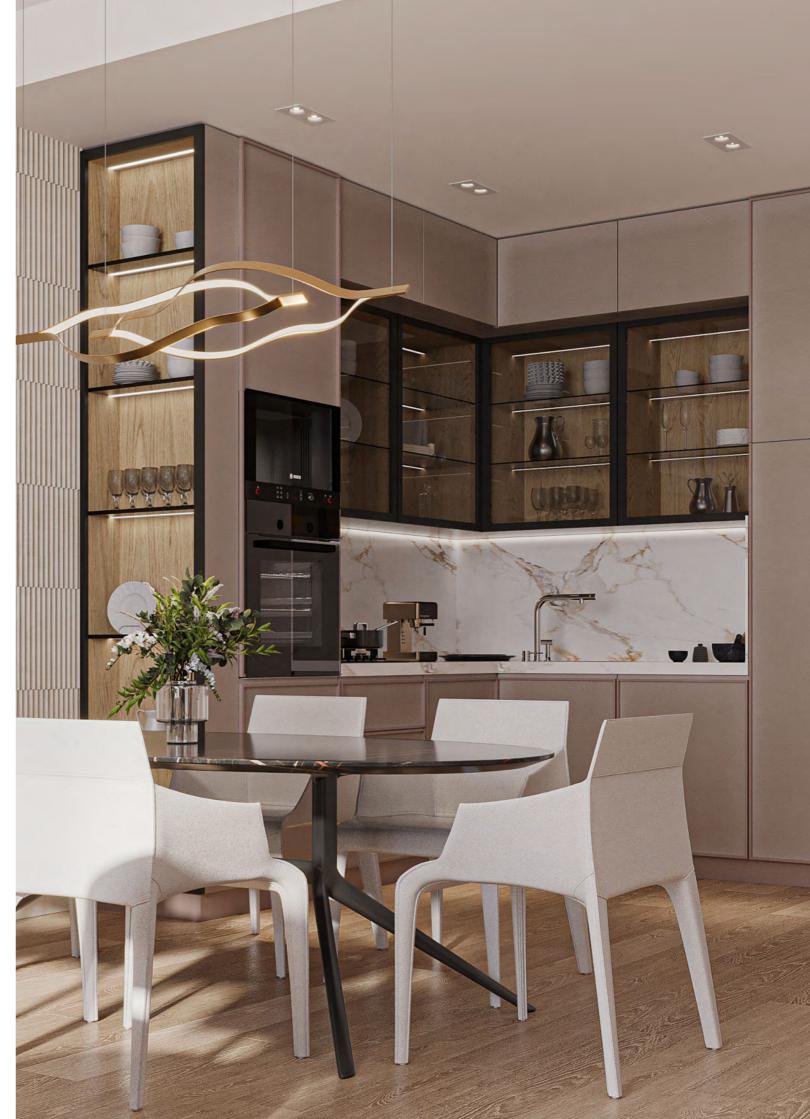

# Type one

The two-bedroom apartment takes maximum advantage of space and offers a very comfortable and convenient setup with a master bedroom, an ensuite bedroom, an open kitchen with island, a separate dining and living areas, laundry and a spacious balcony that can be accessed from the living room and master bedroom. The Kitchen serving as a design element itself is solved in a semimatt finish with glass vitrines with integrated LED lighting. An isolated and comfortable sitting arrangement near TV unit along with an open kitchen and separate dining zone are carefully crafted to deliver comfort and convenience. The TV wall is integrated with decorative shelving that bridges functionality with aesthetics. The master bedroom is arranged with an oversized L-shape wooden veneered wardrobe with a dressing unit, a spacious bathroom with a bathtub, bidet and double vanities. The ensuite bedroom offers a convenient high-gloss wardrobe with integrated shelves and a spacious bathroom. In the bedroom quality wallpaper delivers a cozy and homey atmosphere. The spacious powder room is solved in a serene color pallet with high-quality materials and Italian fixtures. The open layout and floor-to-ceiling windows fill the apartment with light, making it bright and airy. A serene color scheme creates a smoothing atmosphere. Quality materials and appliances are used in all areas. In the apartment, high-quality laminated flooring, a wooden veneered closet, a semi-matt colored kitchen with quality in-built appliances, artificial stone and ceramic tiling, creating a harmonious and outstanding space for the owner's comfort. The apartment offers a spacious balcony with ample space for comfortable sitting arrangements.