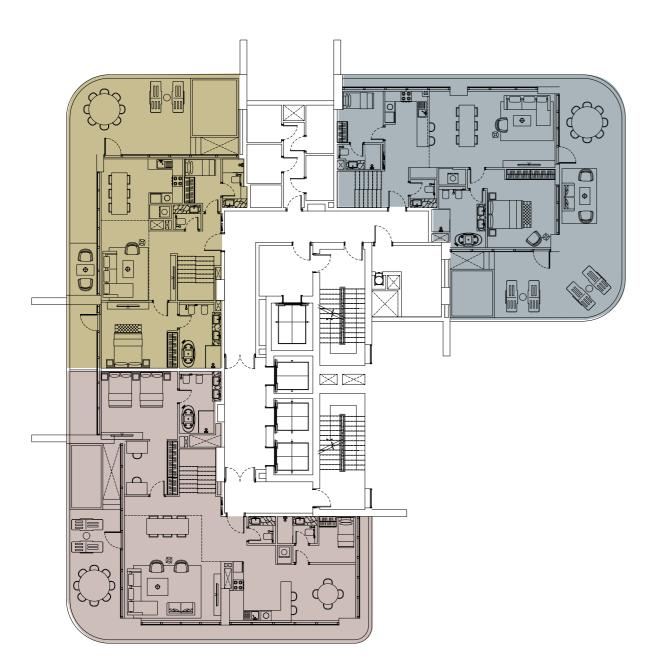

l floor from 15-28 level



- Studio Apartment TYPE TWO
- One Bedroom Apartment TYPE THREE
- One Bedroom Apartment TYPE FOUR

- One Bedroom Apartment TYPE FIVE
- One Bedroom Apartment TYPE SIX
- One Bedroom Apartment TYPE SEVEN

- Two Bedroom Apartment TYPE ONE
- Two Bedroom Apartment TYPE TWO
- Two Bedroom Apartment TYPE THREE

### >

### Tower A

Level 22 A



- Penthouse Loft apartment TYPE ONE
- Penthouse apartment TYPE ONE
- Penthouse apartment TYPE TWO

### **Tower B**

Level 29 A



- Penthouse apartment TYPE THREE
- Penthouse apartment TYPE FOUR



### Tower A

Level 22 B





**Tower B** 



- Penthouse Loft apartment TYPE ONE
- Penthouse apartment TYPE ONE
- Penthouse apartment TYPE TWO

- Penthouse apartment TYPE THREE
- Penthouse apartment TYPE FOUR



Tower A

Level 23 LOWER



- Penthouse Duplex apartment TYPE ONE
- Penthouse Duplex apartment TYPE TWO

### **Tower B**

Level 30 LOWER



- Penthouse Duplex apartment TYPE THREE
- Penthouse Duplex apartment TYPE FOUR

# **Master Plan for Apartment Alocation**



## Tower A

Level 23 UPPER



- Penthouse Duplex apartment TYPE ONE
- Penthouse Duplex apartment TYPE TWO

## **Tower B**

Level 30 UPPER



- Penthouse Duplex apartment TYPE THREE
- Penthouse Duplex apartment TYPE FOUR

# STUDIO APARTMENT

# Type one

Studio apartments intellectually take maximum advantage of space and offer a very comfortable and convenient setup. The open layout and floor-to-ceiling windows fill the apartment with light, making it bright and airy. A serene color scheme creates a smoothing atmosphere. Quality materials and appliances ar