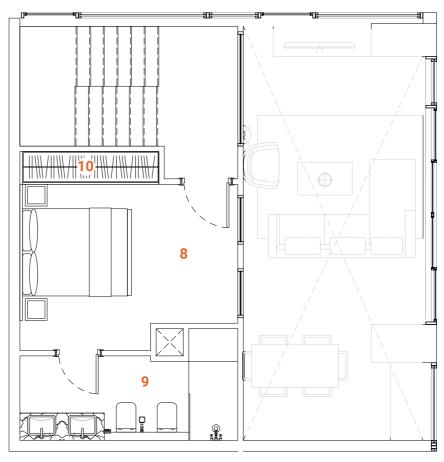

# DUPLEX Type one 3 bedrooms

Tower A - Level 1 / Tower B - Level 1

The Duplex apartment allocated on the L<sub>1</sub> floor has a convenient location and easy access to the landscape and public pool. The first floor of the two-level apartments offer spacious, double-height ceiling living room, open kitchen, laundry, maid's room and ensuite. The living room and ensuite bedroom have access to the oversized terrace with floor level built-in pool. The terrace with the pool, plentiful space and greenery is designed to deliver maximum comfort to owners. The overall design is set to create the ultimate essence of modern luxury. The Kitchen serving as a design element itself is solved in a semi-matt finish with glass vitrines with integrated LED lighting.

An isolated and comfortable sitting arrangement near TV unit along with an open kitchen and separate dining zone is carefully crafted to deliver comfort and convenience. The TV wall and decorative shelving bridge functionality with aesthetics. In the living room an oversized elegant chandelier complements the design. The second floor offers a nice sitting arrangement that overlooks the living area, a master bedroom and a spacious ensuite bedroom. The master bedroom offers a walk-in closet and spacious bathroom with a bathtub, bidet and double vanities. The textile wallpaper in the bedroom delivers the sense of comfort and luxury. All the bathrooms are in a serene color pallet with high-quality materials and Italian fixtures. The open layout and floor-to-ceiling windows fill the apartment with light, making it bright and airy. A serene color scheme creates a smoothing atmosphere. Quality materials and appliances are used in all areas. In the apartment, high-quality laminated flooring, a wooden veneered closet, a semi-matt colored kitchen with quality in-built appliances, artificial stone and ceramic tiling, creating a harmonious and outstanding space for the owner's comfort.

### LOWER LEVEL

- 1. Main Entrance
- 2. Kitchen
- 3. Dining
- 4. Sitting area
- **5.** WC
- 6. Bedroom 1
- 7. Bathroom 1

- 8. Closet
- 9. Maid's room
- 10. Maid's bathroom
- 11. Laundry
- 12. Terrace
- 13. Plunge pool
- 14. Staircase

### **UPPER LEVEL**

- 19. Bedroom 2
- 20. Bathroom 2
- 21. Closet
- 22. Sitting area

### **FACTS & FIGURES**

Total Area - 2879 sq.ft Apartment Area L1 - 1125 sq.ft Apartment Area L2 - 764 sq.ft Terrace Area - 990 sq.ft Ceiling Height - 2.5 - 3.0m Double ceiling in living room - 4.6m

- 15. Staircase
- 16. Master Bedroom
- 17. Master Bathroom
- 18. Master Closet