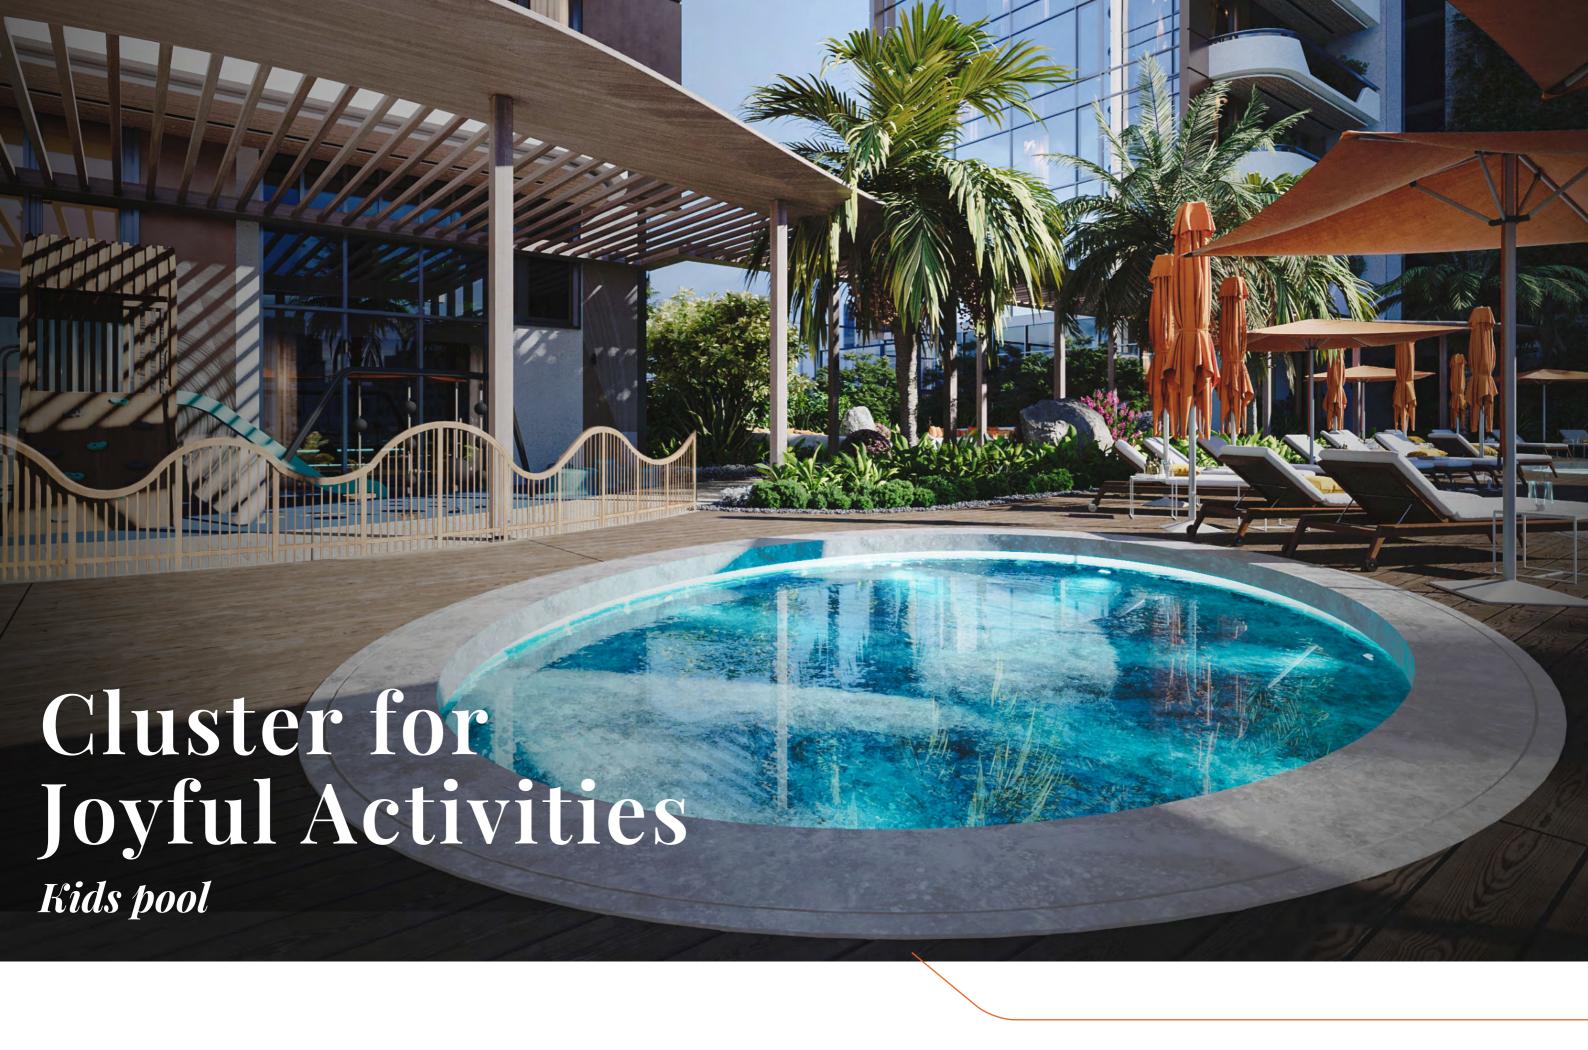

### Context and Neighborhood

- Four podiums with 543 parking lots
- Gym with terrace for Yoga/stretching.
- Four Steam rooms
- Separate lockers and showers
- Adult pool and kids pool
- Two separated BBQ area
- Landscape and seating area
- Kid's zone (outdoor and Indoor)
- Common area for business meetings and events
- Paddle tennis

The spacious 25m infinity swimming pool with an island in the middle is designed to offer ultimate comfort to you for leisure and relaxation. With plenty of sunbeds, including sunken ones **The Orchard Place** guarantees that your quality time is best spent outdoors. The Kids pool with all the necessary amenities is comfortably placed near the Kids area, so you and your kids spend your free time in the best way possible.