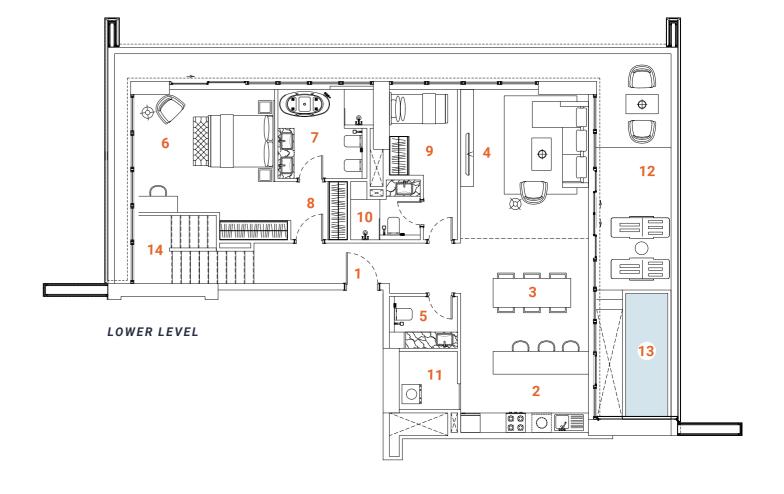

# DUPLEX Type three 3 bedrooms

Tower A - Level 1 / Tower B - Level 1

The Duplex apartment allocated on the L<sub>1</sub> floor has a convenient location and easy access to the landscape and public pool. The first floor of the two-level apartments offer spacious, double-height ceiling living room and dining zone, open kitchen with island, laundry, maid's room and oversized ensuite. The living room leads to the spacious terrace with floor level built-in pool. The terrace with the pool, greenery and plentiful space for lounge sitting and 6 person dining arrangement is designed to deliver maximum comfort to owners. The overall design is set to create the ultimate essence of modern luxury. The Kitchen serving as a design element itself is solved in a semi-matt finish with glass vitrines with integrated LED lighting. An isolated and comfortable sitting arrangement near TV unit along with an open kitchen and separate dining zone is carefully crafted to deliver comfort and convenience. The TV wall and decorative shelving bridge functionality with aesthetics. In the living room an oversized elegant chandelier complements the design. The second floor offers a vestibule that overlooks the living area, a master bedroom and a spacious ensuite bedroom with L-shaped walk-in closet. The master bedroom offers a walk-in closet and spacious bathroom with a bathtub, bidet and double vanities. The textile wallpaper in the bedroom delivers the sense of comfort and luxury. All the bathrooms are in a serene color pallet with high-quality materials and Italian fixtures. The open layout and floor-to-ceiling windows fill the apartment with light, making it bright and airy. A serene color scheme creates a smoothing atmosphere. Quality materials and appliances are used in all areas. In the apartment, high-quality laminated flooring, a wooden veneered closet, a semi-matt colored kitchen with quality in-built appliances, artificial stone and ceramic tiling, creating a harmonious and outstanding space for the owner's comfort.

### LOWER LEVEL

- 1. Main Entrance
- 2. Kitchen
- 3. Dining
- 4. Sitting area
- **5.** WC
- 6. Bedroom 1
- 7. Bathroom 1

- 8. Closet
- 9. Maid's room
- 10. Maid's bathroom
- 11. Laundry
- 12. Terrace
- 13. Plunge pool
- 14. Staircase

### **UPPER LEVEL**

- 15. Staircase
- 16. Master Bedroom

- 21. Closet

### **FACTS & FIGURES**

Total Area - 2245 sq.ft Apartment Area L1 - 1040 sq.ft Apartment Area L2 - 721 sq.ft Terrace Area - 484 sq.ft Ceiling Height - 2.5 - 3.0m Double ceiling in living room - 4.6m

- 17. Master Bathroom
- 18. Master Closet
- 19. Bedroom 2 20. Bathroom 2