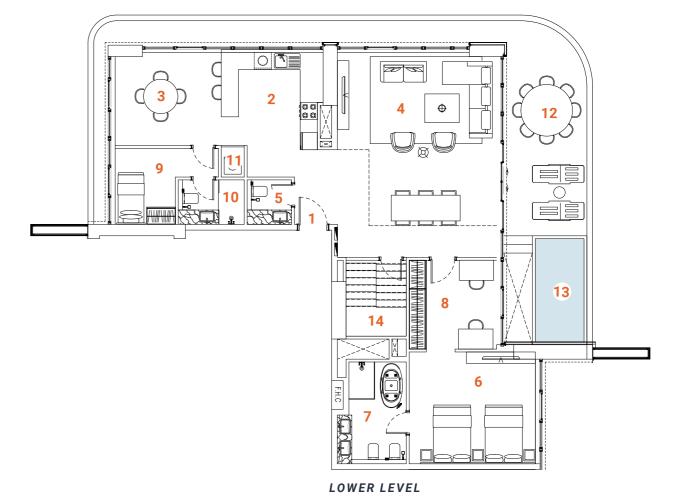

# DUPLEX Type one 3 bedrooms

Tower A - Level 1 / Tower B - Level 1

The Duplex apartment allocated on the L<sub>1</sub> floor has a convenient location and easy access to the landscape and public pool. The first floor of the two-level apartments offer spacious, double-height ceiling living room, open kitchen, laundry, maid's room and ensuite. The living room and ensuite bedroom have access to the oversized terrace with floor level built-in pool. The terrace with the pool, plentiful space and greenery is designed to deliver maximum comfort to owners. The overall design is set to create the ultimate essence of modern luxury. The Kitchen serving as a design element itself is solved in a semi-matt finish with glass vitrines with integrated LED lighting.

An isolated and comfortable sitting arrangement near TV unit along with an open kitchen and separate dining zone is carefully crafted to deliver comfort and convenience. The TV wall and decorative shelving bridge functionality with aesthetics. In the living room an oversized elegant chandelier complements the design. The second floor offers a nice sitting arrangement that overlooks the living area, a master bedroom and a spacious ensuite bedroom. The master bedroom offers a walk-in closet and spacious bathroom with a bathtub, bidet and double vanities. The textile wallpaper in the bedroom delivers the sense of comfort and luxury. All the bathrooms are in a serene color pallet with high-quality materials and Italian fixtures. The open layout and floor-to-ceiling windows fill the apartment with light, making it bright and airy. A serene color scheme creates a smoothing atmosphere. Quality materials and appliances are used in all areas. In the apartment, high-quality laminated flooring, a wooden veneered closet, a semi-matt colored kitchen with quality in-built appliances, artificial stone and ceramic tiling, creating a harmonious and outstanding space for the owner's comfort.

### **SPACES**

### LOWER LEVEL

- 1. Main Entrance
- 2. Kitchen
- 3. Dining
- 4. Sitting area
- **5.** WC
- 6. Bedroom 1
- 7. Bathroom 1

- 8. Closet
- 9. Maid's room
- 10. Maid's bathroom
- 11. Laundry
- 12. Terrace
- 13. Plunge pool
- 14. Staircase

### **UPPER LEVEL**

- 19. Bedroom 2
- 20. Bathroom 2
- 21. Closet
- 22. Sitting area

### **FACTS & FIGURES**

Total Area - 2879 sq.ft Apartment Area L1 - 1125 sq.ft Apartment Area L2 - 764 sq.ft Terrace Area - 990 sq.ft Ceiling Height - 2.5 - 3.0m Double ceiling in living room - 4.6m

- 15. Staircase
- 16. Master Bedroom
- 17. Master Bathroom
- 18. Master Closet