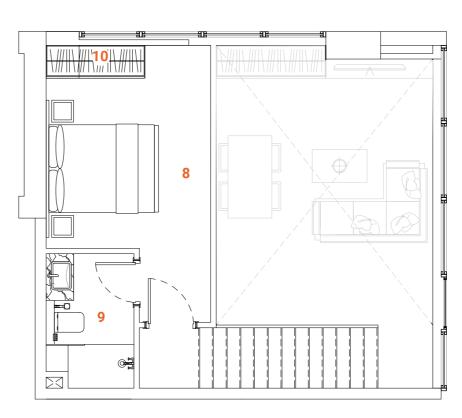

### **UPPER LEVEL**

- 19. Bedroom 2
- 20. Bathroom 2
- 21. Closet
- 22. Sitting area