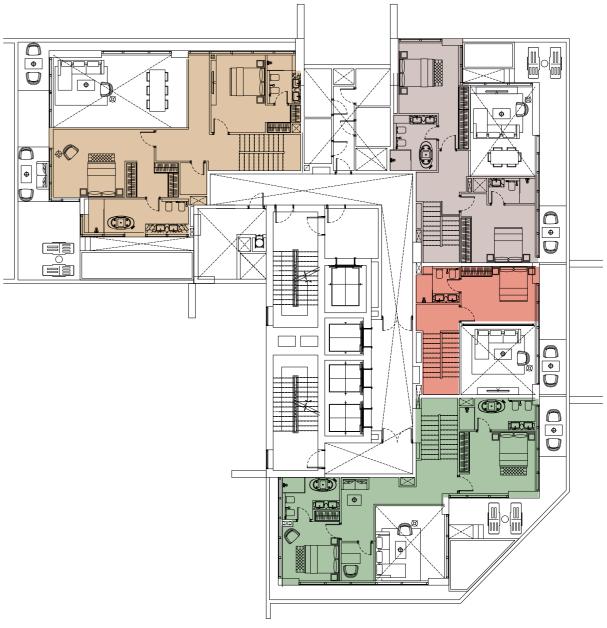

# DUPLEX Type one 3 bedrooms

Tower A - Level 1 / Tower B - Level 1

The Duplex apartment allocated on the L<sub>1</sub> floor has a convenient location and easy access to the landscape and public pool. The first floor of the two-level apartments offer spacious, double-height ceiling living room, open kitchen, laundry, maid's room and ensuite. The living room and ensuite bedroom have access to the oversized terrace with floor level built-in pool. The terrace with the pool, plentiful space and greenery is designed to deliver maximum comfort to owners. The overall design is set to create the ultimate essence of modern luxury. The Kitchen serving as a design element itself is solved in a semi-matt finish with glass vitrines with integrated LED lighting.

An isolated and comfortable sitting arrangement near TV unit along with an open kitchen and separate dining zone is carefully crafted to deliver comfort and convenience. The TV wall and decorative shelving bridge functionality with aesthetics. In the living room an oversized elegant chandelier complements the design. The second floor offers a nice sitting arrangement that overlooks the living area, a master bedroom and a spacious ensuite bedroom. The master bedroom offers a walk-in closet and spacious bathroom with a bathtub, bidet and double vanities. The textile wallpaper in the bedroom delivers the sense of comfort and luxury. All the bathrooms are in a serene color pallet with high-quality materials and Italian fixtures. The open layout and floor-to-ceiling windows fill the apartment with light, making it bright and airy. A serene color scheme creates a smoothing atmosphere. Quality materials and appliances are used in all areas. In the apartment, high-quality laminated flooring, a wooden veneered closet, a semi-matt colored kitchen with quality in-built appliances, artificial stone and ceramic tiling, creating a harmonious and outstanding space for the owner's comfort.

# DUPLEX Type two 3 bedrooms

Tower A - Level 1 / Tower B - Level 1

The Duplex apartment allocated on the L<sub>1</sub> floor has a convenient location and easy access to the landscape and public pool. The first floor of the two-level apartments offer spacious, double-height ceiling living room, isolated kitchen, maid's room and oversized ensuite. The living room leads to the spacious terrace with floor level built-in pool. The terrace with the pool, greenery and plentiful space for lounge sitting and 6 person dining arrangement is designed to deliver maximum comfort to owners.

The overall design is set to create the ultimate essence of modern luxury. The Kitchen serving as a design element itself is solved in a semi-matt finish with glass vitrines with integrated LED lighting.

An isolated and comfortable sitting arrangement near TV unit along with an open kitchen and separate dining zone is carefully crafted to deliver comfort and convenience. The TV wall and decorative shelving bridge functionality with aesthetics. In the living room an oversized elegant chandelier complements the design. The second floor offers a nice sitting arrangement that overlooks the living area, a master bedroom and a spacious ensuite bedroom with bidet and double vanities. The master bedroom offers a walk-in closet and spacious bathroom with a bathtub, bidet and double vanities. The textile wallpaper in the bedroom delivers the sense of comfort and luxury. All the bathrooms are in a serene color pallet with high-quality materials and Italian fixtures. The open layout and floor-to-ceiling windows fill the apartment with light, making it bright and airy. A serene color scheme creates a smoothing atmosphere. Quality materials and appliances are used in all areas. In the apartment, high-quality laminated flooring, a wooden veneered closet, a semi-matt colored kitchen with quality in-built appliances, artificial stone and ceramic tiling, creating a harmonious and outstanding space for the owner's comfort.

# DUPLEX Type three 3 bedrooms

Tower A - Level 1 / Tower B - Level 1

The Duplex apartment allocated on the L<sub>1</sub> floor has a convenient location and easy access to the landscape and public pool. The first floor of the two-level apartments offer spacious, double-height ceiling living room and dining zone, open kitchen with island, laundry, maid's room and oversized ensuite. The living room leads to the spacious terrace with floor level built-in pool. The terrace with the pool, greenery and plentiful space for lounge sitting and 6 person dining arrangement is designed to deliver maximum comfort to owners. The overall design is set to create the ultimate essence of modern luxury. The Kitchen serving as a design element itself is solved in a semi-matt finish with glass vitrines with integrated LED lighting. An isolated and comfortable sitting arrangement near TV unit along with an open kitchen and separate dining zone is carefully crafted to deliver comfort and convenience. The TV wall and decorative shelving bridge functionality with aesthetics. In the living room an oversized elegant chandelier complements the design. The second floor offers a vestibule that overlooks the living area, a master bedroom and a spacious ensuite bedroom with L-shaped walk-in closet. The master bedroom offers a walk-in closet and spacious bathroom with a bathtub, bidet and double vanities. The textile wallpaper in the bedroom delivers the sense of comfort and luxury. All the bathrooms are in a serene color pallet with high-quality materials and Italian fixtures. The open layout and floor-to-ceiling windows fill the apartment with light, making it bright and airy. A serene color scheme creates a smoothing atmosphere. Quality materials and appliances are used in all areas. In the apartment, high-quality laminated flooring, a wooden veneered closet, a semi-matt colored kitchen with quality in-built appliances, artificial stone and ceramic tiling, creating a harmonious and outstanding space for the owner's comfort.

# DUPLEX Type four 3 bedrooms

Tower A - Level 1 / Tower B - Level 1

The Duplex apartment allocated on the L1 floor has a convenient location and easy access to the landscape and public pool. The first floor of the two-level apartment offers a spacious, double-height ceiling living room and dining zone, isolated kitchen, laundry, maid's room and oversized master bedroom with a double-height ceiling. The master bedroom has oversized walk-in closet and spacious bathroom with a separated bathtub, bidet and double basins. The living room leads to the spacious terrace with floor level built-in pool. The terrace with the pool, greenery and plentiful space for lounge sitting and 6-person dining arrangement is designed to deliver maximum comfort to owners. The overall design is set to create the ultimate essence of modern luxury. The Kitchen serving as a design element itself is solved in a semi-matt finish with glass vitrines with integrated LED lighting.

An isolated and comfortable sitting arrangement near TV unit along with an open kitchen and separate dining zone is carefully crafted to deliver comfort and convenience. The TV wall and decorative shelving bridge functionality with aesthetics. In the living room an oversized elegant chandelier complements the design. The second floor offers a vestibule with comfortable sitting arrangements that overlooks the living area, and two ensuite bedrooms. All the bathrooms are in a serene color pallet with high-quality materials and Italian fixtures. The open layout and floor-to-ceiling windows fill the apartment with light, making it bright and airy. A serene color scheme creates a smoothing atmosphere. Quality materials and appliances are used in all areas. In the apartment, high-quality laminated flooring, a wooden veneered closet, a semi-matt colored kitchen with quality in-built appliances, artificial stone and ceramic tiling, creating a harmonious and outstanding space for the owner's comfort.