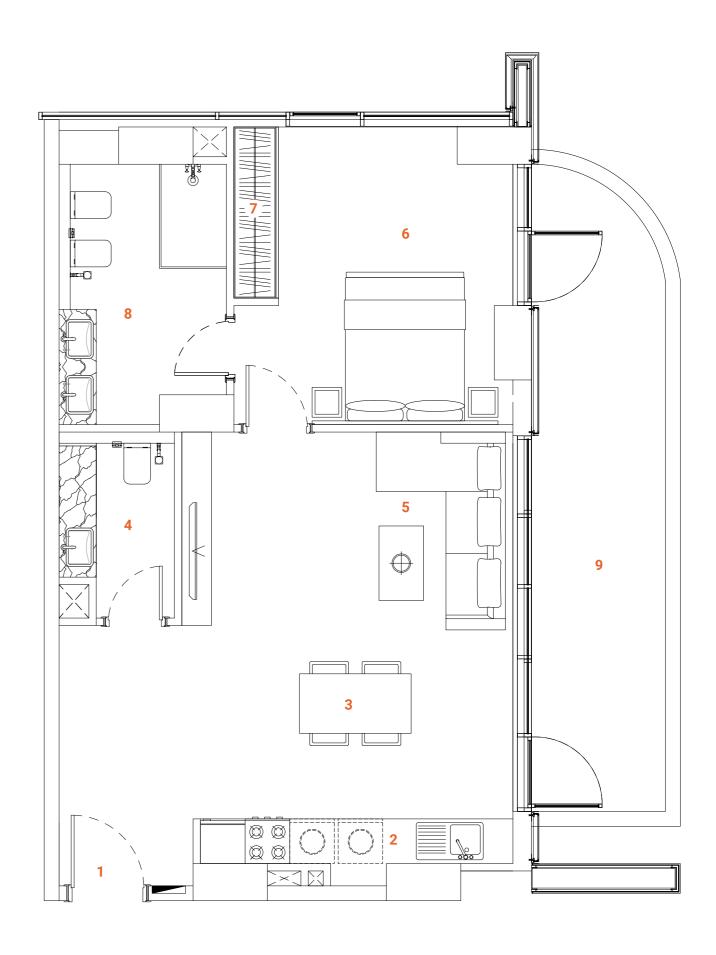

### **SPACES**

- 1. Main Entrance
- 2. Kitchen
- 3. Bathroom
- 4. Sitting area
- 5. Bedroom6. Closet
- 7. Balcony

### **FACTS & FIGURES**

Total Area - **549 sq.ft**Apartment Area - **439 sq.ft**Balcony Area - **110 sq.ft**Ceiling Height - **2.5 - 3.10 m** 