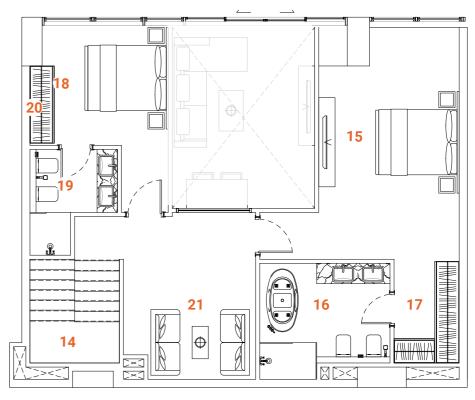

# PENTHOUSE Type two 3 bedrooms

Tower A - Level 22 / Tower B - Level 29

The Penthouse Duplex apartment allocated on the final floors offers mesmerizing views and an ultimate luxury lifestyle to the owners. The first floor of the two-level apartment offers a spacious, double-height ceiling living room, an open kitchen with an island, laundry, a maid's room and an ensuite bedroom with a wide wardrobe and spacious bathroom. The living room leads to the oversized terrace with a high-level pool. The terrace with the pool, plentiful space and greenery is designed to deliver maximum comfort to owners. The overall design is set to create the ultimate essence of modern luxury. The Kitchen serving as a design element itself is solved in a semi-matt finish with glass vitrines with integrated LED lighting. An isolated and comfortable sitting arrangement near TV unit along with an open kitchen and separate dining zone is carefully crafted to deliver comfort and convenience. The TV wall and decorative shelving bridge functionality with aesthetics. In the living room, an oversized elegant chandelier complements the design. On the second floor are allocated an ensuite bedroom, and master bedroom with a with wide closet and bathroom with a bathtub, double vanity and bidet. The vestibule overlooks the living room space. All the bathrooms are in a serene color pallet with high-quality materials and Italian fixtures. The open layout and floor-to-ceiling windows fill the apartment with light, making it bright and airy. A serene color scheme creates a smoothing atmosphere. Quality materials and appliances are used in all areas. In the apartment, high-quality laminated flooring, a wooden veneered closet, a semi-matt colored kitchen with quality in-built appliances, artificial stone and ceramic tiling, creating a harmonious and outstanding space for the owner's comfort.

### **SPACES**

### LOWER LEVEL

- 1. Main Entrance
- 2. Kitchen
- 3. Dining
- 4. Sitting area
- **5.** WC

- 6. Bedroom 1
- 7. Bathroom 1

### 8. Closet 1 9. Maid's room

- 10. Maid's bathroom
- 11. Laundry
- 12. Terrace
- 13. Plunge pool
- 14. Staircase

### **UPPER LEVEL**

- 15. Staircase

- **19.** Bedroom 2
- **21.** Closet 2

### **FACTS & FIGURES**

Total Area - 2092 sq.ft Apartment Area L1 - 1004 sq.ft Apartment Area L2 - 727 sq.ft Terrace Area - 361 sq.ft Ceiling Height - 2.5 - 3.0m Double ceiling in living room - 6.2m

- 16. Master Bedroom