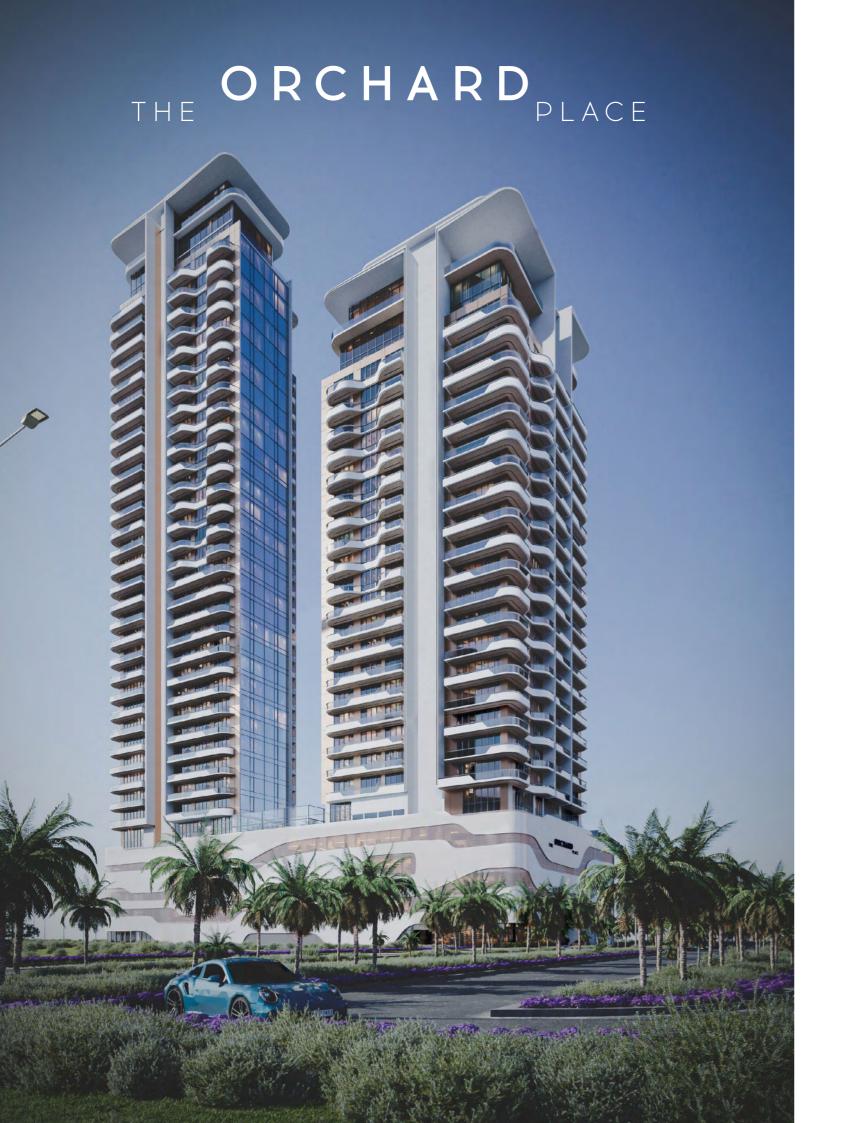

### Tower A

- G + 4P + 23 stories
- Penthouse level with private pools on the terraces
- Commercial space
- Lobby space

### **Tower B**

- G + 4P + 30 stories
- Penthouse level with private pools on the terraces
- Commercial space
- Lobby space