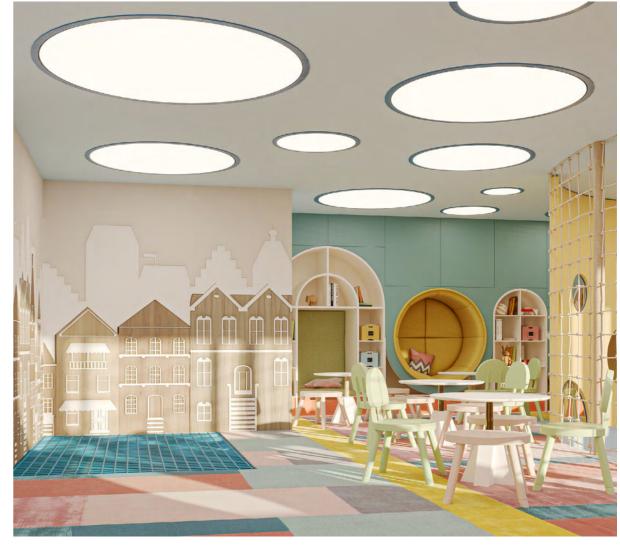

### KIDS CLUB

### The best place for fun

The two-level kids club for the most precious visitors is carefully designed to create an atmosphere they can enjoy throughout the day, with all types of activities children of different ages enjoy! The big, fully equipped space with an outdoor playground and kids' swimming pool is located in a way that parents can enjoy their leisure time at the swimming pool while watching their kids.