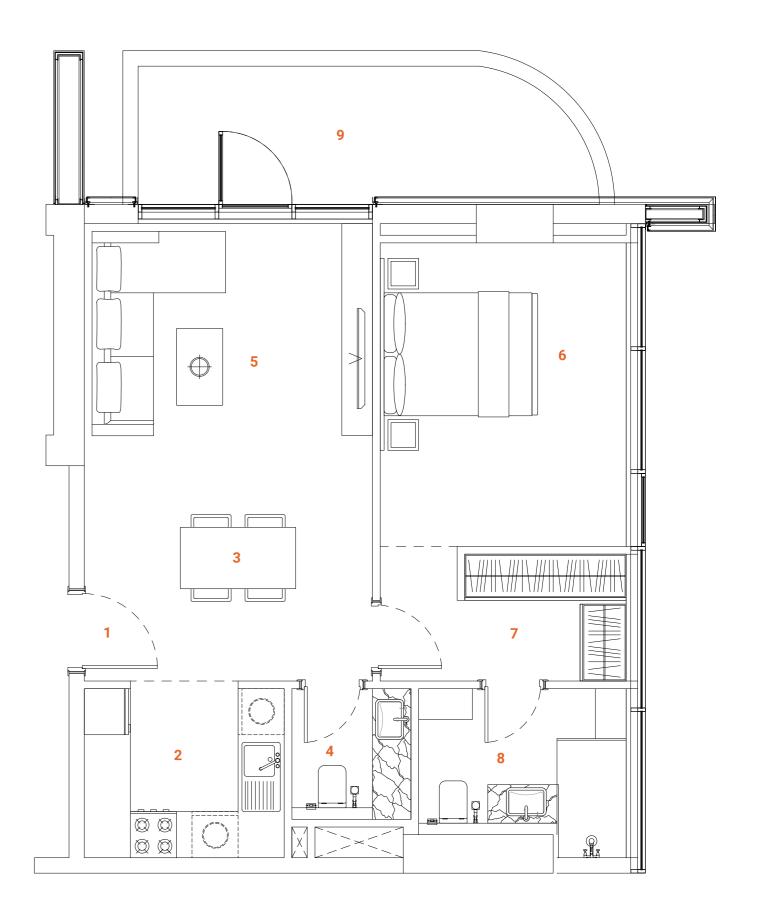

# Type one

The two-bedroom apartment takes maximum advantage of space and offers a very comfortable and convenient setup with a master bedroom, an ensuite bedroom, an open kitchen with island, a separate dining and living areas, laundry and a spacious balcony that can be accessed from the living room and master bedroom. The Kitchen serving as a design element itself is solved in a semimatt finish with glass vitrines with integrated LED lighting. An isolated and comfortable sitting arrangement near TV unit along with an open kitchen and separate dining zone are carefully crafted to deliver comfort and convenience. The TV wall is integrated with decorative shelving that bridges functionality with aesthetics. The master bedroom is arranged with an oversized L-shape wooden veneered wardrobe with a dressing unit, a spacious bathroom with a bathtub, bidet and double vanities. The ensuite bedroom offers a convenient high-gloss wardrobe with integrated shelves and a spacious bathroom. In the bedroom quality wallpaper delivers a cozy and homey atmosphere. The spacious powder room is solved in a serene color pallet with high-quality materials and Italian fixtures. The open layout and floor-to-ceiling windows fill the apartment with light, making it bright and airy. A serene color scheme creates a smoothing atmosphere. Quality materials and appliances are used in all areas. In the apartment, high-quality laminated flooring, a wooden veneered closet, a semi-matt colored kitchen with quality in-built appliances, artificial stone and ceramic tiling, creating a harmonious and outstanding space for the owner's comfort. The apartment offers a spacious balcony with ample space for comfortable sitting arrangements.

### **SPACES**

- 1. Main Entrance
- 2. Kitchen
- 3. Dining
- 4. Sitting area
- 5. Powder room
- 6. Laundry
- 7. Master Bedroom

- 8. Master Bathroom
- 9. Master closet
- **10.** Bedroom 1
- 11. Bathroom 1
- 12. Closet
- 13. Balcony

### **FACTS & FIGURES**

Total Area - 1369 sq.ft Apartment Area - 1167 sq.ft Balcony Area - 202 sq.ft Ceiling Height - 2.5 - 3.10 m