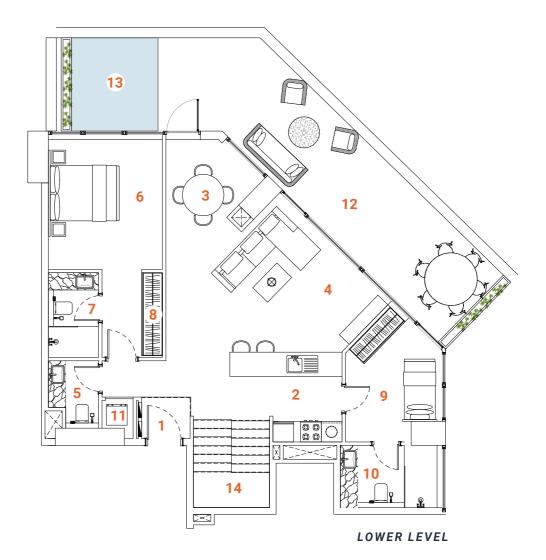

# DUPLEX Type one 3 bedrooms

Tower A - Level 1 / Tower B - Level 1

The Duplex apartment allocated on the L<sub>1</sub> floor has a convenient location and easy access to the landscape and public pool. The first floor of the two-level apartments offer spacious, double-height ceiling living room, open kitchen, laundry, maid's room and ensuite. The living room and ensuite bedroom have access to the oversized terrace with floor level built-in pool. The terrace with the pool, plentiful space and greenery is designed to deliver maximum comfort to owners. The overall design is set to create the ultimate essence of modern luxury. The Kitchen serving as a design element itself is solved in a semi-matt finish with glass vitrines with integrated LED lighting.

An isolated and comfortable sitting arrangement near TV unit along with an open kitchen and separate dining zone is carefully crafted to deliver comfort and convenience. The TV wall and decorative shelving bridge functionality with aesthetics. In the living room an oversized elegant chandelier complements the design. The second floor offers a nice sitting arrangement that overlooks the living area, a master bedroom and a spacious ensuite bedroom. The master bedroom offers a walk-in closet and spacious bathroom with a bathtub, bidet and double vanities. The textile wallpaper in the bedroom delivers the sense of comfort and luxury. All the bathrooms are in a serene color pallet with high-quality materials and Italian fixtures. The open layout and floor-to-ceiling windows fill the apartment with light, making it bright and airy. A serene color scheme creates a smoothing atmosphere. Quality materials and appliances are used in all areas. In the apartment, high-quality laminated flooring, a wooden veneered closet, a semi-matt colored kitchen with quality in-built appliances, artificial stone and ceramic tiling, creating a harmonious and outstanding space for the owner's comfort.

### **SPACES**

### LOWER LEVEL

- 1. Main Entrance
- 2. Kitchen
- 3. Dining
- 4. Sitting area
- **5.** WC
- 6. Bedroom 1
- 7. Bathroom 1

- 8. Closet
- 9. Maid's room
- 10. Maid's bathroom
- 11. Laundry
- 12. Terrace
- 13. Plunge pool
- 14. Staircase

### **UPPER LEVEL**

- 19. Bedroom 2
- 20. Bathroom 2
- 21. Closet
- 22. Sitting area

### **FACTS & FIGURES**

Total Area - 2879 sq.ft Apartment Area L1 - 1125 sq.ft Apartment Area L2 - 764 sq.ft Terrace Area - 990 sq.ft Ceiling Height - 2.5 - 3.0m Double ceiling in living room - 4.6m

- 15. Staircase
- 16. Master Bedroom
- 17. Master Bathroom
- 18. Master Closet