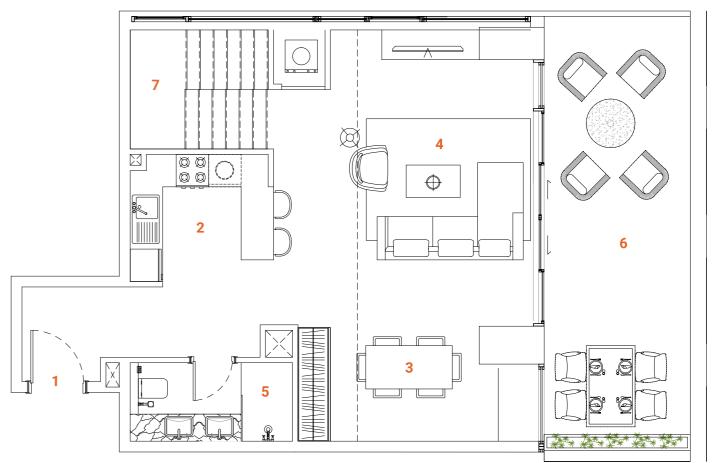

# DUPLEX Type one 3 bedrooms

Tower A - Level 1 / Tower B - Level 1

The Duplex apartment allocated on the L<sub>1</sub> floor has a convenient location and easy access to the landscape and public pool. The first floor of the two-level apartments offer spacious, double-height ceiling living room, open kitchen, laundry, maid's room and ensuite. The living room and ensuite bedroom have access to the oversized terrace with floor level built-in pool. The terrace with the pool, plentiful space and greenery is designed to deliver maximum comfort to owners. The overall design is set to create the ultimate essence of modern luxury. The Kitchen serving as a design element itself is solved in a semi-matt finish with glass vitrines with integrated LED lighting.

An isolated and comfortable sitting arrangement near TV unit along with an open kitchen and separate dining zone is carefully crafted to deliver comfort and convenience. The TV wall and decorative shelving bridge functionality with aesthetics. In the living room an oversized elegant chandelier complements the design. The second floor offers a nice sitting arrangement that overlooks the living area, a master bedroom and a spacious ensuite bedroom. The master bedroom offers a walk-in closet and spacious bathroom with a bathtub, bidet and double vanities. The textile wallpaper in the bedroom delivers the sense of comfort and luxury. All the bathrooms are in a serene color pallet with high-quality materials and Italian fixtures. The open layout and floor-to-ceiling windows fill the apartment with light, making it bright and airy. A serene color scheme creates a smoothing atmosphere. Quality materials and appliances are used in all areas. In the apartment, high-quality laminated flooring, a wooden veneered closet, a semi-matt colored kitchen with quality in-built appliances, artificial stone and ceramic tiling, creating a harmonious and outstanding space for the owner's comfort.

### **SPACES**

### LOWER LEVEL

- 1. Main Entrance
- 2. Kitchen
- 3. Dining
- 4. Sitting area
- **5.** WC
- 6. Bedroom 1
- 7. Bathroom 1

- 8. Closet
- 9. Maid's room
- 10. Maid's bathroom
- 11. Laundry
- 12. Terrace
- 13. Plunge pool
- 14. Staircase

### **UPPER LEVEL**

- 19. Bedroom 2
- 20. Bathroom 2
- 21. Closet
- 22. Sitting area

### **FACTS & FIGURES**

Total Area - 2879 sq.ft Apartment Area L1 - 1125 sq.ft Apartment Area L2 - 764 sq.ft Terrace Area - 990 sq.ft Ceiling Height - 2.5 - 3.0m Double ceiling in living room - 4.6m

- 15. Staircase
- 16. Master Bedroom
- 17. Master Bathroom
- 18. Master Closet