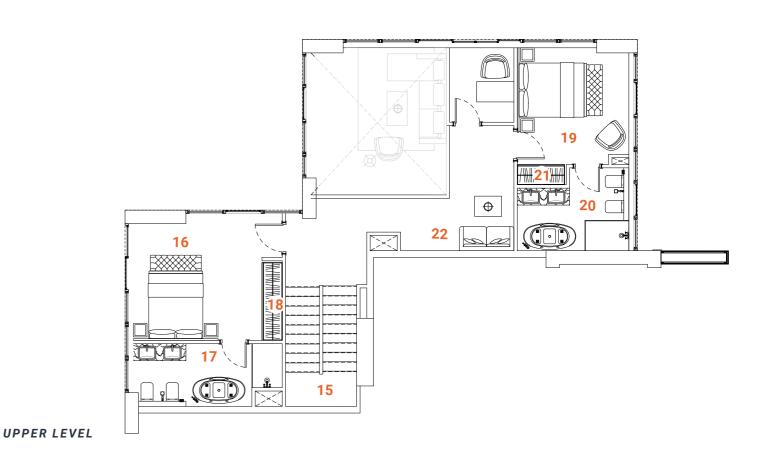

# PENTHOUSE Type one 3 bedrooms

Tower A - Level 22 / Tower B - Level 29

The Penthouse Duplex apartment allocated on the final floors offers mesmerizing views and an ultimate luxury lifestyle to the owners. The first floor of the two-level apartment offers a spacious, double-height ceiling living room, an open kitchen with an island, laundry, a maid's room and a master bedroom with walk-in closet and bathroom with views on the terrace, with a bathtub, double basins and a bidet. The living room and master bedroom have access to the oversized terrace with a high-level pool. The terrace with the pool, plentiful space and greenery is designed to deliver maximum comfort to owners. The overall design is set to create the ultimate essence of modern luxury. The Kitchen serving as a design element itself is solved in a semi-matt finish with glass vitrines with integrated LED lighting. An isolated and comfortable sitting arrangement near TV unit along with an open kitchen and separate dining zone is carefully crafted to deliver comfort and convenience. The TV wall and decorative shelving bridge functionality with aesthetics. In the living room, an oversized elegant chandelier complements the design. On the second floor are allocated an ensuite bedroom, storage space, and another master bedroom with a walk-in closet and bathroom with a bathtub, double vanity and bidet. The vestibule overlooks the living room space. All the bathrooms are in a serene color pallet with high-quality materials and Italian fixtures. The open layout and floor-to-ceiling windows fill the apartment with light, making it bright and airy. A serene color scheme creates a smoothing atmosphere. Quality materials and appliances are used in all areas. In the apartment, high-quality laminated flooring, a wooden veneered closet, a semi-matt colored kitchen with quality in-built appliances, artificial stone and ceramic tiling, creating a harmonious and outstanding space for the owner's comfort.

### **SPACES**

### LOWER LEVEL

- 1. Main Entrance
- 2. Kitchen
- Dining
- 4. Sitting area
- **5.** WC
- . . .
- 6. Master Bedroom
- 7. Master Bathroom
- 12. Terraceer Bedroom13. Plunge pool
  - 14. Staircase

11. Laundry

8. Master Closet

10. Maid's bathroom

9. Maid's room

### FACTS & FIGURES

Total Area - 3140 sq.ft
Apartment Area L1 - 1438 sq.ft
Apartment Area L2 - 1014 sq.ft
Terrace Area - 688 sq.ft
Ceiling Height - 2.5 - 3.0m
Double ceiling in living room - 6.2m

### **UPPER LEVEL**

- 15. Staircase
- 16. Bedroom 1
- 17. Bathroom 1
  - **18.** Closet 1
  - 19. Bedroom 2
  - 20. Bathroom 2
  - **21.** Closet 2
  - 22. Storage

137

 $\Box$ 