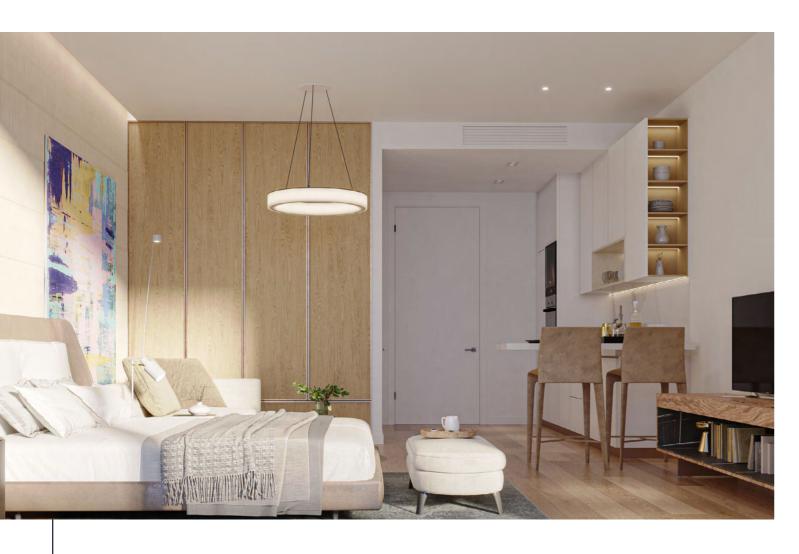

# Type one

Studio apartments intellectually take maximum advantage of space and offer a very comfortable and convenient setup. The open layout and floor-to-ceiling windows fill the apartment with light, making it bright and airy. A serene color scheme creates a smoothing atmosphere. Quality materials and appliances are used in all areas, laminated flooring, a wooden veneered closet, a semi-matt colored kitchen with quality in-built appliances, artificial stone and ceramic tiling. along with open plan layout to form a harmonious and outstanding space for the owner's comfort.

The transformable kitchen island gives a comfortable opportunity to make adjustments per desire.

The allocation of TV unit enables to comfortably watch TV from the bed and sitting area. Bathrooms are designed with high-quality materials and Italian fixtures. Wood veneer cabinetry in combination with beige tiling creates a soothing atmosphere.

The apartment offers a spacious balcony with ample space for comfortable sitting arrangements.