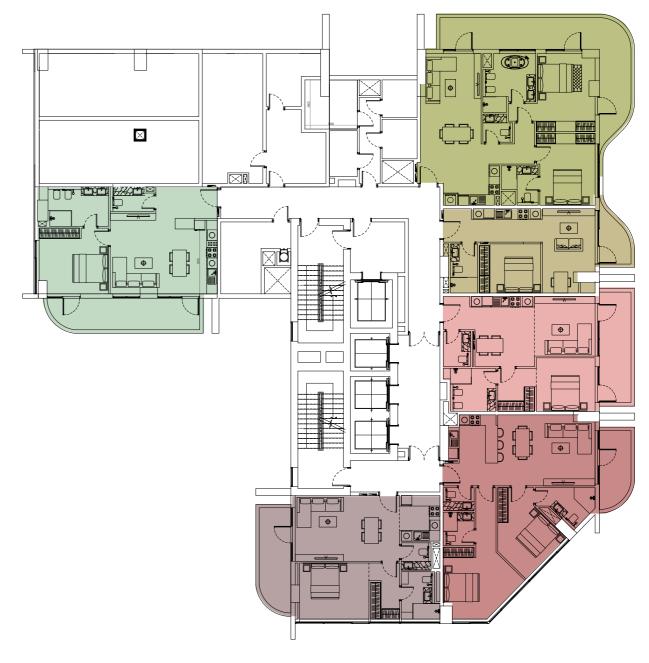

#### Tower A

Typical floor from 2-10 level

#### **Tower B**

Typical floor from 2-13 level

- Studio Apartment TYPE ONE
- Studio Apartment TYPE TWO
- One Bedroom Apartment TYPE ONE

- One Bedroom Apartment TYPE TWO
- One Bedroom Apartment TYPE THREE
- One Bedroom Apartment TYPE FOUR

- Two Bedroom Apartment TYPE ONE
- Two Bedroom Apartment TYPE TWO
- Two Bedroom Apartment TYPE THREE

Typical floor from 11 level

#### Tower A

Typical floor from 12-21 level

#### **Tower B**

Typical floor from 15-28 level

- Studio Apartment TYPE TWO
- One Bedroom Apartment TYPE THREE
- One Bedroom Apartment TYPE FOUR

- One Bedroom Apartment TYPE FIVE
- One Bedroom Apartment TYPE SIX
- One Bedroom Apartment TYPE SEVEN

- Two Bedroom Apartment TYPE ONE
- Two Bedroom Apartment TYPE TWO
- Two Bedroom Apartment TYPE THREE