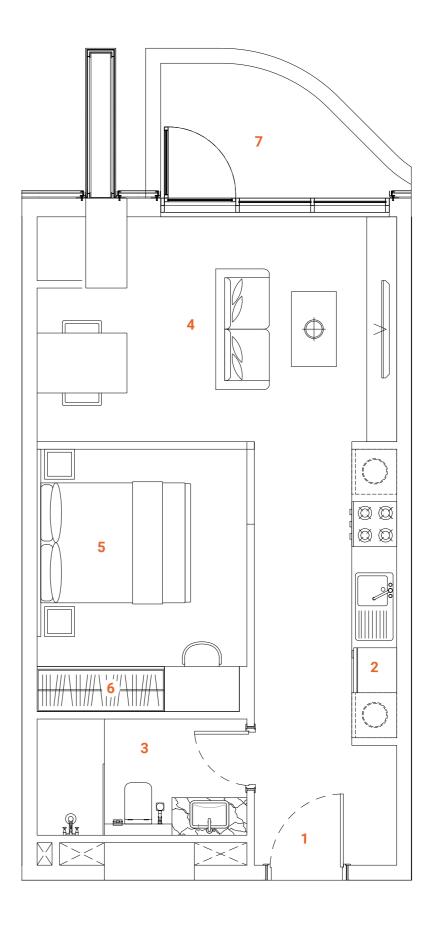

# LOFT Type one 1 bedroom

Tower A - Level 1

The loft apartments are designed to offer customers a variety of styles and possibilities. The moody color pallet with the loft-style characterized design solutions created a very modern and desirable living environment. The Loft apartments allocated on the L<sub>1</sub> floor have a convenient location and easy access to the landscape and public pool.

The first floor of the two-level apartment offers a spacious, double-height ceiling living room and dining zone and an open kitchen with an island. The living room leads to the spacious terrace. On the second floor is allocated a bedroom with a closet and spacious bathroom.

The apartments are solved in moody colors, rough textures with wooden and metal decorative elements; high-quality wooden flooring, a wooden veneered closet, a semi-matt colored kitchen with quality inbuilt appliances, artificial stone and ceramic tiling, along with open plan layout to form a harmonious and outstanding space for the owner's comfort. The Kitchen serving as a design element itself is solved in a semi-matt finish with glass vitrines with integrated LED lighting. An isolated and comfortable sitting arrangement near a wood-veneered TV unit along with an open kitchen and separate dining zone is carefully crafted to deliver comfort and convenience.

# **SPACES**

### LOWER LEVEL

- 1. Main Entrance
- 2. Kitchen
- 3. Dining
- 4. Sitting area
- **5.** WC
- 6. Terrace7. Staircase

### **UPPER LEVEL**

- 8. Master bedroom
- Master bathroom
- Master closet

## **FACTS & FIGURES**

Total Area - 1051 sq.ft
Apartment Area L1 - 533 sq.ft
Apartment Area L2 - 230 sq.ft
Terrace Area - 288 sq.ft
Ceiling Height - 2.5 - 3.0m
Double ceiling in living room - 4.6m

**UPPER LEVEL** 