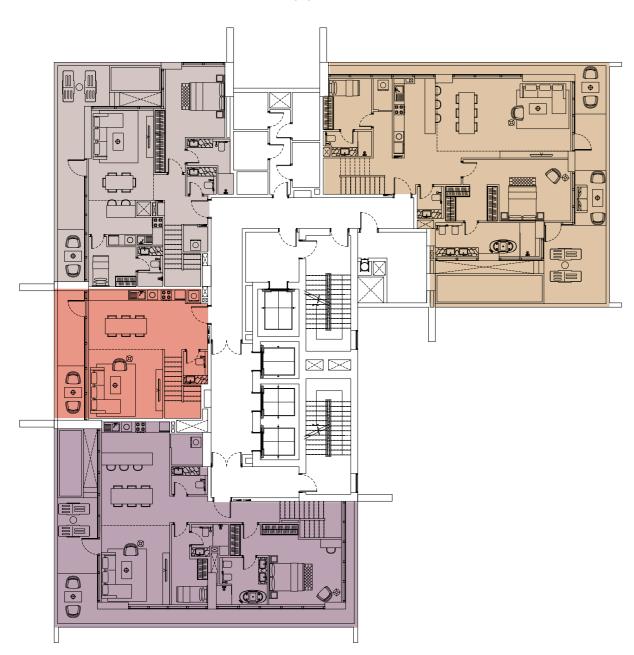

#### Tower A

Typical floor from 2-10 level

#### **Tower B**

Typical floor from 2-13 level

- Studio Apartment TYPE ONE
- Studio Apartment TYPE TWO
- One Bedroom Apartment TYPE ONE

- One Bedroom Apartment TYPE TWO
- One Bedroom Apartment TYPE THREE
- One Bedroom Apartment TYPE FOUR

- Two Bedroom Apartment TYPE ONE
- Two Bedroom Apartment TYPE TWO
- Two Bedroom Apartment TYPE THREE

Typical floor from 11 level