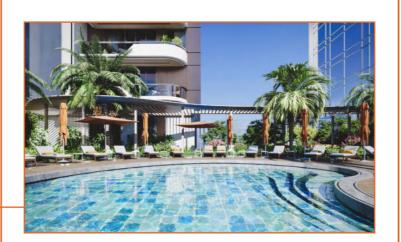

### Amenities within the project

### Context and Neighborhood

- Four podiums with 543 parking lots
- Gym with terrace for Yoga/stretching.
- Four Steam rooms
- Separate lockers and showers
- Adult pool and kids pool
- Two separated BBQ area
- Landscape and seating area
- Kid's zone (outdoor and Indoor)
- Common area for business meetings and events
- Paddle tennis

### All the facilities for your comfort

**Podium level** 

Tower A **Tower B** Kid's area / Playground GYM Sitting area **Infinity Pool** Kid's Pool **Steam Room** Paddle tennis court Communal area Park area with fireplace **Changing room** Yoga Terrace BBQ zone

The spacious 25m infinity swimming pool with an island in the middle is designed to offer ultimate comfort to you for leisure and relaxation. With plenty of sunbeds, including sunken ones **The Orchard Place** guarantees that your quality time is best spent outdoors. The Kids pool with all the necessary amenities is comfortably placed near the Kids area, so you and your kids spend your free time in the best way possible.