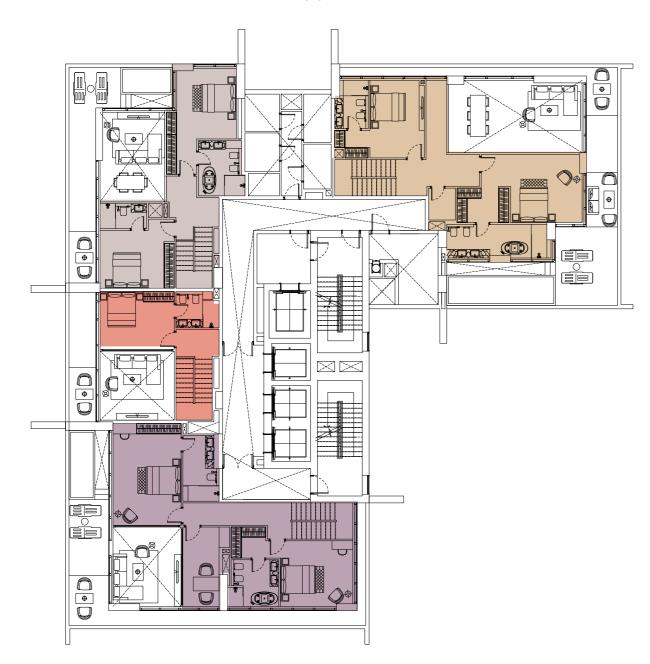

### Tower A

Level 22 A

- Penthouse Loft apartment TYPE ONE
- Penthouse apartment TYPE ONE
- Penthouse apartment TYPE TWO

### **Tower B**

Level 29 A

- Penthouse apartment TYPE THREE
- Penthouse apartment TYPE FOUR

### Tower A

Level 22 B

**Tower B** 

- Penthouse Loft apartment TYPE ONE
- Penthouse apartment TYPE ONE
- Penthouse apartment TYPE TWO

- Penthouse apartment TYPE THREE
- Penthouse apartment TYPE FOUR

Tower A