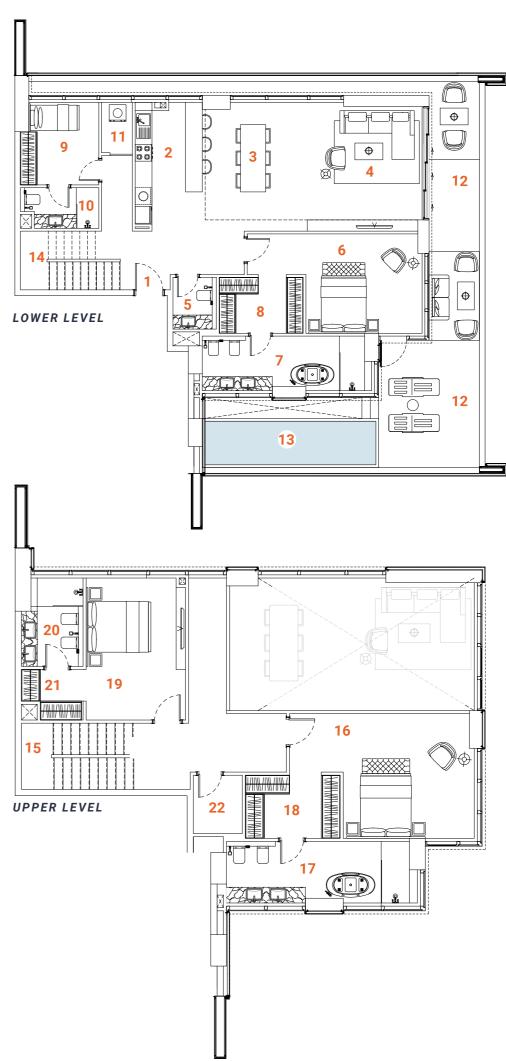

# DUPLEX Type one 3 bedrooms

Tower A - Level 1 / Tower B - Level 1

The Duplex apartment allocated on the L<sub>1</sub> floor has a convenient location and easy access to the landscape and public pool. The first floor of the two-level apartments offer spacious, double-height ceiling living room, open kitchen, laundry, maid's room and ensuite. The living room and ensuite bedroom have access to the oversized terrace with floor level built-in pool. The terrace with the pool, plentiful space and greenery is designed to deliver maximum comfort to owners. The overall design is set to create the ultimate essence of modern luxury. The Kitchen serving as a design element itself is solved in a semi-matt finish with glass vitrines with integrated LED lighting.

An isolated and comfortable sitting arrangement near TV unit along with an open kitchen and separate dining zone is carefully crafted to deliver comfort and convenience. The TV wall and decorative shelving bridge functionality with aesthetics. In the living room an oversized elegant chandelier complements the design. The second floor offers a nice sitting arrangement that overlooks the living area, a master bedroom and a spacious ensuite bedroom. The master bedroom offers a walk-in closet and spacious bathroom with a bathtub, bidet and double vanities. The textile wallpaper in the bedroom delivers the sense of comfort and luxury. All the bathrooms are in a serene color pallet with high-quality materials and Italian fixtures. The open layout and floor-to-ceiling windows fill the apartment with light, making it bright and airy. A serene color scheme creates a smoothing atmosphere. Quality materials and appliances are used in all areas. In the apartment, high-quality laminated flooring, a wooden veneered closet, a semi-matt colored kitchen with quality in-built appliances, artificial stone and ceramic tiling, creating a harmonious and outstanding space for the owner's comfort.

### **SPACES**

### LOWER LEVEL

- 1. Main Entrance
- 2. Kitchen
- 3. Dining
- 4. Sitting area
- **5.** WC
- 6. Bedroom 1
- 7. Bathroom 1

- 8. Closet
- 9. Maid's room
- 10. Maid's bathroom
- 11. Laundry
- 12. Terrace
- 13. Plunge pool
- 14. Staircase

### **UPPER LEVEL**

- 19. Bedroom 2
- 20. Bathroom 2
- 21. Closet
- 22. Sitting area

### **FACTS & FIGURES**

Total Area - 2879 sq.ft Apartment Area L1 - 1125 sq.ft Apartment Area L2 - 764 sq.ft Terrace Area - 990 sq.ft Ceiling Height - 2.5 - 3.0m Double ceiling in living room - 4.6m

- 15. Staircase
- 16. Master Bedroom
- 17. Master Bathroom
- 18. Master Closet

LOWER LEVEL

**UPPER LEVEL** 