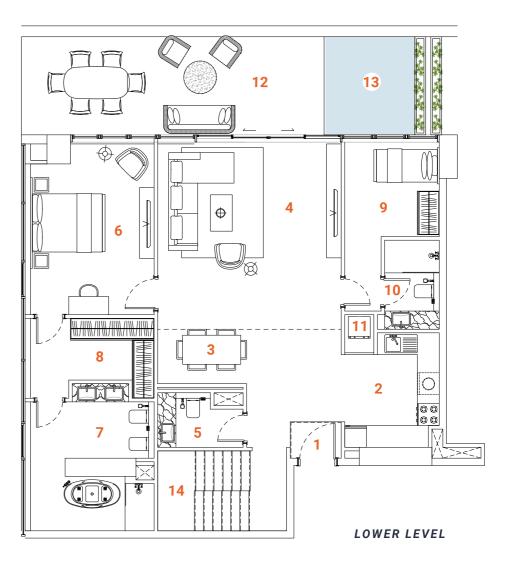

# DUPLEX Type one 3 bedrooms

Tower A - Level 1 / Tower B - Level 1

The Duplex apartment allocated on the L<sub>1</sub> floor has a convenient location and easy access to the landscape and public pool. The first floor of the two-level apartments offer spacious, double-height ceiling living room, open kitchen, laundry, maid's room and ensuite. The living room and ensuite bedroom have access to the oversized terrace with floor level built-in pool. The terrace with the pool, plentiful space and greenery is designed to deliver maximum comfort to owners. The overall design is set to create the ultimate essence of modern luxury. The Kitchen serving as a design element itself is solved in a semi-matt finish with glass vitrines with integrated LED lighting.

An isolated and comfortable sitting arrangement near TV unit along with an open kitchen and separate dining zone is carefully crafted to deliver comfort and convenience. The TV wall and decorative shelving bridge functionality with aesthetics. In the living room an oversized elegant chandelier complements the design. The second floor offers a nice sitting arrangement that overlooks the living area, a master bedroom and a spacious ensuite bedroom. The master bedroom offers a walk-in closet and spacious bathroom with a bathtub, bidet and double vanities. The textile wallpaper in the bedroom delivers the sense of comfort and luxury. All the bathrooms are in a serene color pallet with high-quality materials and Italian fixtures. The open layout and floor-to-ceiling windows fill the apartment with light, making it bright and airy. A serene color scheme creates a smoothing atmosphere. Quality materials and appliances are used in all areas. In the apartment, high-quality laminated flooring, a wooden veneered closet, a semi-matt colored kitchen with quality in-built appliances, artificial stone and ceramic tiling, creating a harmonious and outstanding space for the owner's comfort.

### **SPACES**

### LOWER LEVEL

- 1. Main Entrance
- 2. Kitchen
- 3. Dining
- 4. Sitting area
- **5.** WC
- 6. Bedroom 1
- 7. Bathroom 1

- 8. Closet
- 9. Maid's room
- 10. Maid's bathroom
- 11. Laundry
- 12. Terrace
- 13. Plunge pool
- 14. Staircase

### **UPPER LEVEL**

- 19. Bedroom 2
- 20. Bathroom 2
- 21. Closet
- 22. Sitting area

### **FACTS & FIGURES**

Total Area - 2879 sq.ft Apartment Area L1 - 1125 sq.ft Apartment Area L2 - 764 sq.ft Terrace Area - 990 sq.ft Ceiling Height - 2.5 - 3.0m Double ceiling in living room - 4.6m

- 15. Staircase
- 16. Master Bedroom
- 17. Master Bathroom
- 18. Master Closet