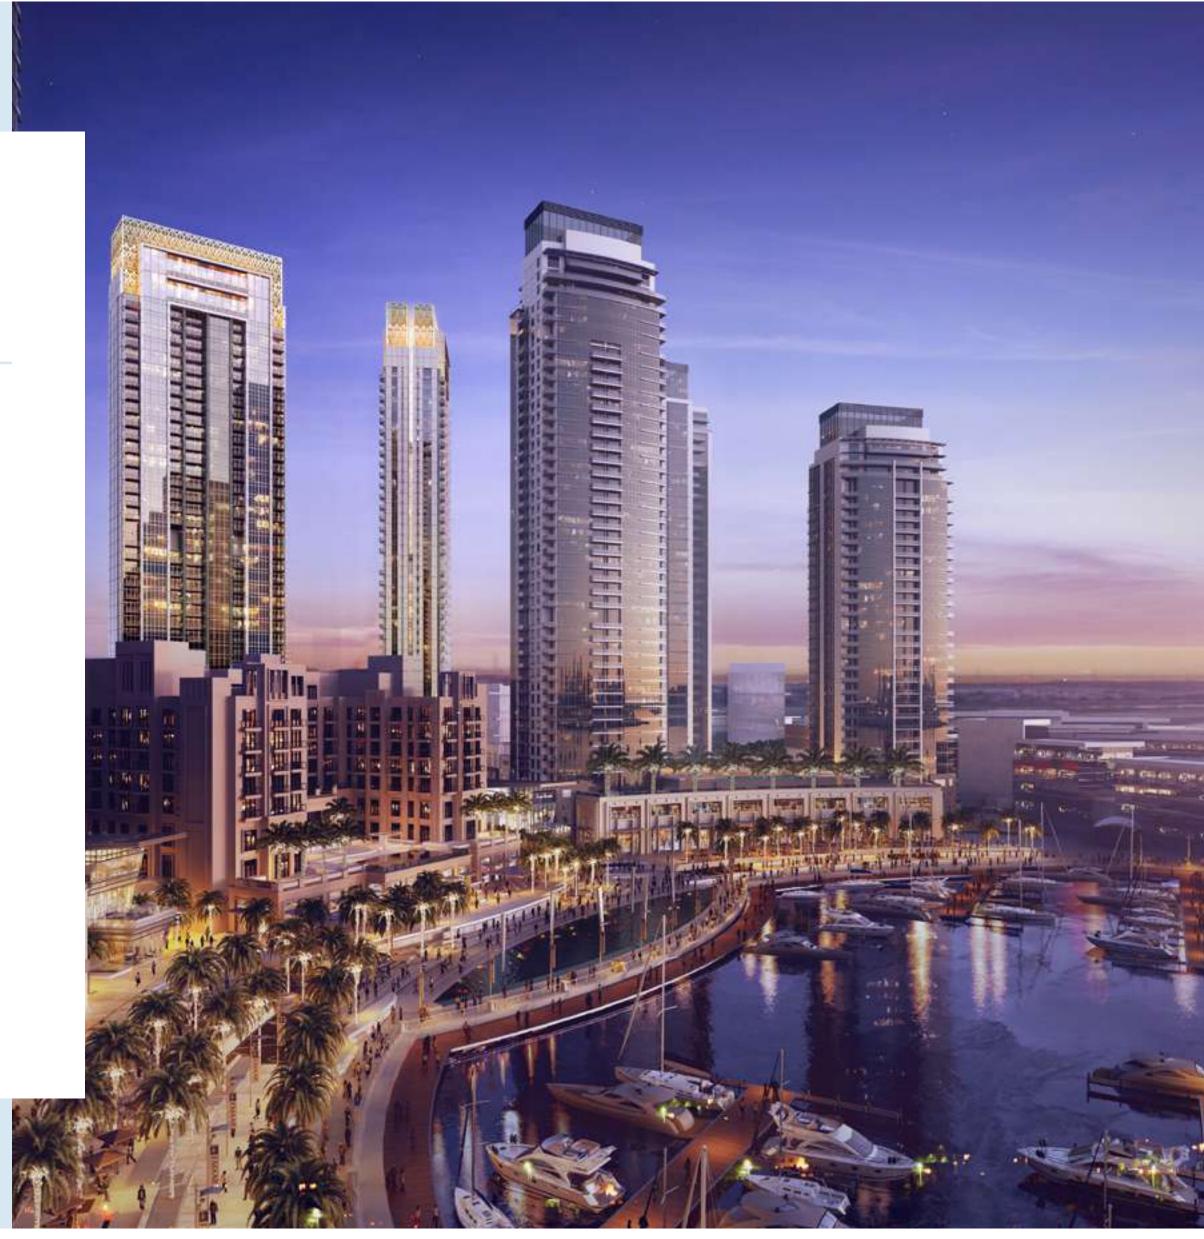

### Dubai Creek Harbour

Dubai Creek Harbour is an ultra-modern, stylish and pedestrian-friendly neighbourhood that integrates with Dubai's sustainable urban character. Situated along the historic Dubai Creek, Dubai Creek Harbour consists of 7.4 million sqm of residential space and 500,000 sqm of parks & open spaces with a viable mix of retail, business, recreation, and community facilities, all within walking distance.

### The Island District

The Island District is a waterfront development that mixes upscale residences with enticing leisure and recreational amenities to create a world-class waterfront community. The district's green central park, stunning marina, yacht club, and five-star hotels will all be popular destinations for residents to enjoy the district's breathtaking views and memorable experiences.

# Creek Crescent

Stylish Waterfront Residences