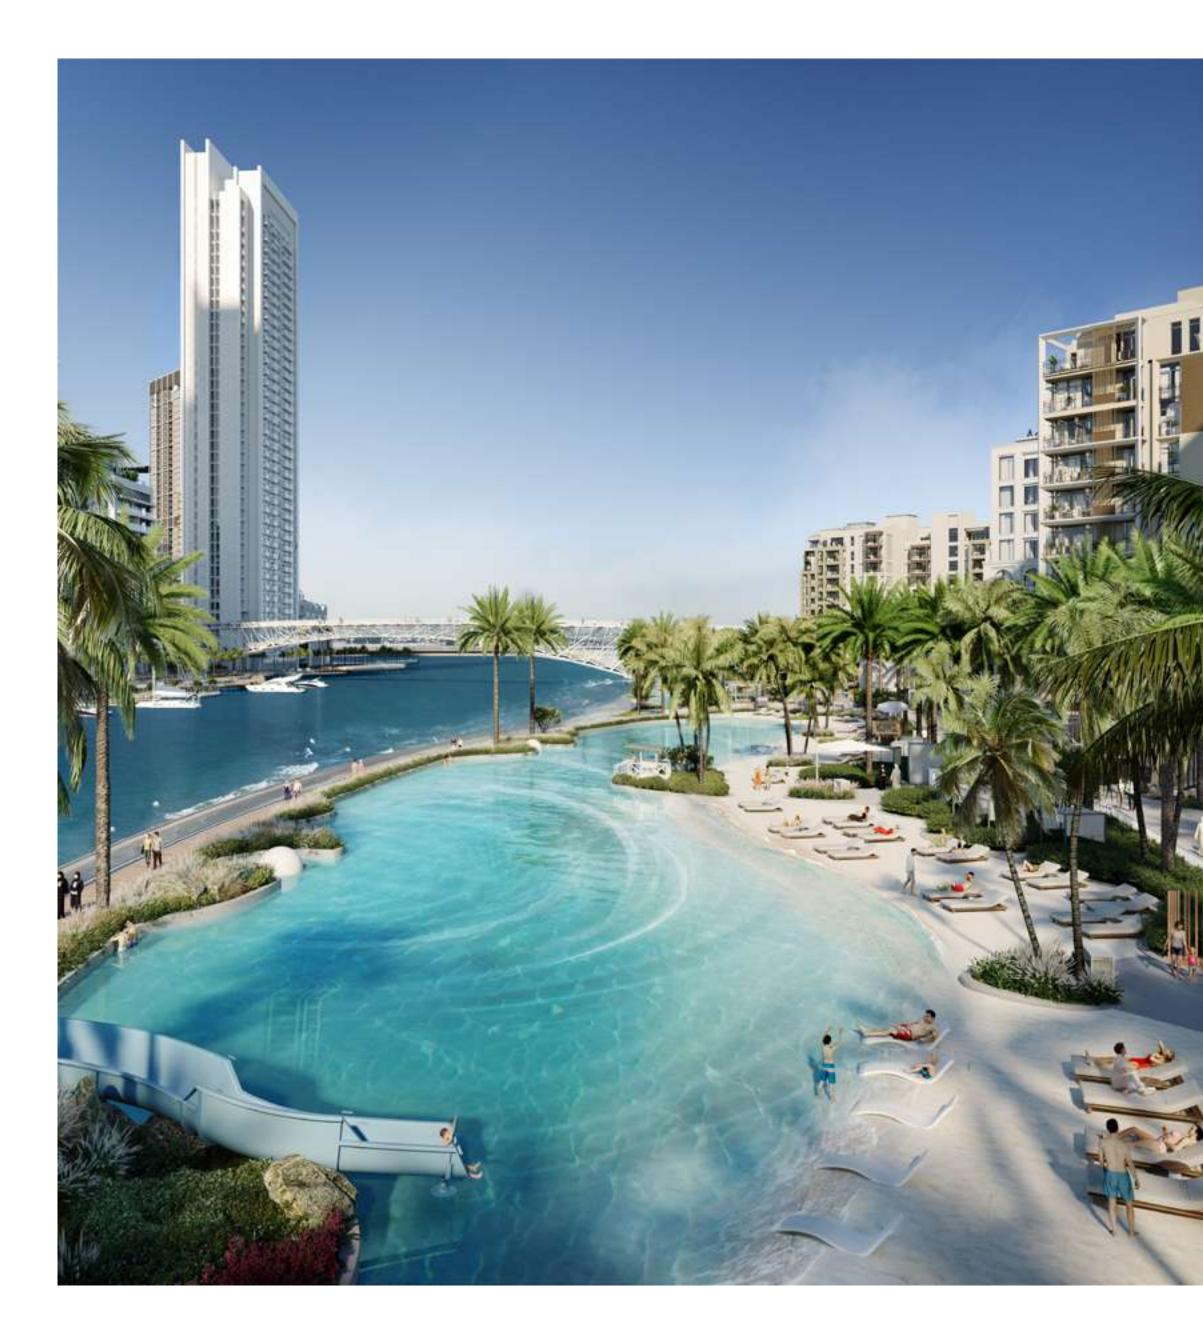

### Creek Beach

Creek Beach is Dubai's first-of-its-kind urban beach in the middle of Dubai Creek Harbour. Located along the historic Dubai Creek. Creek Beach is conceived to afford you the ultimate family-friendly retreat. From 700 metres of pristine white sands to the infinity pool and spectacular sunset views, this is paradise reborn.