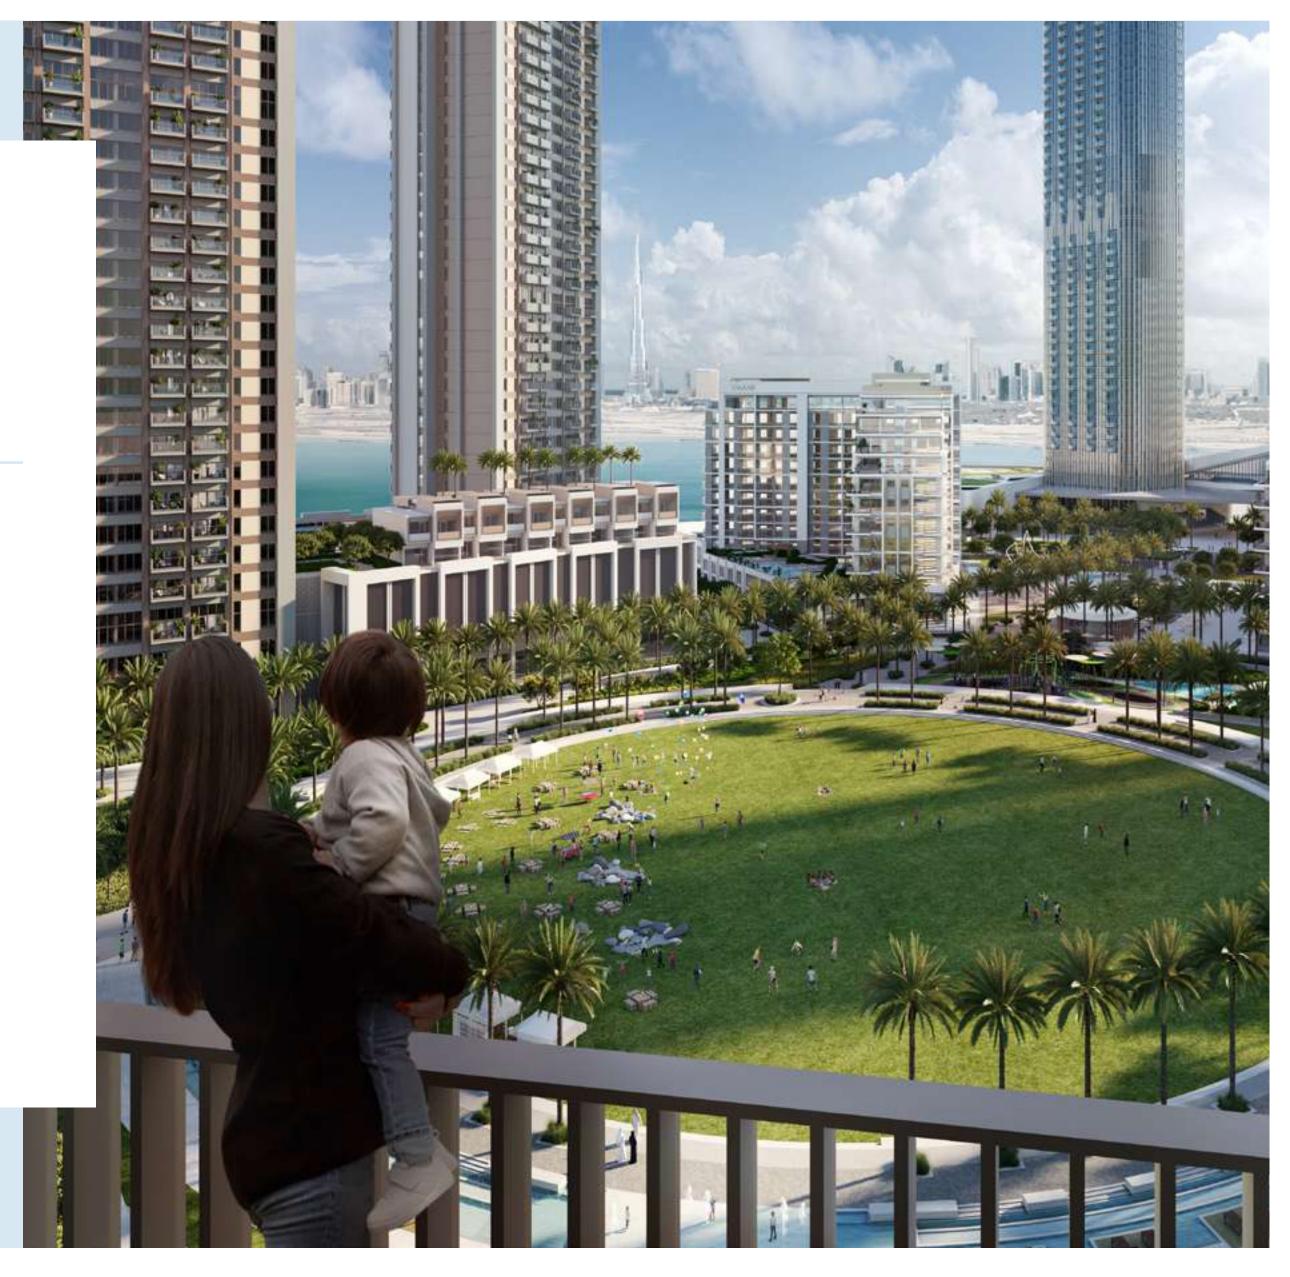

# The Skyline of a New City

There is something fascinating about waking up to the sight of the open sky and picturesque water scenes. The skyline of a new city emerging from ahistoric destination. Every view from every corneris nothing short of amazing.

### Dubai Creek Harbour

Dubai Creek Harbour is an ultra-modern, stylish and pedestrian-friendly neighbourhood that integrates with Dubai's sustainable urban character. Situated along the historic Dubai Creek, Dubai Creek Harbour consists of 7.4 million sqm of residential space and 500,000 sqm of parks & open spaces with a viable mix of retail, business, recreation, and community facilities, all within walking distance.

### The Island District

The Island District is a waterfront development that mixes upscale residences with enticing leisure and recreational amenities to create a world-class waterfront community. The district's green central park, stunning marina, yacht club, and five-star hotels will all be popular destinations for residents to enjoy the district's breathtaking views and memorable experiences.

### Central Park

The heart of island living, Dubai Creek Harbour Central Park offers residents a tranquil refuge to unwind, first-class amenities to enjoy, and wide-open spaces to discover. With a total area of six football fields, the Central Park is one of the largest parks in the emirate and offers a variety of activities for the whole family.