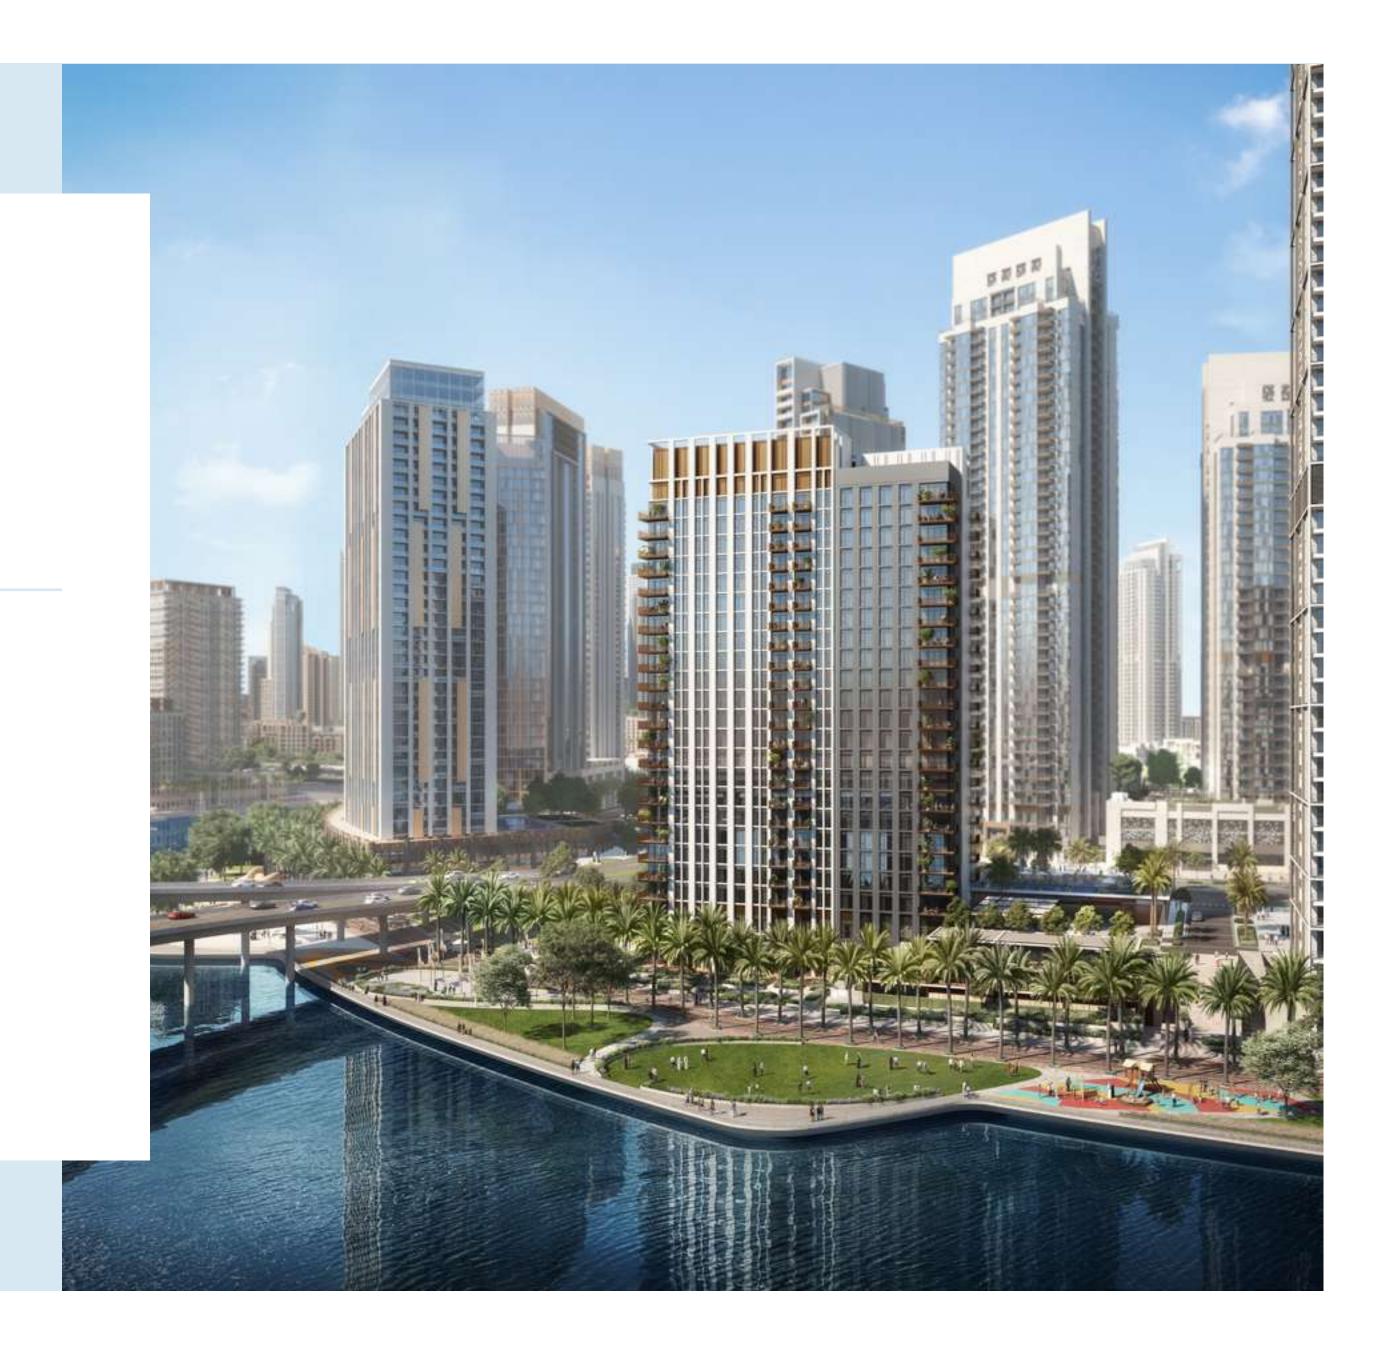

# Creek Crescent

Stylish Waterfront Residences

## Urban Sophistication

Creek Crescent offers the aspirational dream of high-end waterfront living, with the sophistication of urban cool, astonishing design flair as well as unsurpassed levels of finish. Located north of Dubai Creek Harbour Island, Creek Crescent is the gateway to the island from a stunning panoramic bridge over the canal.

The elegantly shaped tower blends seamlessly with the modernity of its surroundings while engaging the senses and framing stunning views of the Creek Island waterfront.

# Integrated Living

Creek Crescent is a stylish 22-storey residential tower with a 4-storey world-class amenities podium, a range of exquisite 1, 2 & 3-bedroom apartments, elegant townhouses along the promenade and a full landscaped utility area on the boulevard side. The tower and podium have been carefully designed and positioned to take full advantage of the views over Dubai Creek.