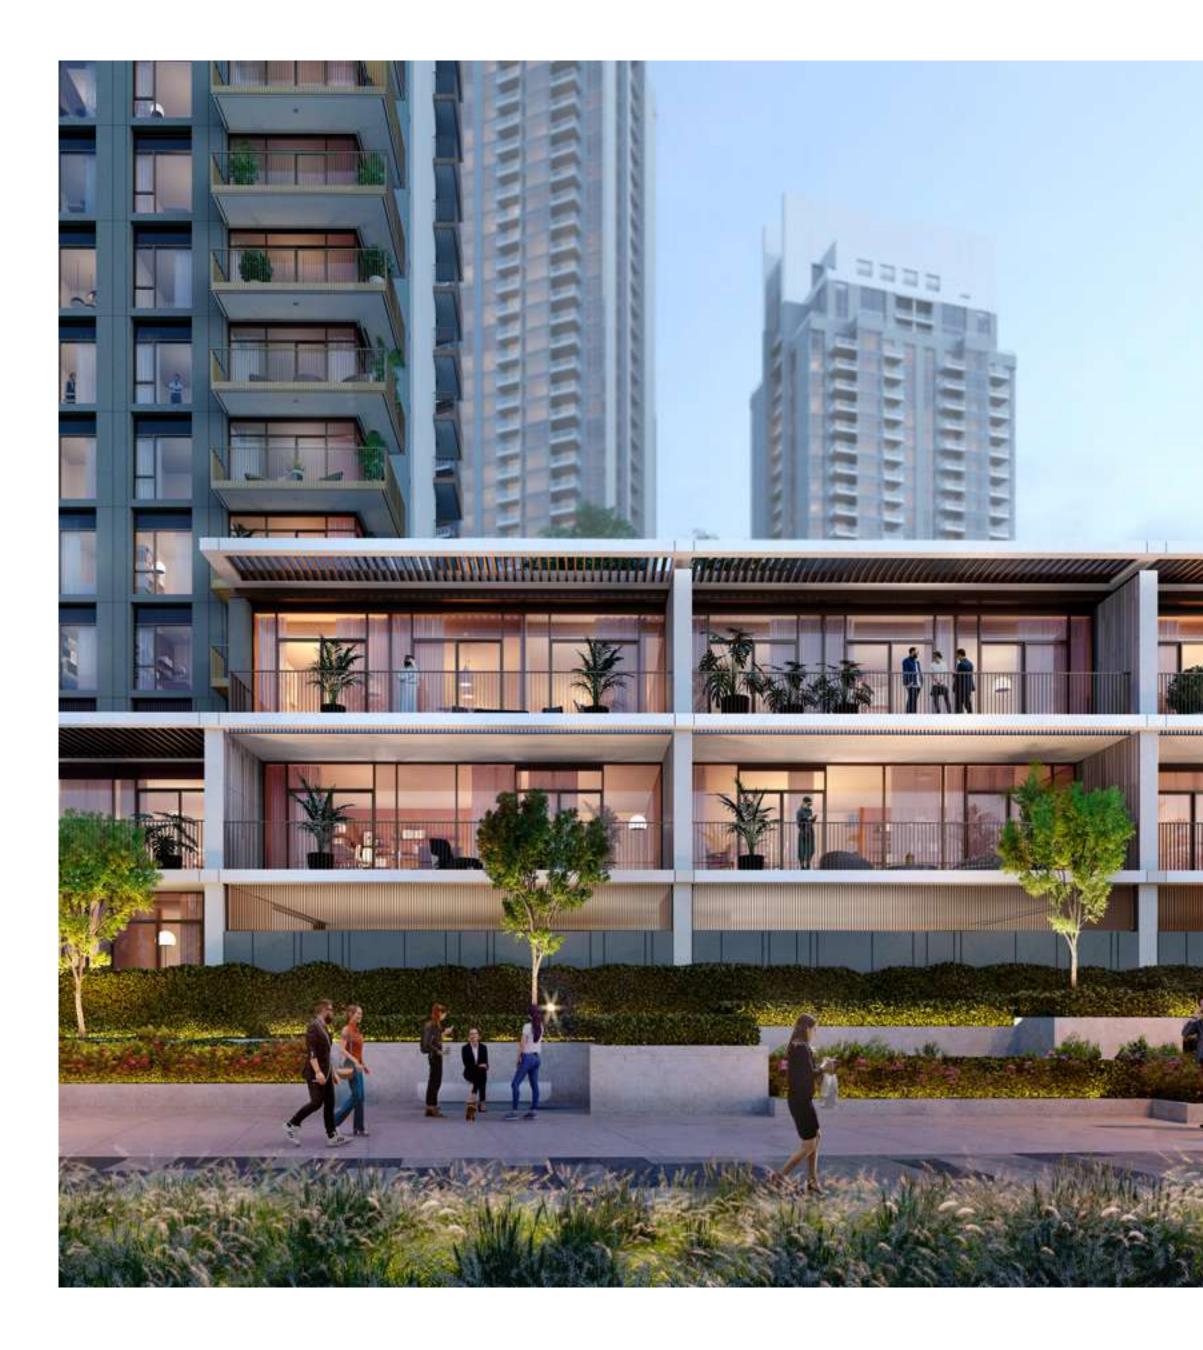

### Your Private Retreat

Creek Crescent's world-class recreational amenities extend beyond the tower's private retreats. The tower's 4-storey podium is a resident-only sanctuary, guaranteeing hours of relaxation or recreation.

A fusion of tailor-made services and stunning facilities, including swimming pools, a well-appointed gym facility, outdoor children's play areas, BBQ pits and landscaped lawn areas integrated within the landscaped podium, create the perfect 'resort' experience directly by the Creek Island's waterfront promenade.