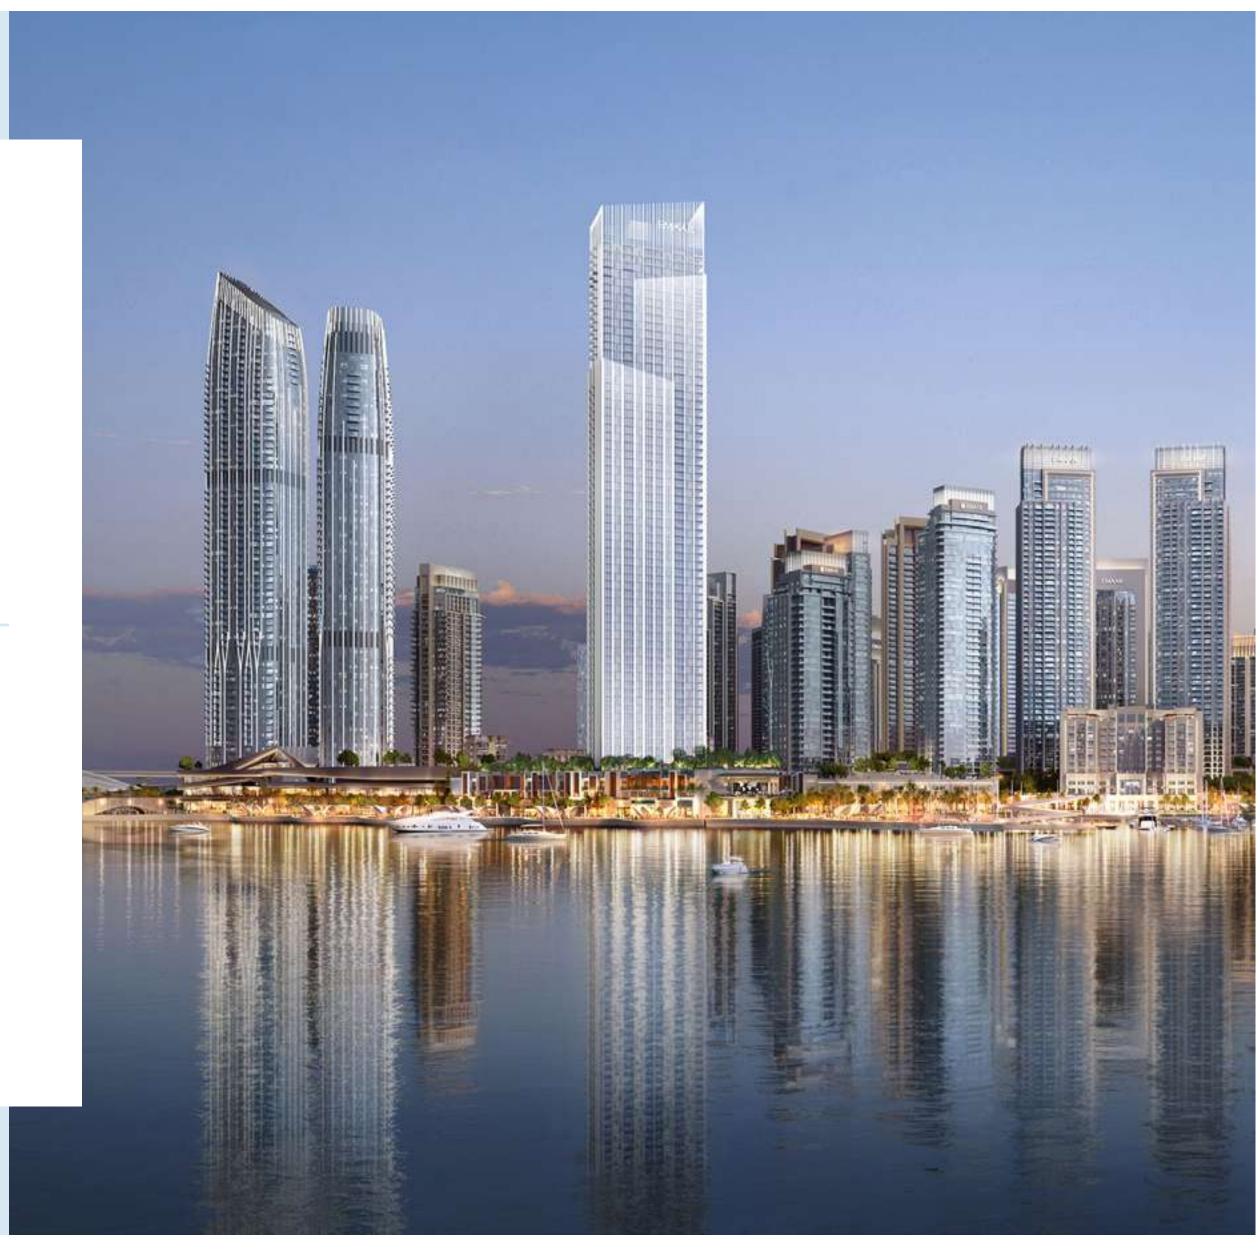

# Creek Crescent

Stylish Waterfront Residences

## Urban Sophistication

Creek Crescent offers the aspirational dream of high-end waterfront living, with the sophistication of urban cool, astonishing design flair as well as unsurpassed levels of finish. Located north of Dubai Creek Harbour Island, Creek Crescent is the gateway to the island from a stunning panoramic bridge over the canal.

The elegantly shaped tower blends seamlessly with the modernity of its surroundings while engaging the senses and framing stunning views of the Creek Island waterfront.

# Integrated Living

Creek Crescent is a stylish 22-storey residential tower with a 4-storey world-class amenities podium, a range of exquisite 1, 2 & 3-bedroom apartments, elegant townhouses along the promenade and a full landscaped utility area on the boulevard side. The tower and podium have been carefully designed and positioned to take full advantage of the views over Dubai Creek.