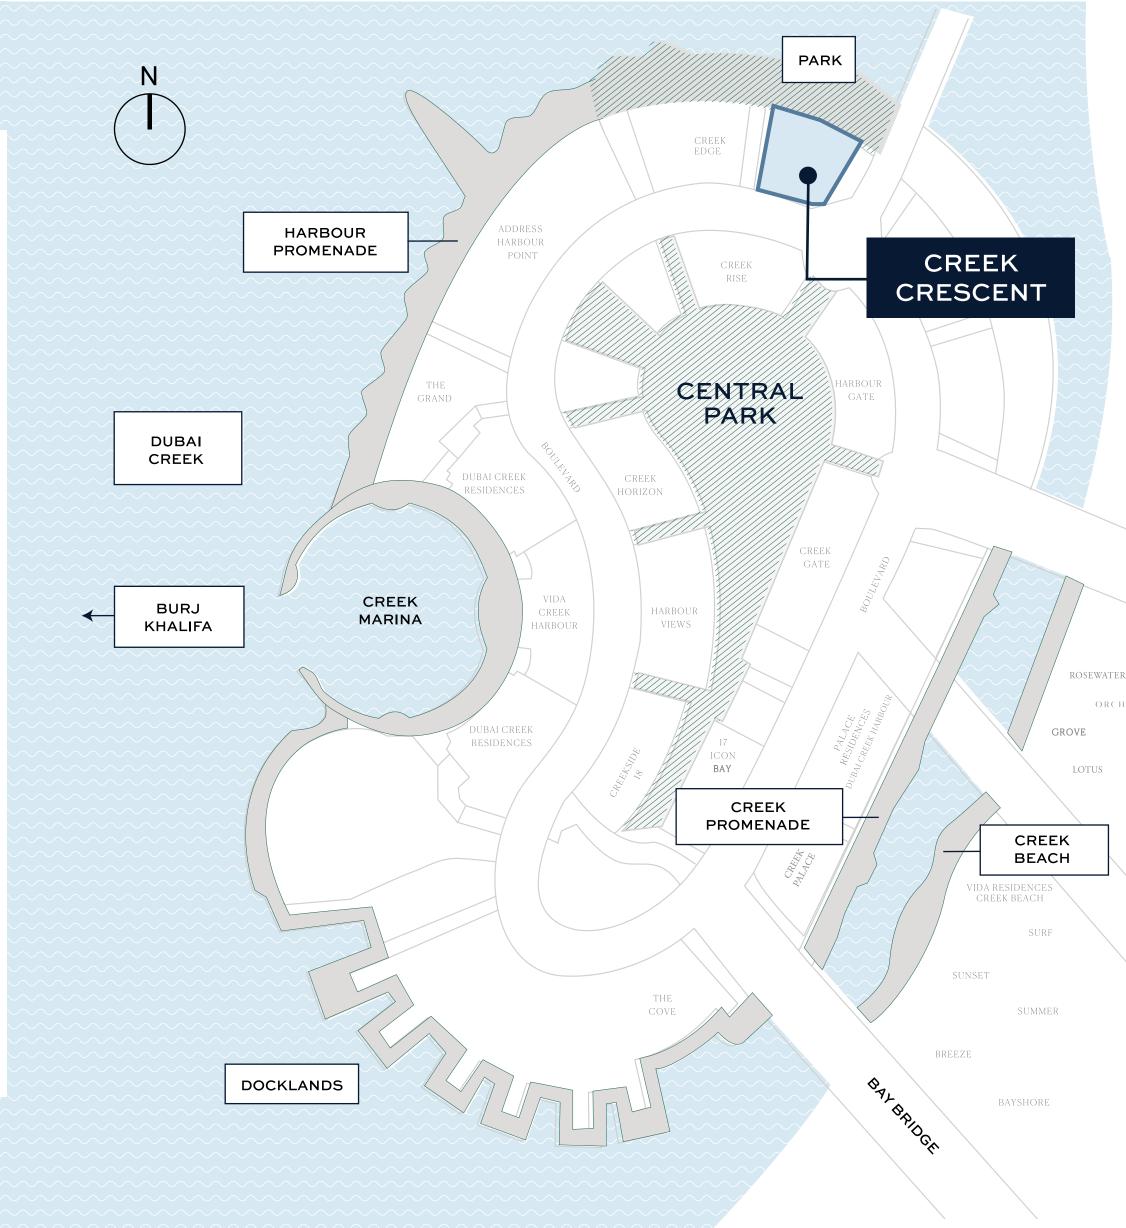

### **DUBAI CREEK** HARBOUR

CREEK CRESCENT

# Perfectly Connected

Perfectly located in Creek Island, an integral part of Dubai Creek Harbour, Creek Crescent benefits from a fully-integrated transport system so you can get around Dubai with ease.

## Urban Sophistication

Creek Crescent offers the aspirational dream of high-end waterfront living, with the sophistication of urban cool, astonishing design flair as well as unsurpassed levels of finish. Located north of Dubai Creek Harbour Island, Creek Crescent is the gateway to the island from a stunning panoramic bridge over the canal.

### Nearby Attractions

### Creek Beach

Creek Beach is Dubai's first-of-its-kind urban beach in the middle of Dubai Creek Harbour. Located along the historic Dubai Creek. Creek Beach is conceived to afford you the ultimate family-friendly retreat. From 700 metres of pristine white sands to the infinity pool and spectacular sunset views, this is paradise reborn.

### Creek Marina

With a wide variety of retail, dining, and recreational options, Creek Marina never slows down. Landscaped pedestrian walkways offer stunning views of Downtown Dubai at dusk, while world-class art pieces add another layer to the trendsetting lifestyle.

### Harbour Promenade

Explore a bustling promenade, an impressive skyline as you sit back and relax on the Harbour Promenade's observation deck. Set sail across Dubai Creek's glistening waters and take in the city's cityscape from a unique vantage point. Enjoy a wonderful meal while taking in the breathtaking views between shopping and boating.

### Central Park

The heart of island living, Dubai Creek Harbour Central Park offers residents a tranquil refuge to unwind, first-class amenities to enjoy, and wide-open spaces to discover. With a total area of six football fields, the Central Park is one of the largest parks in the emirate and offers a variety of activities for the whole family.