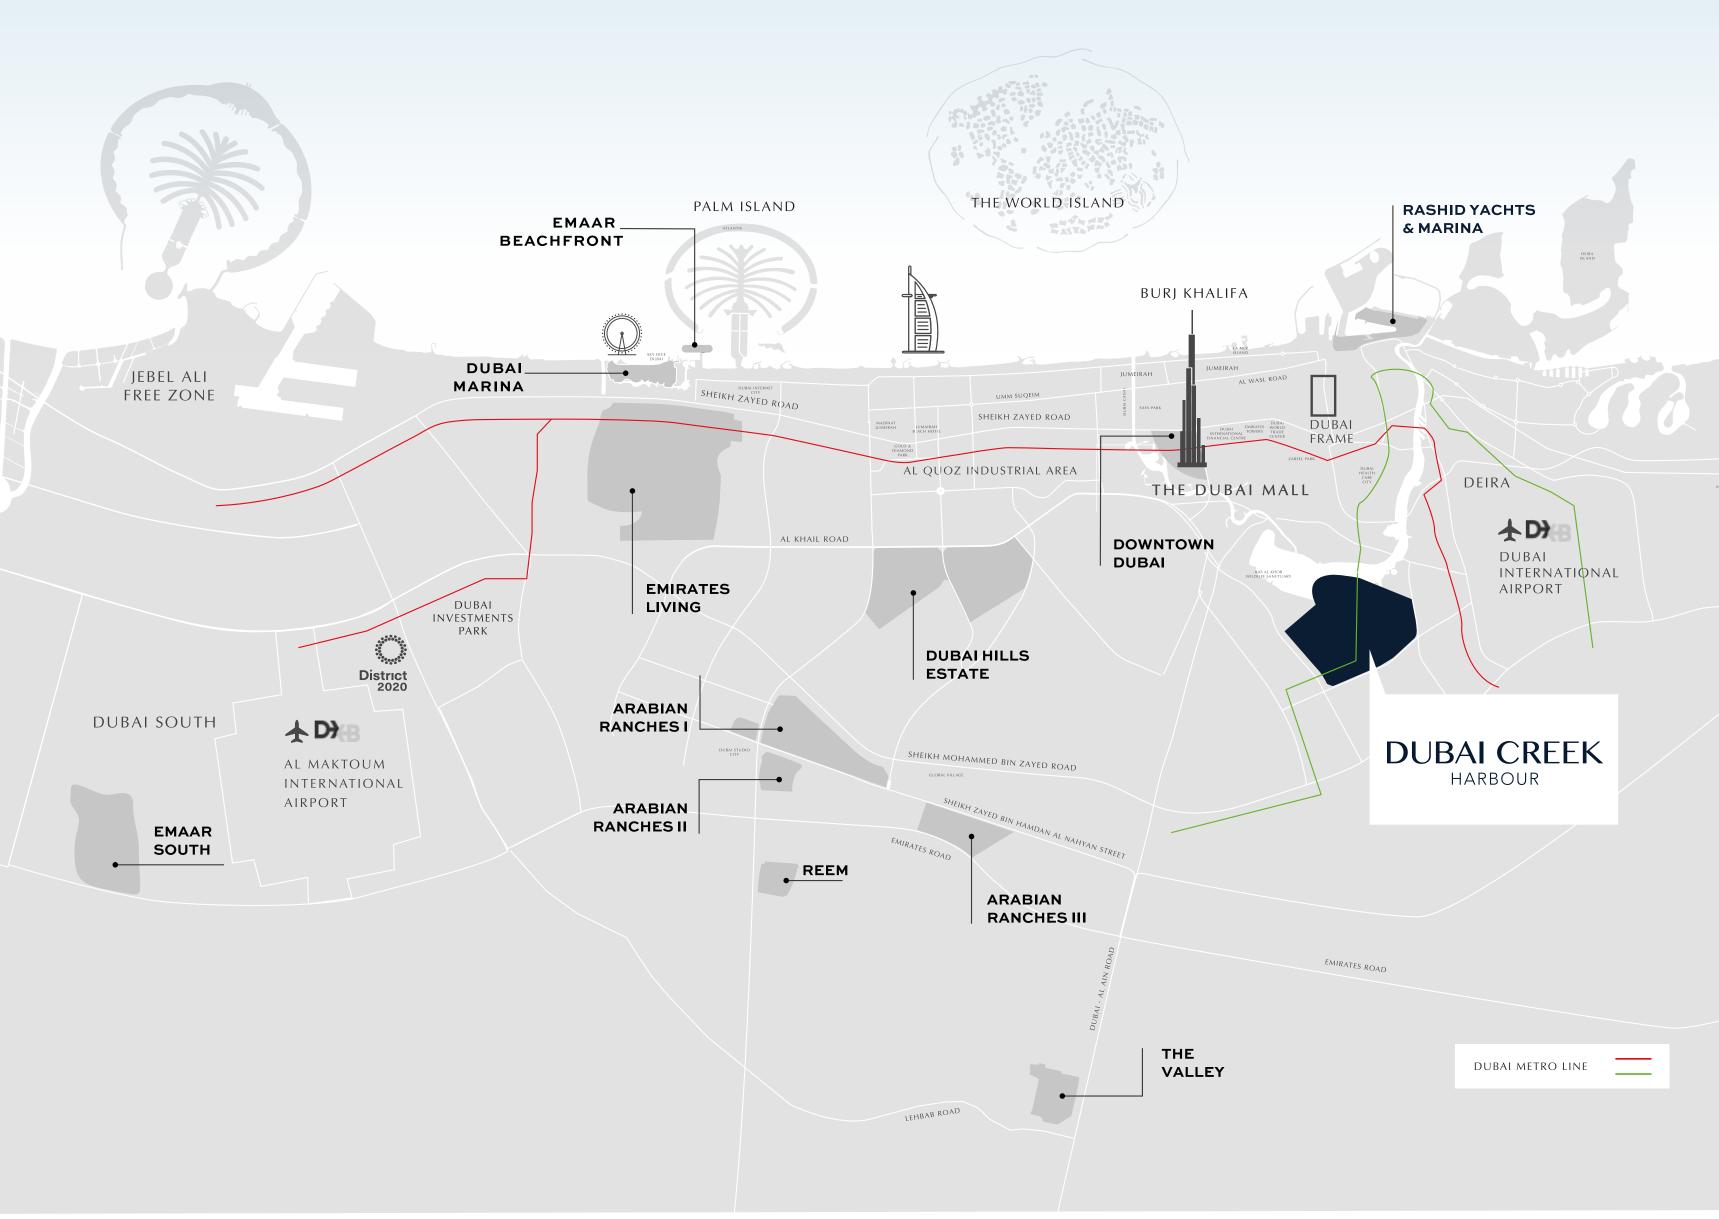

### **10** mins from Burj Khalifa

### **15** mins from Dubai Int'l Airport

**40** mins from Al Maktoum Int'l Airport

 $\sum$ 

**05** mins from Ras Al Khor Wildlife Sanctuary

# Perfectly Connected

Perfectly located in Creek Island, an integral part of Dubai Creek Harbour, Creek Crescent benefits from a fully-integrated transport system so you can get around Dubai with ease.

An Efficient Road & Bus Network

4 Metro Stations

A Convenient

3 Bridges Connecting to Dubai Creek Harbour

Water Taxis to ط Water Taxis to کند Downtown Dubai

A Panoramic Pedestrian Bridge