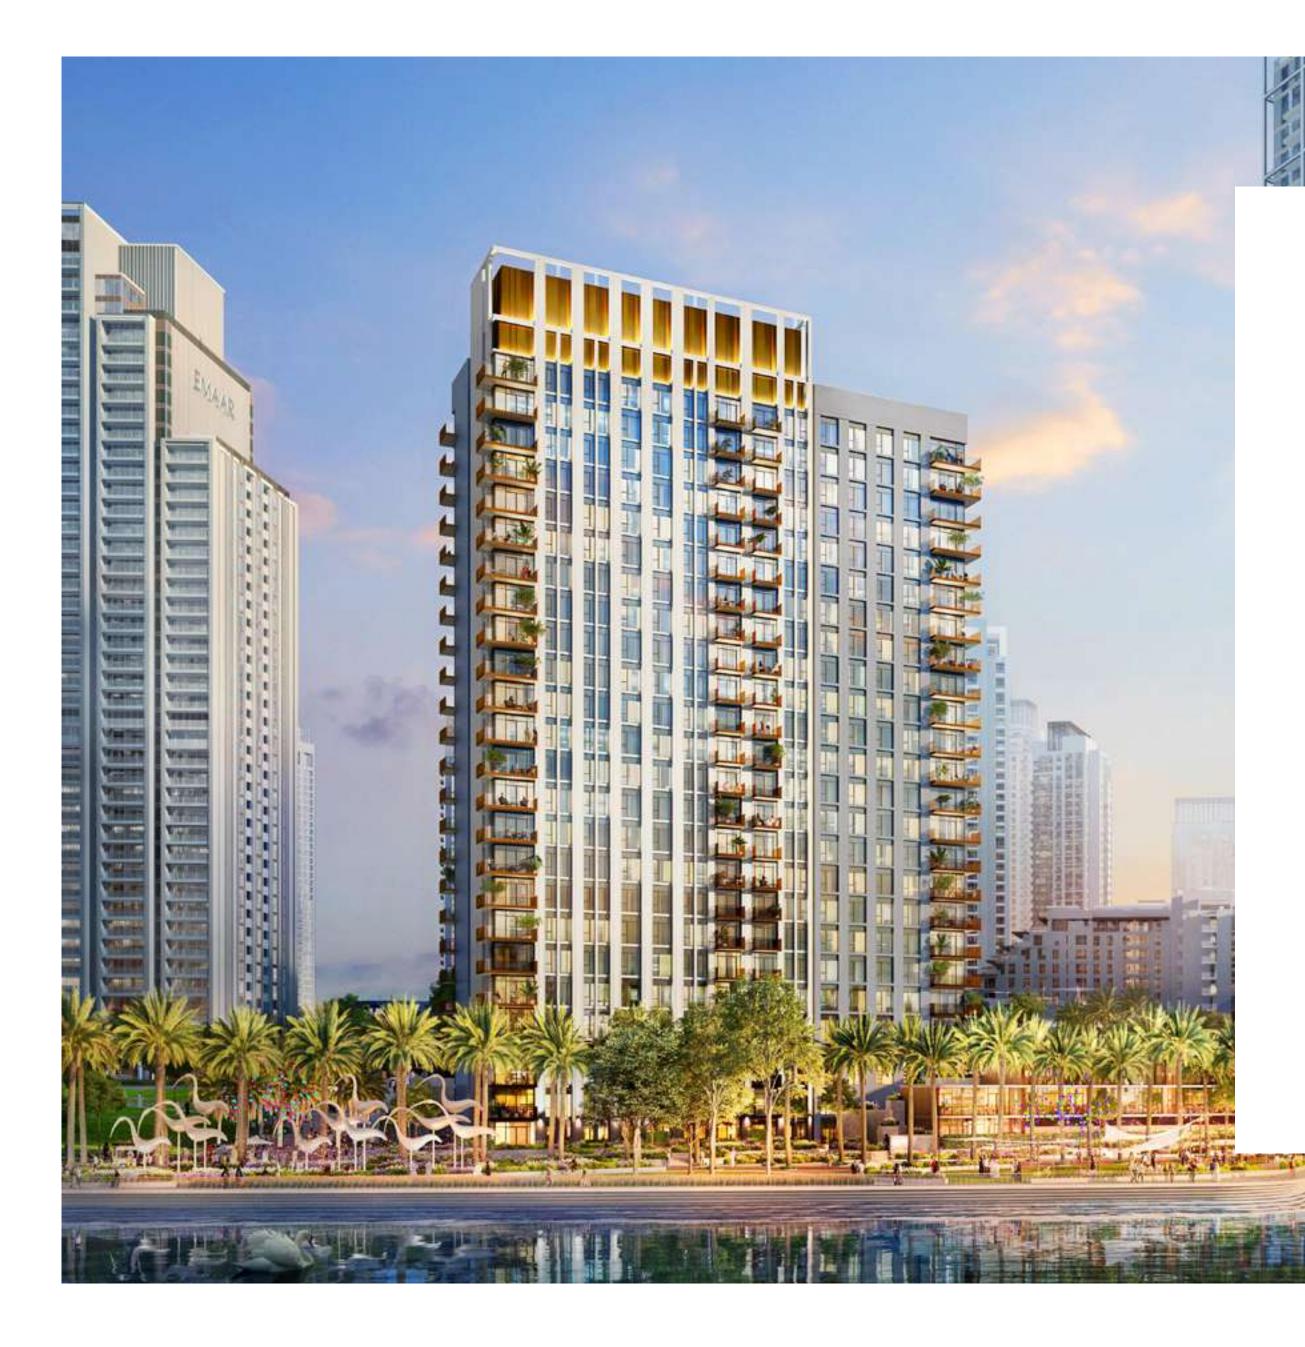

# Integrated Living

Creek Crescent is a stylish 22-storey residential tower with a 4-storey world-class amenities podium, a range of exquisite 1, 2 & 3-bedroom apartments, elegant townhouses along the promenade and a full landscaped utility area on the boulevard side. The tower and podium have been carefully designed and positioned to take full advantage of the views over Dubai Creek.

## Discerning Taste of Understated Luxury

A modern architectural style perfectly complements Creek Crescent's modern surroundings, offering a wide range of apartment layouts all designed and positioned to maximise outstanding views of the creek.