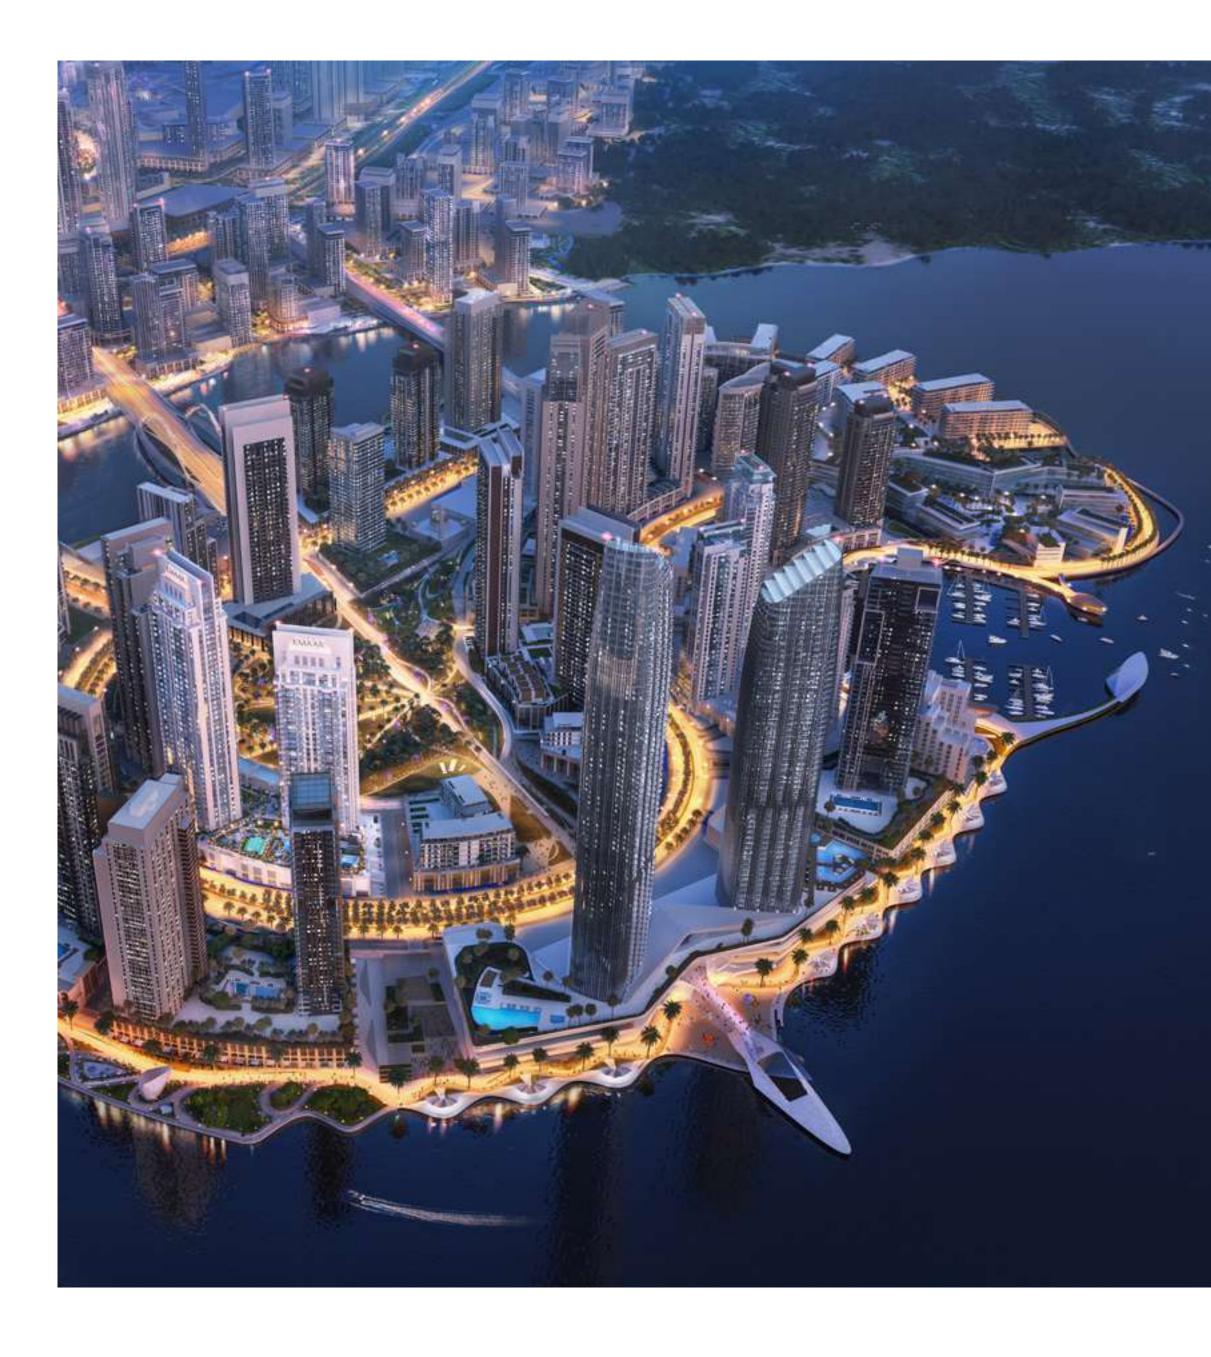

### Dubai Creek Harbour

Dubai Creek Harbour is an ultra-modern, stylish and pedestrian-friendly neighbourhood that integrates with Dubai's sustainable urban character. Situated along the historic Dubai Creek, Dubai Creek Harbour consists of 7.4 million sqm of residential space and 500,000 sqm of parks & open spaces with a viable mix of retail, business, recreation, and community facilities, all within walking distance.

### The Island District

The Island District is a waterfront development that mixes upscale residences with enticing leisure and recreational amenities to create a world-class waterfront community. The district's green central park, stunning marina, yacht club, and five-star hotels will all be popular destinations for residents to enjoy the district's breathtaking views and memorable experiences.

### Creek Marina

With a wide variety of retail, dining, and recreational options, Creek Marina never slows down. Landscaped pedestrian walkways offer stunning views of Downtown Dubai at dusk, while world-class art pieces add another layer to the trendsetting lifestyle.