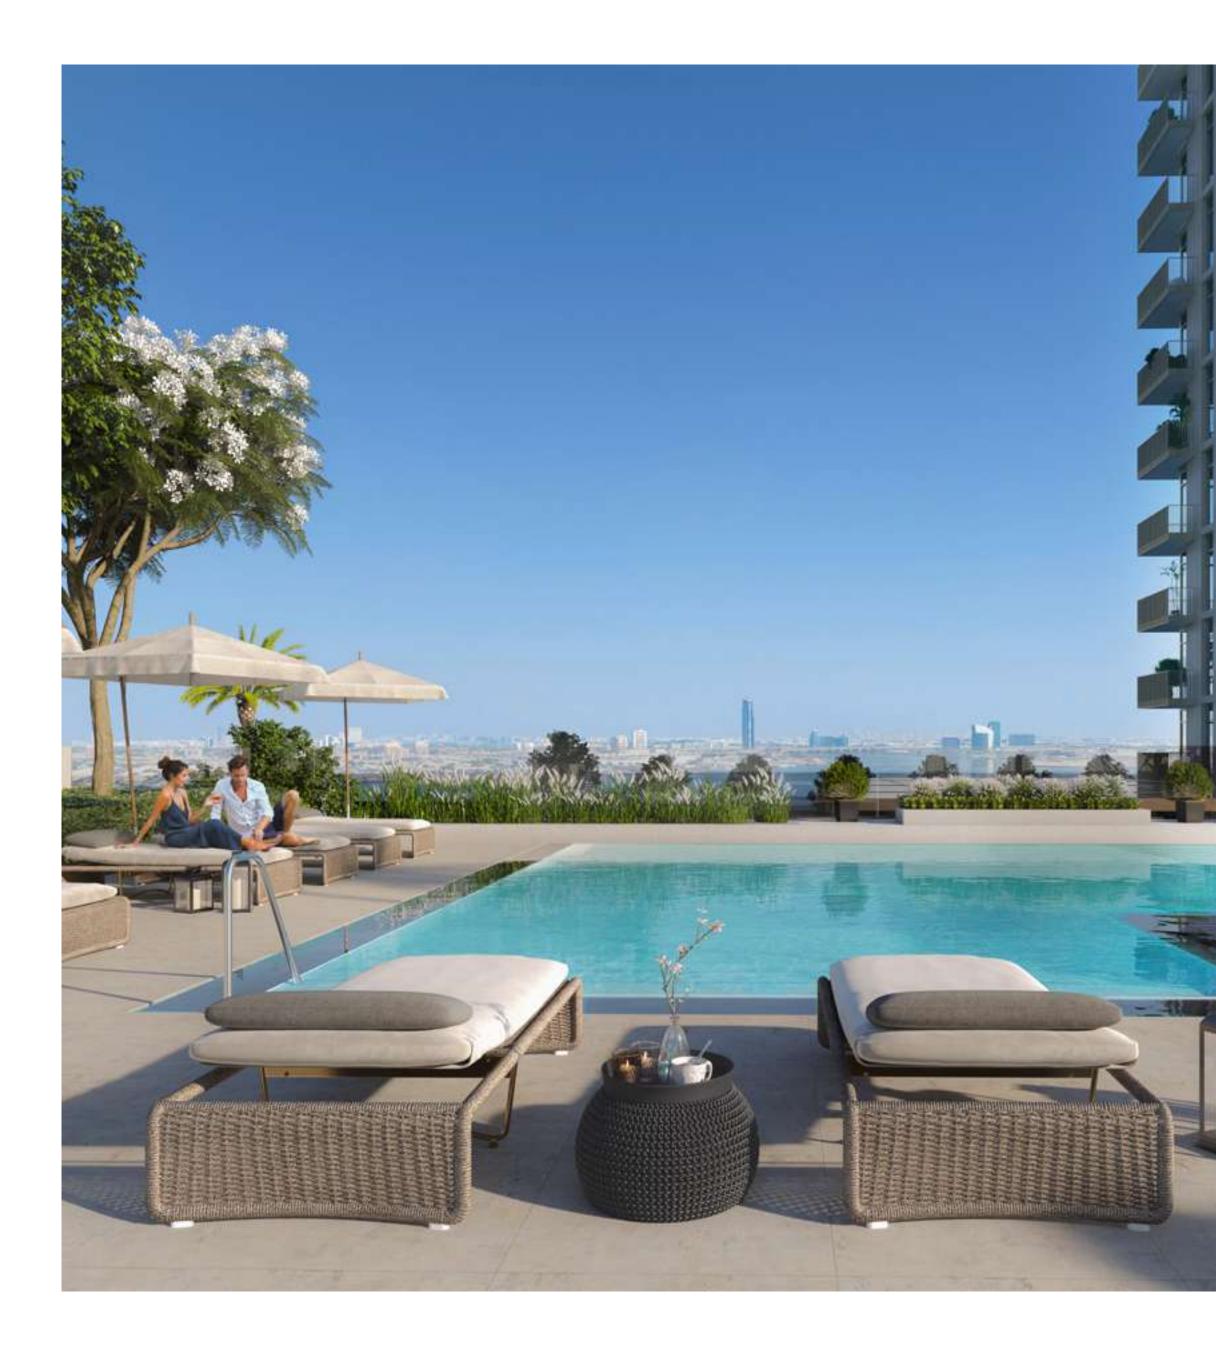

### Your Private Retreat

Creek Crescent's world-class recreational amenities extend beyond the tower's private retreats. The tower's 4-storey podium is a resident-only sanctuary, guaranteeing hours of relaxation or recreation.

A fusion of tailor-made services and stunning facilities, including swimming pools, a well-appointed gym facility, outdoor children's play areas, BBQ pits and landscaped lawn areas integrated within the landscaped podium, create the perfect 'resort' experience directly by the Creek Island's waterfront promenade.