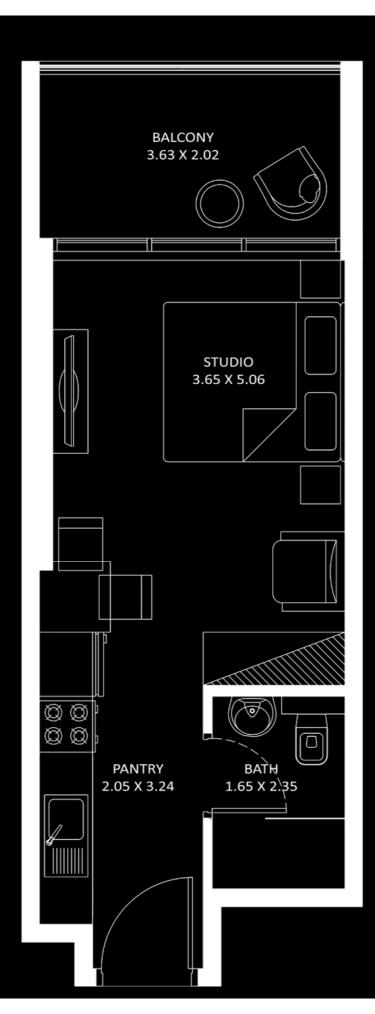

# PRESIDENTIAL STUDIO

| AREA in Sq.Ft: |            |
|----------------|------------|
| Apartment      | 329        |
| Balcony        | 89 to 90   |
| Total          | 418 to 419 |

| UNITS in TOWER A & B |                                                       |
|----------------------|-------------------------------------------------------|
| FLOOR:               | UNIT Nos:                                             |
| 4 - 17 & 20 - 25     | (401,412) to (1701,1712) & (2001,2012) to (2501,2512) |

**FEATURES**: ✓ Pool

FLOOR: 2, 3, 26 - 28

FLOOR : 4 - 17 & 20 - 25

FLOOR: 18 & 19

FLOOR: 29 - 35

FLOOR: 36 - 41