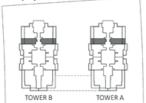

### **STUDIO**

| AREA in Sq.Ft: |            |
|----------------|------------|
| Apartment      | 310        |
| Balcony        | 76 to 78   |
| Total          | 386 to 387 |

| UNITS in TOWER A & B |                                                                                                      |
|----------------------|------------------------------------------------------------------------------------------------------|
| FLOOR:               | UNIT Nos                                                                                             |
| 2, 3, 26 - 28        | (202,209) (302,308) (2602,2609)<br>to (2802,2809)                                                    |
| 4 - 17 & 20 - 25     | (402,403,410,411) to<br>(1702,1703,1710,1711) &<br>(2002,2003,2010,2011) to<br>(2502,2503,2510,2511) |
| 18 & 19              | (1802) & (1902)                                                                                      |
| 29 - 35              | (2902,2908) to (3502,3508)                                                                           |
| 36 - 41 (TOWER A)    | (3602,3609) to (4102,4109)                                                                           |

#### FLOOR: 2, 3, 26 - 28

FLOOR: 18 - 19

FLOOR: 29 - 35

FLOOR: 36 - 41

FOYER 1.50 X 1.55

TOILET (1.50 X 1.55