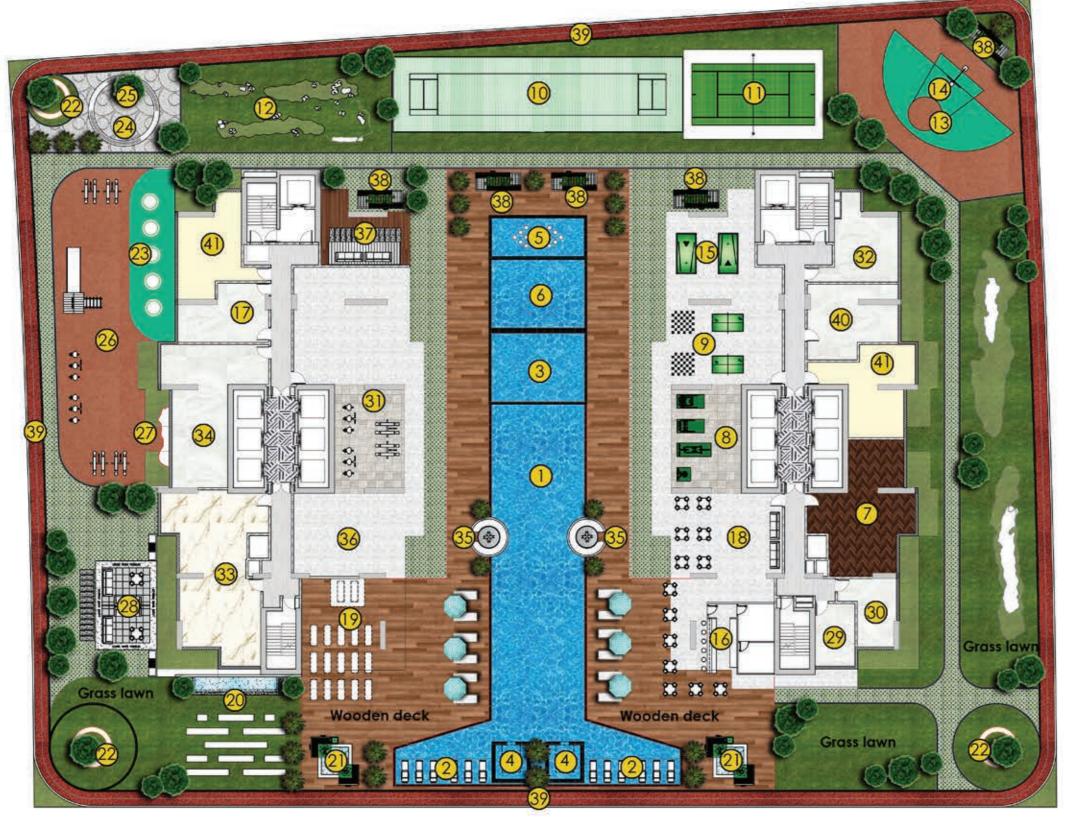

### **LEGEND**

- Swimming pool
- Lazy Lounge 2
- Kids swimming pool
- Jaquzzi
- 5 Water Feature
- Aquatic gym
- Gymnasium
- Outdoor gym
- Chess & Table tennis
- 10 Cricket Pitch
- 11 Badminton court
- 12 Mini Golf
- 13 Mini Bassket ball court
- 14 Multipurpose court
- 15 Snooker table
- 16 Health bar
- 17 Library
- 18 Cafe Lounge
- 19 Open yoga platform
- 20 Open air Cinema
- 21 Seating & water feature
- 22 Relaxation zone
- 23 Trampoline area
- 24 Kids splash pad
- 25 Rain shower
- 26 Outdoor kids area
- 27 Wall climbing
- 28 BBQ Area
- 29 Beauty saloon
- 30 Spy & Therapy
- 31 Kids day care
- 32 Business center & work zone
- 33 Multipurpose hall
- 34 Dance studio
- 35 Sunken seating
- 36 Outdoor party hall
- 37 Cigar lounge
- 38 Cabana seating
- 39 Jogging track
- 40 Doctor on call
- 41 Male & Female steam, Sauna