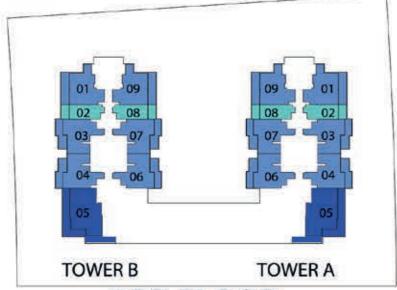

### **LEGEND**

Roof top Viewing deck

**2ND FLOOR** 

**3RD FLOOR** 

4-16, 22-24 EVEN FLOORS

5-17, 23-25 ODD FLOORS

**18TH FLOOR** 

19TH FLOOR