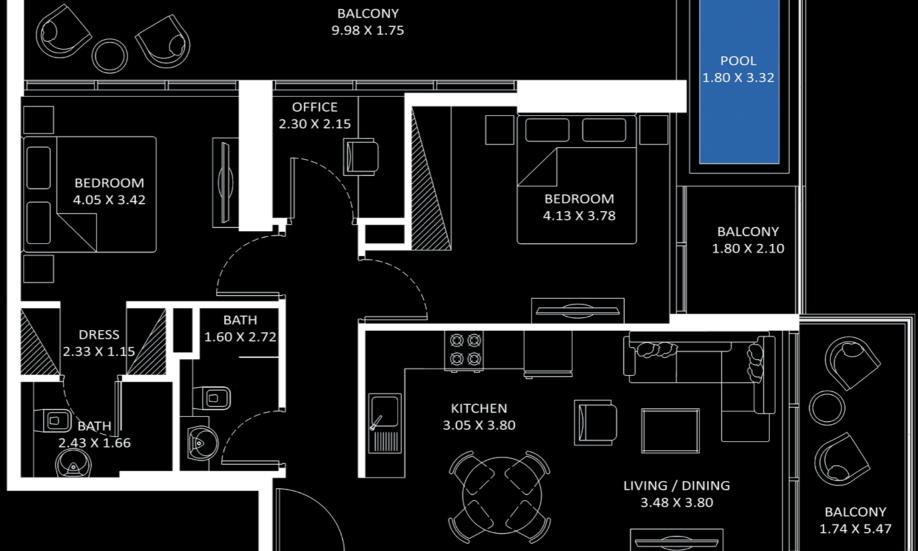

### AREA in Sq.Ft:

| Apartment | 827 to 829     |
|-----------|----------------|
| Balcony   | 389 to 418     |
| Total     | 1.216 to 1.245 |

**FEATURES**: ☑ Pool ☑ Office

|                      | UNITS in TOWER A & B                                      |  |
|----------------------|-----------------------------------------------------------|--|
| FLOOR:               | UNIT Nos:                                                 |  |
| 2 & 3                | (205) (206) & (305)                                       |  |
| 4-16 & 20-24 Even    | (406,407) to (1606,1607) & (2006,2007) to (2406,2407)     |  |
| 5-17 & 21-25 Odd     | (506) to (1706) & (2106) to (2506)                        |  |
| 18                   | (1805) Tower A - (1806) Tower B                           |  |
| 26 & 28              | (2605) (2606) & (2805) (2806)                             |  |
| 27                   | (2705)                                                    |  |
| 29-35                | (2905) to (3505) Odd &<br>(3005,3006) to (3405,3406) Even |  |
| 36-40 Even (Tower A) | (3605,3606) to (4005,4006)                                |  |
| 37-41 Odd (Tower A)  | (3705) to (4105)                                          |  |

FLOOR: 5 - 17 & 21 - 25 (Odd)

FLOOR: 19

FLOOR: 27

FLOOR: 29 - 35 (Odd)

FLOOR: 37 - 41 (Odd)

 $_{\iota} \otimes$ 

FLOOR: 18

FLOOR: 19