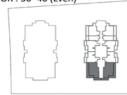

FLOOR: 5 - 17 & 21 - 25 (Odd)

FLOOR: 19

FLOOR: 27

FLOOR: 29 - 35 (Odd)

FLOOR: 37 - 41 (Odd)

 $_{\iota} \otimes$ 

FLOOR: 18

FLOOR: 19

2 BEDROOM TYPE - C

| AREA in Sq.Ft: |                              |
|----------------|------------------------------|
| Apartment      | 827 to 829                   |
| Balcony        | 389                          |
| Total          | <b>1,216</b> to <b>1,218</b> |

| UNITS in TOWER A & B |                         |
|----------------------|-------------------------|
| FLOOR:               | UNIT Nos:               |
| 18 & 19              | (1806) (1906) Tower A & |
|                      | (1805) (1906) Tower B   |

**FEATURES**: ☑ Office

FLOOR: 29 - 35