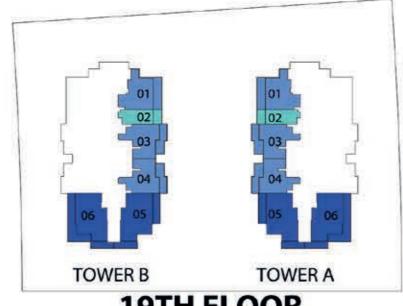

### **LEGEND**

Roof top Viewing deck

**2ND FLOOR** 

**3RD FLOOR** 

4-16, 22-24 EVEN FLOORS

5-17, 23-25 ODD FLOORS

**18TH FLOOR** 

19TH FLOOR