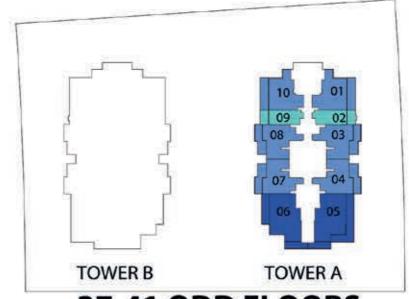

**FEATURES**: **☑** Office

✓ Convertible 2BHK

 $\bigcirc$ 

FLOOR: 4-16, 20-24 (Even)

FLOOR: 5-17, 21-25 (Odd)

FLOOR: 18

FLOOR: 26-28

FLOOR: 27