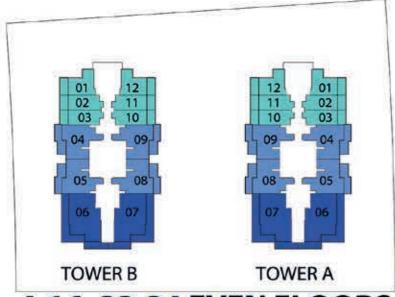

### **LEGEND**

Roof top Viewing deck

**2ND FLOOR** 

**3RD FLOOR** 

4-16, 22-24 EVEN FLOORS

5-17, 23-25 ODD FLOORS

**18TH FLOOR** 

19TH FLOOR

**20TH FLOOR** 

21ST FLOOR

**26,28 FLOOR** 

**27TH FLOOR** 

29-35 ODD FLOORS

**30-34 EVEN FLOORS** 

**36-40 EVEN FLOORS** 

37-41 ODD FLOORS