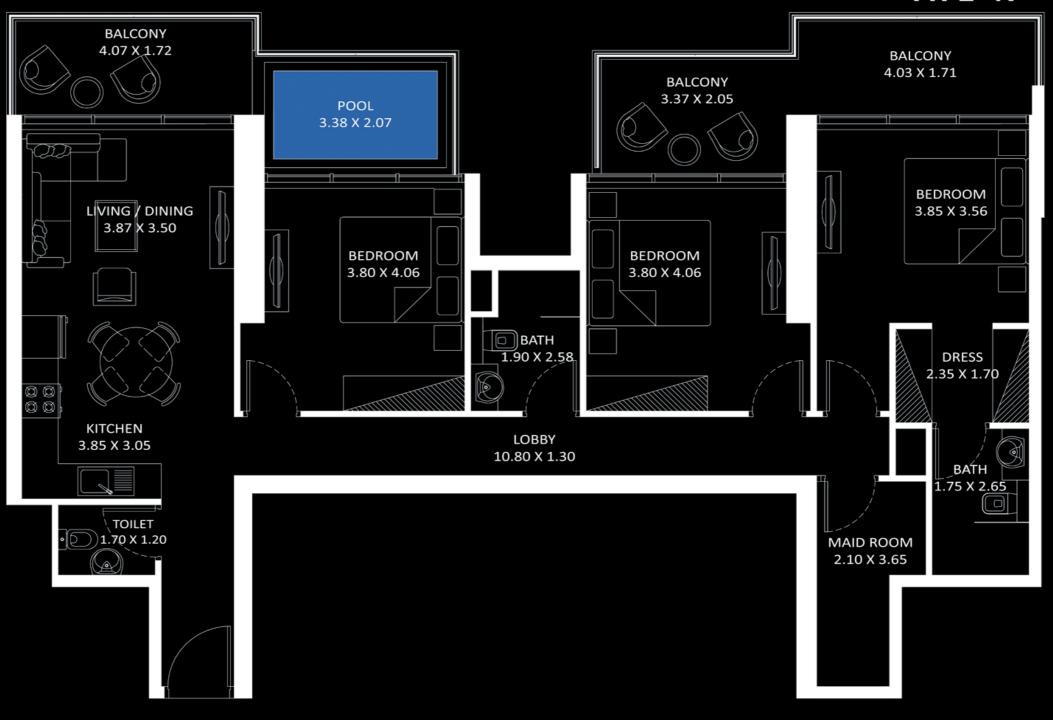

### AREA in Sq.Ft:

| Apartment | 827 to 829     |
|-----------|----------------|
| Balcony   | 389 to 418     |
| Total     | 1.216 to 1.245 |

**FEATURES**: ☑ Pool ☑ Office

|                      | UNITS in TOWER A & B                                      |  |
|----------------------|-----------------------------------------------------------|--|
| FLOOR:               | UNIT Nos:                                                 |  |
| 2 & 3                | (205) (206) & (305)                                       |  |
| 4-16 & 20-24 Even    | (406,407) to (1606,1607) & (2006,2007) to (2406,2407)     |  |
| 5-17 & 21-25 Odd     | (506) to (1706) & (2106) to (2506)                        |  |
| 18                   | (1805) Tower A - (1806) Tower B                           |  |
| 26 & 28              | (2605) (2606) & (2805) (2806)                             |  |
| 27                   | (2705)                                                    |  |
| 29-35                | (2905) to (3505) Odd &<br>(3005,3006) to (3405,3406) Even |  |
| 36-40 Even (Tower A) | (3605,3606) to (4005,4006)                                |  |
| 37-41 Odd (Tower A)  | (3705) to (4105)                                          |  |

2 BEDROOM TYPE - C

| AREA in Sq.Ft: |                              |
|----------------|------------------------------|
| Apartment      | 827 to 829                   |
| Balcony        | 389                          |
| Total          | <b>1,216</b> to <b>1,218</b> |