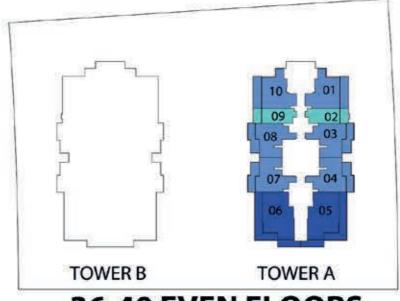

**FEATURES**: ✓ Pool

FLOOR: 2, 3, 26 - 28

FLOOR : 4 - 17 & 20 - 25

FLOOR: 18 & 19

FLOOR: 29 - 35

FLOOR: 36 - 41