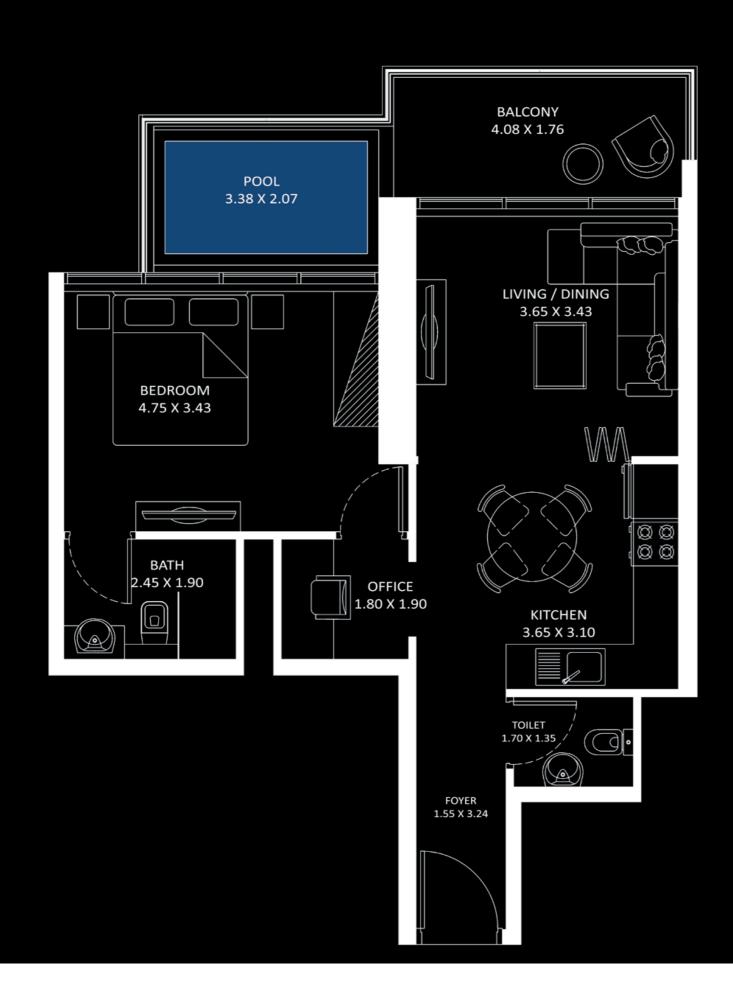

# PRESIDENTIAL STUDIO

| AREA in Sq.Ft: |            |
|----------------|------------|
| Apartment      | 329        |
| Balcony        | 89 to 90   |
| Total          | 418 to 419 |

| UNITS in TOWER A & B |                                                       |
|----------------------|-------------------------------------------------------|
| FLOOR:               | UNIT Nos:                                             |
| 4 - 17 & 20 - 25     | (401,412) to (1701,1712) & (2001,2012) to (2501,2512) |

**FEATURES**: ✓ Pool

FLOOR: 2, 3, 26 - 28

FLOOR : 4 - 17 & 20 - 25

FLOOR: 18 & 19

FLOOR: 29 - 35

FLOOR: 36 - 41