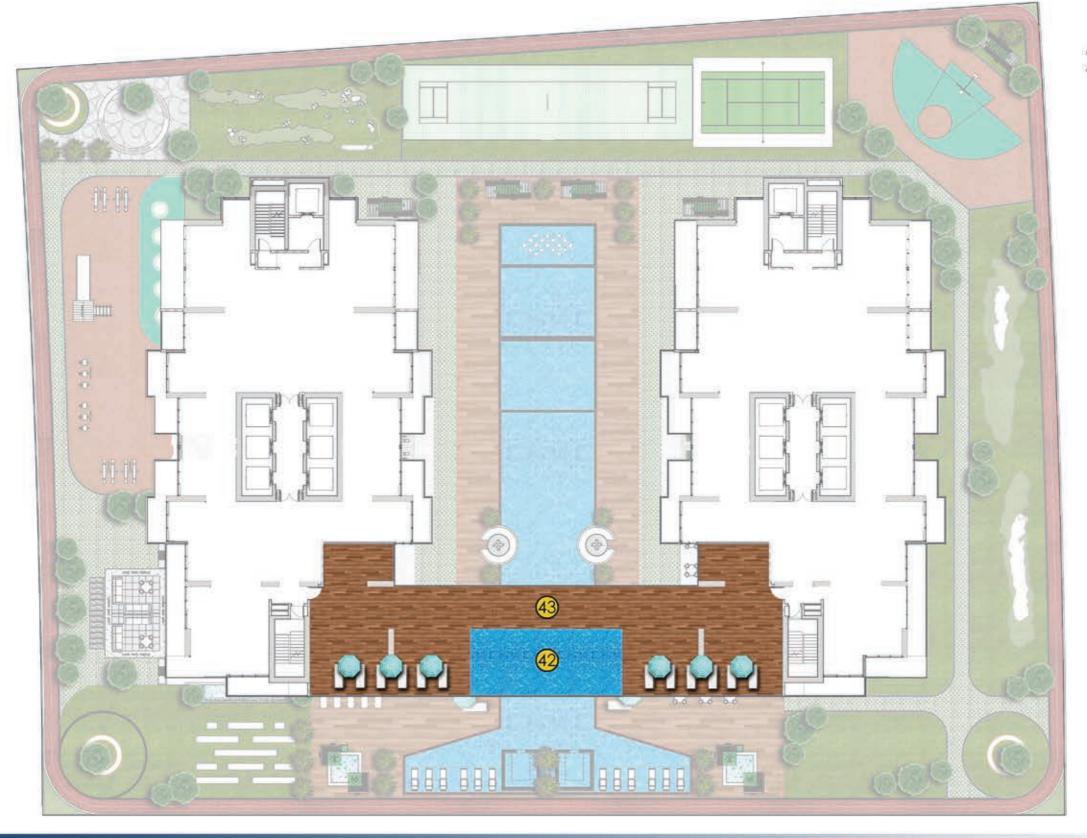

- Lazy Lounge 2
- Kids swimming pool
- Jaquzzi
- 5 Water Feature
- Aquatic gym
- Gymnasium
- Outdoor gym
- Chess & Table tennis
- 10 Cricket Pitch
- 11 Badminton court
- 12 Mini Golf
- 13 Mini Bassket ball court
- 14 Multipurpose court
- 15 Snooker table
- 16 Health bar
- 17 Library
- 18 Cafe Lounge
- 19 Open yoga platform
- 20 Open air Cinema
- 21 Seating & water feature
- 22 Relaxation zone
- 23 Trampoline area
- 24 Kids splash pad
- 25 Rain shower
- 26 Outdoor kids area
- 27 Wall climbing
- 28 BBQ Area
- 29 Beauty saloon
- 30 Spy & Therapy
- 31 Kids day care
- 32 Business center & work zone
- 33 Multipurpose hall
- 34 Dance studio
- 35 Sunken seating
- 36 Outdoor party hall
- 37 Cigar lounge
- 38 Cabana seating
- 39 Jogging track
- 40 Doctor on call
- 41 Male & Female steam, Sauna







### **LEGEND**

- 42 Infinity swimming pool 43 Woodern deck







### **LEGEND**

Roof top Viewing deck







**2ND FLOOR** 



**3RD FLOOR** 



4-16, 22-24 EVEN FLOORS



5-17, 23-25 ODD FLOORS



**18TH FLOOR** 



19TH FLOOR



**20TH FLOOR** 



21ST FLOOR



**26,28 FLOOR** 



**27TH FLOOR** 



29-35 ODD FLOORS



**30-34 EVEN FLOORS** 



**36-40 EVEN FLOORS** 



37-41 ODD FLOORS

















- 1. All Information, materials, plans and amenities are approximate and provided for illustrative purposes only. The developer reserves the right to make revisions to the floor plans and any features, materials, dimensions, drawings, and amenities of the project without notice.

  2. Units areas, actual dimensions, layout, location, specifications of balcony, door, wardrobe or other