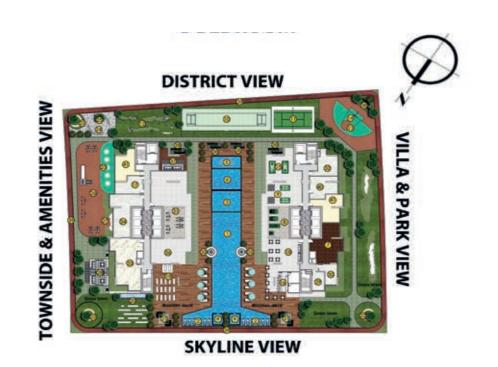

### **LEGEND**

- Swimming pool
- Lazy Lounge 2
- Kids swimming pool
- Jaquzzi
- 5 Water Feature
- Aquatic gym
- Gymnasium
- Outdoor gym
- Chess & Table tennis
- 10 Cricket Pitch
- 11 Badminton court
- 12 Mini Golf
- 13 Mini Bassket ball court
- 14 Multipurpose court
- 15 Snooker table
- 16 Health bar
- 17 Library
- 18 Cafe Lounge
- 19 Open yoga platform
- 20 Open air Cinema
- 21 Seating & water feature
- 22 Relaxation zone
- 23 Trampoline area
- 24 Kids splash pad
- 25 Rain shower
- 26 Outdoor kids area
- 27 Wall climbing
- 28 BBQ Area
- 29 Beauty saloon
- 30 Spy & Therapy
- 31 Kids day care
- 32 Business center & work zone
- 33 Multipurpose hall
- 34 Dance studio
- 35 Sunken seating
- 36 Outdoor party hall
- 37 Cigar lounge
- 38 Cabana seating
- 39 Jogging track
- 40 Doctor on call
- 41 Male & Female steam, Sauna

### **LEGEND**

- 42 Infinity swimming pool 43 Woodern deck