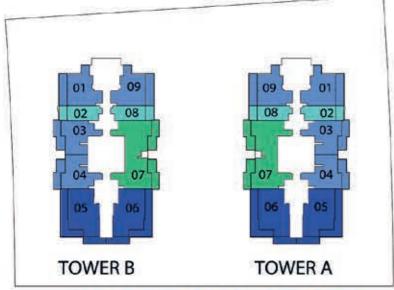

FLOOR: 5 - 17 & 21 - 25 (Odd)

FLOOR: 19

FLOOR: 27

FLOOR: 29 - 35 (Odd)

FLOOR: 37 - 41 (Odd)

 $_{\iota} \otimes$ 

FLOOR: 18

FLOOR: 19