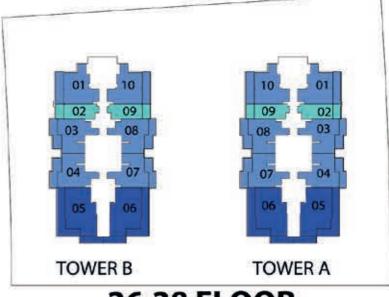

**FEATURES**: ✓ Pool

FLOOR: 2, 3, 26 - 28

FLOOR : 4 - 17 & 20 - 25

FLOOR: 18 & 19

FLOOR: 29 - 35

FLOOR: 36 - 41