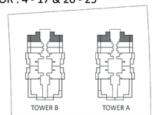

### **HEALTH**

Doctor On Call

Open Air Yoga Platform

Health Club

Kelaxation Zone

FLOOR: 4 - 17 & 20 - 25

# PRESIDENTIAL STUDIO

| AREA in Sq.Ft: |            |
|----------------|------------|
| Apartment      | 329        |
| Balcony        | 89 to 90   |
| Total          | 418 to 419 |

| UNITS in TOWER A & B |                                                       |
|----------------------|-------------------------------------------------------|
| FLOOR:               | UNIT Nos:                                             |
| 4 - 17 & 20 - 25     | (401,412) to (1701,1712) & (2001,2012) to (2501,2512) |

**FEATURES**: ✓ Pool

FLOOR: 2, 3, 26 - 28

FLOOR : 4 - 17 & 20 - 25

FLOOR: 18 & 19

FLOOR: 29 - 35

FLOOR: 36 - 41