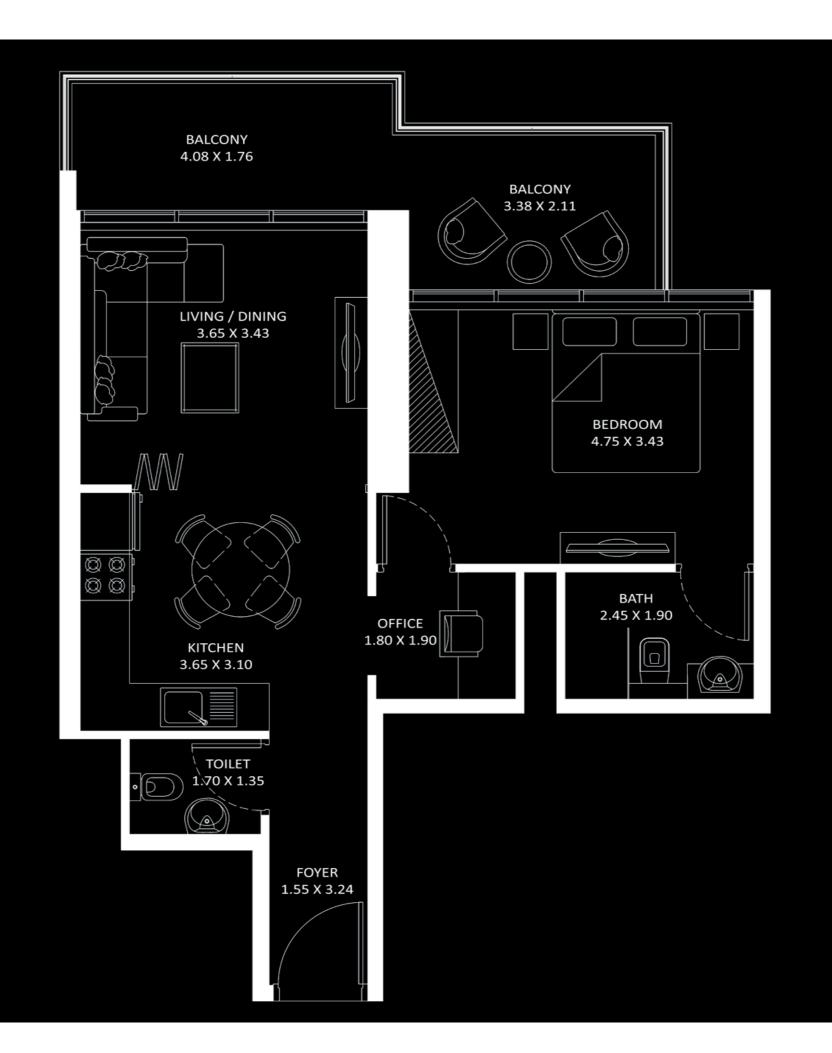

## 1 BEDROOM EXECUTIVE

| AREA in Sq.Ft: |            |
|----------------|------------|
| Apartment      | 602 to 605 |
| Balcony        | 147 to 150 |
| Total          | 749 to 754 |

| UNITS in TOWER A & B |                          |
|----------------------|--------------------------|
| FLOOR:               | UNIT Nos:                |
| 2 & 3                | (203,204,207,208) &      |
|                      | (303,304,306,307)        |
| 4 - 17 & 20 - 25     | (404,405,408,409) to     |
|                      | (1704,1705,1708,1709) &  |
|                      | (2004,2005,2008,2009) to |
|                      | (2504,2505,2508,2509)    |
| 18                   | (1803,1804)              |

**FEATURES**: **☑** Office

✓ Convertible 2BHK

 $\bigcirc$ 

FLOOR: 4-16, 20-24 (Even)

FLOOR: 5-17, 21-25 (Odd)

FLOOR: 18

FLOOR: 26-28

FLOOR: 27