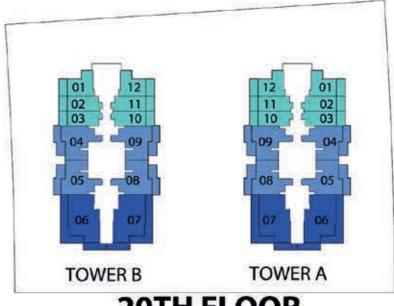

**20TH FLOOR** 

21ST FLOOR

**26,28 FLOOR** 

**27TH FLOOR** 

29-35 ODD FLOORS

**30-34 EVEN FLOORS** 

**36-40 EVEN FLOORS** 

37-41 ODD FLOORS