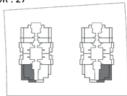

**FEATURES**: ✓ Pool

FLOOR: 2, 3, 26 - 28

FLOOR : 4 - 17 & 20 - 25

FLOOR: 18 & 19

FLOOR: 29 - 35

FLOOR: 36 - 41

### **STUDIO**

| AREA in Sq.Ft: |            |
|----------------|------------|
| Apartment      | 310        |
| Balcony        | 76 to 78   |
| Total          | 386 to 387 |

| UNITS in TOWER A & B |                                                                                                      |
|----------------------|------------------------------------------------------------------------------------------------------|
| FLOOR:               | UNIT Nos                                                                                             |
| 2, 3, 26 - 28        | (202,209) (302,308) (2602,2609)<br>to (2802,2809)                                                    |
| 4 - 17 & 20 - 25     | (402,403,410,411) to<br>(1702,1703,1710,1711) &<br>(2002,2003,2010,2011) to<br>(2502,2503,2510,2511) |
| 18 & 19              | (1802) & (1902)                                                                                      |
| 29 - 35              | (2902,2908) to (3502,3508)                                                                           |
| 36 - 41 (TOWER A)    | (3602,3609) to (4102,4109)                                                                           |