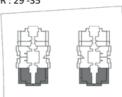

**FEATURES**: **☑** Office

✓ Convertible 2BHK

 $\bigcirc$ 

FLOOR: 4-16, 20-24 (Even)

FLOOR: 5-17, 21-25 (Odd)

FLOOR: 18

FLOOR: 26-28

FLOOR: 27

FLOOR: 29-35

FLOOR: 36-40 (Even)

FLOOR: 37-41 (Even)

### AREA in Sq.Ft:

| Apartment | 827 to 829     |
|-----------|----------------|
| Balcony   | 389 to 418     |
| Total     | 1.216 to 1.245 |

**FEATURES**: ☑ Pool ☑ Office

|                      | UNITS in TOWER A & B                                      |  |
|----------------------|-----------------------------------------------------------|--|
| FLOOR:               | UNIT Nos:                                                 |  |
| 2 & 3                | (205) (206) & (305)                                       |  |
| 4-16 & 20-24 Even    | (406,407) to (1606,1607) & (2006,2007) to (2406,2407)     |  |
| 5-17 & 21-25 Odd     | (506) to (1706) & (2106) to (2506)                        |  |
| 18                   | (1805) Tower A - (1806) Tower B                           |  |
| 26 & 28              | (2605) (2606) & (2805) (2806)                             |  |
| 27                   | (2705)                                                    |  |
| 29-35                | (2905) to (3505) Odd &<br>(3005,3006) to (3405,3406) Even |  |
| 36-40 Even (Tower A) | (3605,3606) to (4005,4006)                                |  |
| 37-41 Odd (Tower A)  | (3705) to (4105)                                          |  |