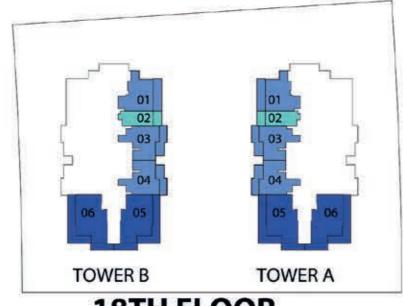

### **LEGEND**

Roof top Viewing deck

**2ND FLOOR** 

**3RD FLOOR** 

4-16, 22-24 EVEN FLOORS

5-17, 23-25 ODD FLOORS

**18TH FLOOR** 

19TH FLOOR