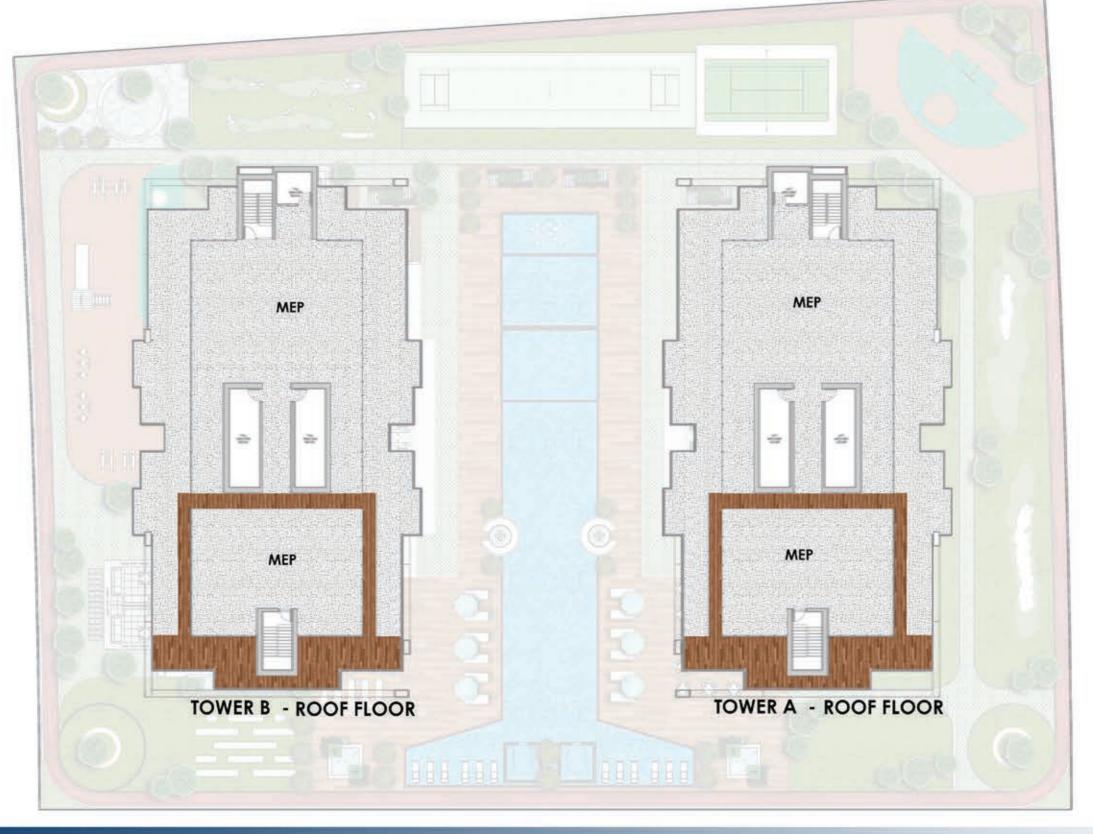

### **LEGEND**

Roof top Viewing deck

**2ND FLOOR** 

**3RD FLOOR** 

4-16, 22-24 EVEN FLOORS

5-17, 23-25 ODD FLOORS

**18TH FLOOR** 

19TH FLOOR