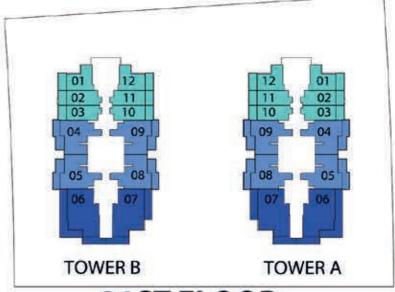

**20TH FLOOR** 

21ST FLOOR

**26,28 FLOOR** 

**27TH FLOOR** 

29-35 ODD FLOORS

**30-34 EVEN FLOORS** 

**36-40 EVEN FLOORS** 

37-41 ODD FLOORS