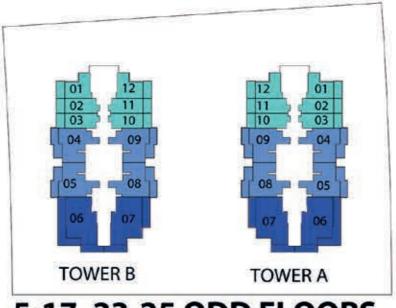

### **LEGEND**

Roof top Viewing deck

**2ND FLOOR** 

**3RD FLOOR** 

4-16, 22-24 EVEN FLOORS

5-17, 23-25 ODD FLOORS

**18TH FLOOR** 

19TH FLOOR

**20TH FLOOR** 

21ST FLOOR

**26,28 FLOOR** 

**27TH FLOOR** 

29-35 ODD FLOORS

**30-34 EVEN FLOORS** 

**36-40 EVEN FLOORS** 

37-41 ODD FLOORS