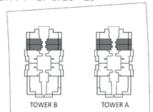

# PRESIDENTIAL SUITE - A

| AREA in Sq.Ft: |            |
|----------------|------------|
| Apartment      | 617        |
| Balcony        | 165 to 168 |
| Total          | 783 to 784 |

| UNITS in TOWER A & B |                                                       |
|----------------------|-------------------------------------------------------|
| FLOOR:               | UNIT Nos:                                             |
| 2 , 3, 26 - 28       | (201,210) , (301,309) ,<br>(2601,2610) to (2801,2810) |
| 18 & 19              | (1801) & (1901)                                       |
| 29 - 35              | (2901,2909) to (3501,3509)                            |
| 36 - 41 (Tower A)    | (3601,3610) to (4101,4110)                            |

FEATURES: ☑ Pool ☑ Office ☑ Convertible 2BHK