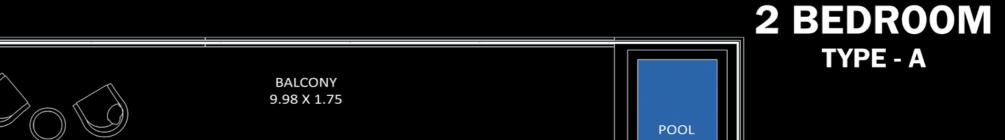

### AREA in Sq.Ft:

| Apartment | 827 to 829     |
|-----------|----------------|
| Balcony   | 389 to 418     |
| Total     | 1.216 to 1.245 |

**FEATURES**: ☑ Pool ☑ Office

|                      | UNITS in TOWER A & B                                      |  |
|----------------------|-----------------------------------------------------------|--|
| FLOOR:               | UNIT Nos:                                                 |  |
| 2 & 3                | (205) (206) & (305)                                       |  |
| 4-16 & 20-24 Even    | (406,407) to (1606,1607) & (2006,2007) to (2406,2407)     |  |
| 5-17 & 21-25 Odd     | (506) to (1706) & (2106) to (2506)                        |  |
| 18                   | (1805) Tower A - (1806) Tower B                           |  |
| 26 & 28              | (2605) (2606) & (2805) (2806)                             |  |
| 27                   | (2705)                                                    |  |
| 29-35                | (2905) to (3505) Odd &<br>(3005,3006) to (3405,3406) Even |  |
| 36-40 Even (Tower A) | (3605,3606) to (4005,4006)                                |  |
| 37-41 Odd (Tower A)  | (3705) to (4105)                                          |  |

FLOOR: 5 - 17 & 21 - 25 (Odd)

FLOOR: 19

FLOOR: 27

FLOOR: 29 - 35 (Odd)

FLOOR: 37 - 41 (Odd)

 $_{\iota} \otimes$ 

FLOOR: 18

FLOOR: 19