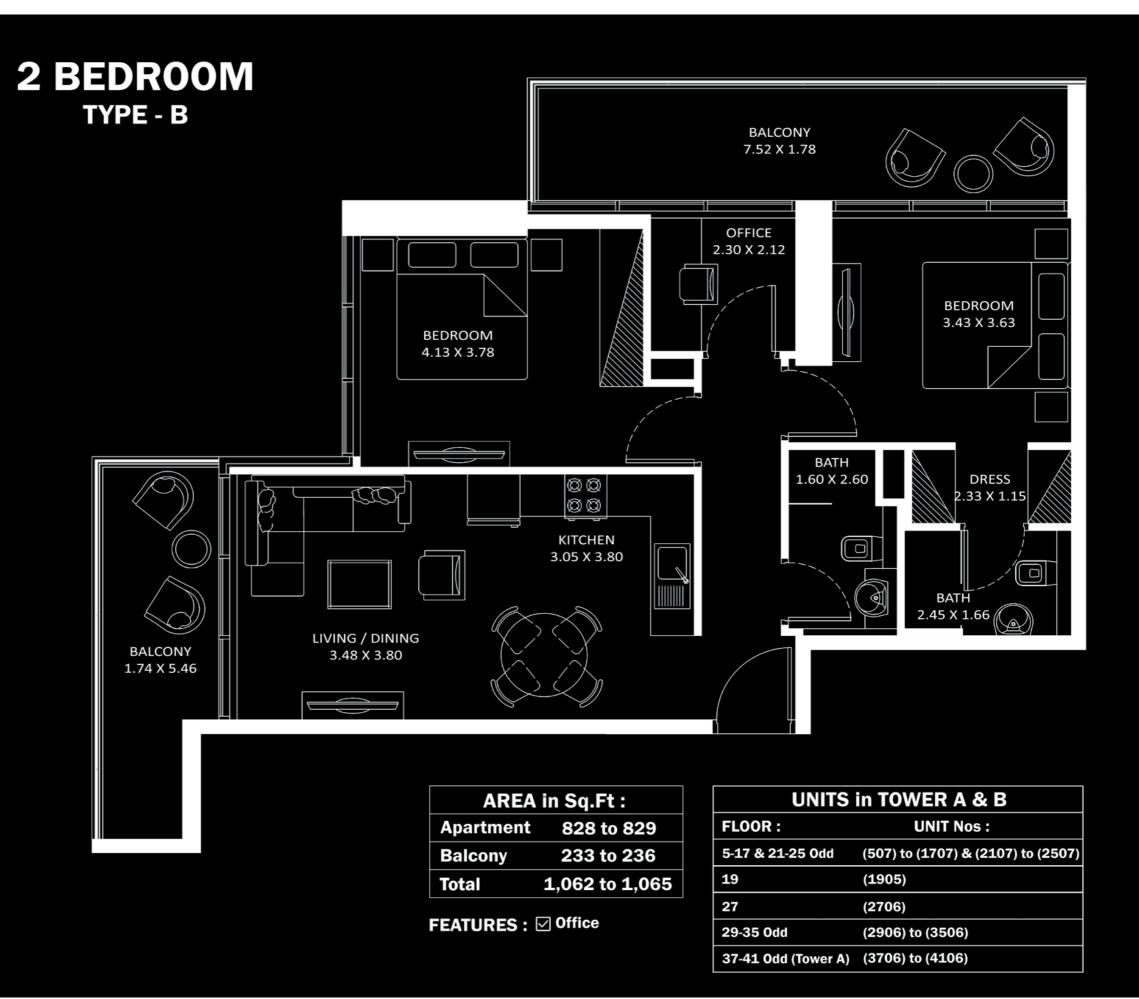

**FEATURES**: **☑** Office

✓ Convertible 2BHK

 $\bigcirc$ 

FLOOR: 4-16, 20-24 (Even)

FLOOR: 5-17, 21-25 (Odd)

FLOOR: 18

FLOOR: 26-28

FLOOR: 27

FLOOR: 29-35

FLOOR: 36-40 (Even)

FLOOR: 37-41 (Even)

### AREA in Sq.Ft:

| Apartment | 827 to 829     |
|-----------|----------------|
| Balcony   | 389 to 418     |
| Total     | 1.216 to 1.245 |

**FEATURES**: ☑ Pool ☑ Office

|                      | UNITS in TOWER A & B                                      |  |
|----------------------|-----------------------------------------------------------|--|
| FLOOR:               | UNIT Nos:                                                 |  |
| 2 & 3                | (205) (206) & (305)                                       |  |
| 4-16 & 20-24 Even    | (406,407) to (1606,1607) & (2006,2007) to (2406,2407)     |  |
| 5-17 & 21-25 Odd     | (506) to (1706) & (2106) to (2506)                        |  |
| 18                   | (1805) Tower A - (1806) Tower B                           |  |
| 26 & 28              | (2605) (2606) & (2805) (2806)                             |  |
| 27                   | (2705)                                                    |  |
| 29-35                | (2905) to (3505) Odd &<br>(3005,3006) to (3405,3406) Even |  |
| 36-40 Even (Tower A) | (3605,3606) to (4005,4006)                                |  |
| 37-41 Odd (Tower A)  | (3705) to (4105)                                          |  |