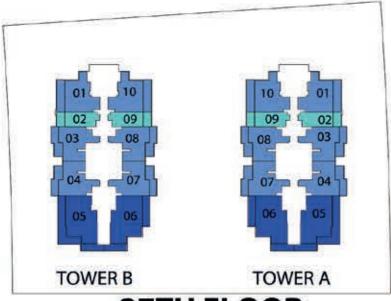

**FEATURES**: ☑ Pool

✓ Office✓ Convertible 2BHK

FLOOR: 2, 3

FLOOR: 4 - 17 & 20 - 25

FLOOR: 18