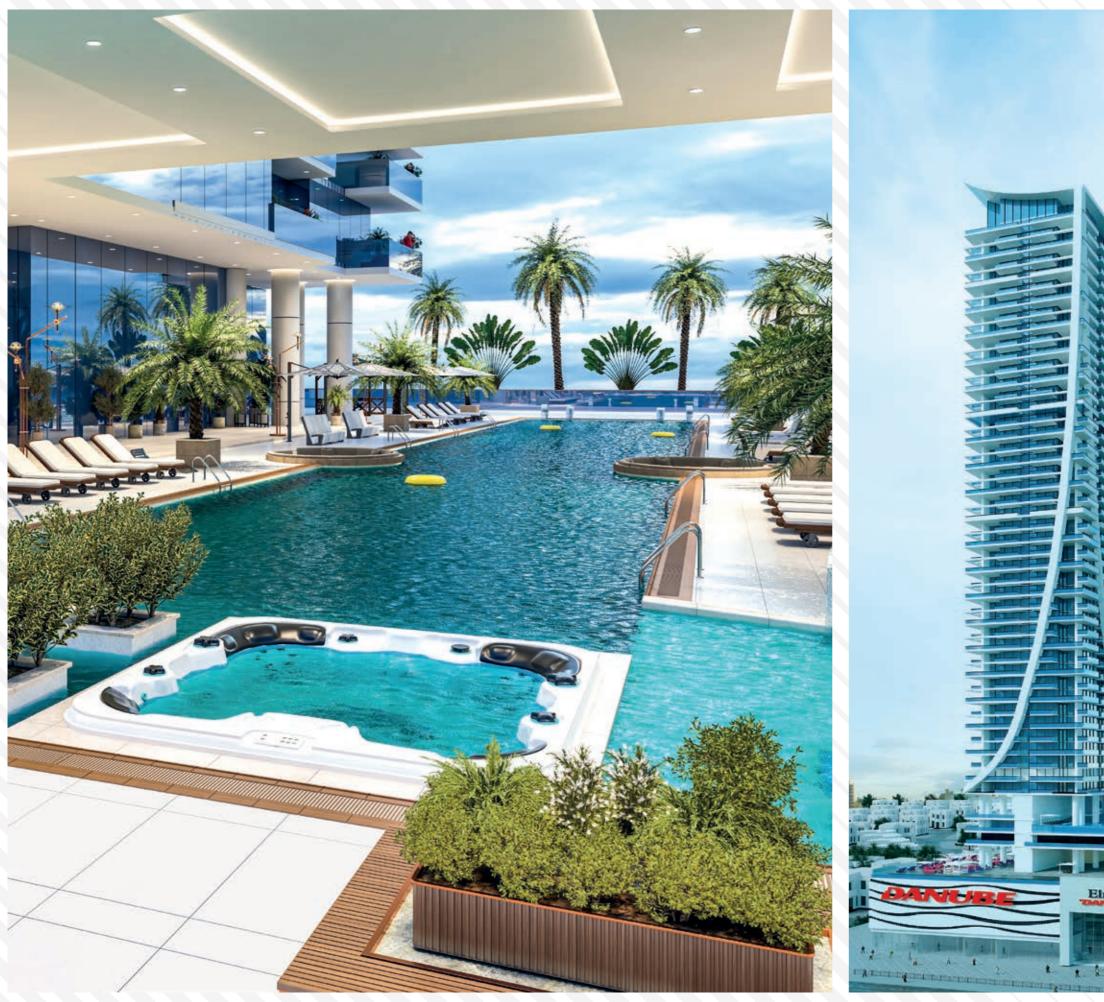

# 40+ AMENITIES

### COMMUNITY **SERVICE**

Daycare Center

**Elite Family Seating** 

Open Air Cinema

**Elite Business Center** 

Elite Cafe

22 Prayer Hall

Kids Play Zone

Kids Splash Pad

BBQ Area

Cigar Lounge

Rain Shower

Recreational Zone

Library

Cabana Seating

Multi-Purpose Hall

Water Feature

Smart Mart

### **SPORTS**

Trampoline Area

Table Tennis

Chess Board

Mini Basketball

Snooker Zone

Badminton Court

### **WELLNESS**

Swimming Pool

Kids Swimming Pool

SPA & Therapy

Jacuzzi

Lazy Lounge

**F** Beauty Salon

### **HEALTH**

Doctor On Call

Open Air Yoga Platform

Health Club

Kelaxation Zone

FLOOR: 4 - 17 & 20 - 25