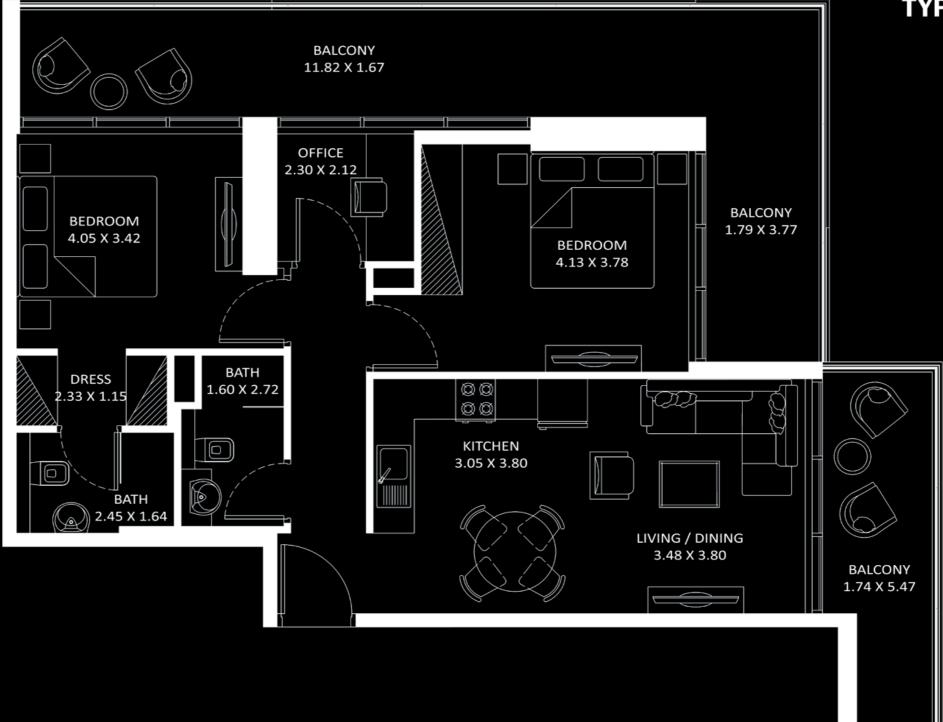

**FEATURES**: ☑ Pool

✓ Office✓ Convertible 2BHK

FLOOR: 2, 3

FLOOR: 4 - 17 & 20 - 25

FLOOR: 18

## 1 BEDROOM EXECUTIVE

| AREA in Sq.Ft: |            |
|----------------|------------|
| Apartment      | 602 to 605 |
| Balcony        | 147 to 150 |
| Total          | 749 to 754 |

| UNITS in TOWER A & B |                          |
|----------------------|--------------------------|
| FLOOR:               | UNIT Nos:                |
| 2 & 3                | (203,204,207,208) &      |
|                      | (303,304,306,307)        |
| 4 - 17 & 20 - 25     | (404,405,408,409) to     |
|                      | (1704,1705,1708,1709) &  |
|                      | (2004,2005,2008,2009) to |
|                      | (2504,2505,2508,2509)    |
| 18                   | (1803,1804)              |