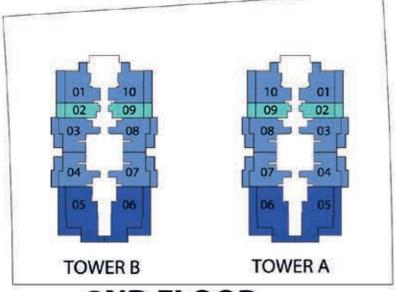

### **LEGEND**

Roof top Viewing deck

**2ND FLOOR** 

**3RD FLOOR** 

4-16, 22-24 EVEN FLOORS

5-17, 23-25 ODD FLOORS

**18TH FLOOR** 

19TH FLOOR