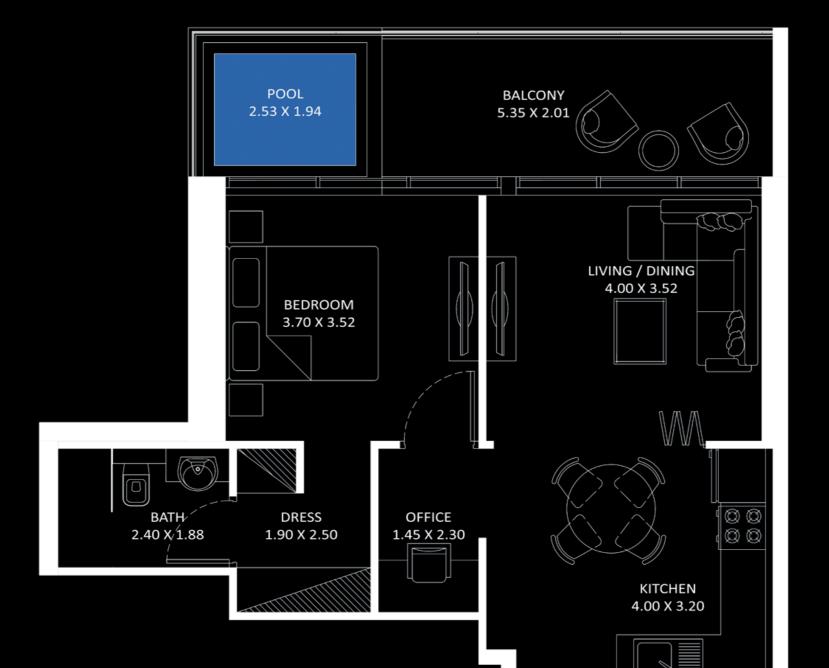

# PRESIDENTIAL STUDIO

| AREA in Sq.Ft: |            |
|----------------|------------|
| Apartment      | 329        |
| Balcony        | 89 to 90   |
| Total          | 418 to 419 |

| UNITS in TOWER A & B |                                                       |
|----------------------|-------------------------------------------------------|
| FLOOR:               | UNIT Nos:                                             |
| 4 - 17 & 20 - 25     | (401,412) to (1701,1712) & (2001,2012) to (2501,2512) |

**FEATURES**: ✓ Pool

FLOOR: 2, 3, 26 - 28

FLOOR : 4 - 17 & 20 - 25

FLOOR: 18 & 19

FLOOR: 29 - 35

FLOOR: 36 - 41