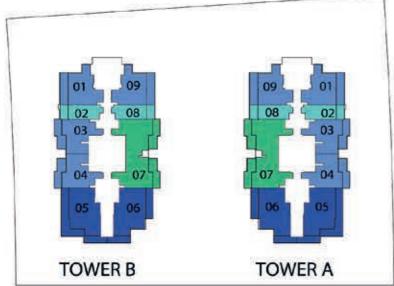

**FEATURES**: **☑** Office

✓ Convertible 2BHK

 $\bigcirc$ 

FLOOR: 4-16, 20-24 (Even)

FLOOR: 5-17, 21-25 (Odd)

FLOOR: 18

FLOOR: 26-28

FLOOR: 27

FLOOR: 5 - 17 & 21 - 25 (Odd)

FLOOR: 19

FLOOR: 27

FLOOR: 29 - 35 (Odd)

FLOOR: 37 - 41 (Odd)

 $_{\iota} \otimes$ 

FLOOR: 18

FLOOR: 19