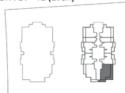

### 3 BEDROOM TYPE - A

| AREA in Sq.Ft: |                |  |
|----------------|----------------|--|
| Apartment      | 1,194 to 1,199 |  |
| Balcony        | 296 to 297     |  |
| Total          | 1,490 to 1,495 |  |

| UNITS in TOWER A & B |                  |  |
|----------------------|------------------|--|
| FLOOR:               | UNIT Nos:        |  |
| 29-35 Odd            | (2907) to (3507) |  |
| 30-34 Even           | (3007) to (3407) |  |

**FEATURES**: ☑ Pool ☑ Maid Room