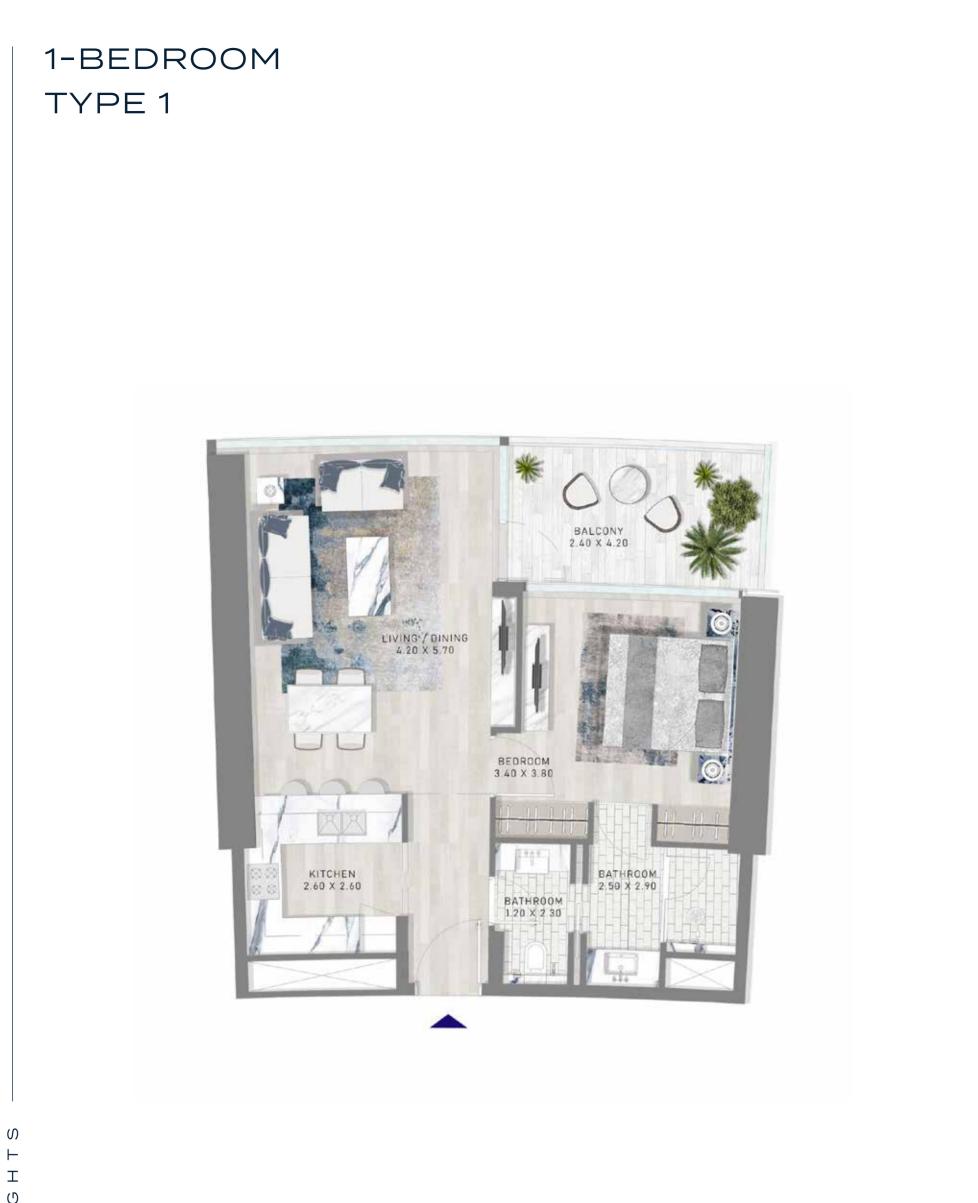

LTRA-LUXURY

Sleek white and gold features line the ceilings and walls, while the large windows let in lavish amounts of sunlight, letting you enjoy the stunning sea views.















## AN UNPARALLELED SEASIDE LIFESTYLE





#### FLOOR PLANS



#### 1-BEDROOM TYPE 1



#### FLOORS: 18, 19, 20, 21, 22, 23



#### 1-BEDROOM TYPE 2



FLOORS: 18, 19, 20, 21, 22, 23

#### 2-BEDROOM LUXURY TYPE 1



FLOORS: 52

#### 2-BEDROOM TYPE 1



#### FLOORS: 18, 19, 20, 21, 22, 23



#### 2-BEDROOM TYPE 2



FLOORS: 25, 26, 27, 28, 29, 30, 31, 32,33, 34, 35, 36, 37, 38, 39, 40, 41, 42, 43,44, 45, 46, 47, 48, 49, 50

#### 3-BEDROOM LUXURY TYPE 1



FLOORS: 52

#### 3-BEDROOM TYPE 1



#### FLOORS: 1, 2, 3, 4, 5, 6, 7, 8, 9, 10, 11, 12, 13, 14, 15, 16, 17



ſĽ  $\supset$ 0 Ш Ц ∢



### UNIT LAYOUTS



HARBOUR LIGHT

#### 1-BEDROOM TYPE 2



#### 2-BEDROOM LUXURY TYPE 1



#### 2-BEDROOM TYPE 1





#### 3-BEDROOM LUXURY TYPE 1





#### 3-BEDROOM TYPE 2