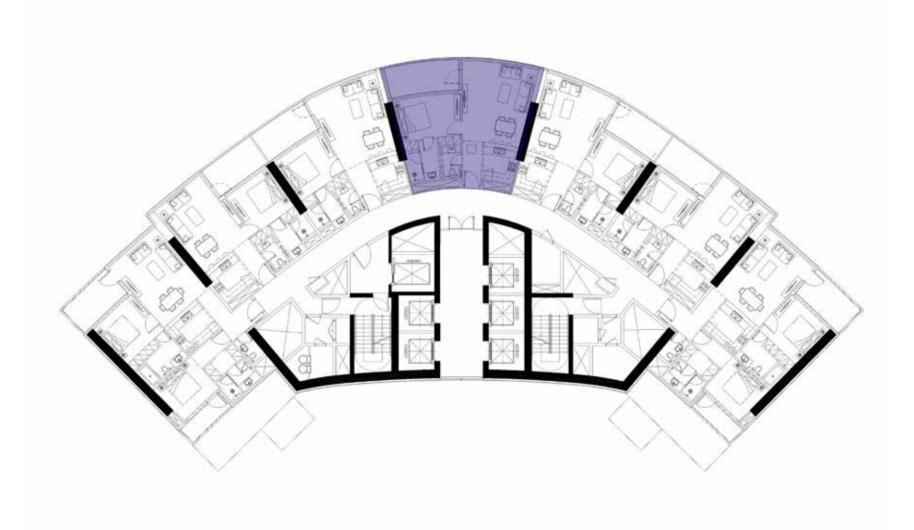

ous cabin-like rooms to the enormous sea-facing swimming pools, draw inspiration from luxury cruise ships.











## INSPIRED BY SPLENDOUR

Harbour Lights boasts designs based on the prowess of high-end luxury and fashion brand de GRISOGONO. Its signature style brings an exclusivity and elegance to the property's common areas, with captivating and flowing elements seamlessly transporting you through the property.

HARBOUR LIGHTS











#### FLOAT IN ULTRA-LUXURY

Sleek white and gold features line the ceilings and walls, while the large windows let in lavish amounts of sunlight, letting you enjoy the stunning sea views.















## AN UNPARALLELED SEASIDE LIFESTYLE





#### FLOOR PLANS



#### 1-BEDROOM TYPE 1



#### FLOORS: 18, 19, 20, 21, 22, 23



#### 1-BEDROOM TYPE 2



FLOORS: 18, 19, 20, 21, 22, 23

#### 2-BEDROOM LUXURY TYPE 1



FLOORS: 52

#### 2-BEDROOM TYPE 1



#### FLOORS: 18, 19, 20, 21, 22, 23



#### 2-BEDROOM TYPE 2



FLOORS: 25, 26, 27, 28, 29, 30, 31, 32,33, 34, 35, 36, 37, 38, 39, 40, 41, 42, 43,44, 45, 46, 47, 48, 49, 50

#### 3-BEDROOM LUXURY TYPE 1



FLOORS: 52

#### 3-BEDROOM TYPE 1



#### FLOORS: 1, 2, 3, 4, 5, 6, 7, 8, 9, 10, 11, 12, 13, 14, 15, 16, 17



ſĽ  $\supset$ 0 Ш Ц ∢



### UNIT LAYOUTS



HARBOUR LIGHT

#### 1-BEDROOM TYPE 2



#### 2-BEDROOM LUXURY TYPE 1



#### 2-BEDROOM TYPE 1





#### 3-BEDROOM LUXURY TYPE 1





#### 3-BEDROOM TYPE 2