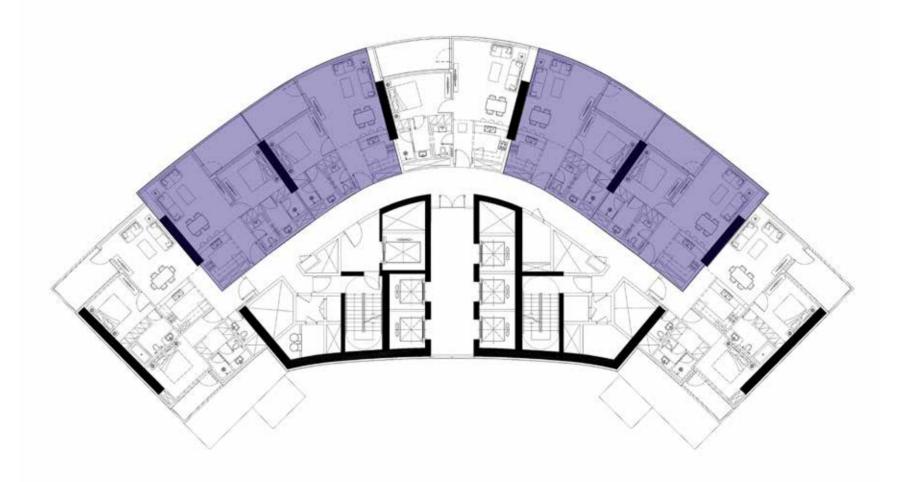

URY PERSONIFIED

The interiors and the amenities, from the spacious cabin-like rooms to the enormous sea-facing swimming pools, draw inspiration from luxury cruise ships.











## INSPIRED BY SPLENDOUR

Harbour Lights boasts designs based on the prowess of high-end luxury and fashion brand de GRISOGONO. Its signature style brings an exclusivity and elegance to the property's common areas, with captivating and flowing elements seamlessly transporting you through the property.

HARBOUR LIGHTS











#### FLOAT IN ULTRA-LUXURY

Sleek white and gold features line the ceilings and walls, while the large windows let in lavish amounts of sunlight, letting you enjoy the stunning sea views.















## AN UNPARALLELED SEASIDE LIFESTYLE





#### FLOOR PLANS



#### 1-BEDROOM TYPE 1



#### FLOORS: 18, 19, 20, 21, 22, 23



#### 1-BEDROOM TYPE 2



FLOORS: 18, 19, 20, 21, 22, 23

#### 2-BEDROOM LUXURY TYPE 1



FLOORS: 52

#### 2-BEDROOM TYPE 1



#### FLOORS: 18, 19, 20, 21, 22, 23



#### 2-BEDROOM TYPE 2



FLOORS: 25, 26, 27, 28, 29, 30, 31, 32,33, 34, 35, 36, 37, 38, 39, 40, 41, 42, 43,44, 45, 46, 47, 48, 49, 50

#### 3-BEDROOM LUXURY TYPE 1



FLOORS: 52

#### 3-BEDROOM TYPE 1



#### FLOORS: 1, 2, 3, 4, 5, 6, 7, 8, 9, 10, 11, 12, 13, 14, 15, 16, 17



ſĽ  $\supset$ 0 Ш Ц ∢



### UNIT LAYOUTS



HARBOUR LIGHT

#### 1-BEDROOM TYPE 2



#### 2-BEDROOM LUXURY TYPE 1



#### 2-BEDROOM TYPE 1





#### 3-BEDROOM LUXURY TYPE 1





#### 3-BEDROOM TYPE 2