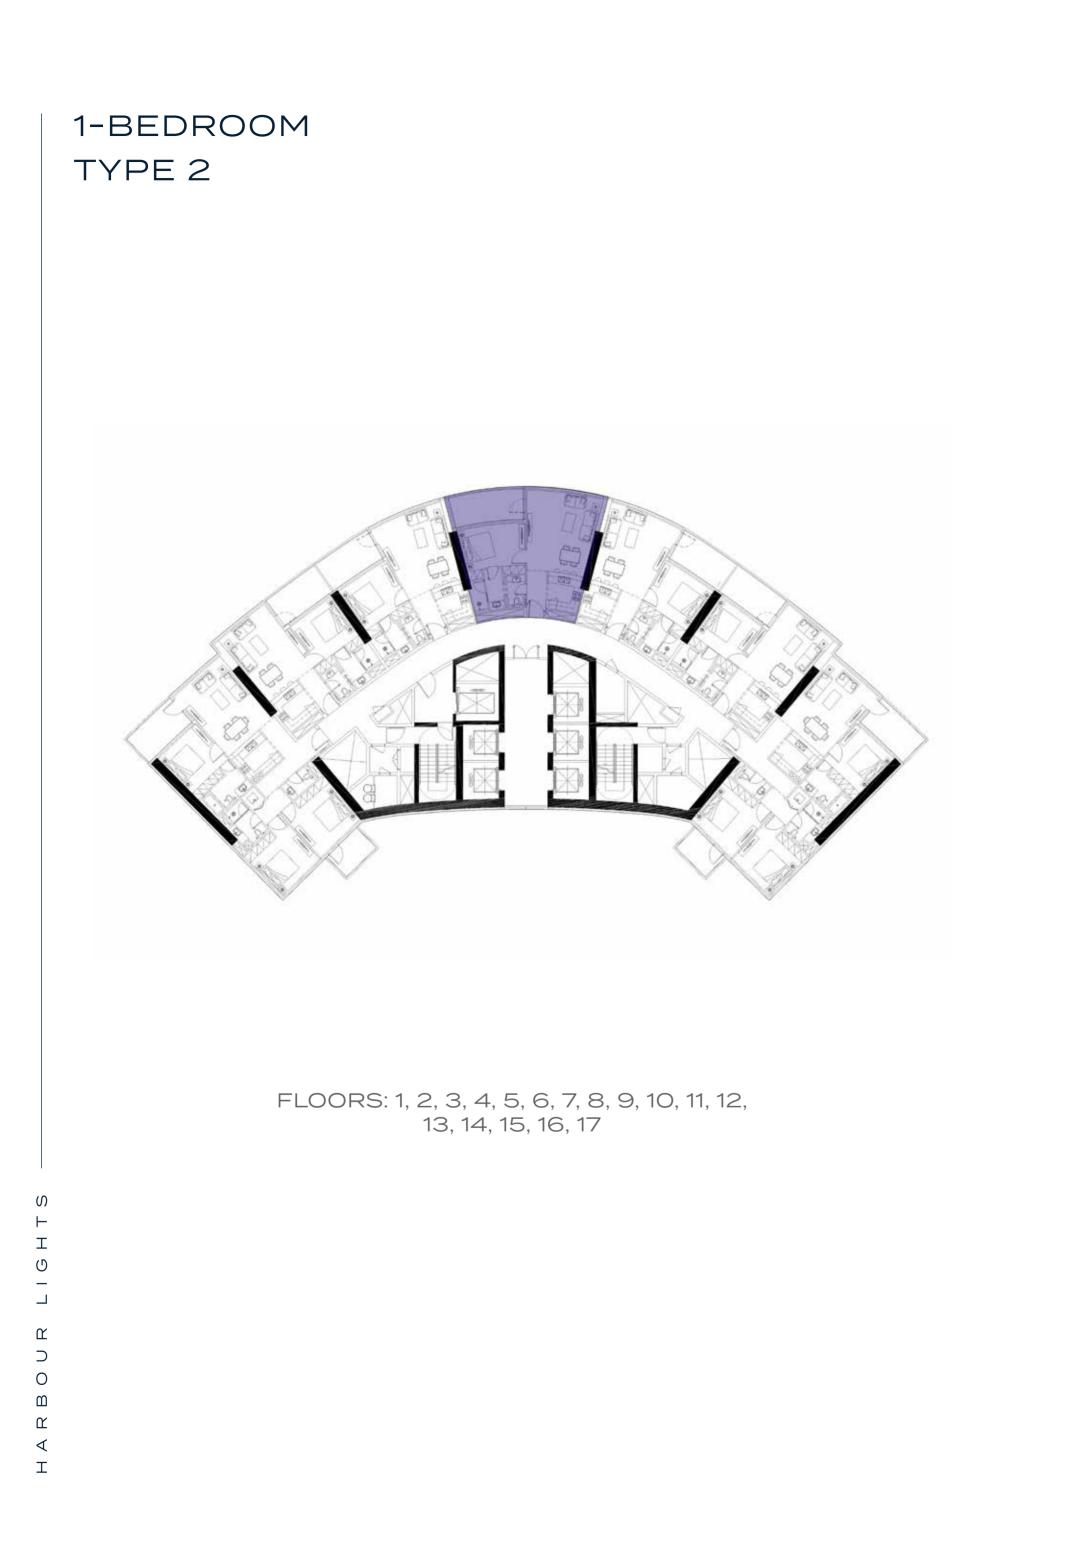

#### 1-BEDROOM TYPE 2

#### FLOORS: 1, 2, 3, 4, 5, 6, 7, 8, 9, 10, 11, 12, 13, 14, 15, 16, 17

ſĽ  $\supset$ 0 Ш Ц ∢