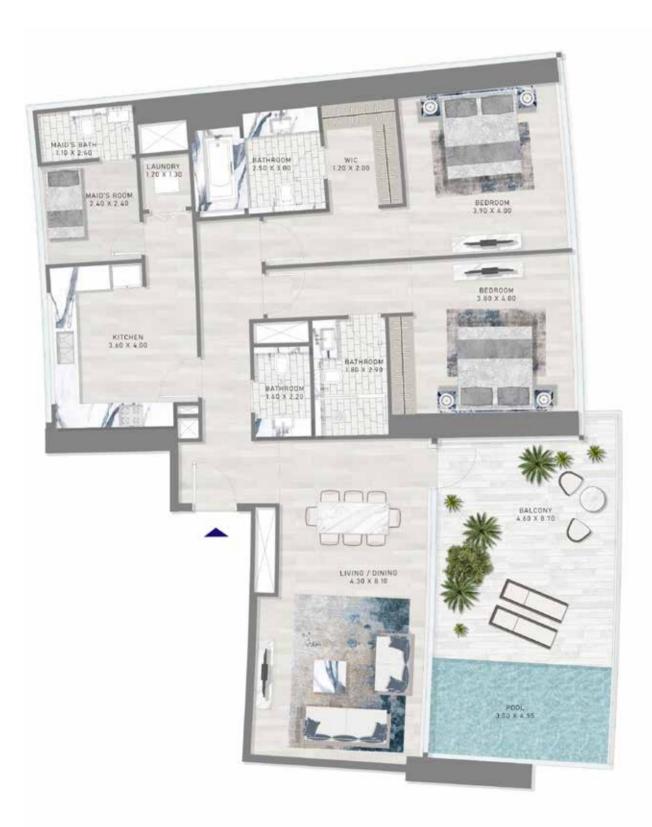

while the large windows let in lavish amounts of sunlight, letting you enjoy the stunning sea views.















## AN UNPARALLELED SEASIDE LIFESTYLE





#### FLOOR PLANS



#### 1-BEDROOM TYPE 1



#### FLOORS: 18, 19, 20, 21, 22, 23



#### 1-BEDROOM TYPE 2



FLOORS: 18, 19, 20, 21, 22, 23

#### 2-BEDROOM LUXURY TYPE 1



FLOORS: 52

#### 2-BEDROOM TYPE 1



#### FLOORS: 18, 19, 20, 21, 22, 23



#### 2-BEDROOM TYPE 2



FLOORS: 25, 26, 27, 28, 29, 30, 31, 32,33, 34, 35, 36, 37, 38, 39, 40, 41, 42, 43,44, 45, 46, 47, 48, 49, 50

#### 3-BEDROOM LUXURY TYPE 1



FLOORS: 52

#### 3-BEDROOM TYPE 1



#### FLOORS: 1, 2, 3, 4, 5, 6, 7, 8, 9, 10, 11, 12, 13, 14, 15, 16, 17



ſĽ  $\supset$ 0 Ш Ц ∢



### UNIT LAYOUTS



HARBOUR LIGHT

#### 1-BEDROOM TYPE 2



#### 2-BEDROOM LUXURY TYPE 1



#### 2-BEDROOM TYPE 1





#### 3-BEDROOM LUXURY TYPE 1





#### 3-BEDROOM TYPE 2