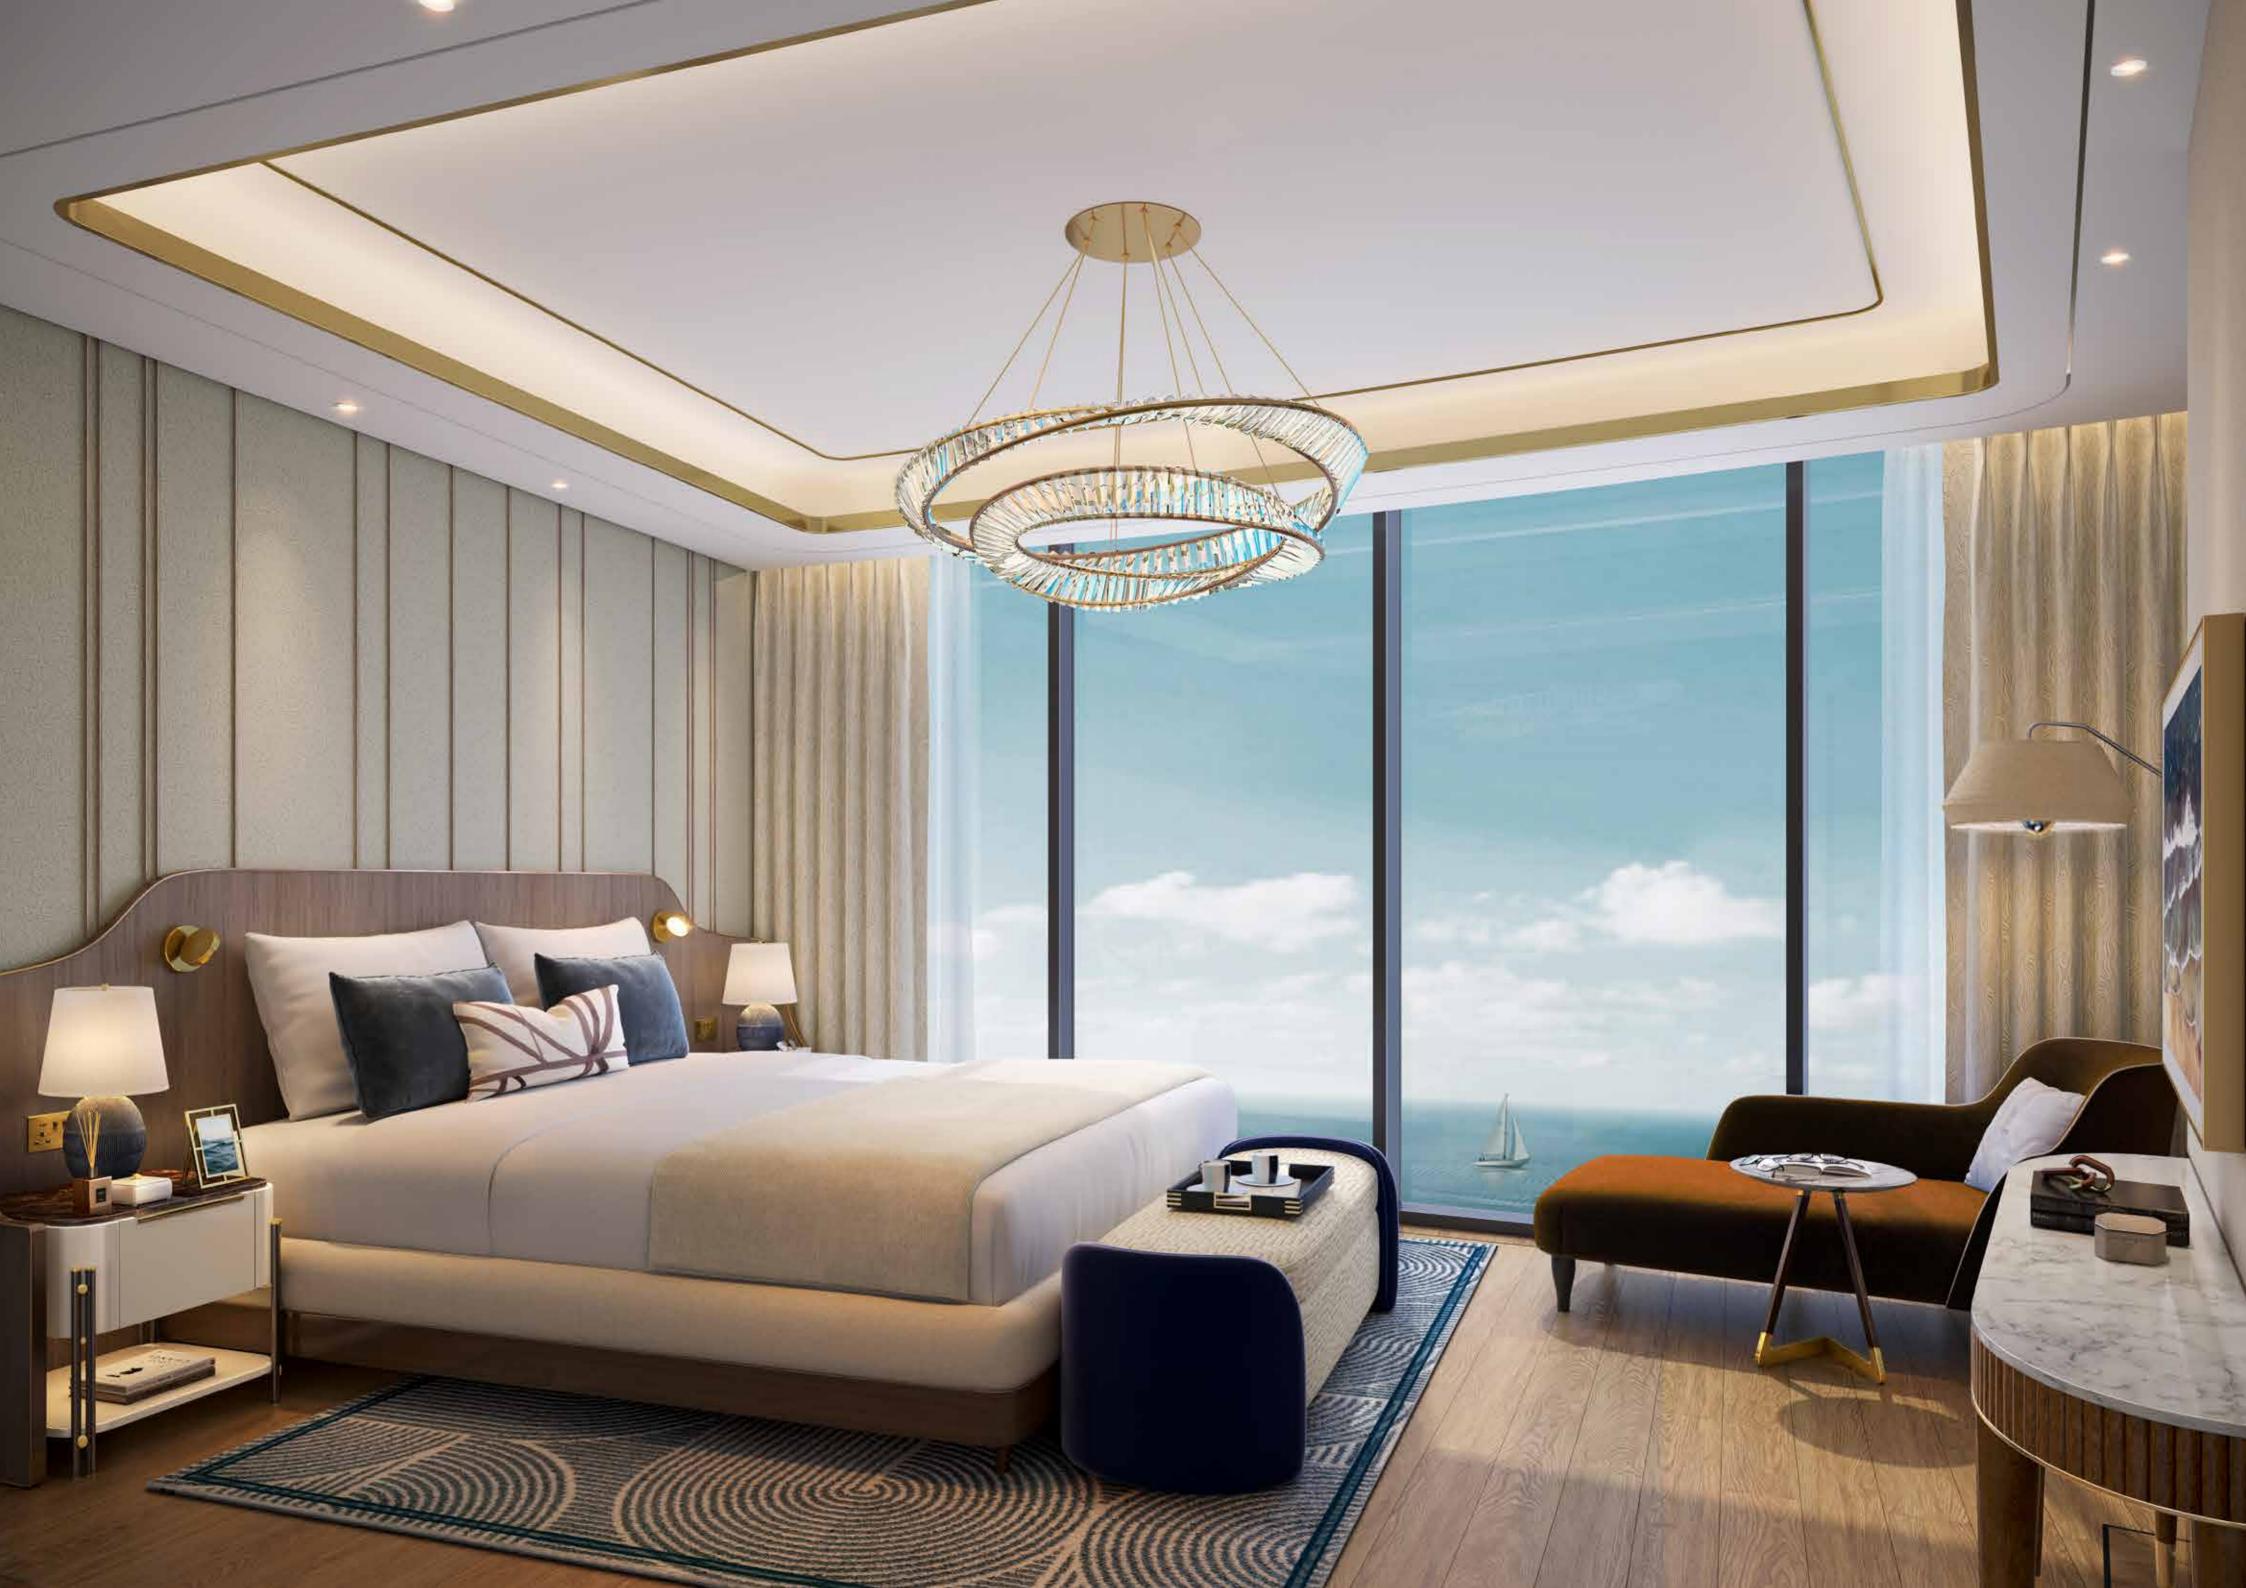

## MARITIME LUXURY PERSONIFIED

The interiors and the amenities, from the spacious cabin-like rooms to the enormous sea-facing swimming pools, draw inspiration from luxury cruise ships.

#### FLOAT IN ULTRA-LUXURY

Sleek white and gold features line the ceilings and walls, while the large windows let in lavish amounts of sunlight, letting you enjoy the stunning sea views.

## AN UNPARALLELED SEASIDE LIFESTYLE