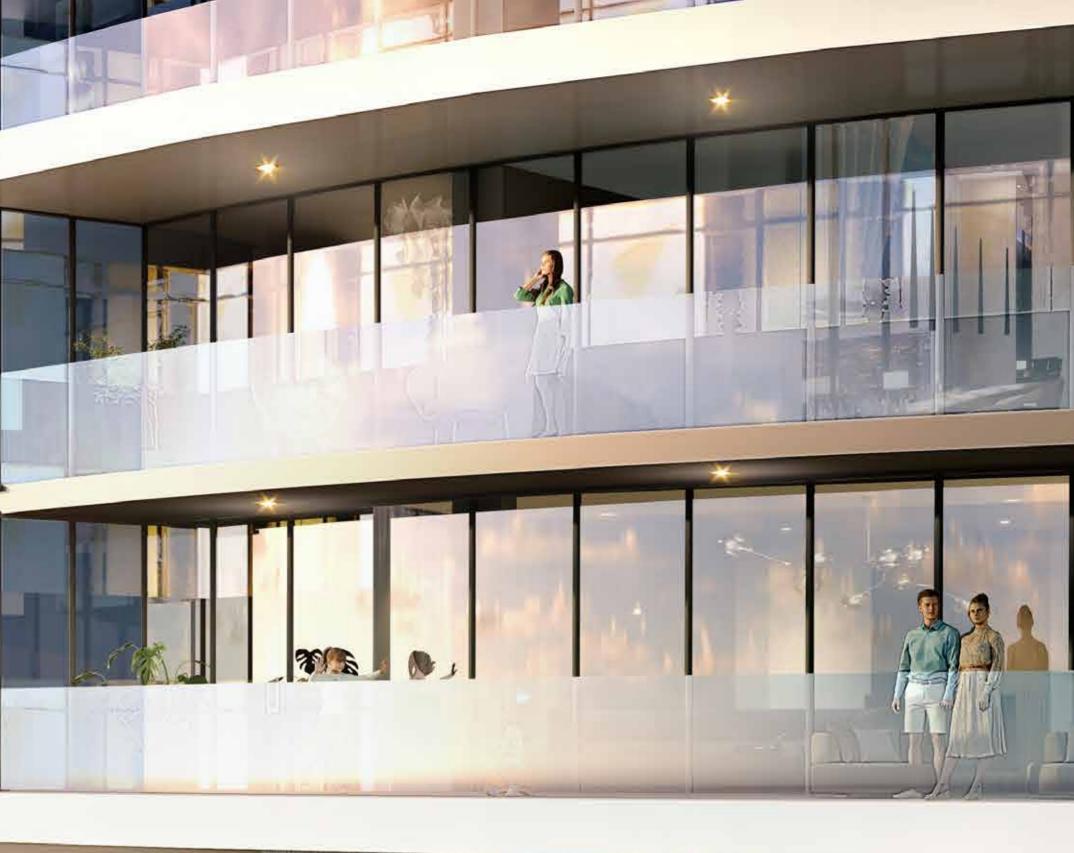

## MARITIME LUXURY PERSONIFIED

The interiors and the amenities, from the spacious cabin-like rooms to the enormous sea-facing swimming pools, draw inspiration from luxury cruise ships.

## INSPIRED BY SPLENDOUR

Harbour Lights boasts designs based on the prowess of high-end luxury and fashion brand de GRISOGONO. Its signature style brings an exclusivity and elegance to the property's common areas, with captivating and flowing elements seamlessly transporting you through the property.

#### FLOAT IN ULTRA-LUXURY

Sleek white and gold features line the ceilings and walls, while the large windows let in lavish amounts of sunlight, letting you enjoy the stunning sea views.