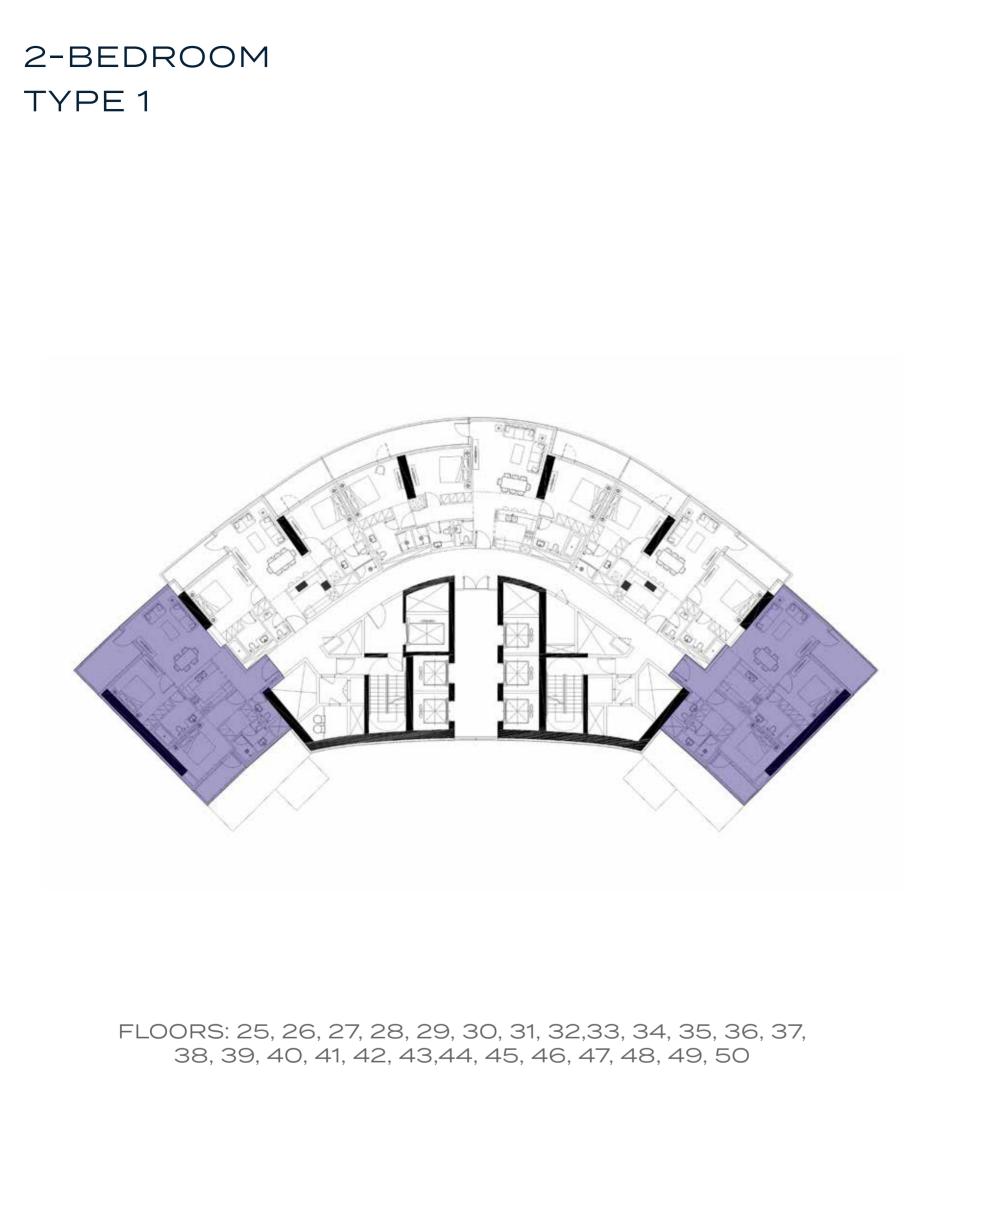

#### 2-BEDROOM TYPE 1

#### 2-BEDROOM TYPE 2

FLOORS: 25, 26, 27, 28, 29, 30, 31, 32,33, 34, 35, 36, 37, 38, 39, 40, 41, 42, 43,44, 45, 46, 47, 48, 49, 50