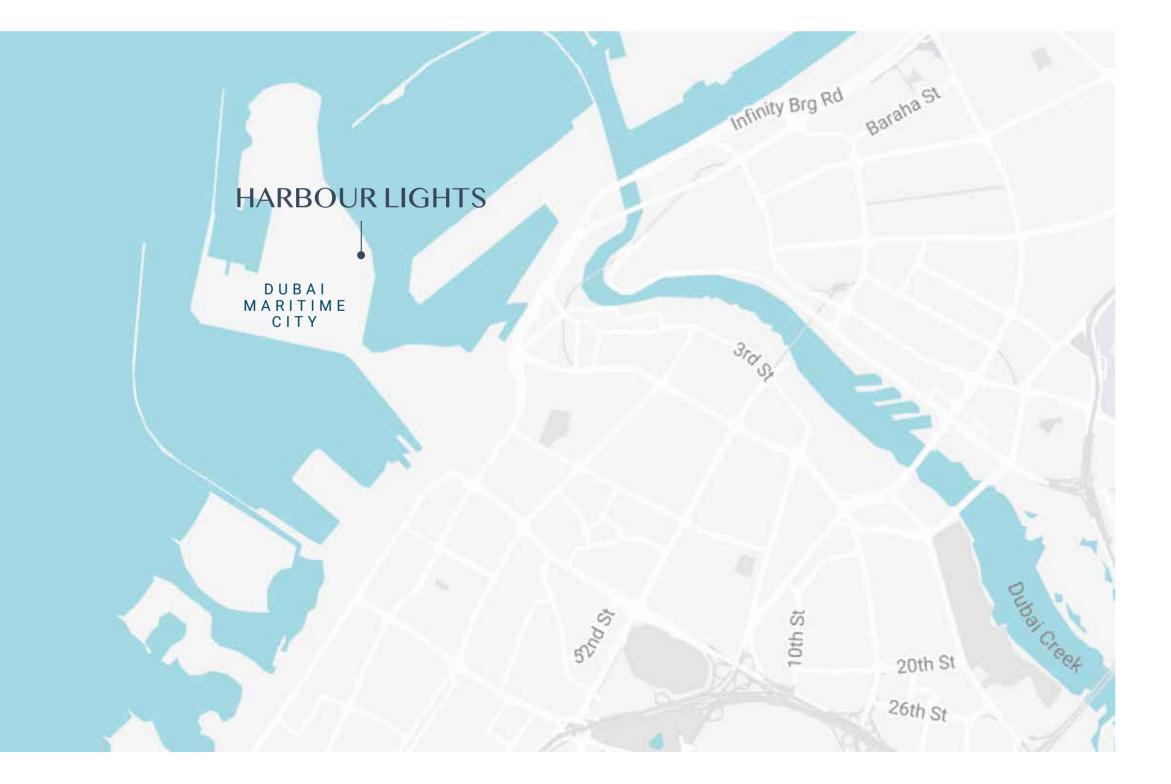

#### A COMMERCE & TRADE HUB

Strategically located between Port Rashid and Dubai's Drydocks World, Dubai Maritime City capitalises on its strengths, bringing together the entire maritime industry and offering residents a dynamic, urban lifestyle.