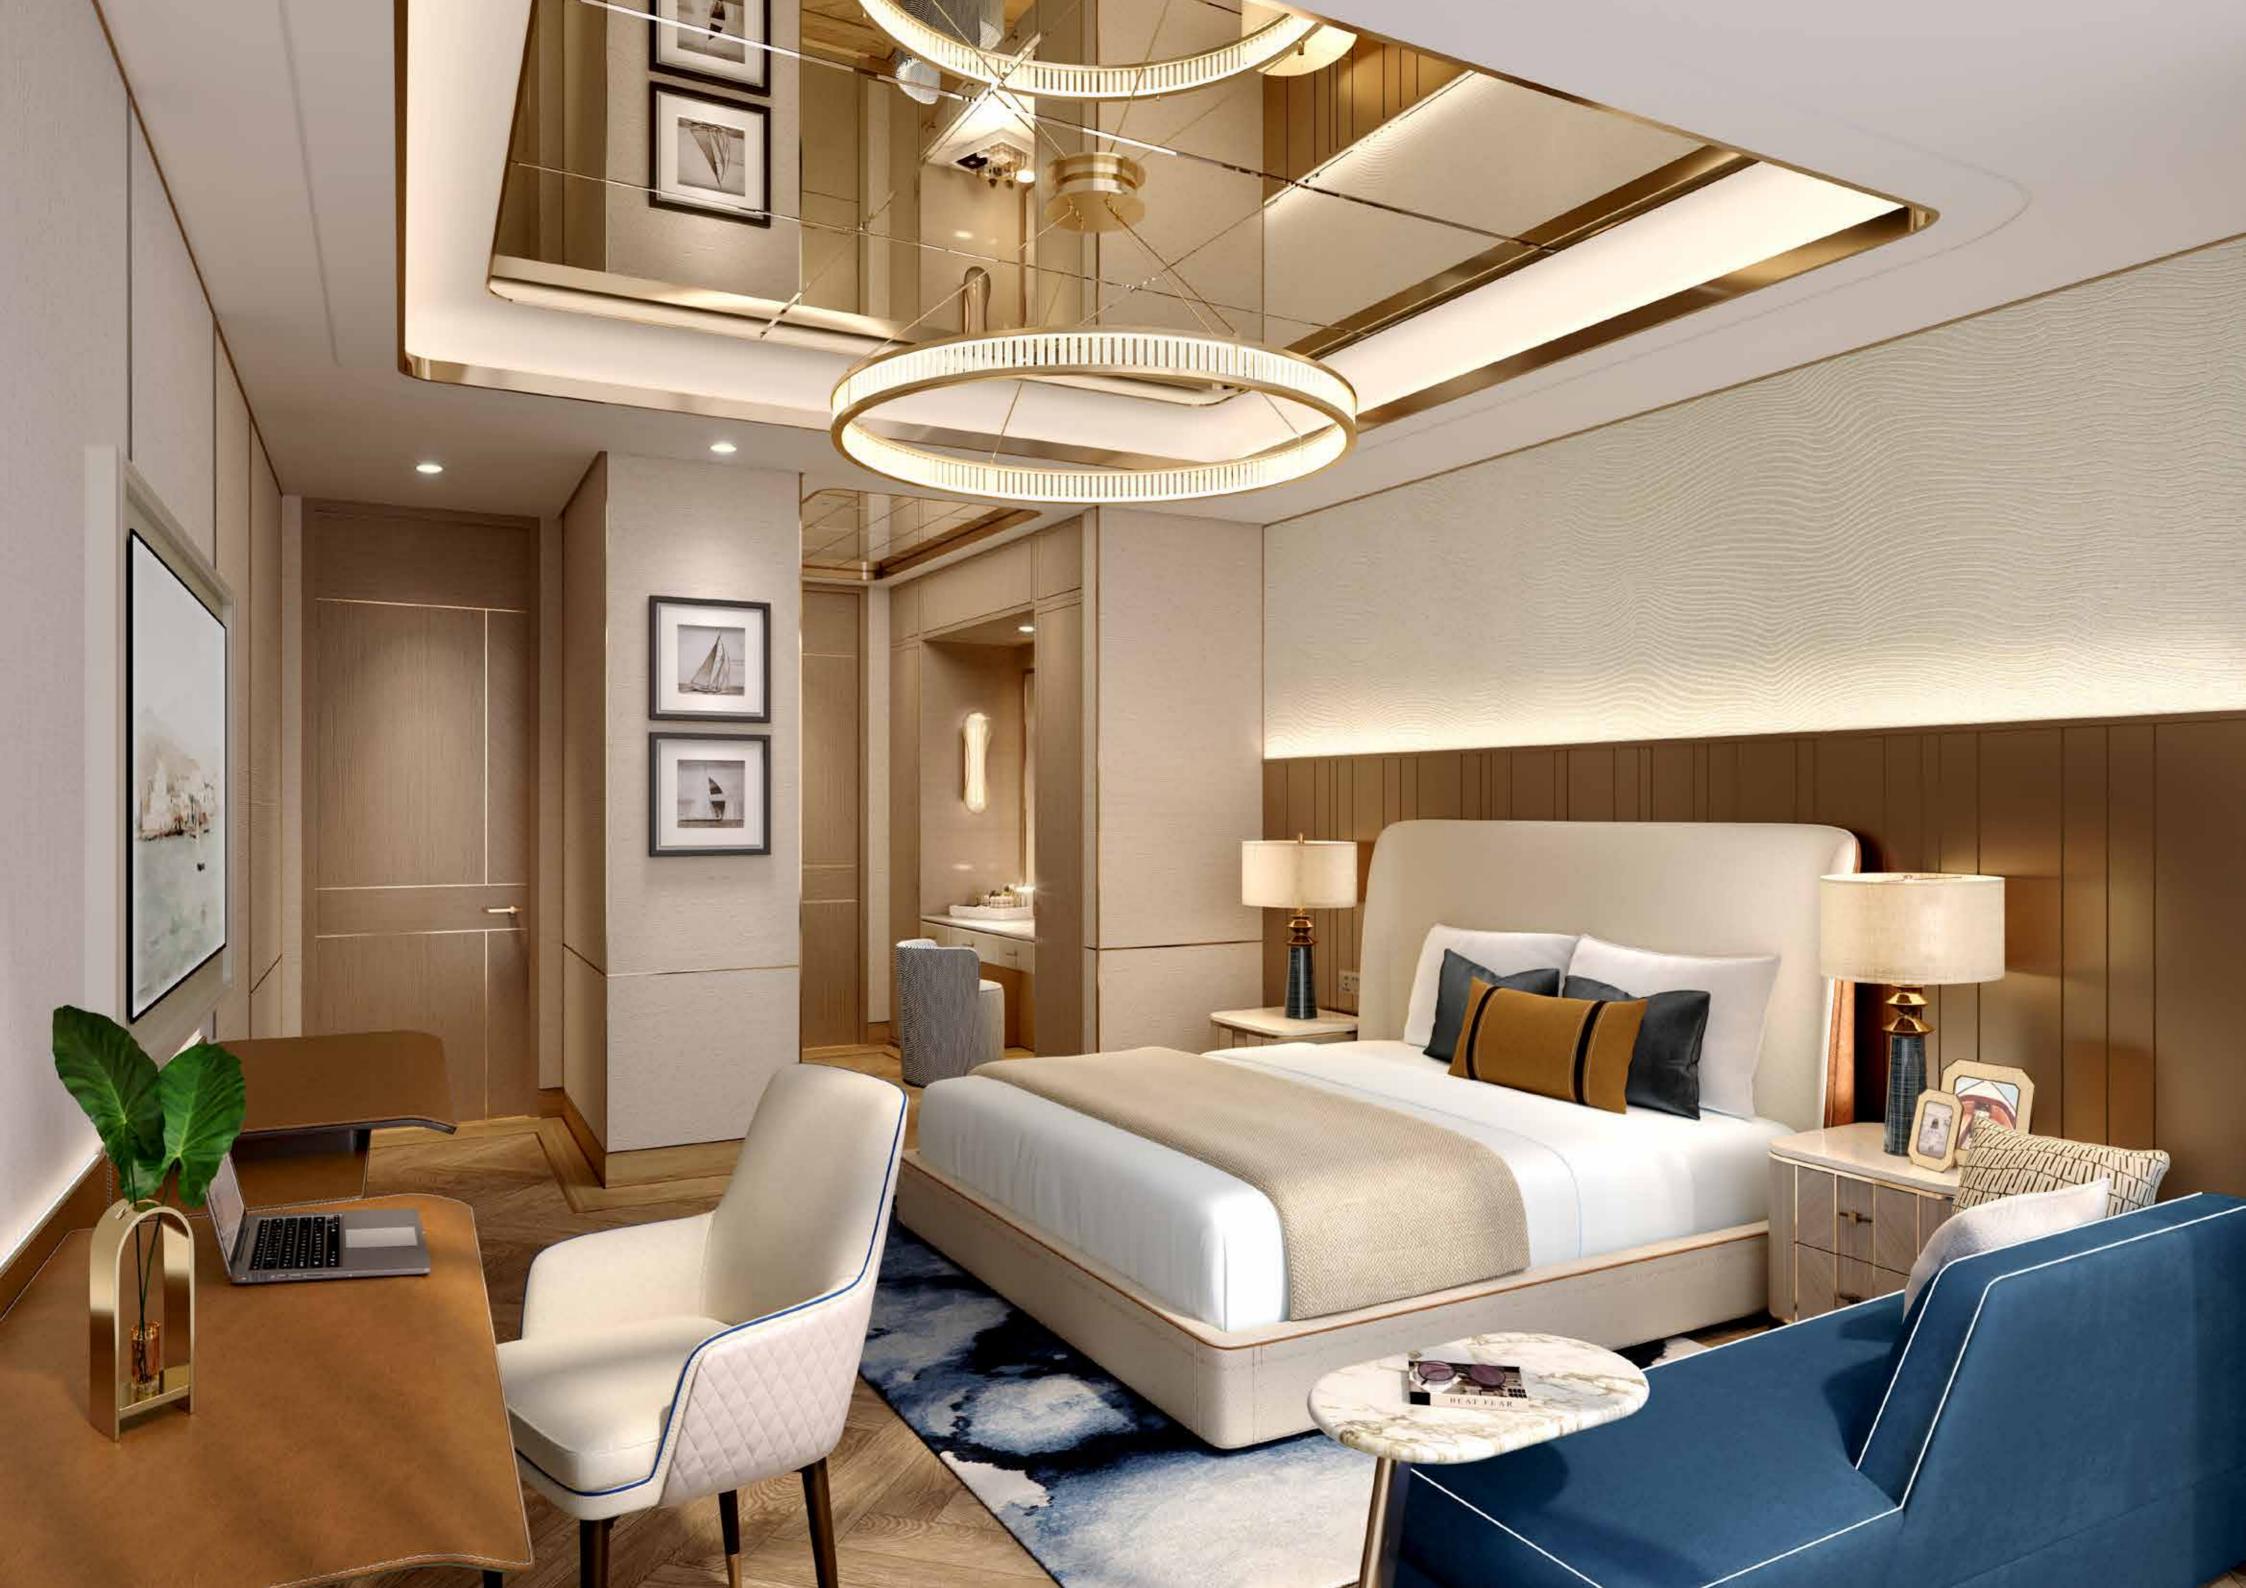

## MARITIME LUXURY PERSONIFIED

The interiors and the amenities, from the spacious cabin-like rooms to the enormous sea-facing swimming pools, draw inspiration from luxury cruise ships.

## INSPIRED BY SPLENDOUR

Harbour Lights boasts designs based on the prowess of high-end luxury and fashion brand de GRISOGONO. Its signature style brings an exclusivity and elegance to the property's common areas, with captivating and flowing elements seamlessly transporting you through the property.

#### FLOAT IN ULTRA-LUXURY

Sleek white and gold features line the ceilings and walls, while the large windows let in lavish amounts of sunlight, letting you enjoy the stunning sea views.