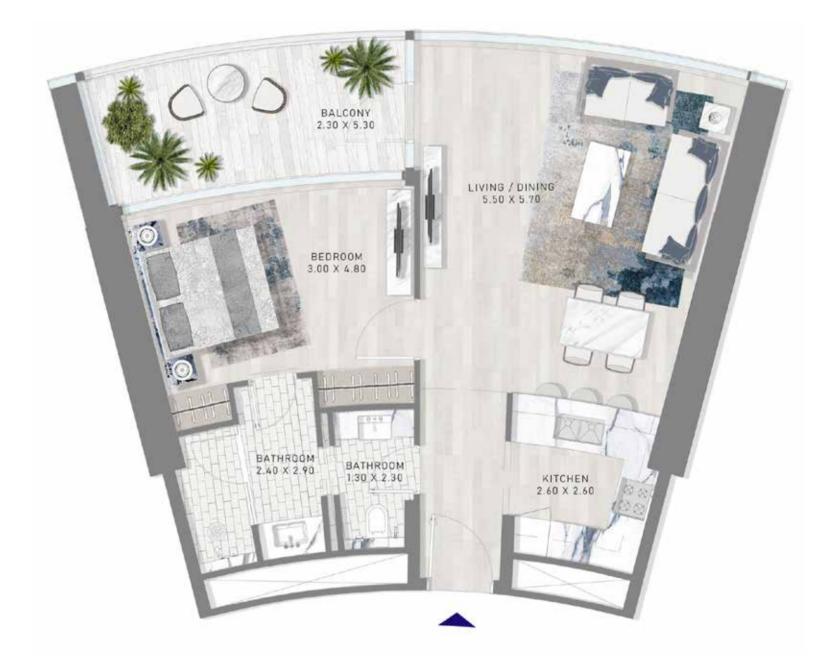

es line the ceilings and walls, while the large windows let in lavish amounts of sunlight, letting you enjoy the stunning sea views.















## AN UNPARALLELED SEASIDE LIFESTYLE





#### FLOOR PLANS



#### 1-BEDROOM TYPE 1



#### FLOORS: 18, 19, 20, 21, 22, 23



#### 1-BEDROOM TYPE 2



FLOORS: 18, 19, 20, 21, 22, 23

#### 2-BEDROOM LUXURY TYPE 1



FLOORS: 52

#### 2-BEDROOM TYPE 1



#### FLOORS: 18, 19, 20, 21, 22, 23



#### 2-BEDROOM TYPE 2



FLOORS: 25, 26, 27, 28, 29, 30, 31, 32,33, 34, 35, 36, 37, 38, 39, 40, 41, 42, 43,44, 45, 46, 47, 48, 49, 50

#### 3-BEDROOM LUXURY TYPE 1



FLOORS: 52

#### 3-BEDROOM TYPE 1



#### FLOORS: 1, 2, 3, 4, 5, 6, 7, 8, 9, 10, 11, 12, 13, 14, 15, 16, 17



ſĽ  $\supset$ 0 Ш Ц ∢



### UNIT LAYOUTS



HARBOUR LIGHT

#### 1-BEDROOM TYPE 2



#### 2-BEDROOM LUXURY TYPE 1



#### 2-BEDROOM TYPE 1





#### 3-BEDROOM LUXURY TYPE 1





#### 3-BEDROOM TYPE 2