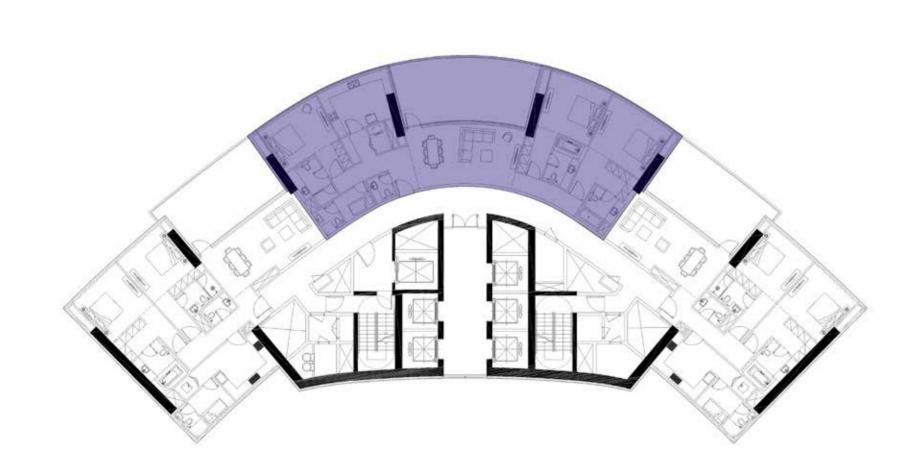

#### 2-BEDROOM TYPE 1

#### 2-BEDROOM TYPE 2

FLOORS: 25, 26, 27, 28, 29, 30, 31, 32,33, 34, 35, 36, 37, 38, 39, 40, 41, 42, 43,44, 45, 46, 47, 48, 49, 50