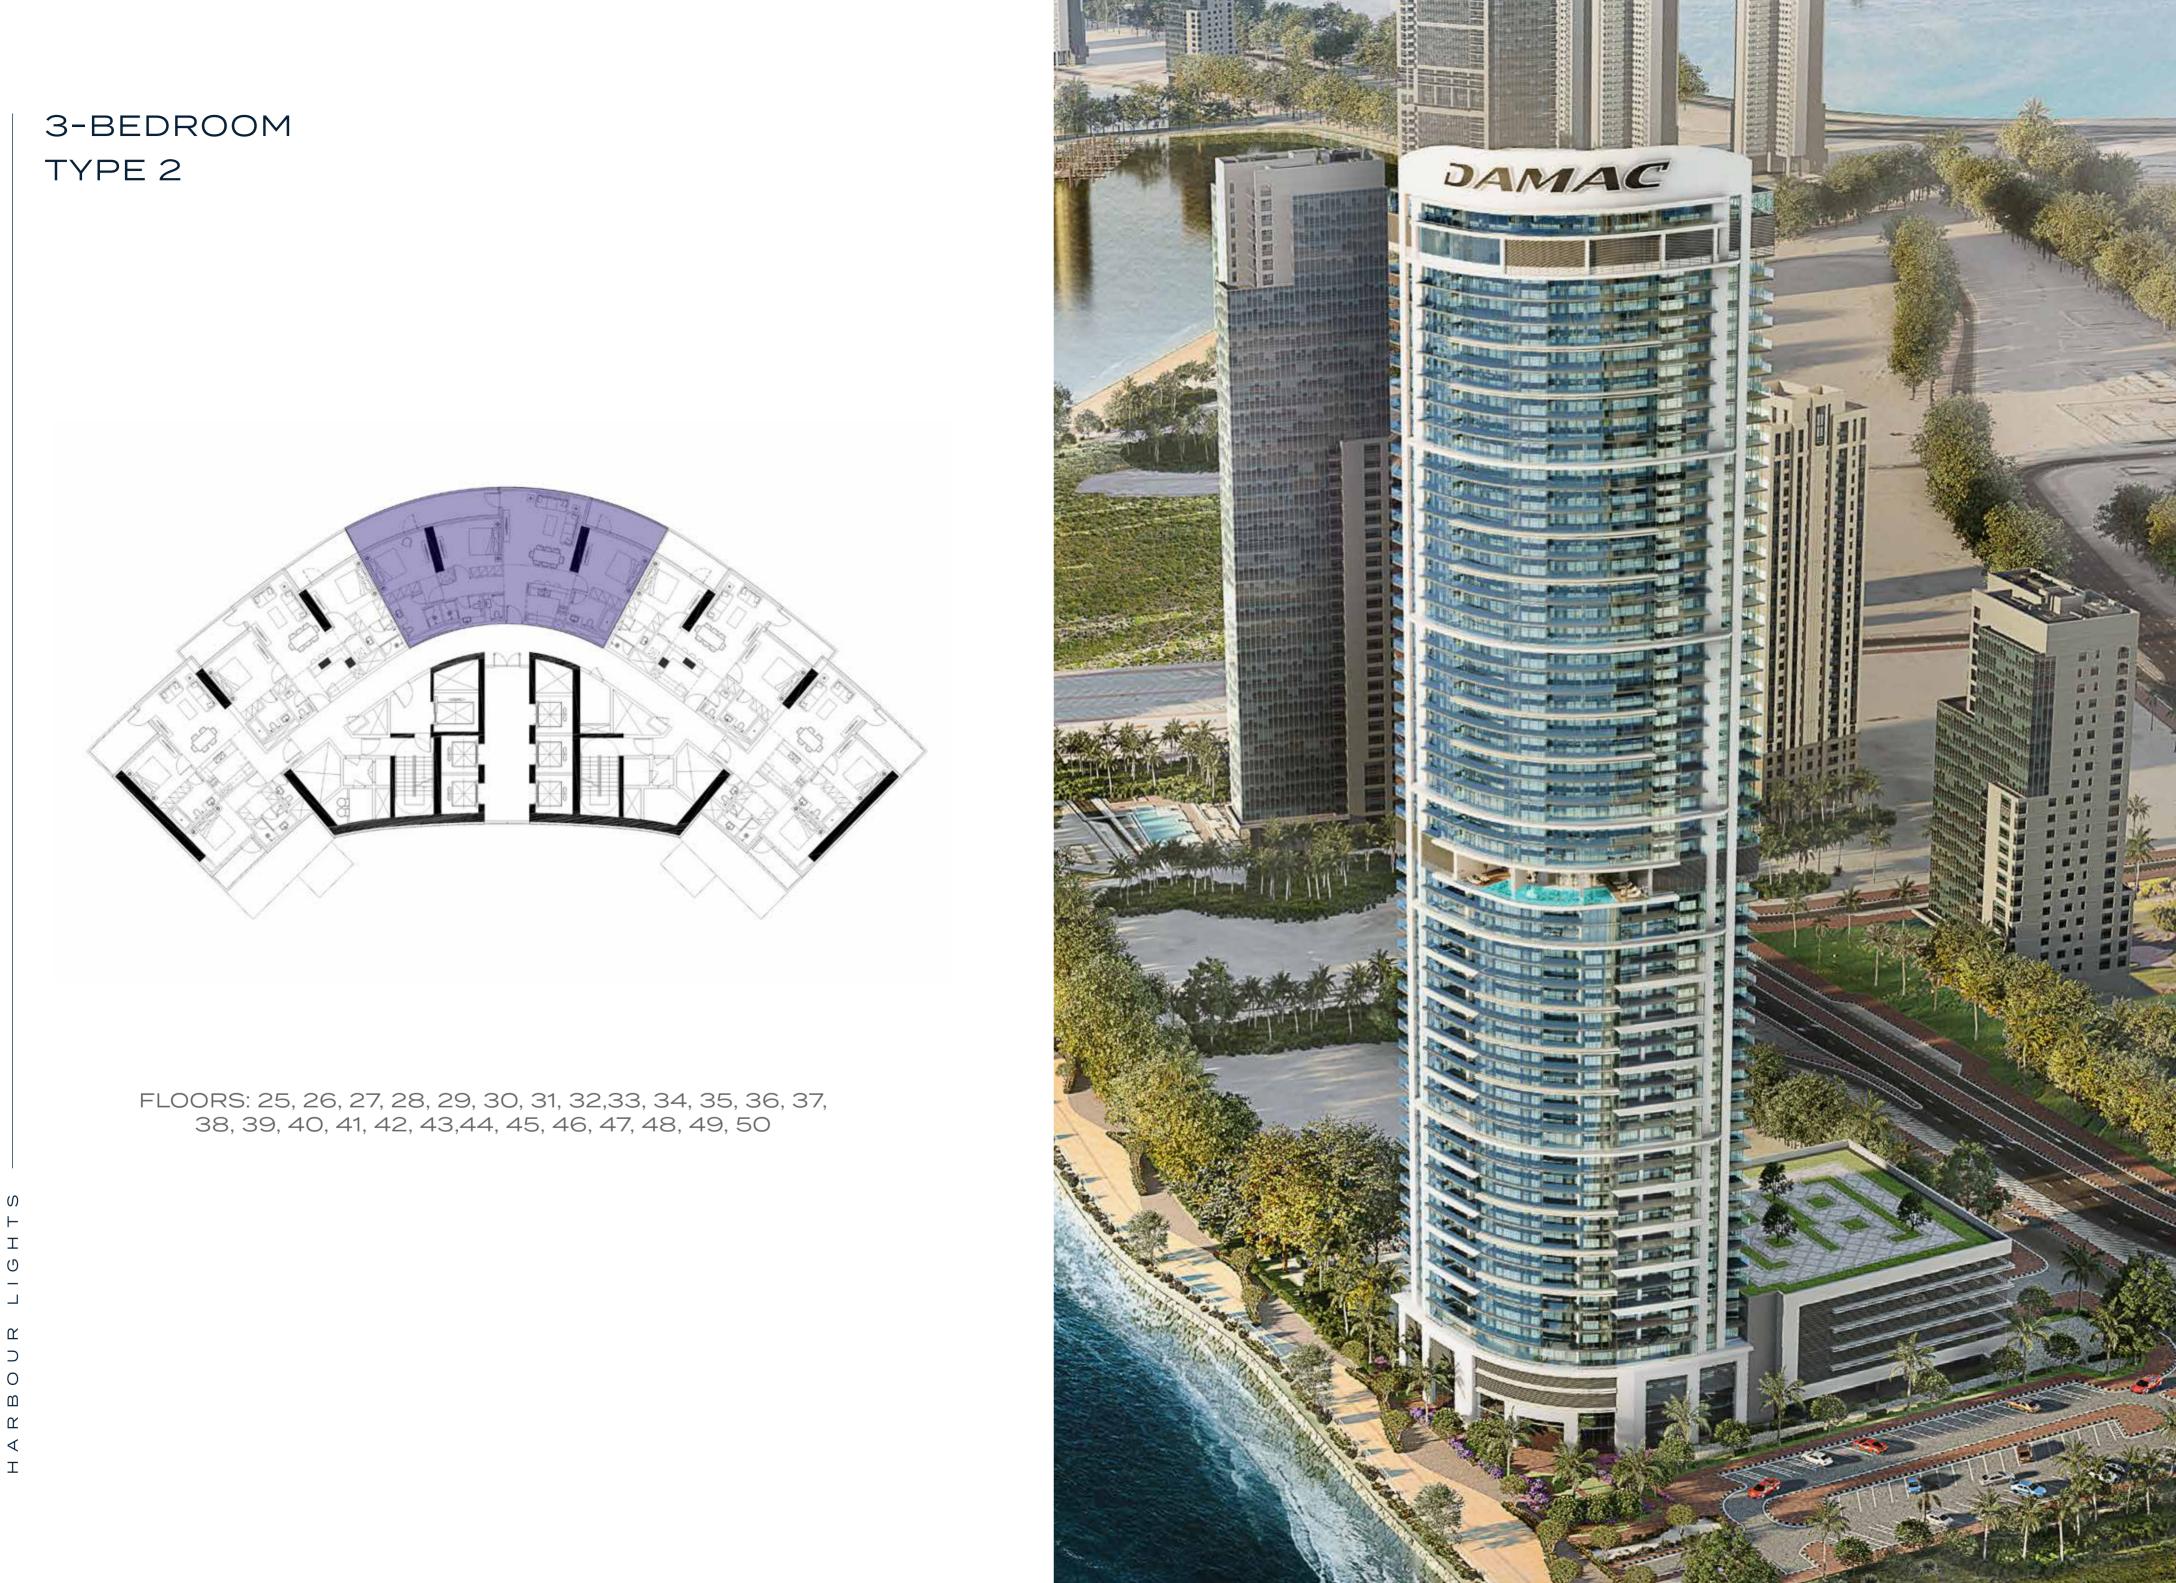

#### 2-BEDROOM TYPE 2

FLOORS: 25, 26, 27, 28, 29, 30, 31, 32,33, 34, 35, 36, 37, 38, 39, 40, 41, 42, 43,44, 45, 46, 47, 48, 49, 50

#### 3-BEDROOM TYPE 2