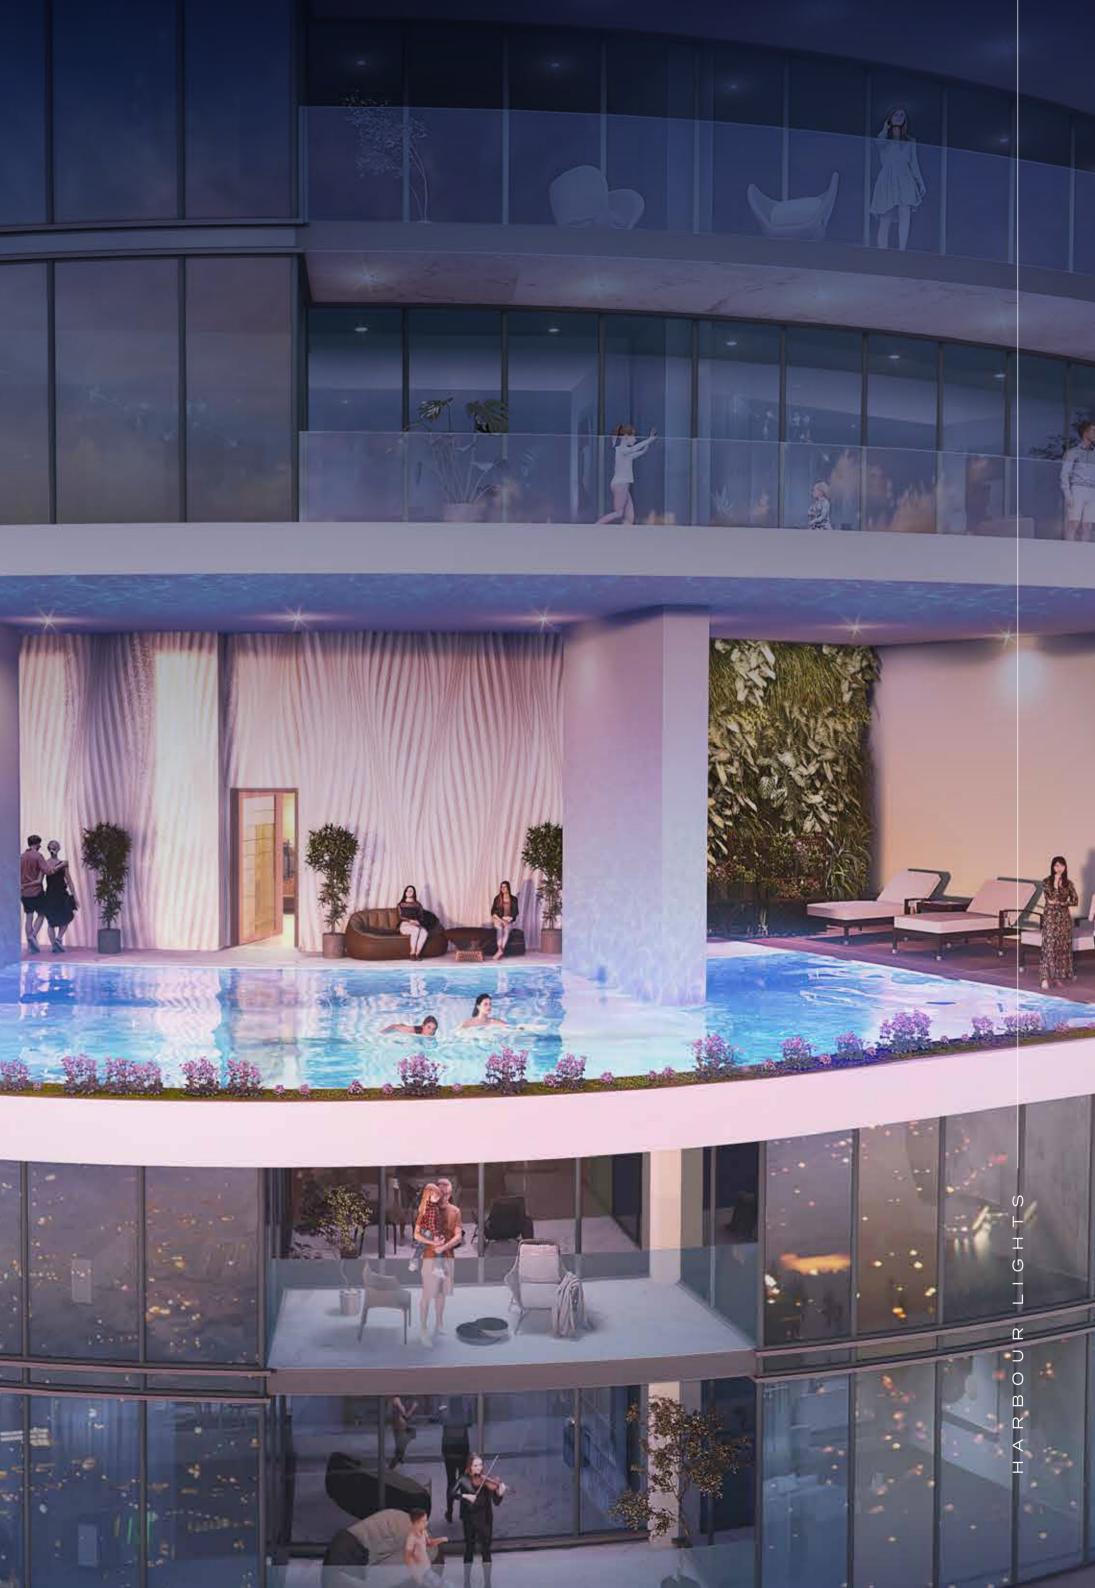

## A UNIQUE FLOATING POOL IN THE SEA

Nestled away in the vast expanse of the deep blue, take the plunge into Harbor Lights' floating pool. Whether it's swimming lengths or perfecting your tan, you can now do so surrounded by the abundance of nature's most magnificent wonder.