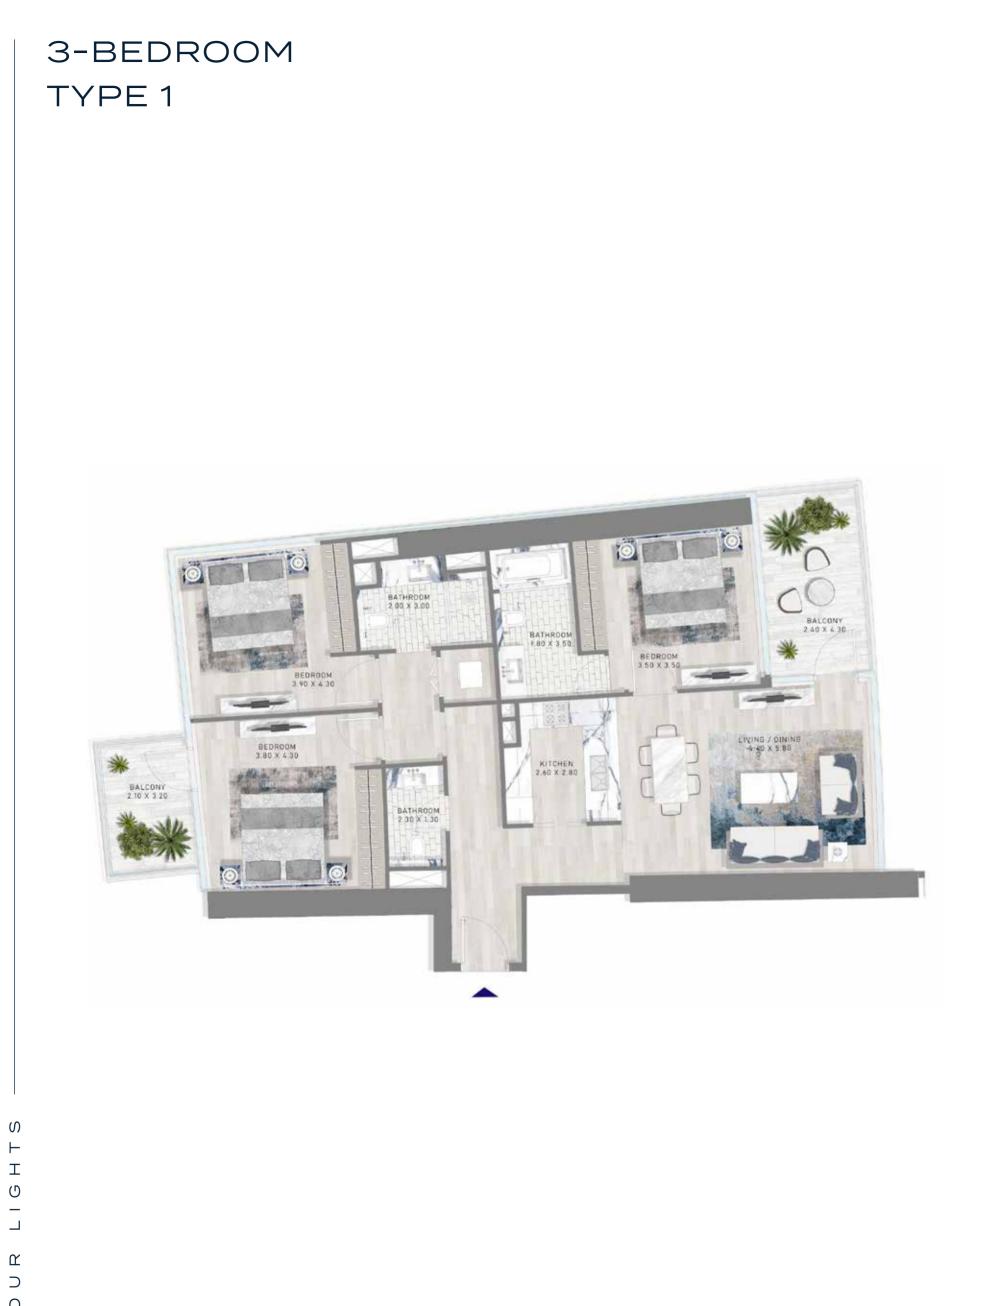

#### 3-BEDROOM TYPE 1

#### FLOORS: 1, 2, 3, 4, 5, 6, 7, 8, 9, 10, 11, 12, 13, 14, 15, 16, 17

ſĽ  $\supset$ 0 Ш Ц ∢