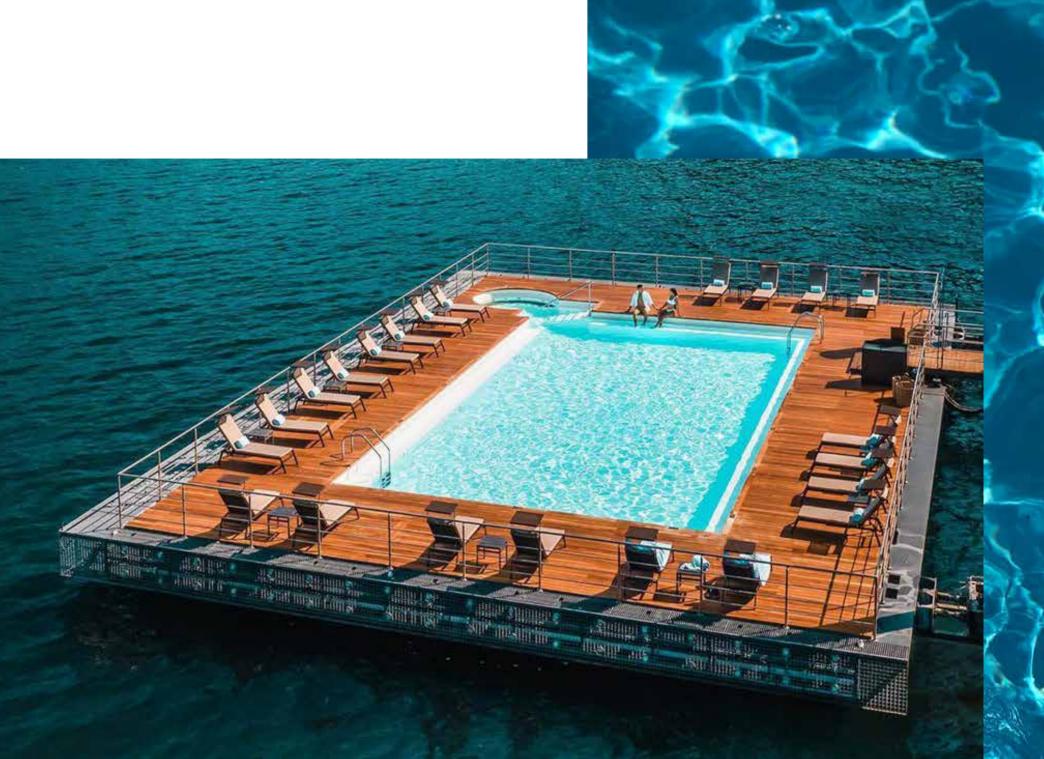

## A UNIQUE FLOATING POOL IN THE SEA

Nestled away in the vast expanse of the deep blue, take the plunge into Harbor Lights' floating pool. Whether it's swimming lengths or perfecting your tan, you can now do so surrounded by the abundance of nature's most magnificent wonder.