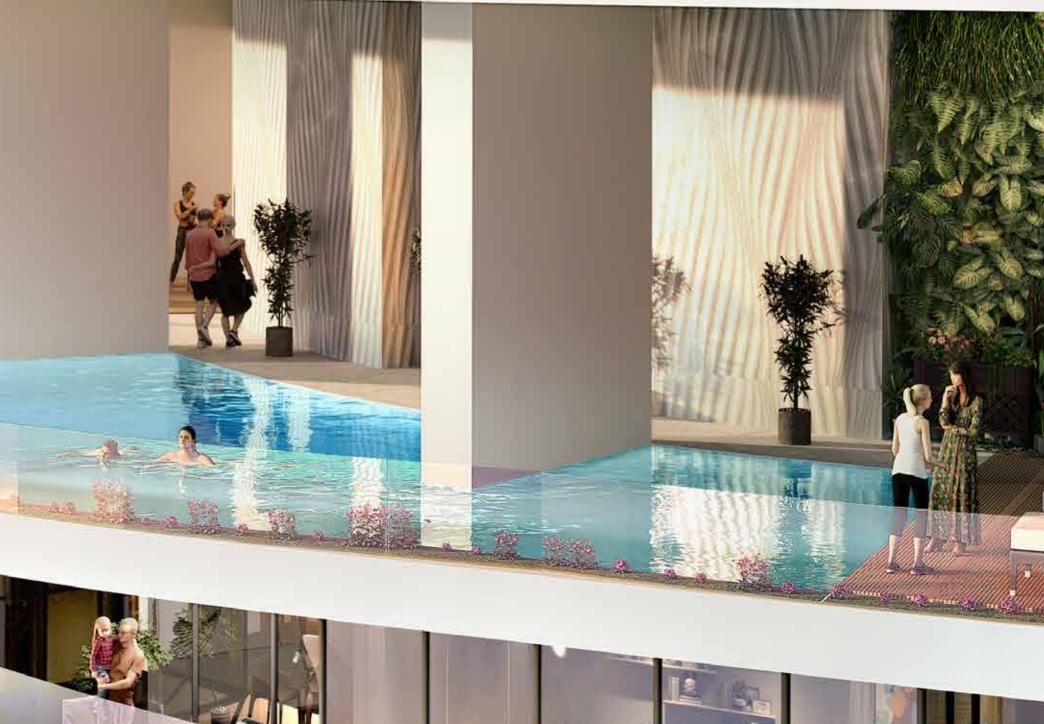

## A UNIQUE FLOATING POOL IN THE SEA

Nestled away in the vast expanse of the deep blue, take the plunge into Harbor Lights' floating pool. Whether it's swimming lengths or perfecting your tan, you can now do so surrounded by the abundance of nature's most magnificent wonder.

## MARITIME LUXURY PERSONIFIED

The interiors and the amenities, from the spacious cabin-like rooms to the enormous sea-facing swimming pools, draw inspiration from luxury cruise ships.

#### FLOAT IN ULTRA-LUXURY

Sleek white and gold features line the ceilings and walls, while the large windows let in lavish amounts of sunlight, letting you enjoy the stunning sea views.