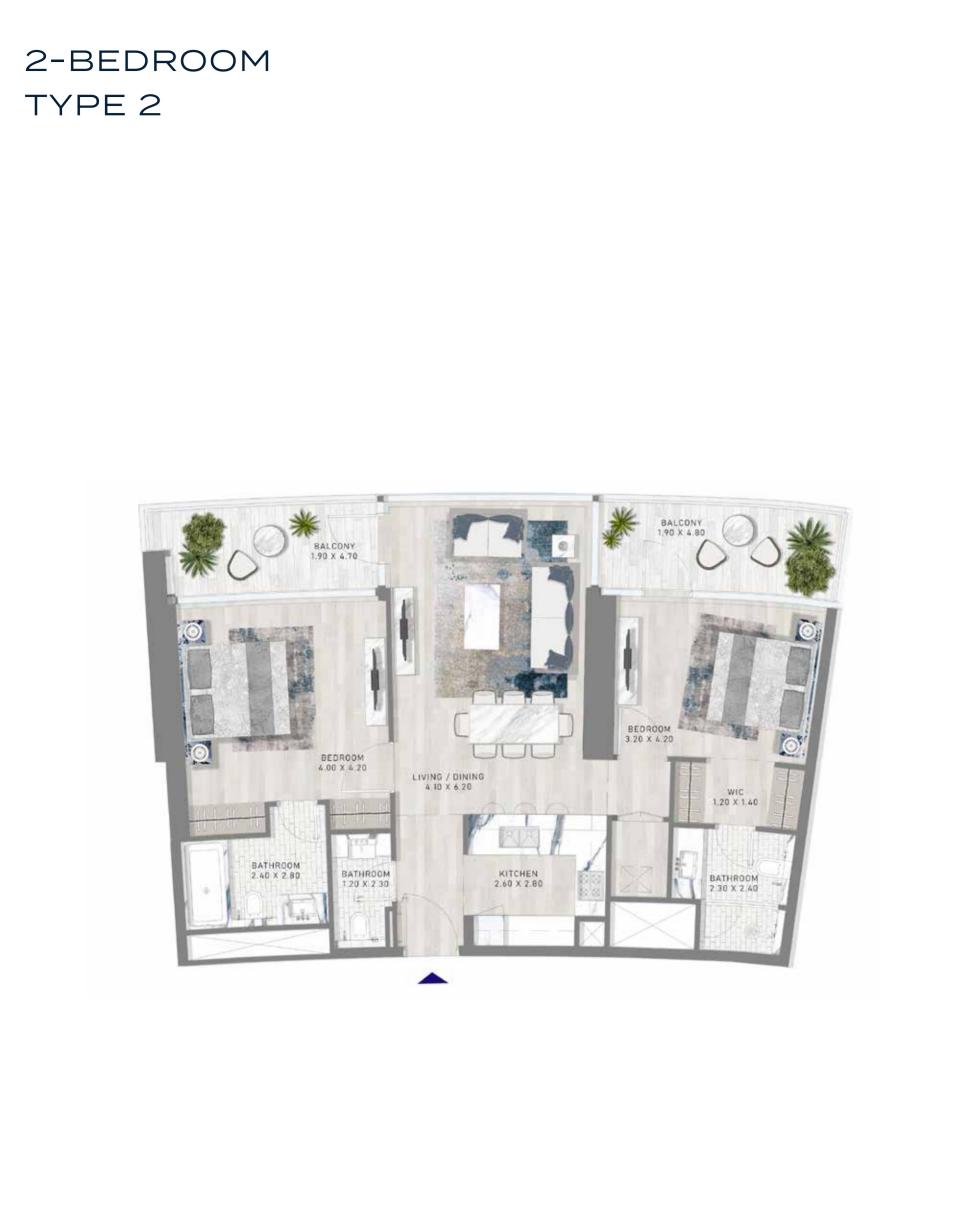

#### 2-BEDROOM TYPE 2

FLOORS: 25, 26, 27, 28, 29, 30, 31, 32,33, 34, 35, 36, 37, 38, 39, 40, 41, 42, 43,44, 45, 46, 47, 48, 49, 50