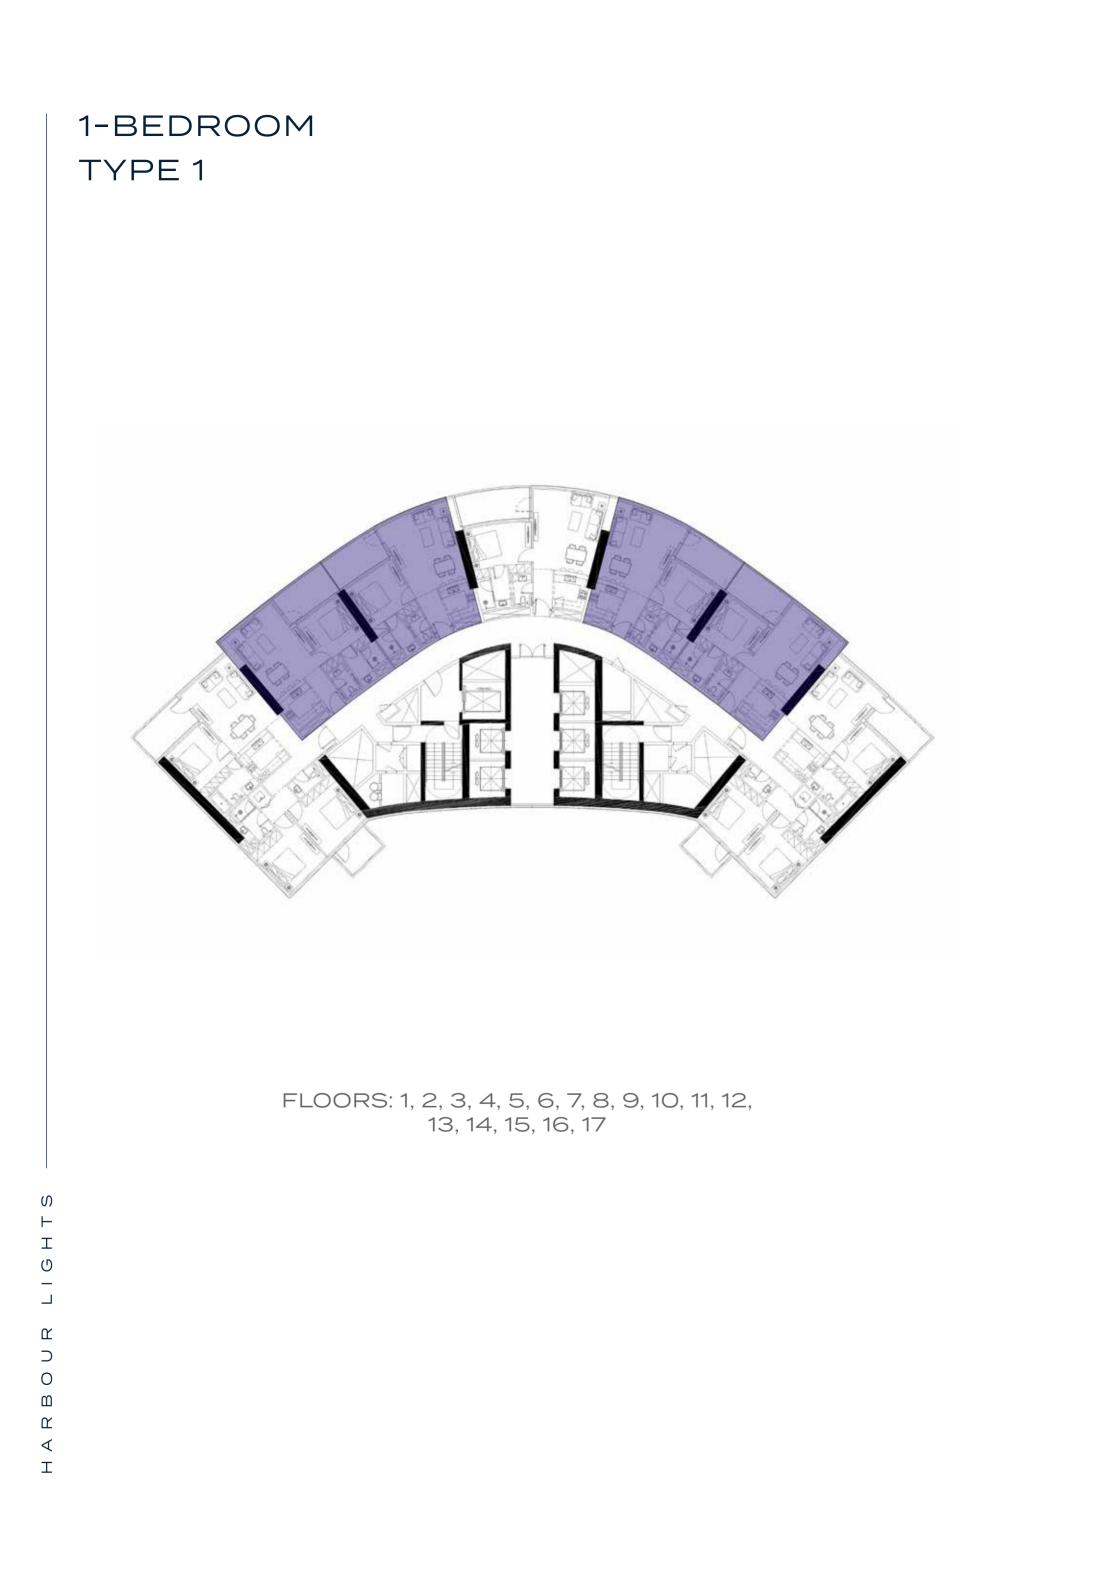

#### 1-BEDROOM TYPE 1

#### FLOORS: 1, 2, 3, 4, 5, 6, 7, 8, 9, 10, 11, 12, 13, 14, 15, 16, 17

ſĽ  $\supset$ 0 Ш Ц ∢