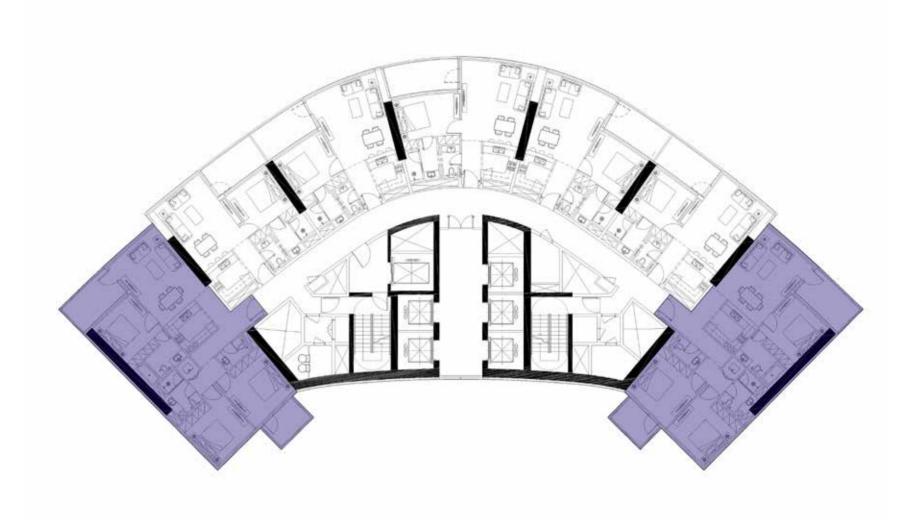

#### 2-BEDROOM TYPE 1

#### 2-BEDROOM TYPE 2

FLOORS: 25, 26, 27, 28, 29, 30, 31, 32,33, 34, 35, 36, 37, 38, 39, 40, 41, 42, 43,44, 45, 46, 47, 48, 49, 50