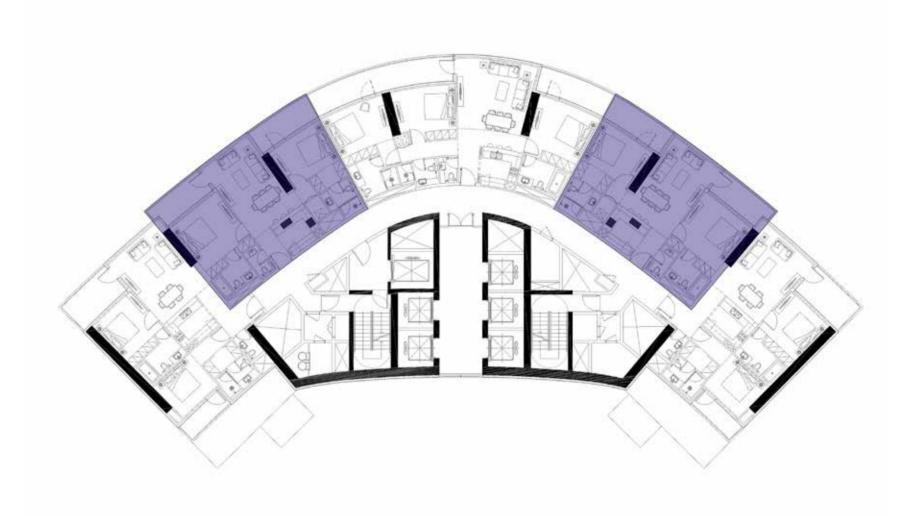

#### 2-BEDROOM TYPE 1

#### 2-BEDROOM TYPE 2

FLOORS: 25, 26, 27, 28, 29, 30, 31, 32,33, 34, 35, 36, 37, 38, 39, 40, 41, 42, 43,44, 45, 46, 47, 48, 49, 50