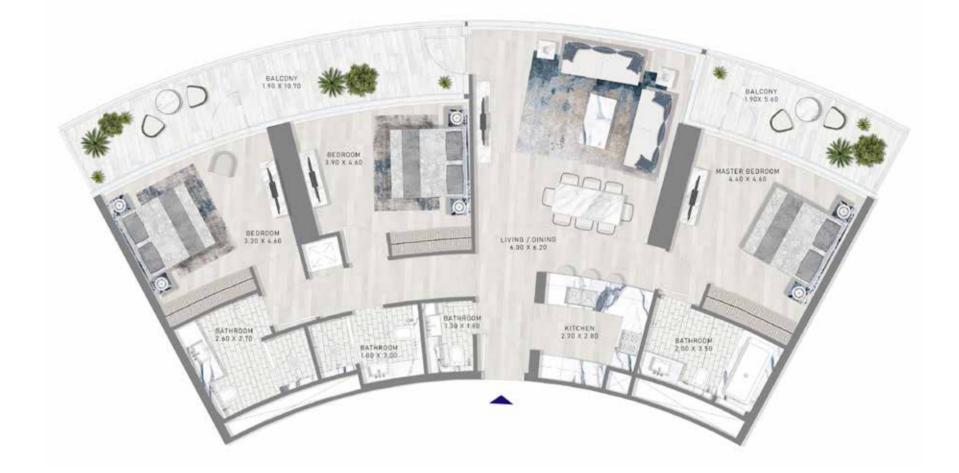

ing sea views.















## AN UNPARALLELED SEASIDE LIFESTYLE





#### FLOOR PLANS



#### 1-BEDROOM TYPE 1



#### FLOORS: 18, 19, 20, 21, 22, 23



#### 1-BEDROOM TYPE 2



FLOORS: 18, 19, 20, 21, 22, 23

#### 2-BEDROOM LUXURY TYPE 1



FLOORS: 52

#### 2-BEDROOM TYPE 1



#### FLOORS: 18, 19, 20, 21, 22, 23



#### 2-BEDROOM TYPE 2



FLOORS: 25, 26, 27, 28, 29, 30, 31, 32,33, 34, 35, 36, 37, 38, 39, 40, 41, 42, 43,44, 45, 46, 47, 48, 49, 50

#### 3-BEDROOM LUXURY TYPE 1



FLOORS: 52

#### 3-BEDROOM TYPE 1



#### FLOORS: 1, 2, 3, 4, 5, 6, 7, 8, 9, 10, 11, 12, 13, 14, 15, 16, 17



ſĽ  $\supset$ 0 Ш Ц ∢



### UNIT LAYOUTS



HARBOUR LIGHT

#### 1-BEDROOM TYPE 2



#### 2-BEDROOM LUXURY TYPE 1



#### 2-BEDROOM TYPE 1





#### 3-BEDROOM LUXURY TYPE 1





#### 3-BEDROOM TYPE 2