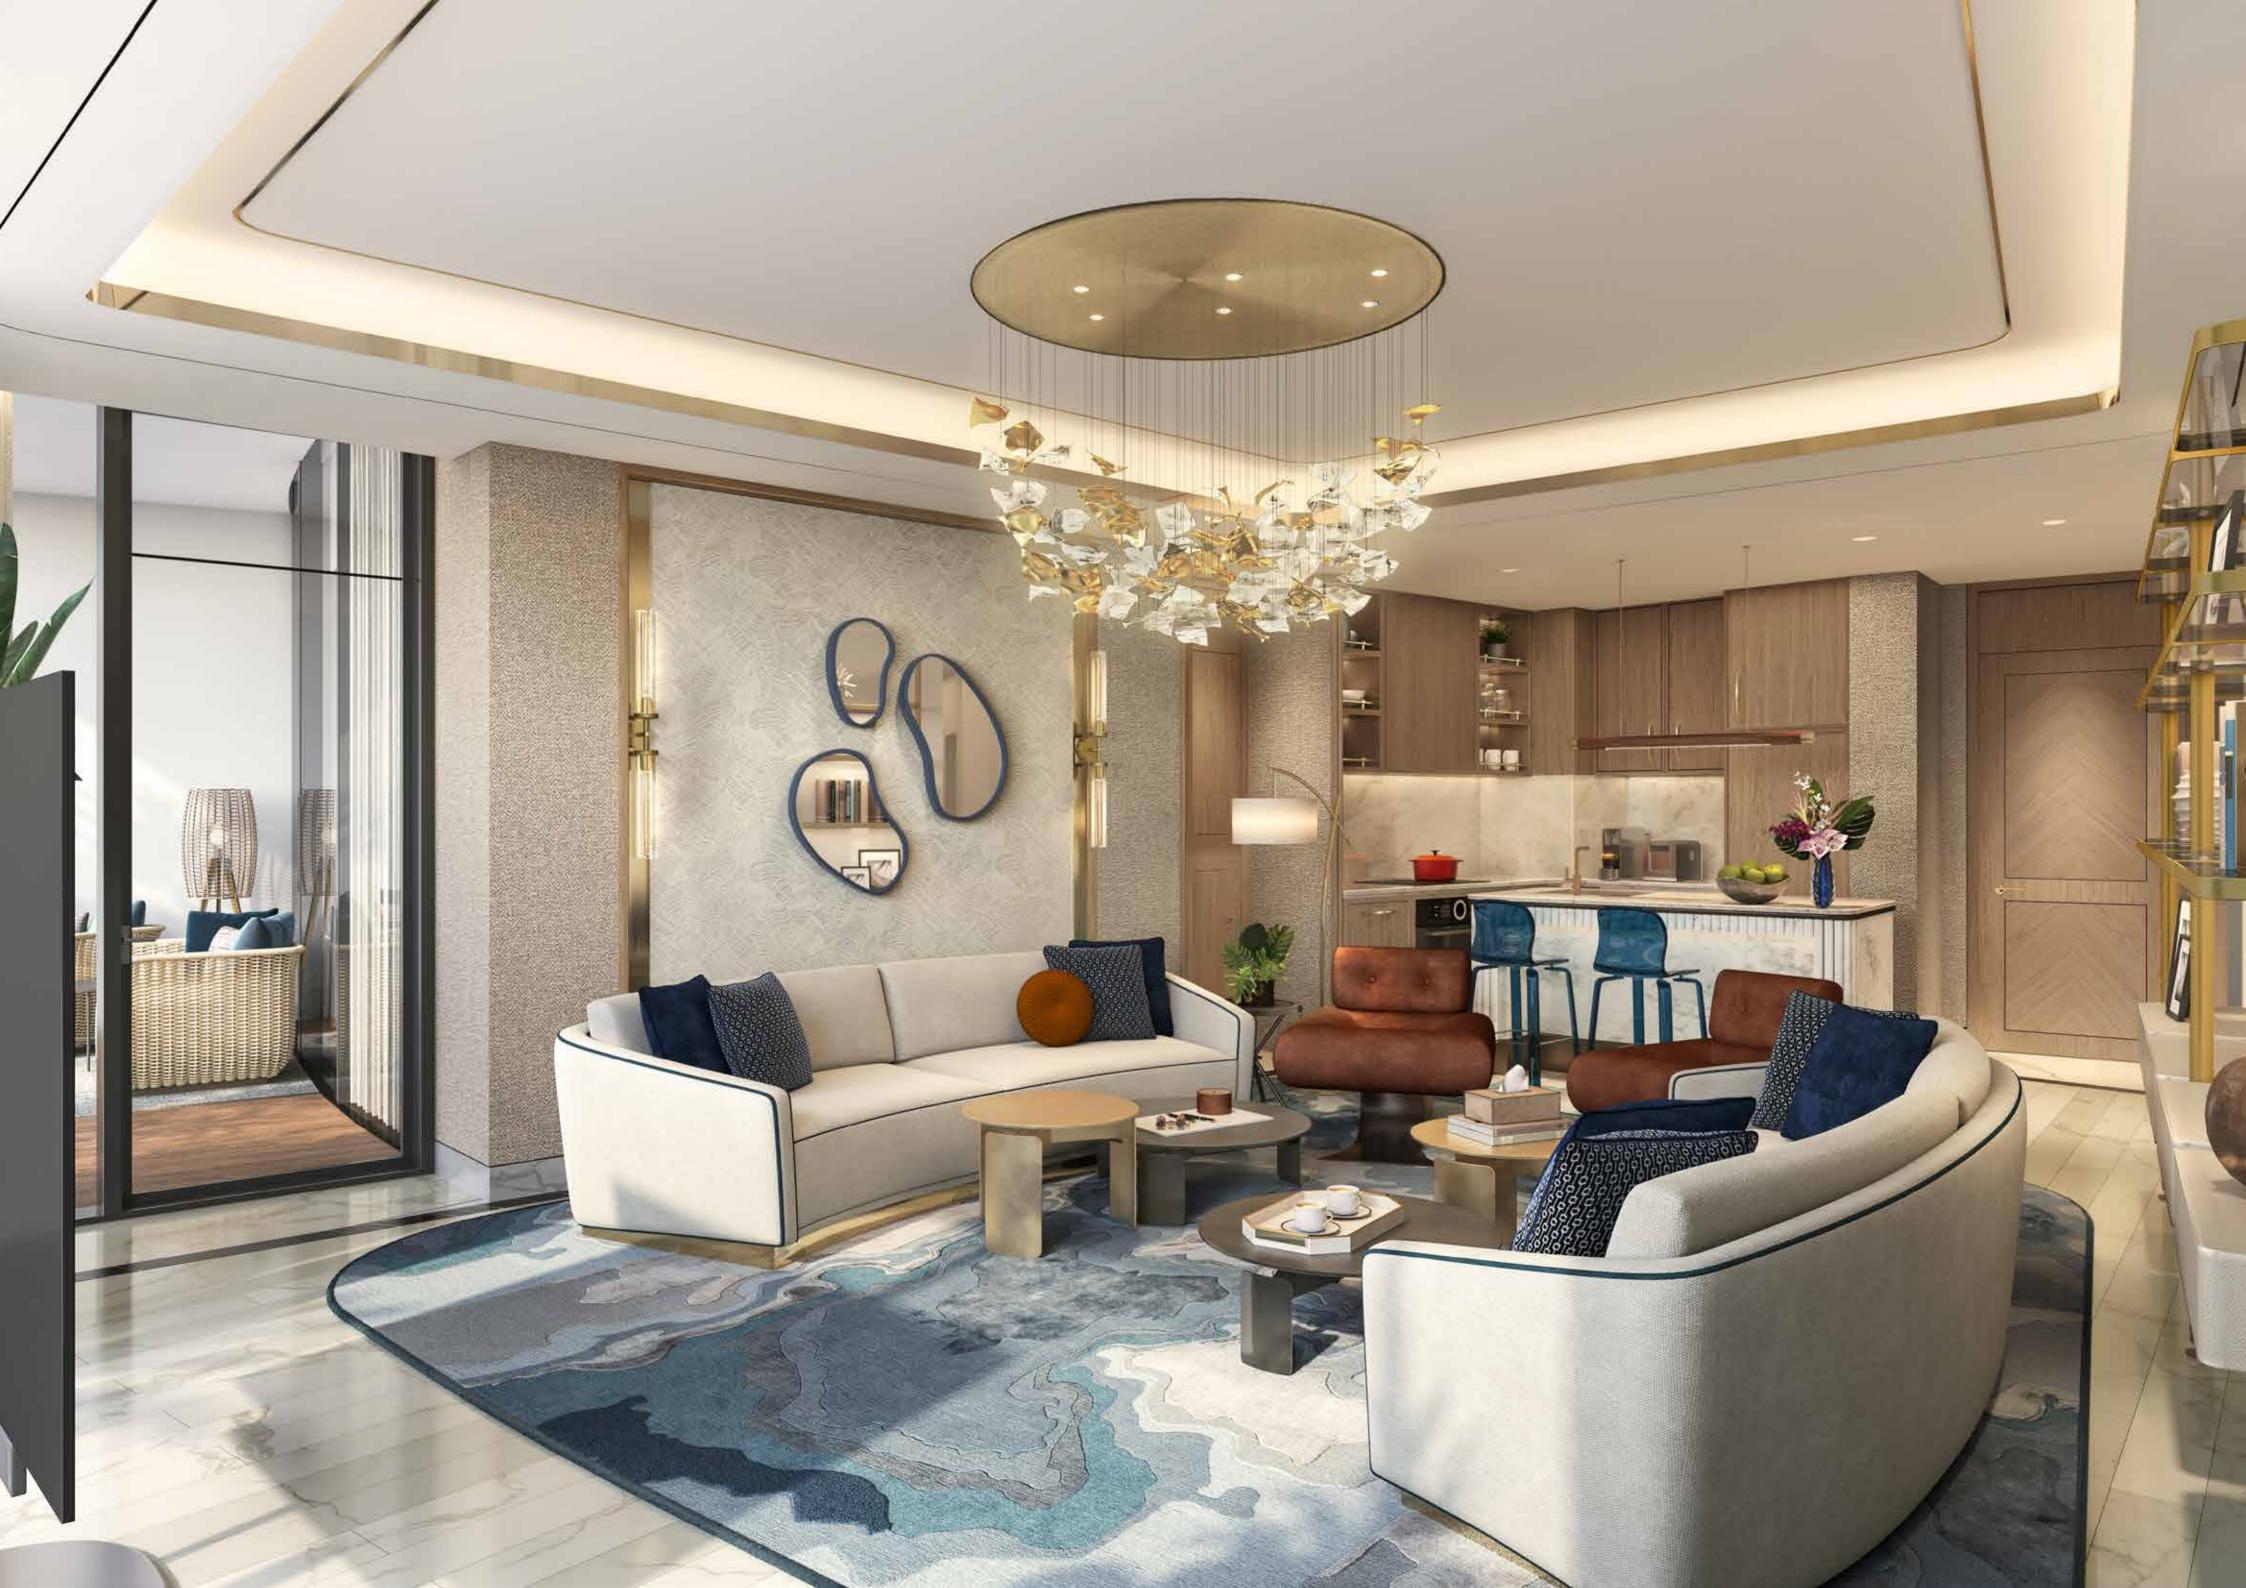

## MARITIME LUXURY PERSONIFIED

The interiors and the amenities, from the spacious cabin-like rooms to the enormous sea-facing swimming pools, draw inspiration from luxury cruise ships.

## INSPIRED BY SPLENDOUR

Harbour Lights boasts designs based on the prowess of high-end luxury and fashion brand de GRISOGONO. Its signature style brings an exclusivity and elegance to the property's common areas, with captivating and flowing elements seamlessly transporting you through the property.

#### FLOAT IN ULTRA-LUXURY

Sleek white and gold features line the ceilings and walls, while the large windows let in lavish amounts of sunlight, letting you enjoy the stunning sea views.