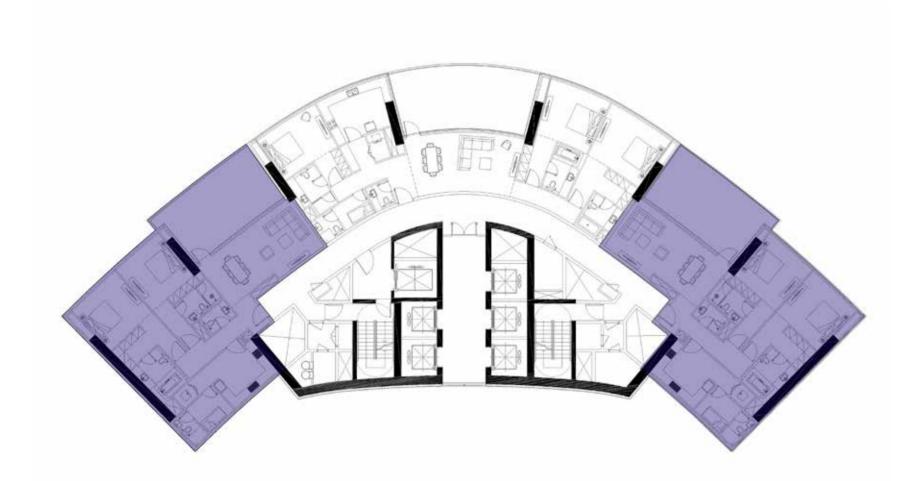

draw inspiration from luxury cruise ships.











## INSPIRED BY SPLENDOUR

Harbour Lights boasts designs based on the prowess of high-end luxury and fashion brand de GRISOGONO. Its signature style brings an exclusivity and elegance to the property's common areas, with captivating and flowing elements seamlessly transporting you through the property.

HARBOUR LIGHTS











#### FLOAT IN ULTRA-LUXURY

Sleek white and gold features line the ceilings and walls, while the large windows let in lavish amounts of sunlight, letting you enjoy the stunning sea views.















## AN UNPARALLELED SEASIDE LIFESTYLE





#### FLOOR PLANS



#### 1-BEDROOM TYPE 1



#### FLOORS: 18, 19, 20, 21, 22, 23



#### 1-BEDROOM TYPE 2



FLOORS: 18, 19, 20, 21, 22, 23

#### 2-BEDROOM LUXURY TYPE 1



FLOORS: 52

#### 2-BEDROOM TYPE 1



#### FLOORS: 18, 19, 20, 21, 22, 23



#### 2-BEDROOM TYPE 2



FLOORS: 25, 26, 27, 28, 29, 30, 31, 32,33, 34, 35, 36, 37, 38, 39, 40, 41, 42, 43,44, 45, 46, 47, 48, 49, 50

#### 3-BEDROOM LUXURY TYPE 1



FLOORS: 52

#### 3-BEDROOM TYPE 1



#### FLOORS: 1, 2, 3, 4, 5, 6, 7, 8, 9, 10, 11, 12, 13, 14, 15, 16, 17



ſĽ  $\supset$ 0 Ш Ц ∢



### UNIT LAYOUTS



HARBOUR LIGHT

#### 1-BEDROOM TYPE 2



#### 2-BEDROOM LUXURY TYPE 1



#### 2-BEDROOM TYPE 1





#### 3-BEDROOM LUXURY TYPE 1





#### 3-BEDROOM TYPE 2