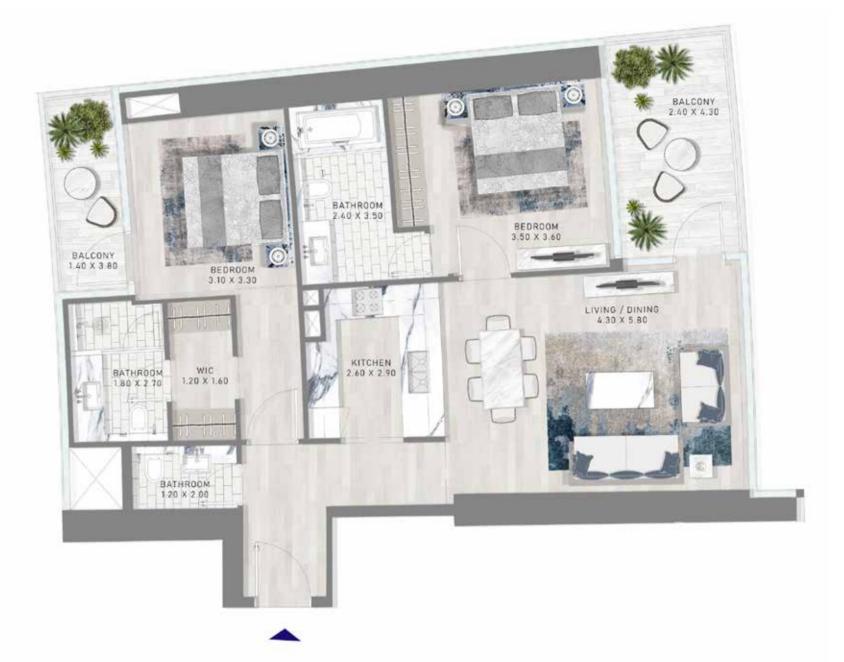

et in lavish amounts of sunlight, letting you enjoy the stunning sea views.















## AN UNPARALLELED SEASIDE LIFESTYLE





#### FLOOR PLANS



#### 1-BEDROOM TYPE 1



#### FLOORS: 18, 19, 20, 21, 22, 23



#### 1-BEDROOM TYPE 2



FLOORS: 18, 19, 20, 21, 22, 23

#### 2-BEDROOM LUXURY TYPE 1



FLOORS: 52

#### 2-BEDROOM TYPE 1



#### FLOORS: 18, 19, 20, 21, 22, 23



#### 2-BEDROOM TYPE 2



FLOORS: 25, 26, 27, 28, 29, 30, 31, 32,33, 34, 35, 36, 37, 38, 39, 40, 41, 42, 43,44, 45, 46, 47, 48, 49, 50

#### 3-BEDROOM LUXURY TYPE 1



FLOORS: 52

#### 3-BEDROOM TYPE 1



#### FLOORS: 1, 2, 3, 4, 5, 6, 7, 8, 9, 10, 11, 12, 13, 14, 15, 16, 17



ſĽ  $\supset$ 0 Ш Ц ∢



### UNIT LAYOUTS



HARBOUR LIGHT

#### 1-BEDROOM TYPE 2



#### 2-BEDROOM LUXURY TYPE 1



#### 2-BEDROOM TYPE 1





#### 3-BEDROOM LUXURY TYPE 1





#### 3-BEDROOM TYPE 2