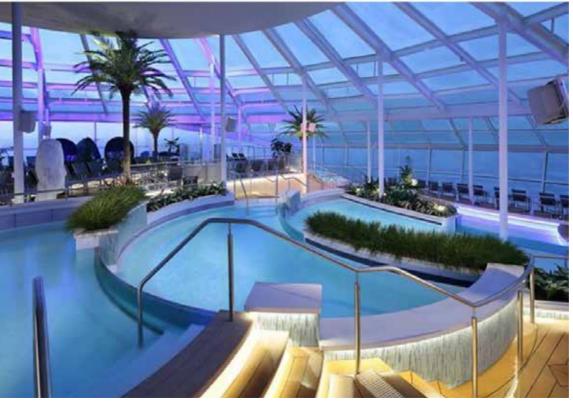

## A UNIQUE FLOATING POOL IN THE SEA

Nestled away in the vast expanse of the deep blue, take the plunge into Harbor Lights' floating pool. Whether it's swimming lengths or perfecting your tan, you can now do so surrounded by the abundance of nature's most magnificent wonder.

## MARITIME LUXURY PERSONIFIED

The interiors and the amenities, from the spacious cabin-like rooms to the enormous sea-facing swimming pools, draw inspiration from luxury cruise ships.