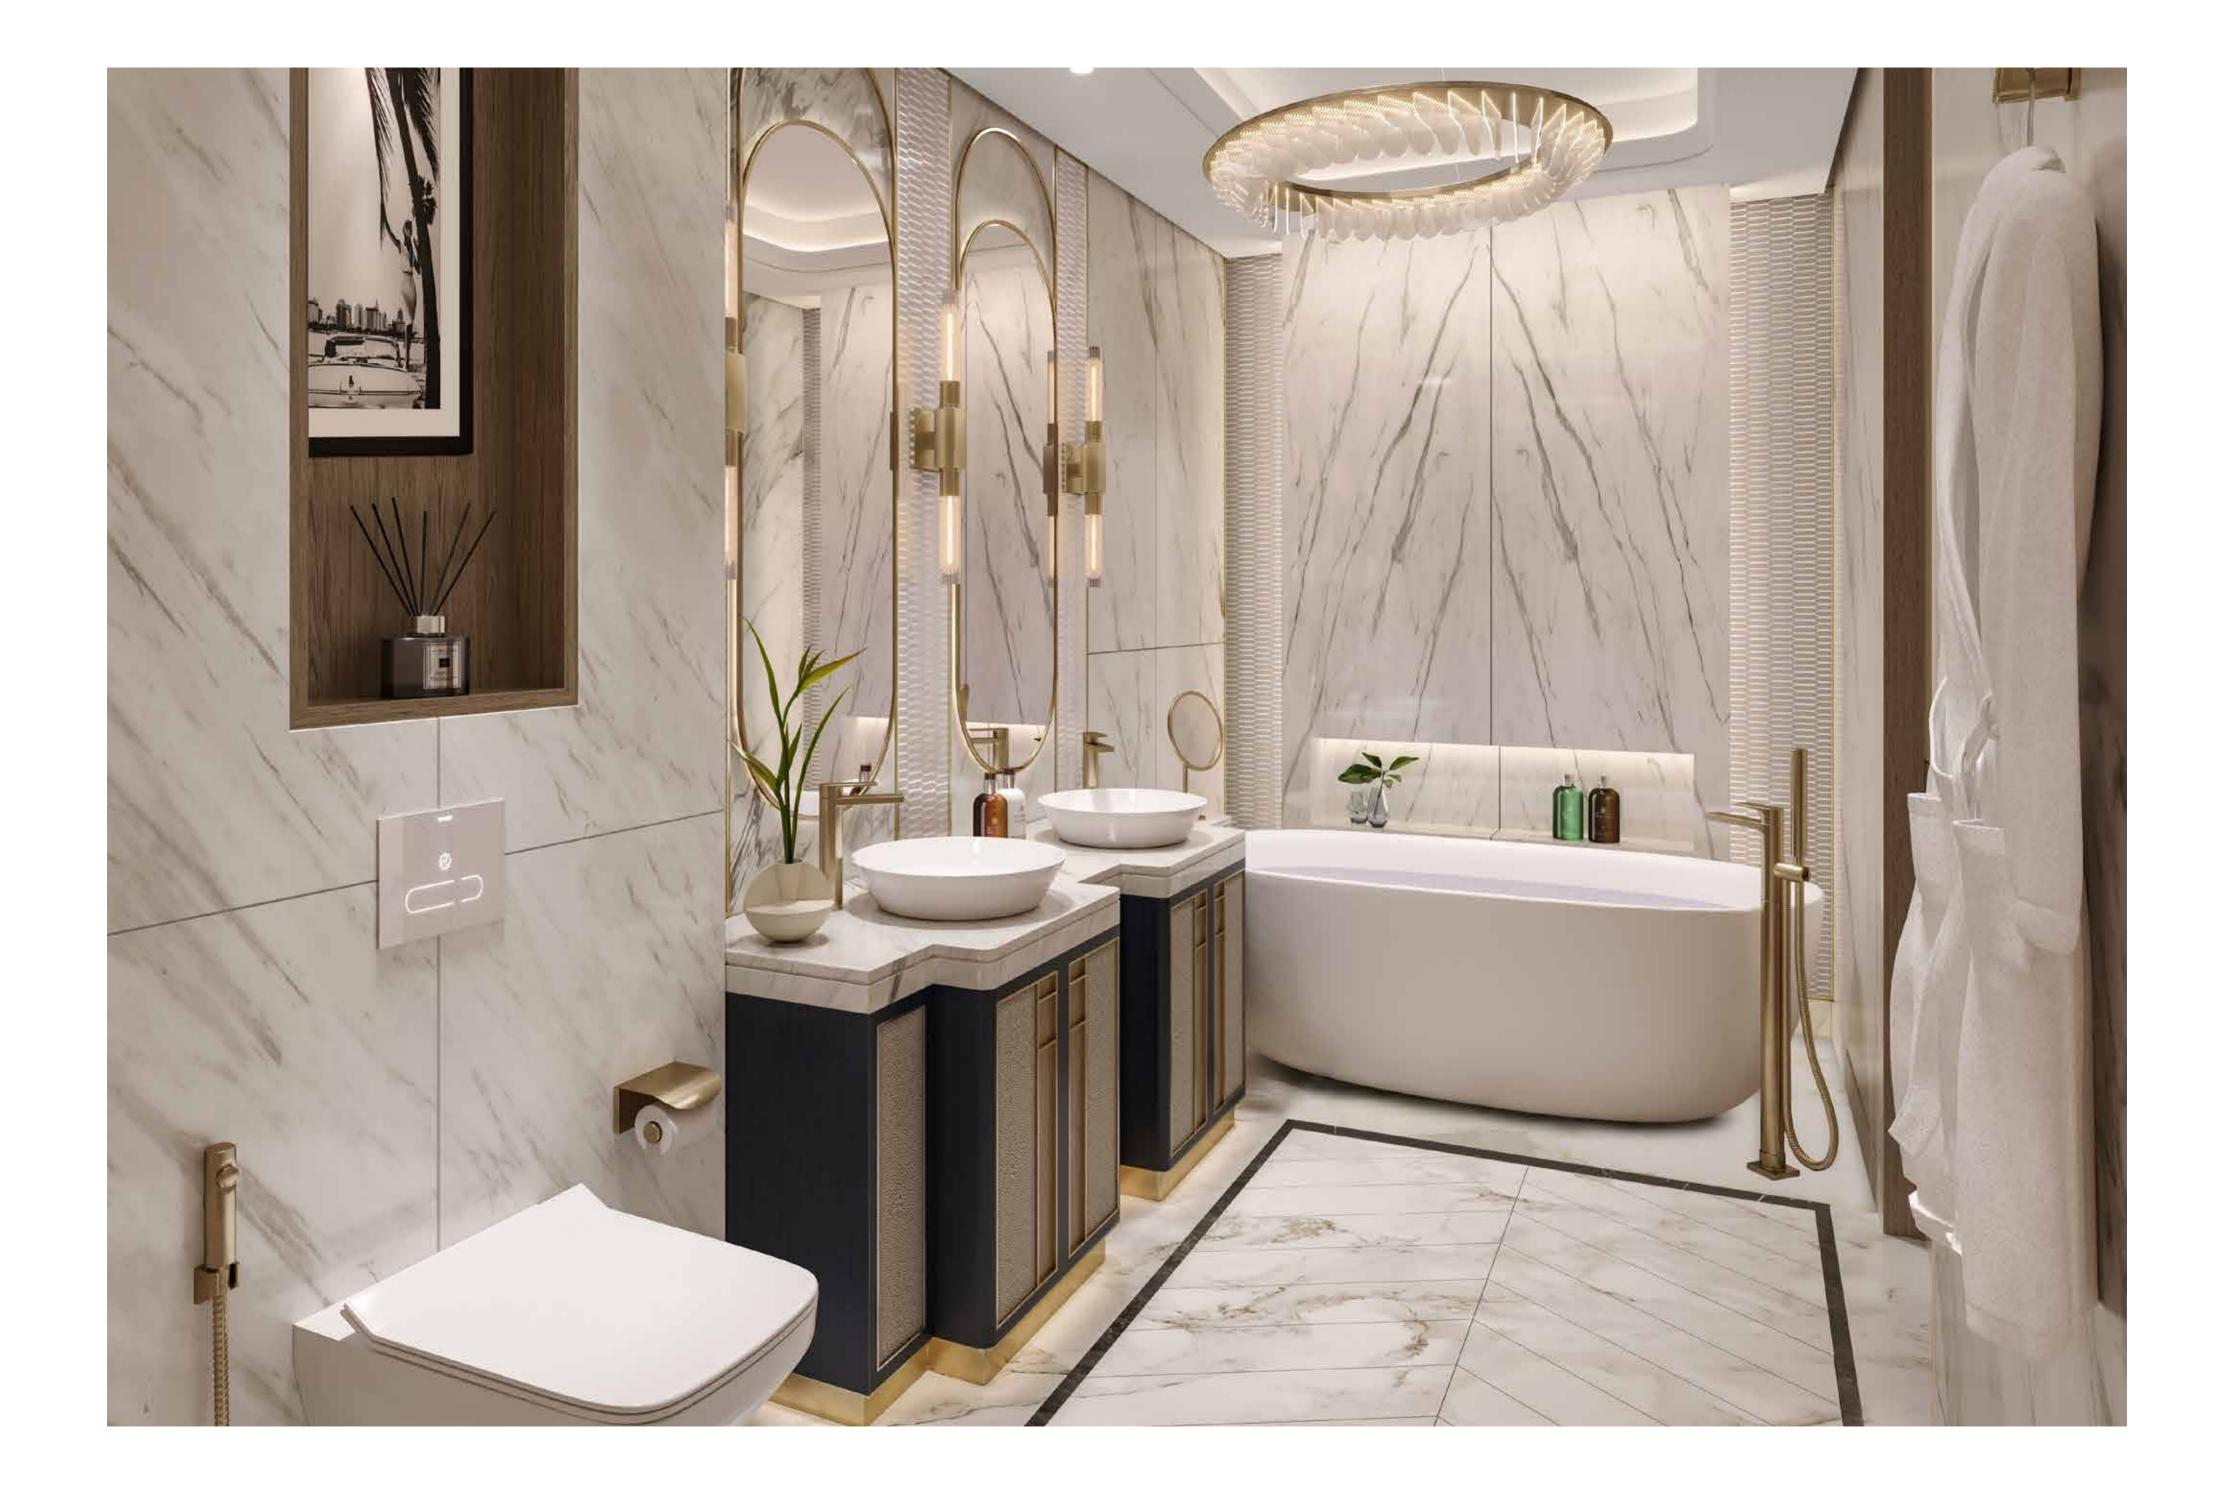

#### FLOAT IN ULTRA-LUXURY

Sleek white and gold features line the ceilings and walls, while the large windows let in lavish amounts of sunlight, letting you enjoy the stunning sea views.