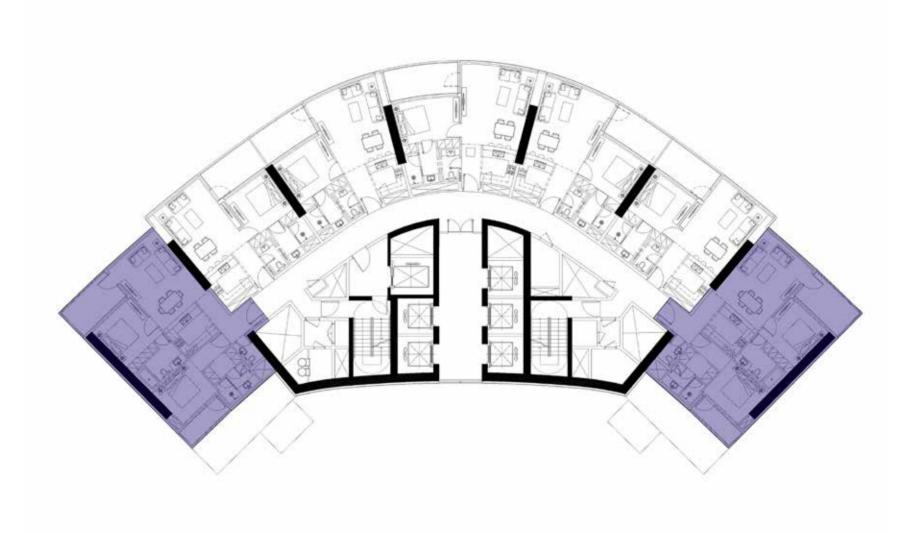

hips.











## INSPIRED BY SPLENDOUR

Harbour Lights boasts designs based on the prowess of high-end luxury and fashion brand de GRISOGONO. Its signature style brings an exclusivity and elegance to the property's common areas, with captivating and flowing elements seamlessly transporting you through the property.

HARBOUR LIGHTS











#### FLOAT IN ULTRA-LUXURY

Sleek white and gold features line the ceilings and walls, while the large windows let in lavish amounts of sunlight, letting you enjoy the stunning sea views.















## AN UNPARALLELED SEASIDE LIFESTYLE





#### FLOOR PLANS



#### 1-BEDROOM TYPE 1



#### FLOORS: 18, 19, 20, 21, 22, 23



#### 1-BEDROOM TYPE 2



FLOORS: 18, 19, 20, 21, 22, 23

#### 2-BEDROOM LUXURY TYPE 1



FLOORS: 52

#### 2-BEDROOM TYPE 1



#### FLOORS: 18, 19, 20, 21, 22, 23



#### 2-BEDROOM TYPE 2



FLOORS: 25, 26, 27, 28, 29, 30, 31, 32,33, 34, 35, 36, 37, 38, 39, 40, 41, 42, 43,44, 45, 46, 47, 48, 49, 50

#### 3-BEDROOM LUXURY TYPE 1



FLOORS: 52

#### 3-BEDROOM TYPE 1



#### FLOORS: 1, 2, 3, 4, 5, 6, 7, 8, 9, 10, 11, 12, 13, 14, 15, 16, 17



ſĽ  $\supset$ 0 Ш Ц ∢



### UNIT LAYOUTS



HARBOUR LIGHT

#### 1-BEDROOM TYPE 2



#### 2-BEDROOM LUXURY TYPE 1



#### 2-BEDROOM TYPE 1





#### 3-BEDROOM LUXURY TYPE 1





#### 3-BEDROOM TYPE 2