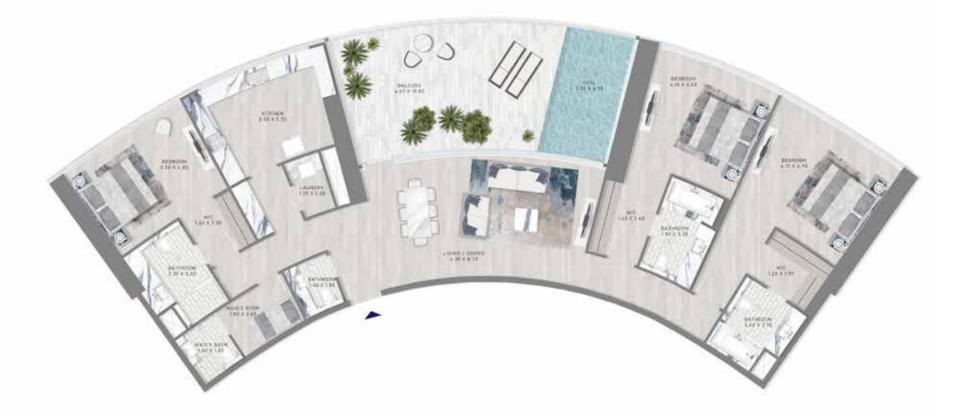

letting you enjoy the stunning sea views.















## AN UNPARALLELED SEASIDE LIFESTYLE





#### FLOOR PLANS



#### 1-BEDROOM TYPE 1



#### FLOORS: 18, 19, 20, 21, 22, 23



#### 1-BEDROOM TYPE 2



FLOORS: 18, 19, 20, 21, 22, 23

#### 2-BEDROOM LUXURY TYPE 1



FLOORS: 52

#### 2-BEDROOM TYPE 1



#### FLOORS: 18, 19, 20, 21, 22, 23



#### 2-BEDROOM TYPE 2



FLOORS: 25, 26, 27, 28, 29, 30, 31, 32,33, 34, 35, 36, 37, 38, 39, 40, 41, 42, 43,44, 45, 46, 47, 48, 49, 50

#### 3-BEDROOM LUXURY TYPE 1



FLOORS: 52

#### 3-BEDROOM TYPE 1



#### FLOORS: 1, 2, 3, 4, 5, 6, 7, 8, 9, 10, 11, 12, 13, 14, 15, 16, 17



ſĽ  $\supset$ 0 Ш Ц ∢



### UNIT LAYOUTS



HARBOUR LIGHT

#### 1-BEDROOM TYPE 2



#### 2-BEDROOM LUXURY TYPE 1



#### 2-BEDROOM TYPE 1





#### 3-BEDROOM LUXURY TYPE 1





#### 3-BEDROOM TYPE 2