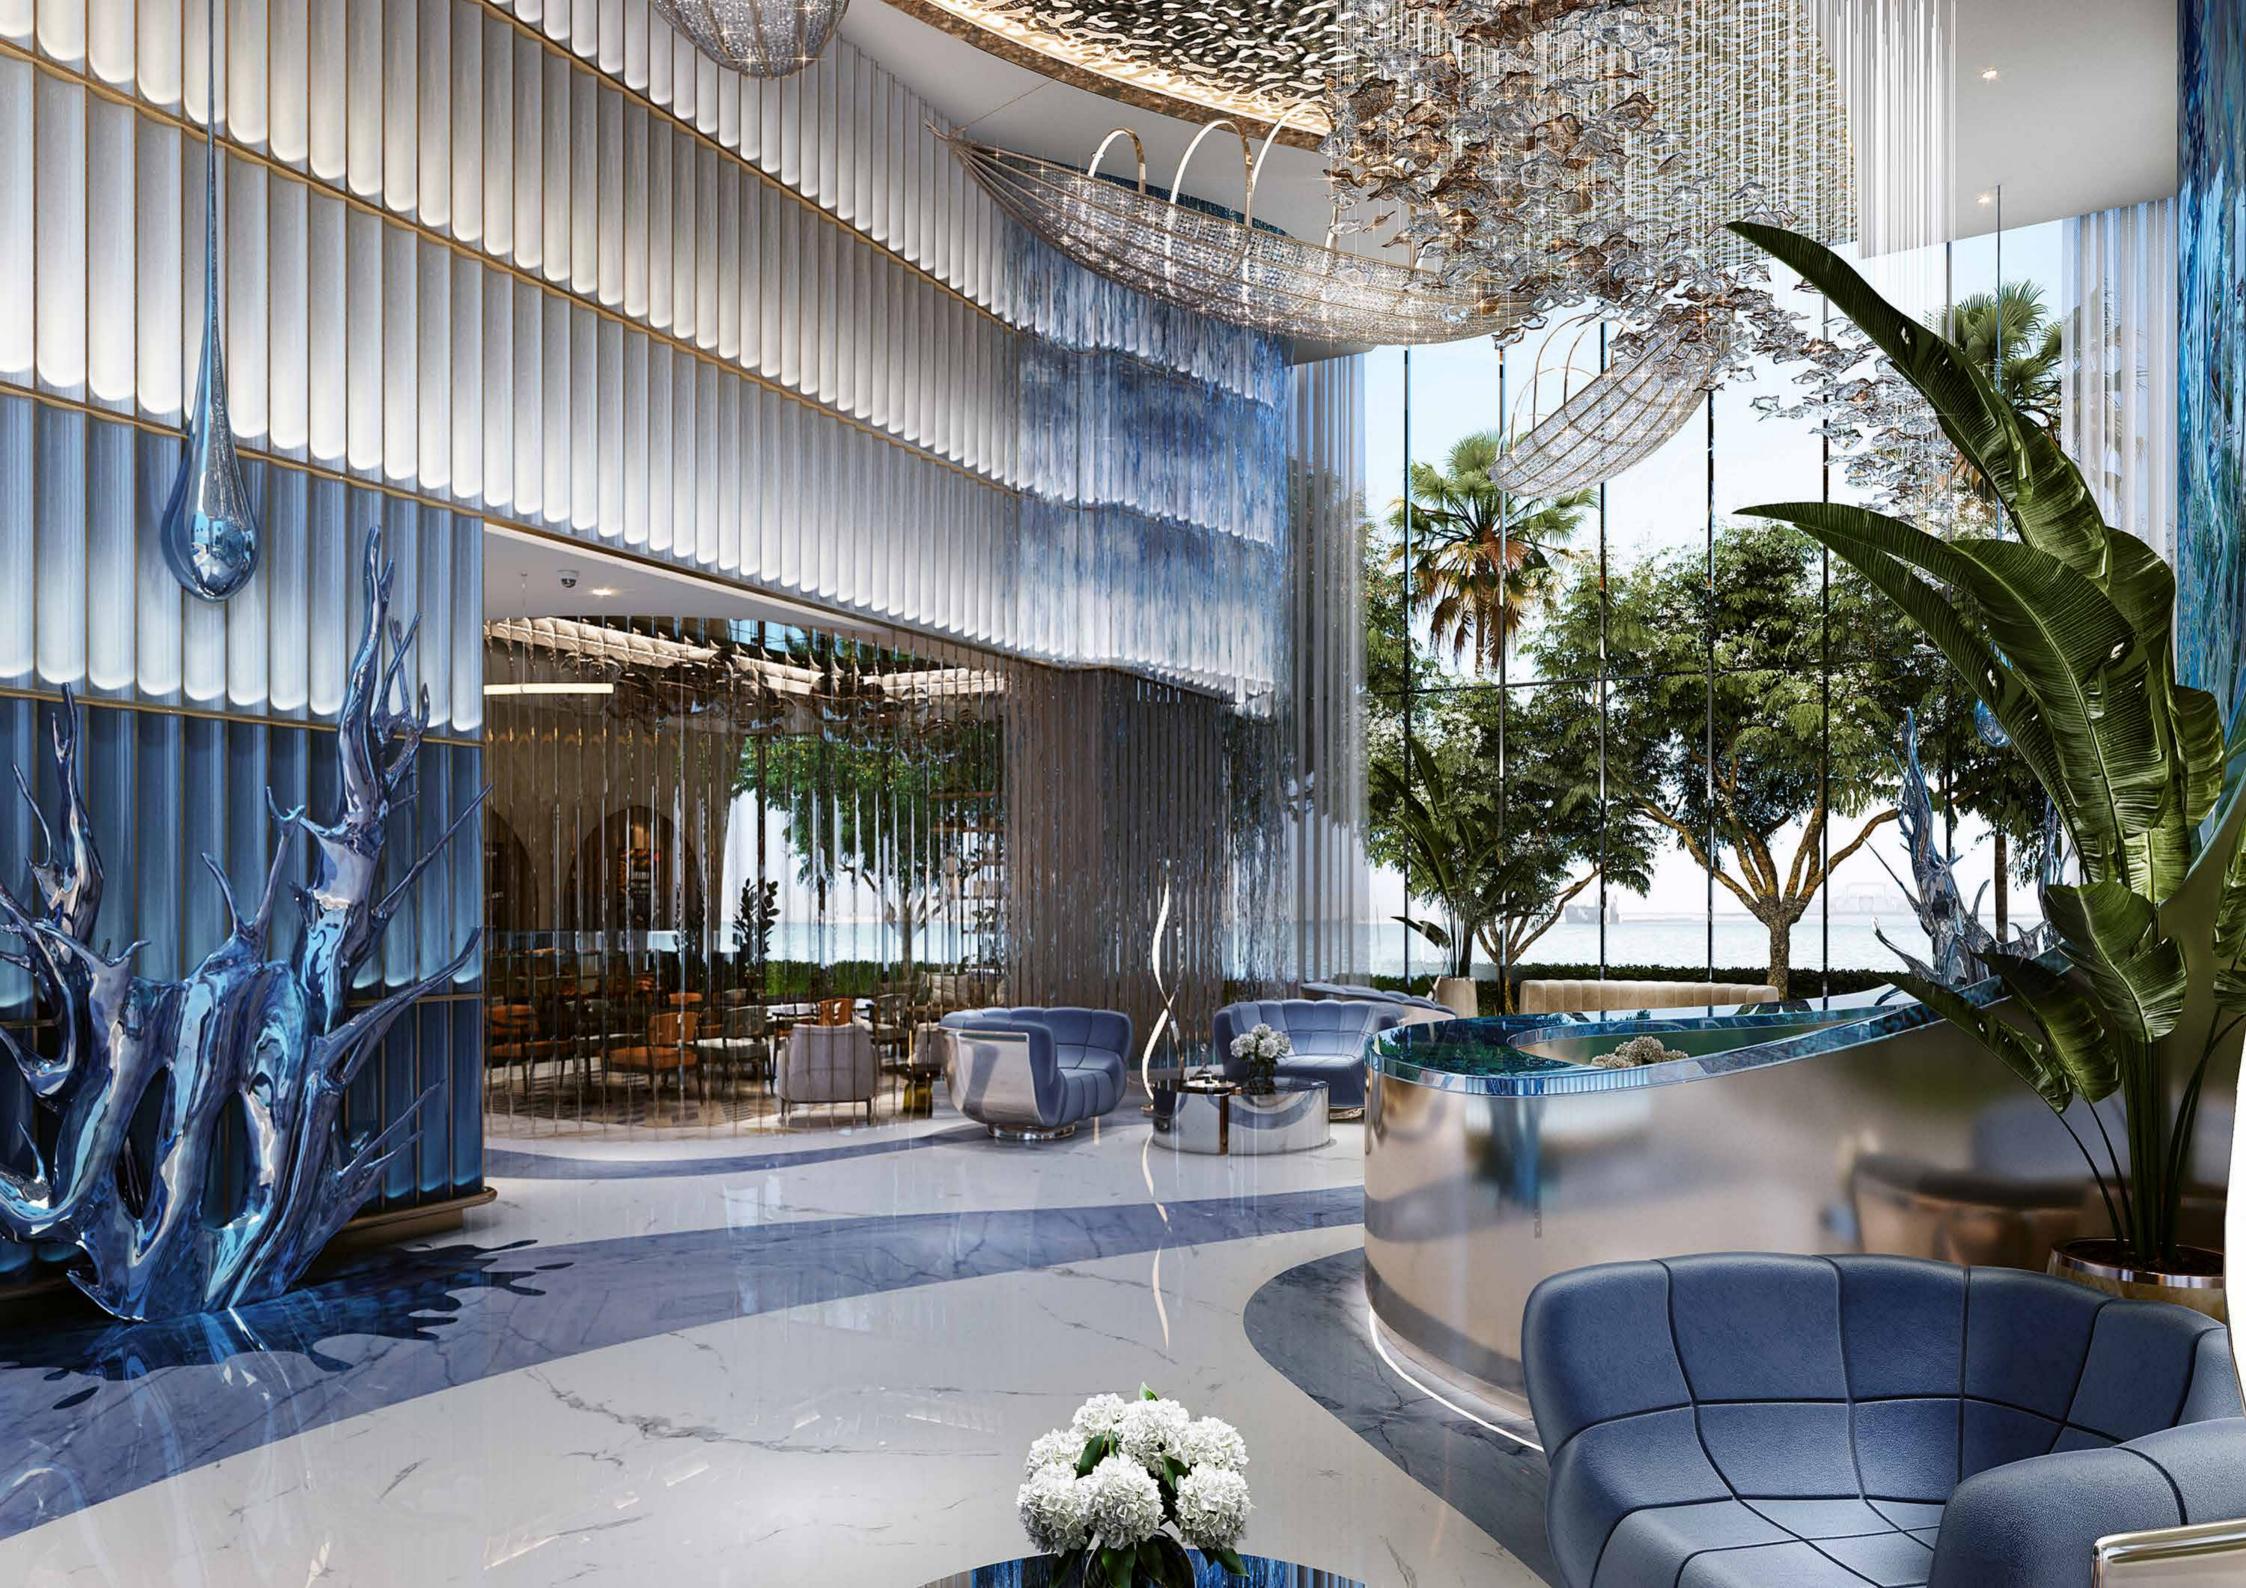

## INSPIRED BY SPLENDOUR

Harbour Lights boasts designs based on the prowess of high-end luxury and fashion brand de GRISOGONO. Its signature style brings an exclusivity and elegance to the property's common areas, with captivating and flowing elements seamlessly transporting you through the property.

#### FLOAT IN ULTRA-LUXURY

Sleek white and gold features line the ceilings and walls, while the large windows let in lavish amounts of sunlight, letting you enjoy the stunning sea views.