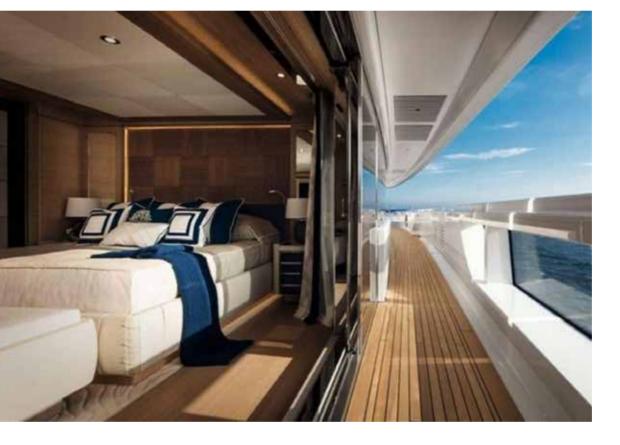

## MARITIME LUXURY PERSONIFIED

The interiors and the amenities, from the spacious cabin-like rooms to the enormous sea-facing swimming pools, draw inspiration from luxury cruise ships.

#### FLOAT IN ULTRA-LUXURY

Sleek white and gold features line the ceilings and walls, while the large windows let in lavish amounts of sunlight, letting you enjoy the stunning sea views.