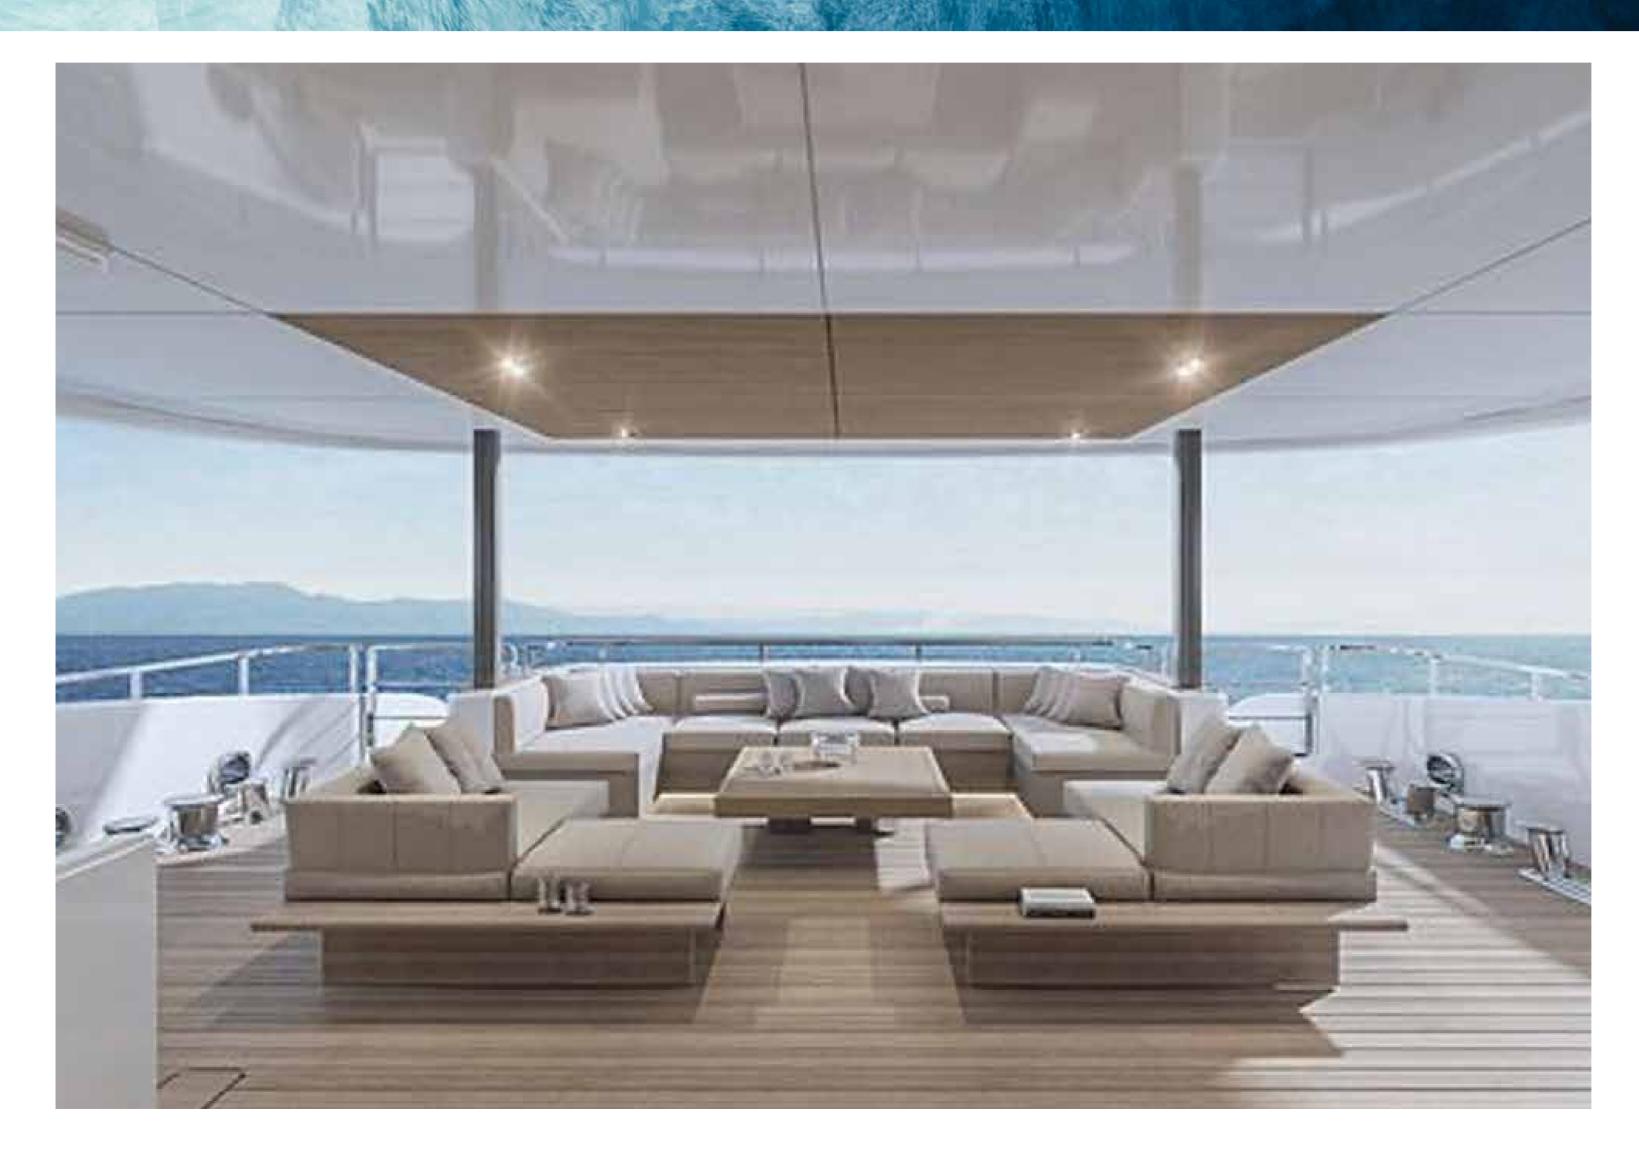

## A UNIQUE FLOATING POOL IN THE SEA

Nestled away in the vast expanse of the deep blue, take the plunge into Harbor Lights' floating pool. Whether it's swimming lengths or perfecting your tan, you can now do so surrounded by the abundance of nature's most magnificent wonder.

## THE VESSEL OF YOUR DREAMS

Harbour Lights is both an homage to the past's epic maritime voyages and a celebration of all the extravagance a seafront lifestyle has to offer. With its gorgeous exteriors, this spectacular tower is a luxurious pleasure vessel for your own special and unique journey.

## MARITIME LUXURY PERSONIFIED

The interiors and the amenities, from the spacious cabin-like rooms to the enormous sea-facing swimming pools, draw inspiration from luxury cruise ships.